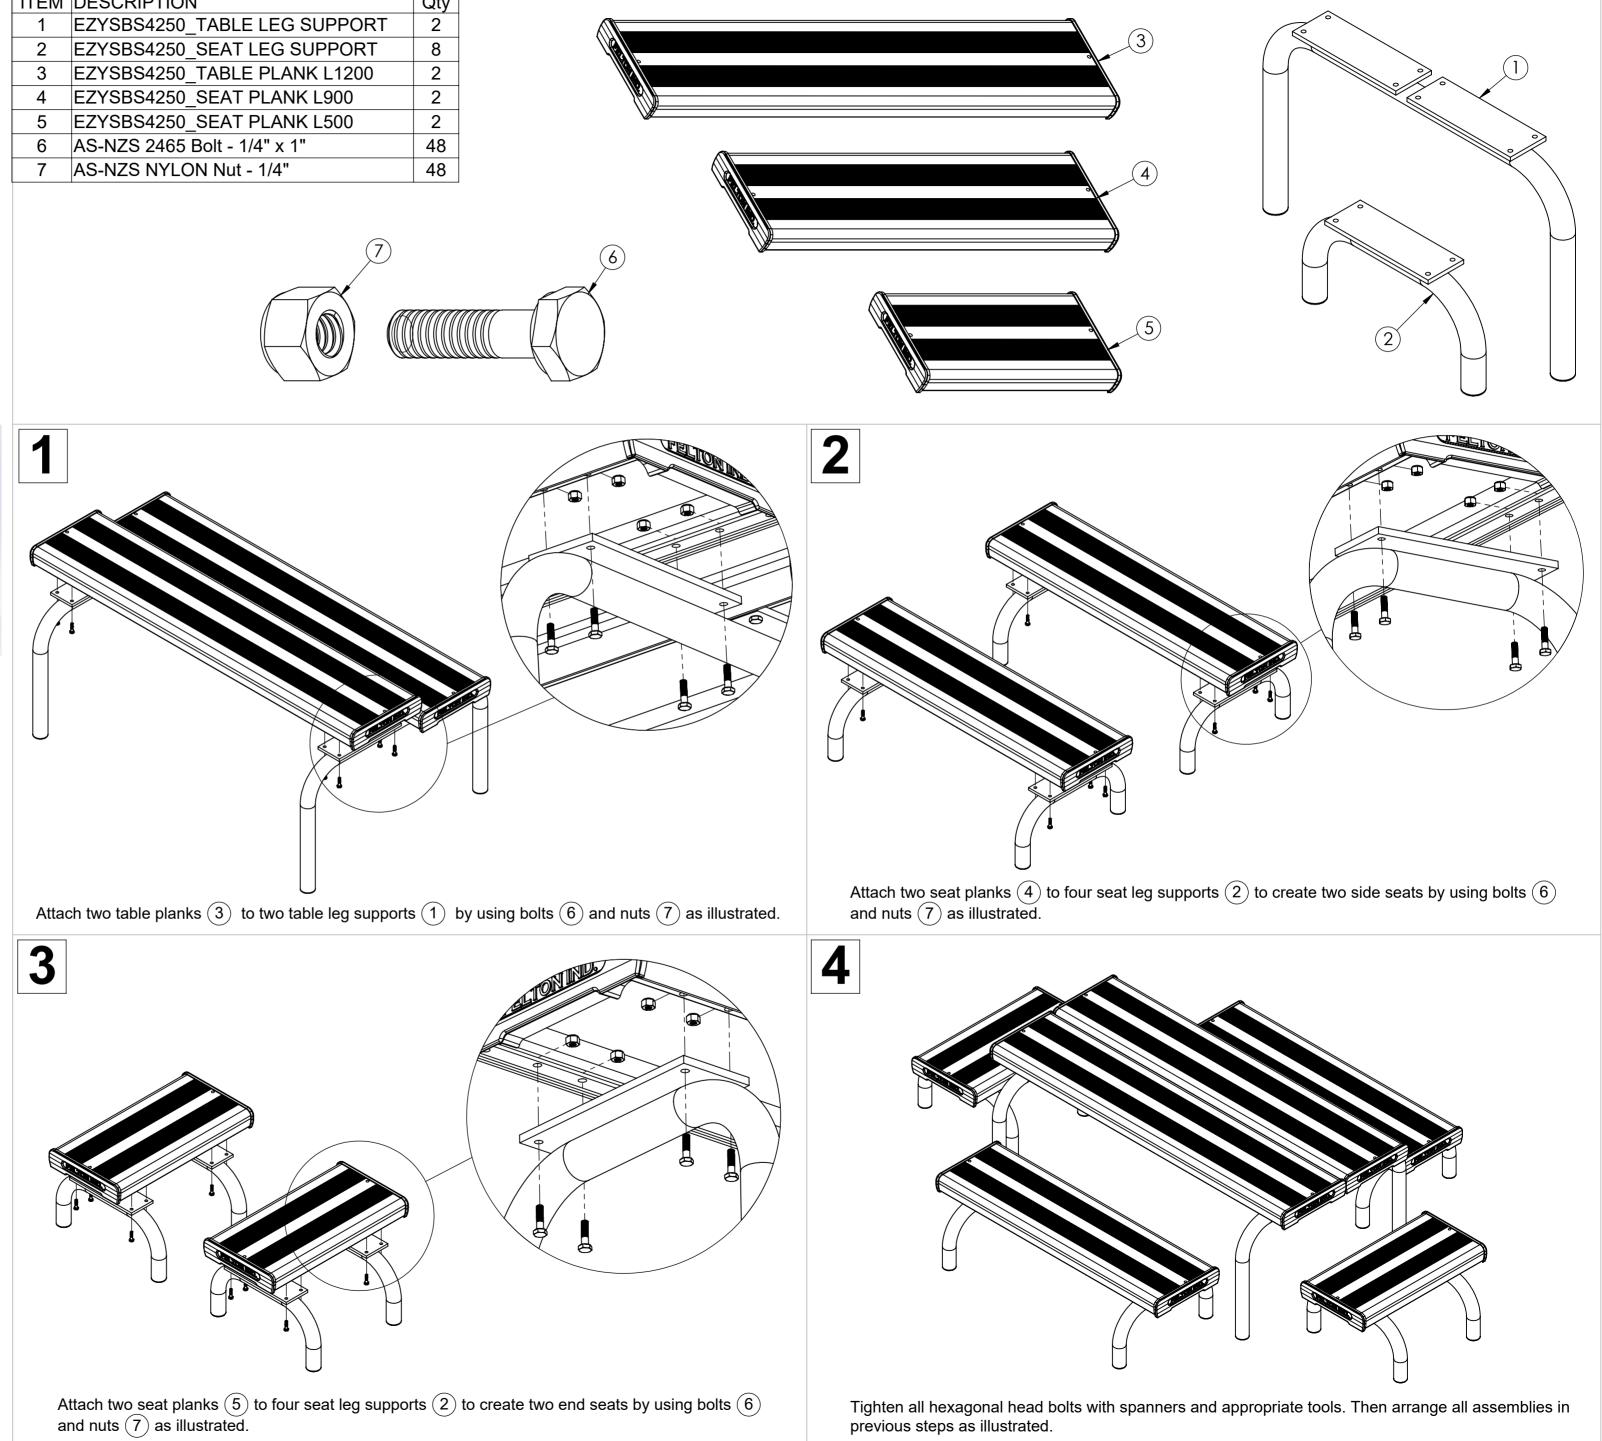

|      | · · · · · · · · · · · · · · · · · · · |     |
|------|---------------------------------------|-----|
| ITEM | DESCRIPTION                           | Qty |
| 1    | EZYSBS4250_TABLE LEG SUPPORT          | 2   |
| 2    | EZYSBS4250_SEAT LEG SUPPORT           | 8   |
| 3    | EZYSBS4250_TABLE PLANK L1200          | 2   |
| 4    | EZYSBS4250_SEAT PLANK L900            | 2   |
| 5    | EZYSBS4250_SEAT PLANK L500            | 2   |
| 6    | AS-NZS 2465 Bolt - 1/4" x 1"          | 48  |
| 7    | AS-NZS NYLON Nut - 1/4"               | 48  |