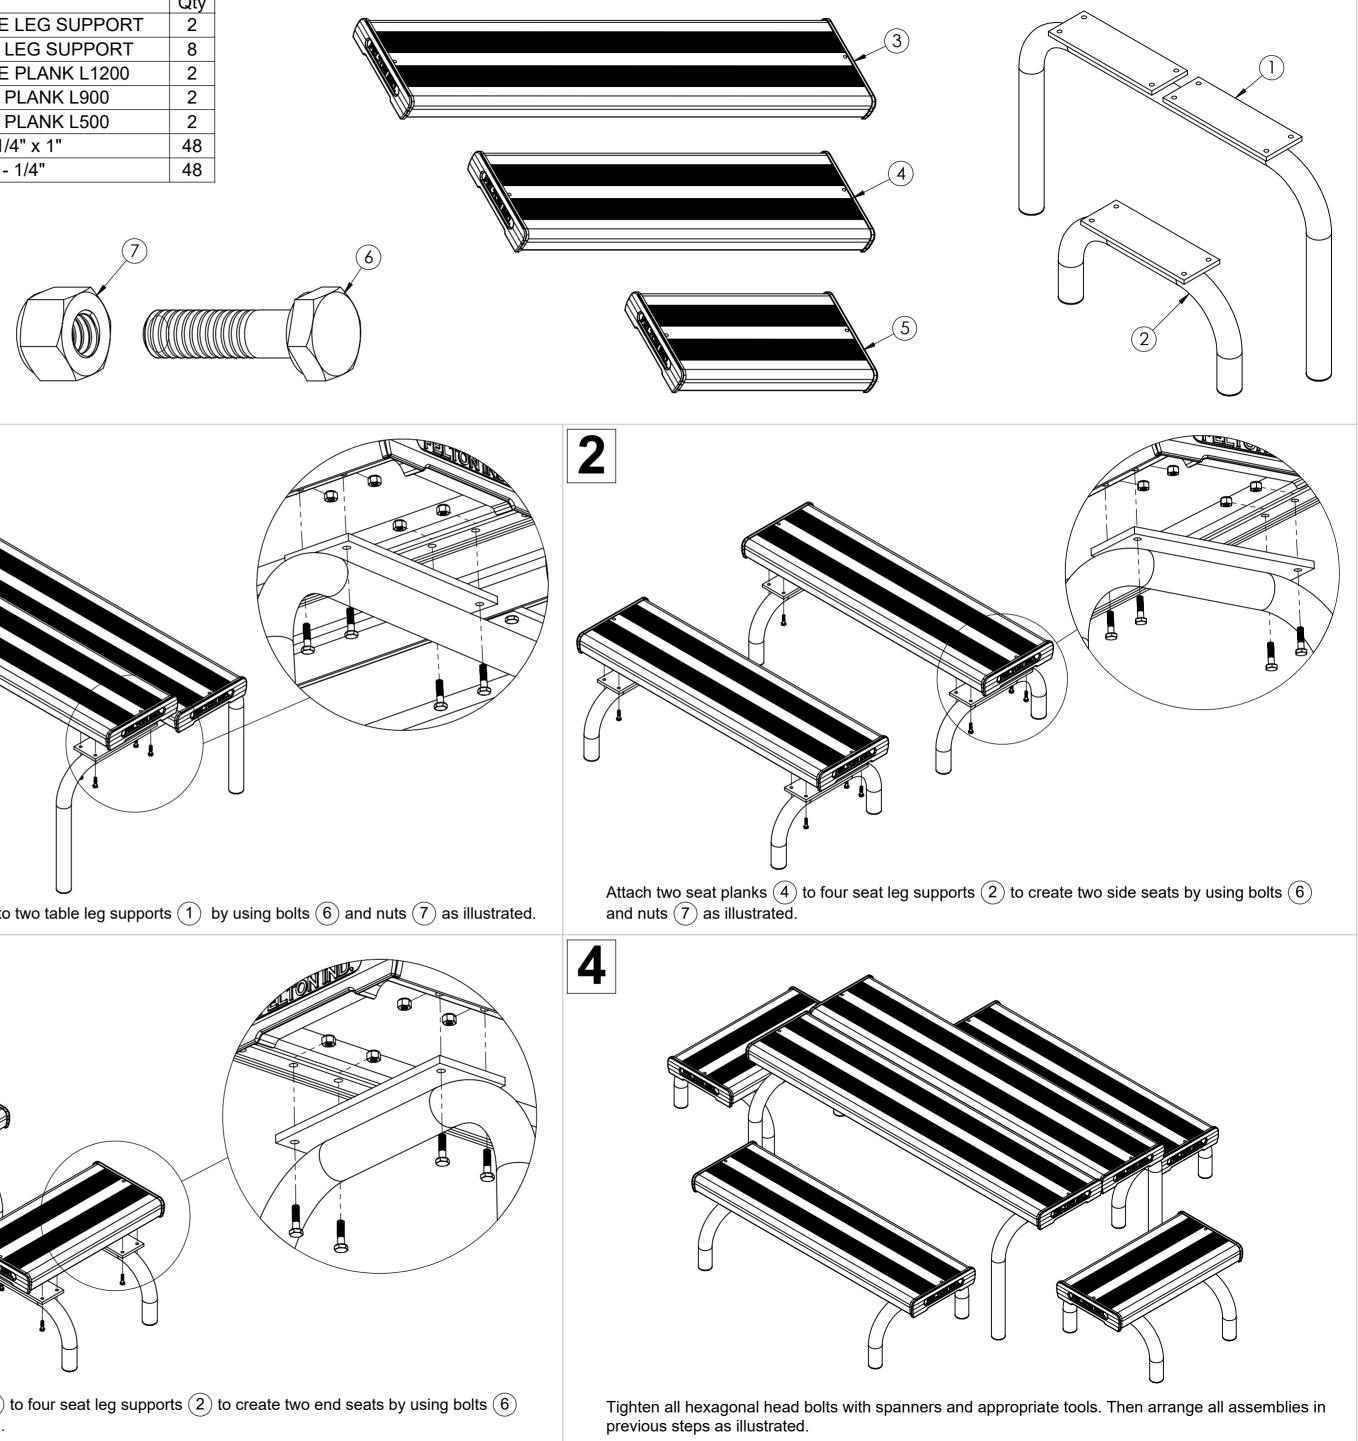

|      | · · · · · · · · · · · · · · · · · · · |     |
|------|---------------------------------------|-----|
| ITEM | DESCRIPTION                           | Qty |
| 1    | EZYSBS4250_TABLE LEG SUPPORT          | 2   |
| 2    | EZYSBS4250_SEAT LEG SUPPORT           | 8   |
| 3    | EZYSBS4250_TABLE PLANK L1200          | 2   |
| 4    | EZYSBS4250_SEAT PLANK L900            | 2   |
| 5    | EZYSBS4250_SEAT PLANK L500            | 2   |
| 6    | AS-NZS 2465 Bolt - 1/4" x 1"          | 48  |
| 7    | AS-NZS NYLON Nut - 1/4"               | 48  |