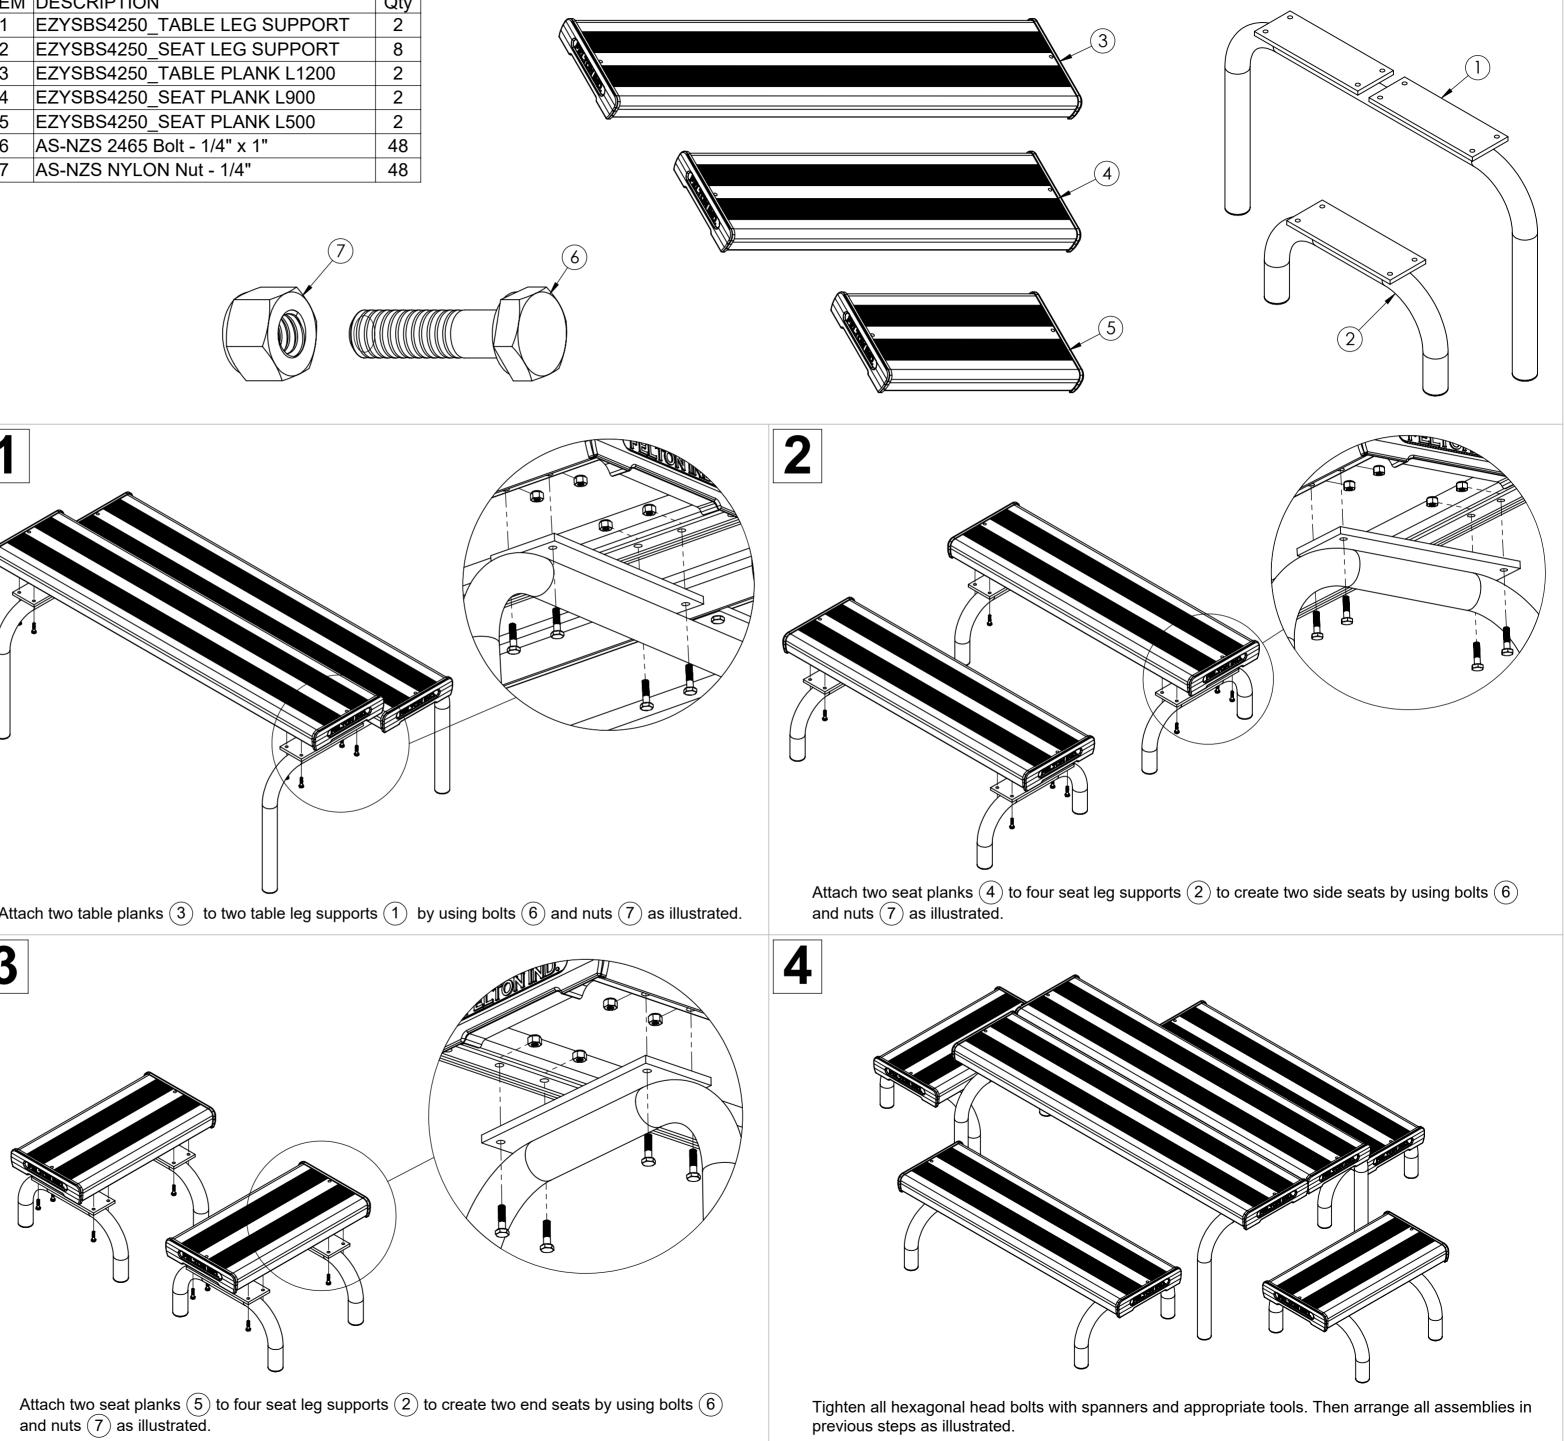

|      | · · · · · · · · · · · · · · · · · · · |     |
|------|---------------------------------------|-----|
| ITEM | DESCRIPTION                           | Qty |
| 1    | EZYSBS4250_TABLE LEG SUPPORT          | 2   |
| 2    | EZYSBS4250_SEAT LEG SUPPORT           | 8   |
| 3    | EZYSBS4250_TABLE PLANK L1200          | 2   |
| 4    | EZYSBS4250_SEAT PLANK L900            | 2   |
| 5    | EZYSBS4250_SEAT PLANK L500            | 2   |
| 6    | AS-NZS 2465 Bolt - 1/4" x 1"          | 48  |
| 7    | AS-NZS NYLON Nut - 1/4"               | 48  |