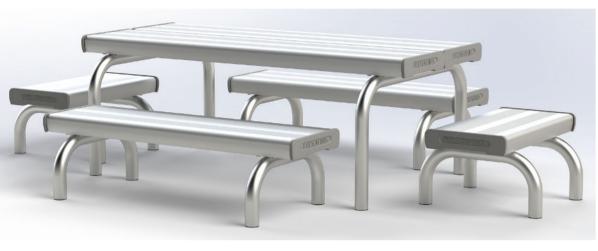

## FOR CHOOSING FELTON INDUSTRIES

KIDS PARTY SIZE SNACK BAR SETTING - SIZE 1 [Code No: EZYSBS4250]

WARNING: This assembly required two or more people as lifting is involved. Please ensure bolts and nuts are only finger-tightened throughout assembly for flexibility in lining up components. Bolt and nuts should be securely tightened in place when instructed to do so. Please check all components are included before proceeding with the assembly