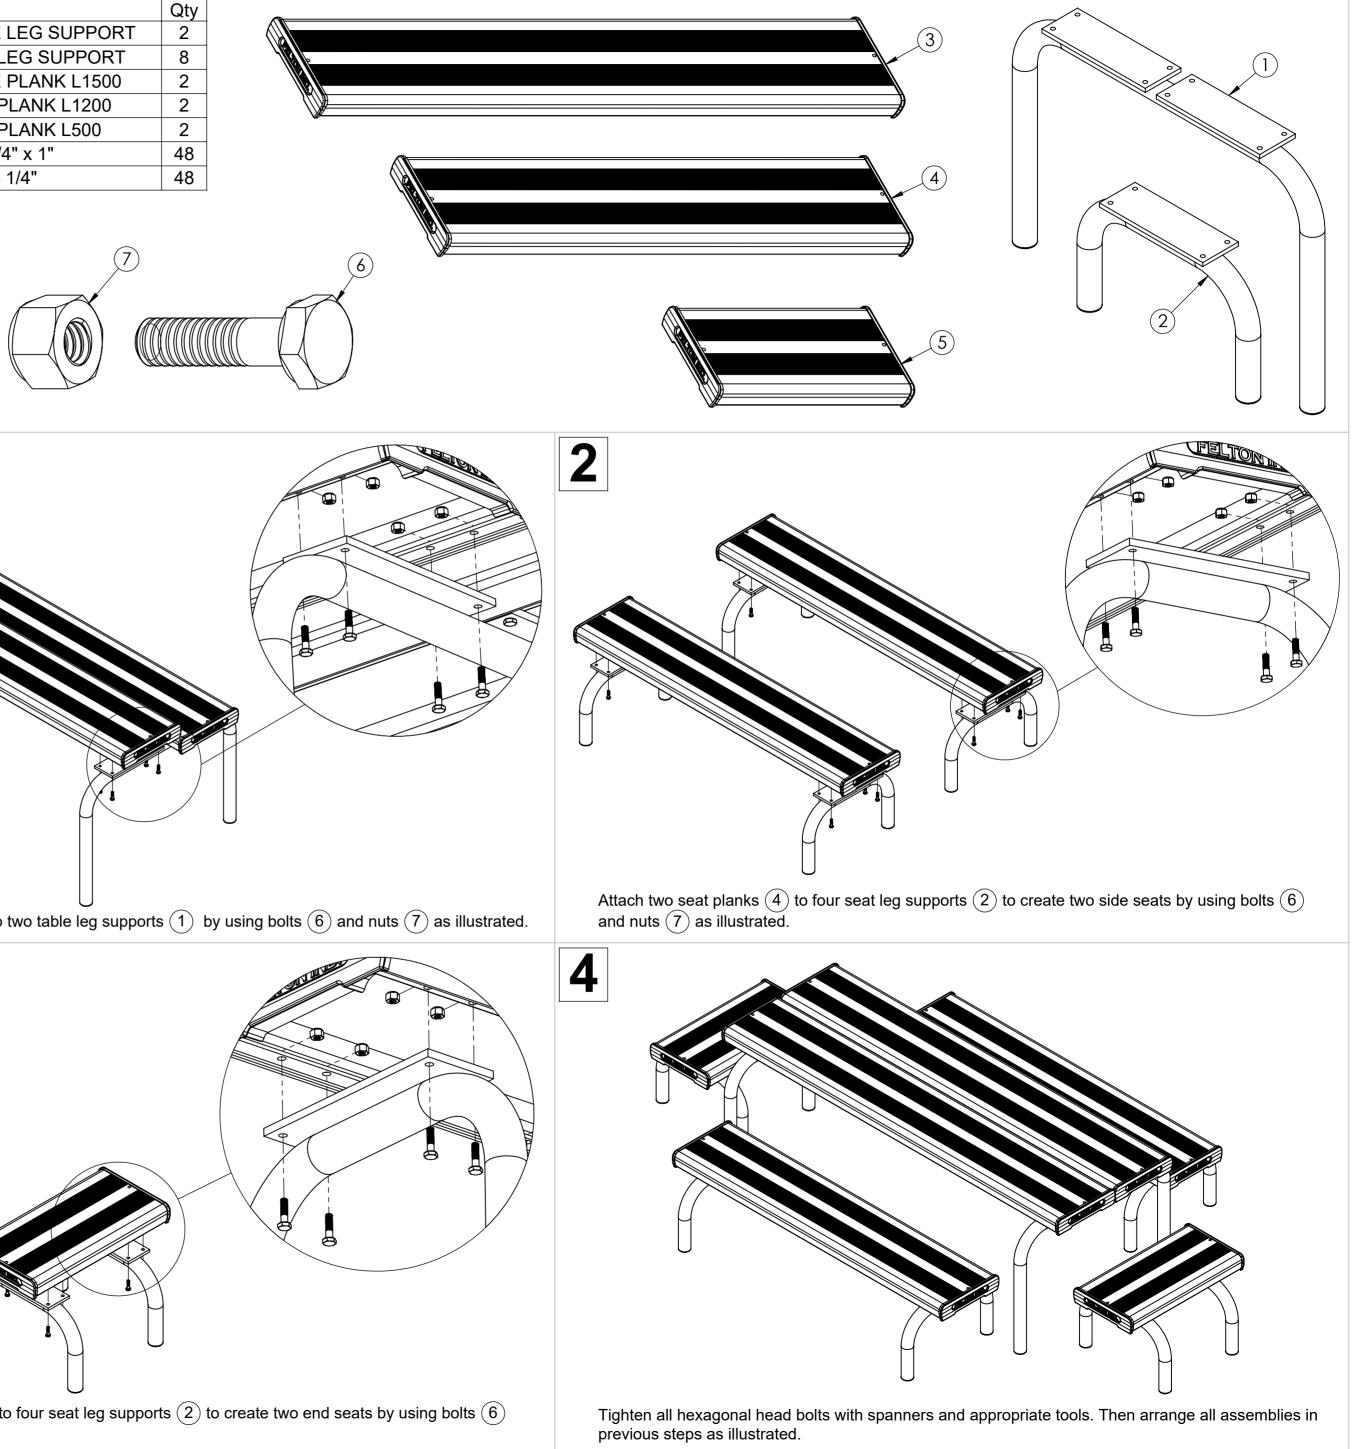

| ITEM | DESCRIPTION                  | Qty |  |
|------|------------------------------|-----|--|
| 1    | EZYSBS4300_TABLE LEG SUPPORT | 2   |  |
| 2    | EZYSBS4300_SEAT LEG SUPPORT  | 8   |  |
| 3    | EZYSBS4300_TABLE PLANK L1500 | 2   |  |
| 4    | EZYSBS4300_SEAT PLANK L1200  | 2   |  |
| 5    | EZYSBS4300_SEAT PLANK L500   | 2   |  |
| 6    | AS-NZS 2465 Bolt - 1/4" x 1" | 48  |  |
| 7    | AS-NZS NYLON Nut - 1/4"      | 48  |  |