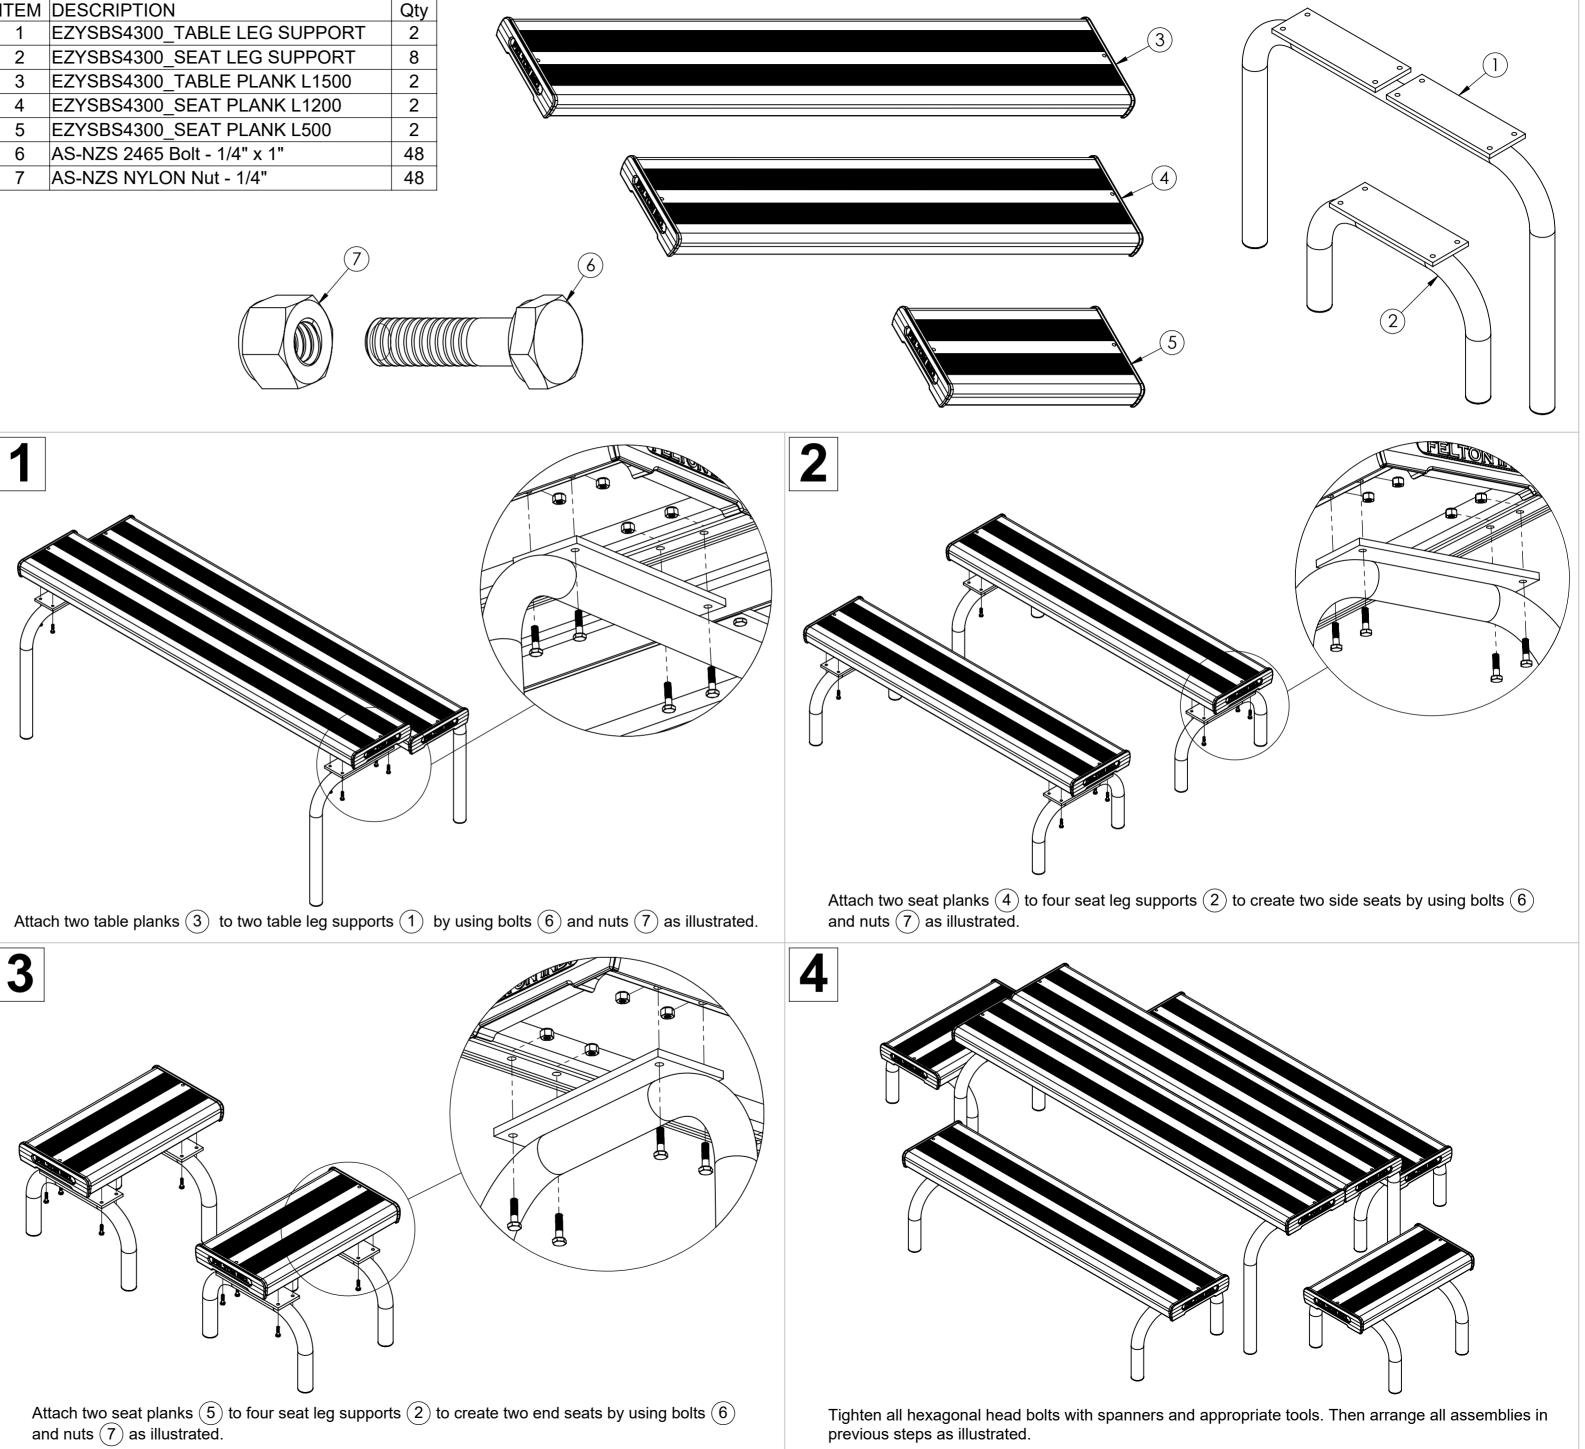

| ITEM | DESCRIPTION                  | Qty |  |
|------|------------------------------|-----|--|
| 1    | EZYSBS4300_TABLE LEG SUPPORT | 2   |  |
| 2    | EZYSBS4300_SEAT LEG SUPPORT  | 8   |  |
| 3    | EZYSBS4300_TABLE PLANK L1500 | 2   |  |
| 4    | EZYSBS4300_SEAT PLANK L1200  | 2   |  |
| 5    | EZYSBS4300_SEAT PLANK L500   | 2   |  |
| 6    | AS-NZS 2465 Bolt - 1/4" x 1" | 48  |  |
| 7    | AS-NZS NYLON Nut - 1/4"      | 48  |  |