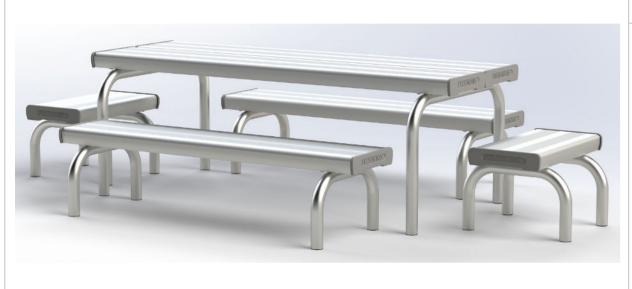

## FOR CHOOSING FELTON INDUSTRIES

KIDS PARTY SIZE SNACK BAR SETTING - SIZE 2 [Code No: EZYSBS4300]

WARNING: This assembly required two or more people as lifting is involved. Please ensure bolts and nuts are only finger-tightened throughout assembly for flexibility in lining up components. Bolt and nuts should be securely tightened in place when instructed to do so. Please check all components are included before proceeding with the assembly