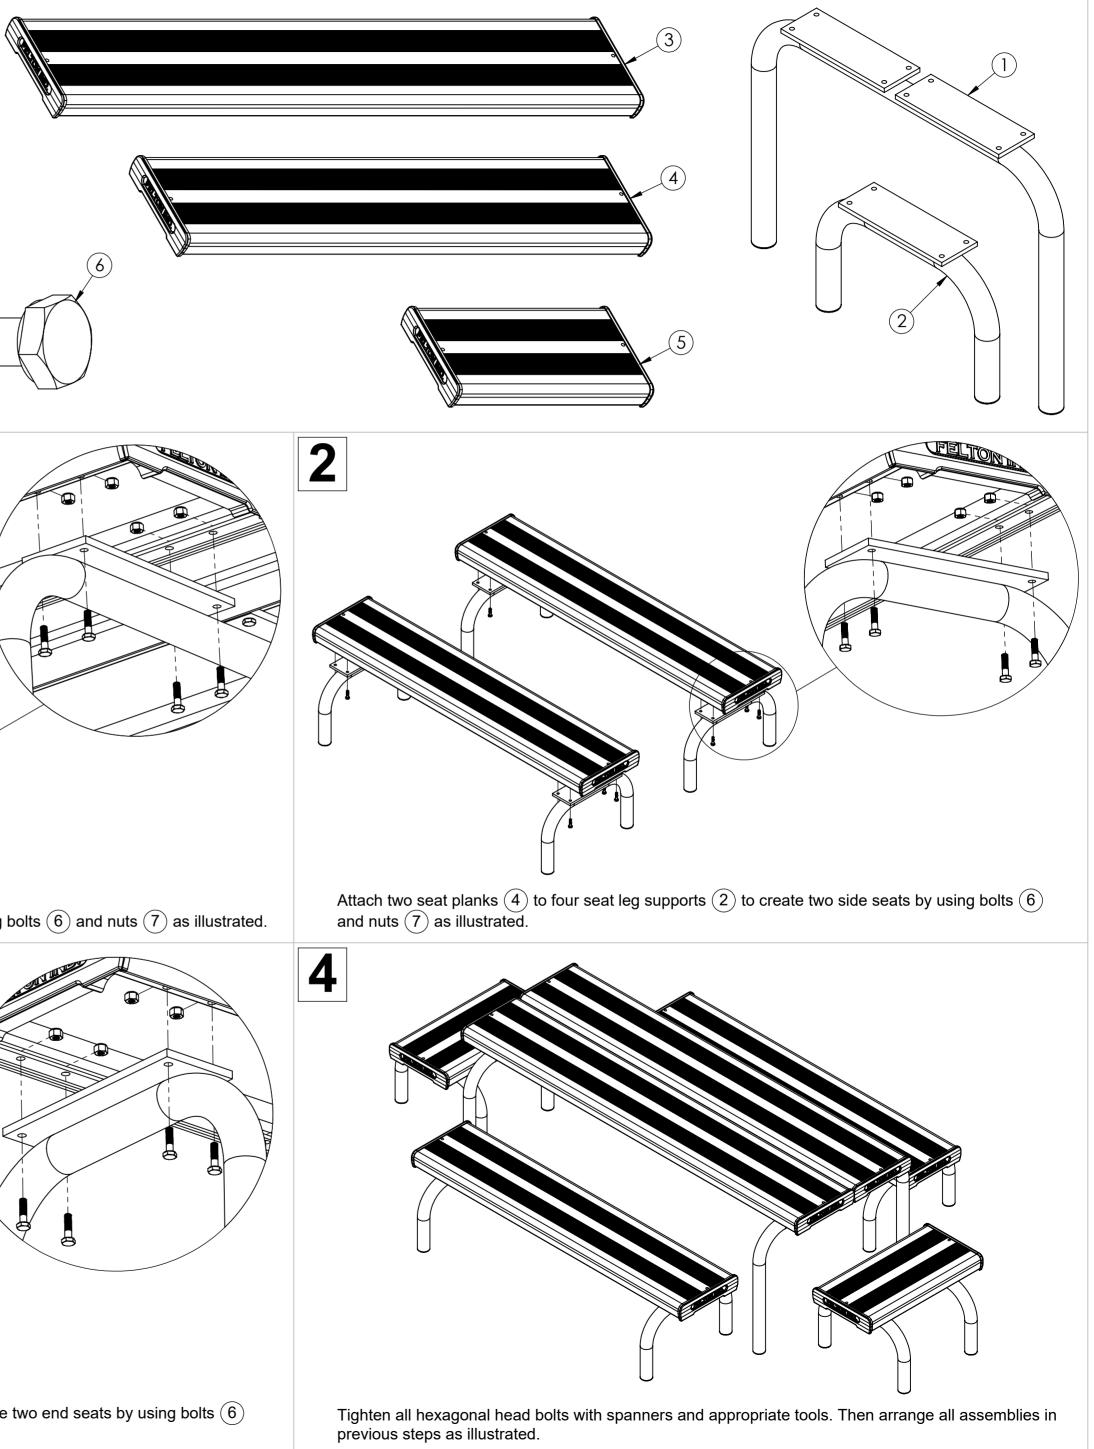

| ITEM | DESCRIPTION                  | Qty |  |
|------|------------------------------|-----|--|
| 1    | EZYSBS4300_TABLE LEG SUPPORT | 2   |  |
| 2    | EZYSBS4300_SEAT LEG SUPPORT  | 8   |  |
| 3    | EZYSBS4300_TABLE PLANK L1500 | 2   |  |
| 4    | EZYSBS4300_SEAT PLANK L1200  | 2   |  |
| 5    | EZYSBS4300_SEAT PLANK L500   | 2   |  |
| 6    | AS-NZS 2465 Bolt - 1/4" x 1" | 48  |  |
| 7    | AS-NZS NYLON Nut - 1/4"      | 48  |  |