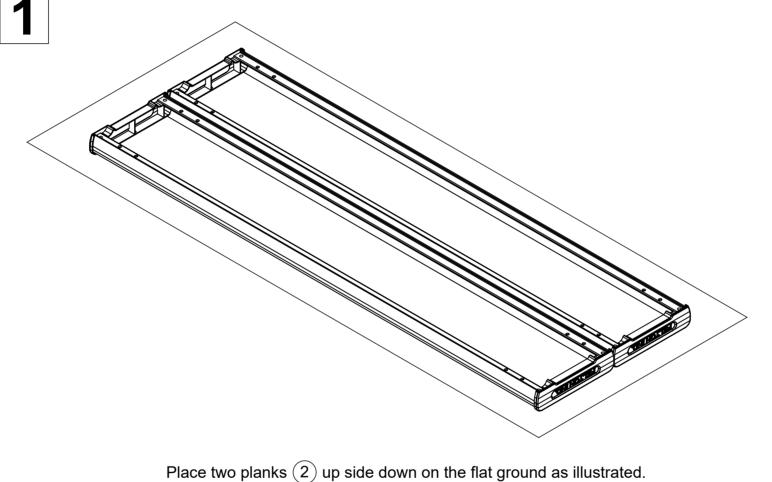

|      |                              | •   |  |
|------|------------------------------|-----|--|
| ITEM | DESCRIPTION                  | Qty |  |
| 1    | EZYSBT15_TABLE LEG SUPPORT   | 2   |  |
| 2    | EZYSBT15_TABLE PLANK L1500   | 2   |  |
| 3    | AS-NZS 2465 Bolt - 1/4" x 1" | 16  |  |
| 4    | AS-NZS NYLON Nut - 1/4"      | 16  |  |