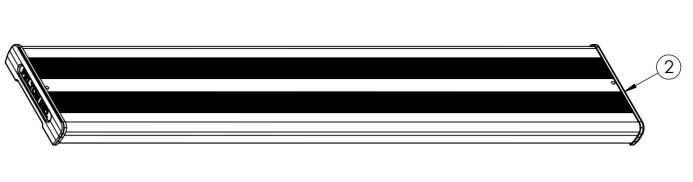

|      |                              | •   |  |
|------|------------------------------|-----|--|
| ITEM | DESCRIPTION                  | Qty |  |
| 1    | EZYSBT15_TABLE LEG SUPPORT   | 2   |  |
| 2    | EZYSBT15_TABLE PLANK L1500   | 2   |  |
| 3    | AS-NZS 2465 Bolt - 1/4" x 1" | 16  |  |
| 4    | AS-NZS NYLON Nut - 1/4"      | 16  |  |