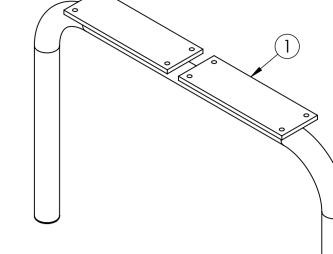

|      |                              | •   |  |
|------|------------------------------|-----|--|
| ITEM | DESCRIPTION                  | Qty |  |
| 1    | EZYSBT15_TABLE LEG SUPPORT   | 2   |  |
| 2    | EZYSBT15_TABLE PLANK L1500   | 2   |  |
| 3    | AS-NZS 2465 Bolt - 1/4" x 1" | 16  |  |
| 4    | AS-NZS NYLON Nut - 1/4"      | 16  |  |

Tighten all hexagonal head bolts with spanners and appropriate tools. Then turn the assembly up.

Page 1 of 1