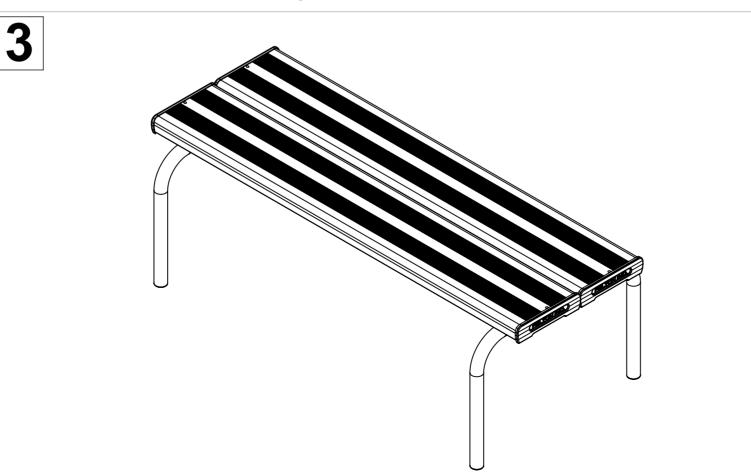

Tighten all hexagonal head bolts with spanners and appropriate tools. Then turn the assembly up.

Page 1 of 1