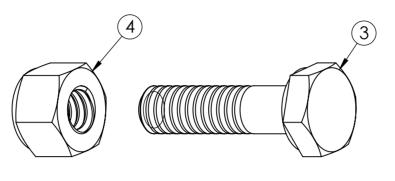

|      |                              | •   |  |
|------|------------------------------|-----|--|
| ITEM | DESCRIPTION                  | Qty |  |
| 1    | EZYSBT15_TABLE LEG SUPPORT   | 2   |  |
| 2    | EZYSBT15_TABLE PLANK L1500   | 2   |  |
| 3    | AS-NZS 2465 Bolt - 1/4" x 1" | 16  |  |
| 4    | AS-NZS NYLON Nut - 1/4"      | 16  |  |