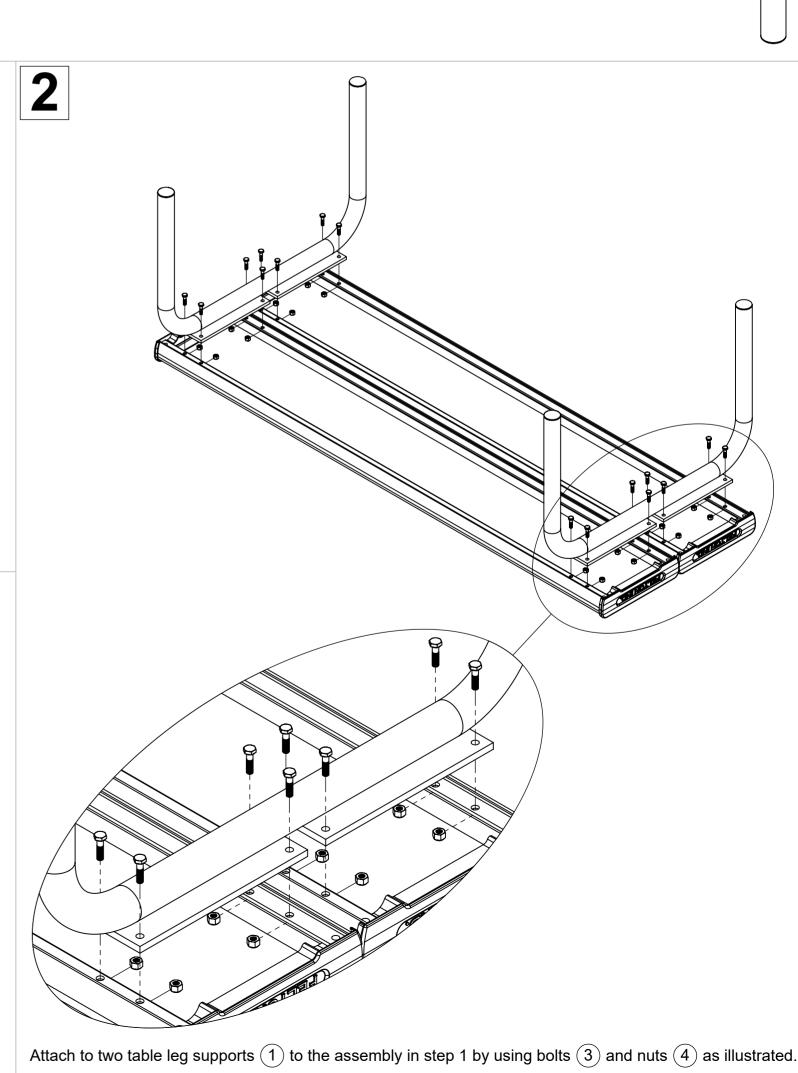

|      |                              | •   |  |
|------|------------------------------|-----|--|
| ITEM | DESCRIPTION                  | Qty |  |
| 1    | EZYSBT15_TABLE LEG SUPPORT   | 2   |  |
| 2    | EZYSBT15_TABLE PLANK L1500   | 2   |  |
| 3    | AS-NZS 2465 Bolt - 1/4" x 1" | 16  |  |
| 4    | AS-NZS NYLON Nut - 1/4"      | 16  |  |