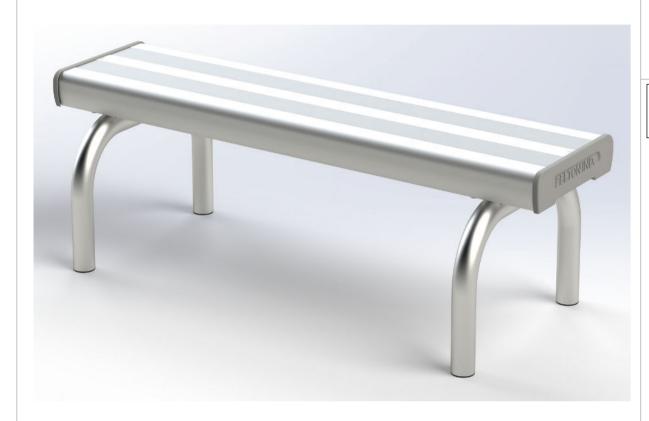

## FOR CHOOSING FELTON INDUSTRIES

KIDS FREE STANDING STACKABLE BENCH SEAT 1mtr [Code No: EZYSFSS1]

"This product has been manufactured in Australia to the highest quality standard, guaranteeing proven quality, durability and low maintenance" AUSTRALIAN MADE