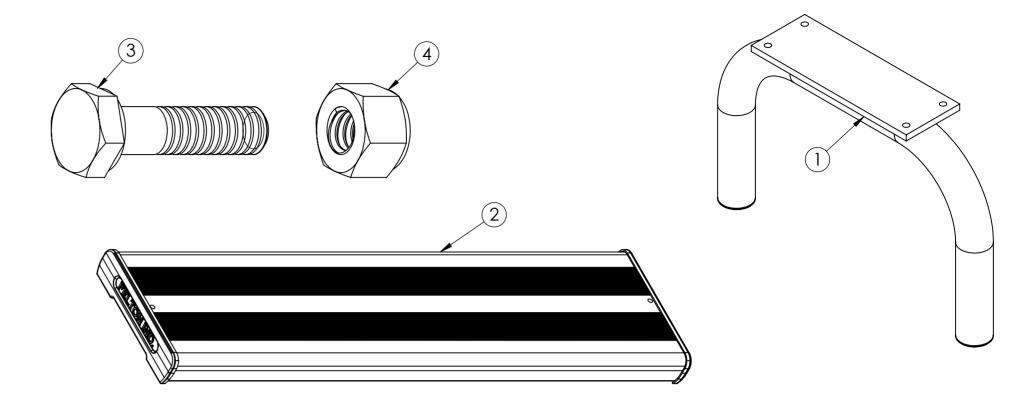

| •    |                                   |     |  |
|------|-----------------------------------|-----|--|
| ITEM | DESCRIPTION                       | Qty |  |
| 1    | EZYSFSS_FREE STANDING LEG SUPPORT | 2   |  |
| 2    | EZYSFSS1_SEAT PLANK L1000         | 1   |  |
| 3    | AS-NZS 2465 Bolt - 1/4" x 1"      | 8   |  |
| 4    | AS-NZS NYI ON Nut - 1/4"          | 8   |  |