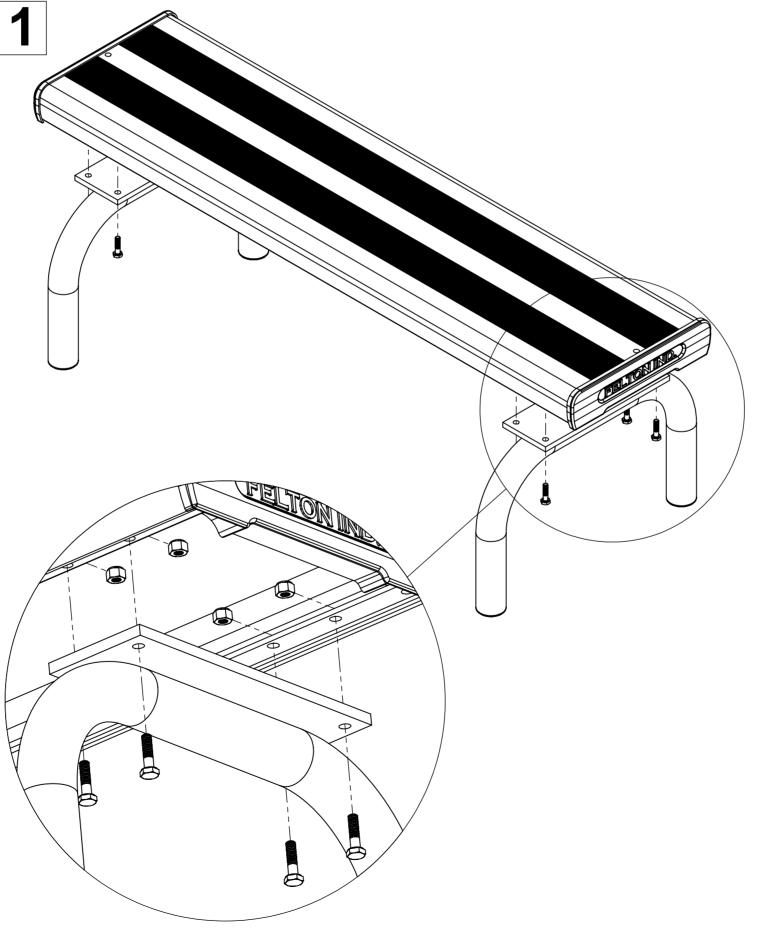

Attach the seat plank (2) to two leg supports (1) by using bolts (3) and nuts (4) as inllustrated.

Tighten all hexagonal head bolts with spanners and appropriate tools. Then attach the whole assembly to the ground by using M12 dyna-bolts preferably, on each frame lug.