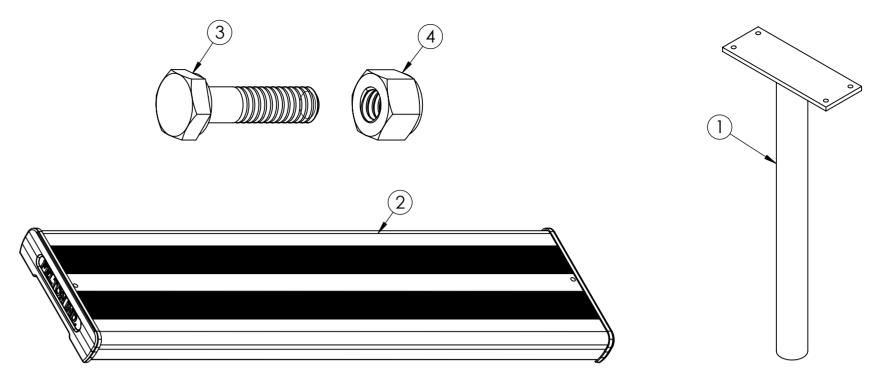

| ITEM | DESCRIPTION                  | Qty |  |
|------|------------------------------|-----|--|
| 1    | EZYSIG_IN-GROUND LEG SUPPORT | 2   |  |
| 2    | EZYSIG1_SEAT PLANK L1000     | 1   |  |
| 3    | AS-NZS 2465 Bolt - 1/4" x 1" | 8   |  |
| 4    | AS-NZS NYLON Nut - 1/4"      | В   |  |