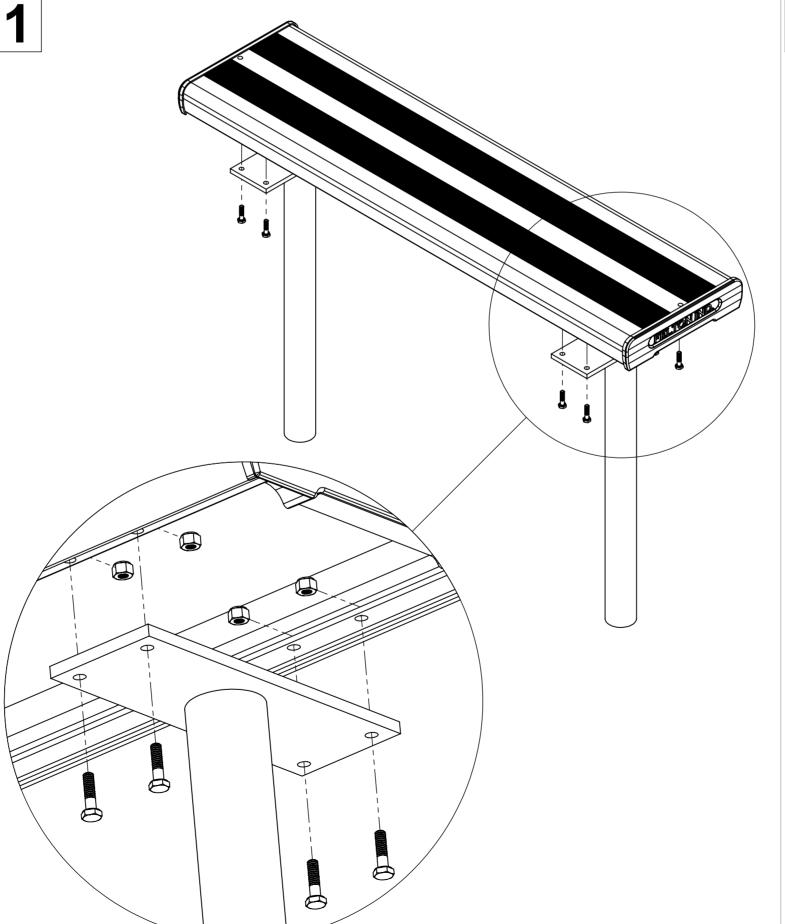

**1800 22 00 55** 

1800 05 91 58

sales@felton.net.au

www.felton.net.au

Felton Industries Pty Ltd | ABN: 17 130 687 240

WARNING: This assembly required two or more people as lifting is involved. Please ensure bolts and nuts are only finger-tightened throughout assembly for flexibility in lining up components. Bolt and nuts should be securely tightened in place when instructed to do so. Please check all components are included before proceeding with the assembly

Tighten all hexagonal head bolts with spanners and appropriate tools. Then embed the structure min.300mm to the ground. Refer to "specification drawing" for detailed engineering requirement.