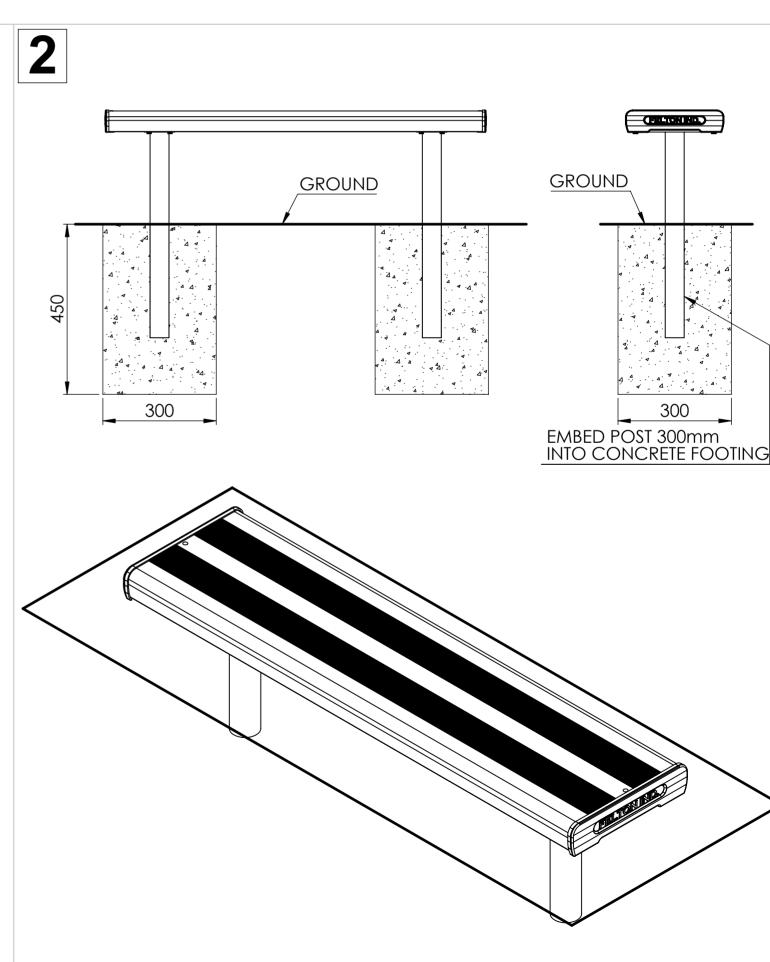

Tighten all hexagonal head bolts with spanners and appropriate tools. Then embed the structure min.300mm to the ground. Refer to "specification drawing" for detailed engineering requirement.