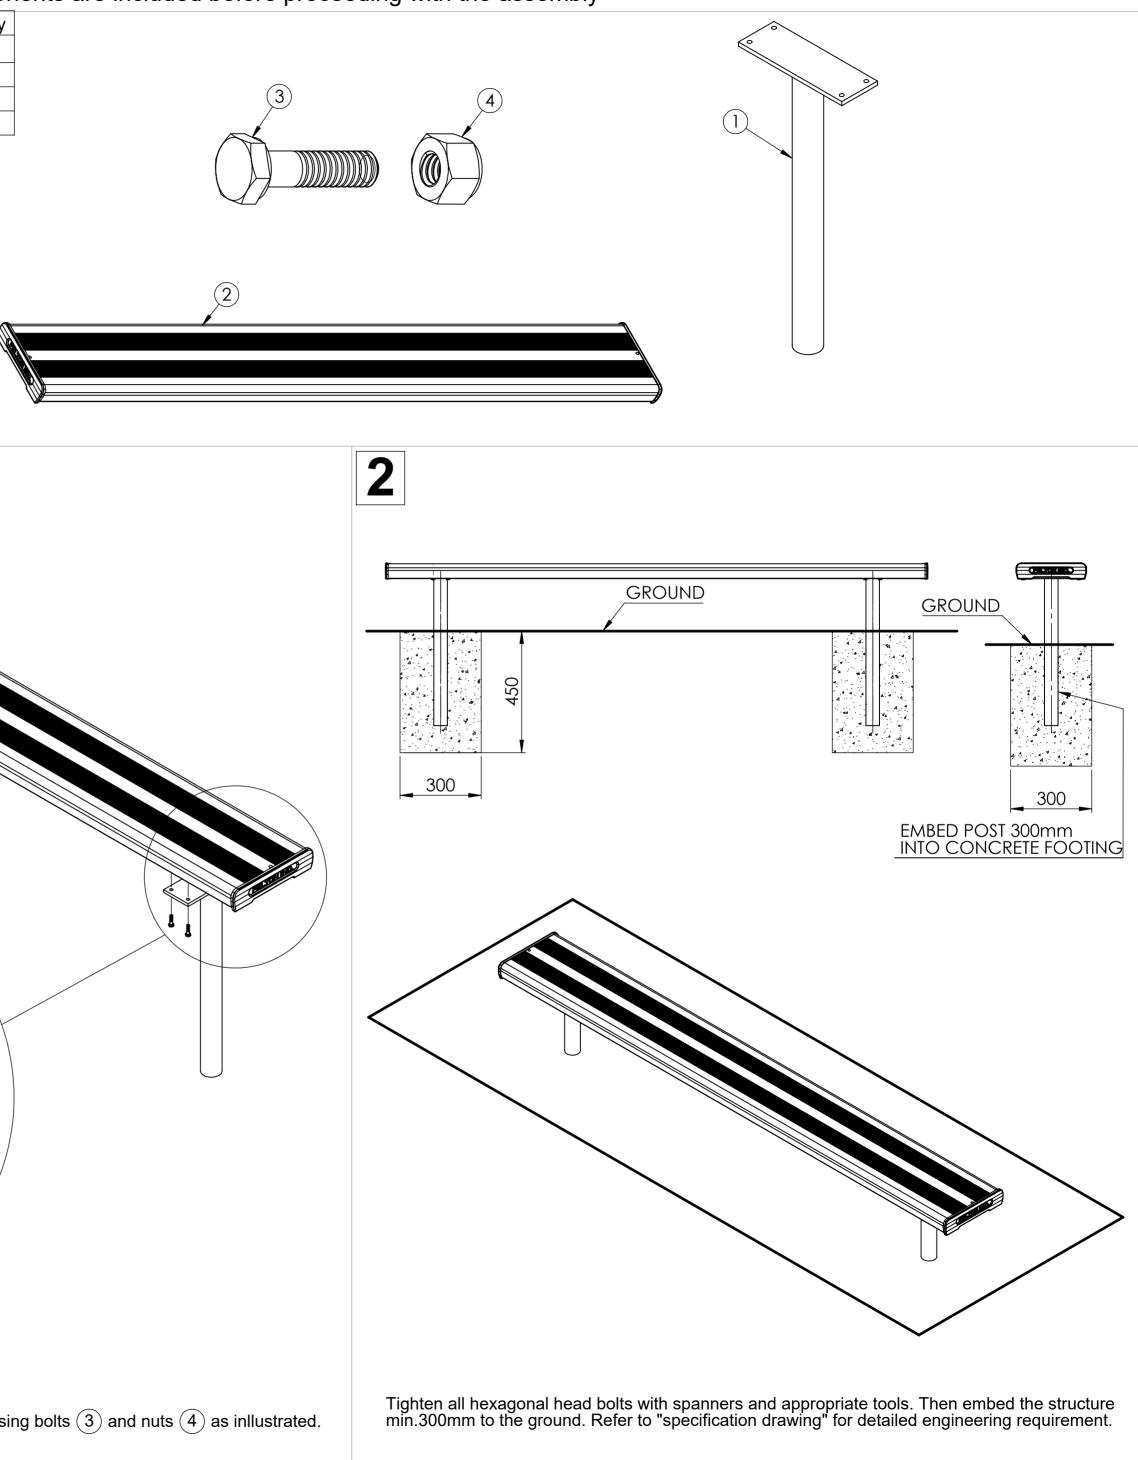

| ITEM | DESCRIPTION                  | Qty |
|------|------------------------------|-----|
| 1    | EZYSIG_IN-GROUND LEG SUPPORT | 2   |
| 2    | EZYSIG2_SEAT PLANK L2000     | 1   |
| 3    | AS-NZS 2465 Bolt - 1/4" x 1" | 8   |
| 4    | AS-NZS NYLON Nut - 1/4"      | 8   |