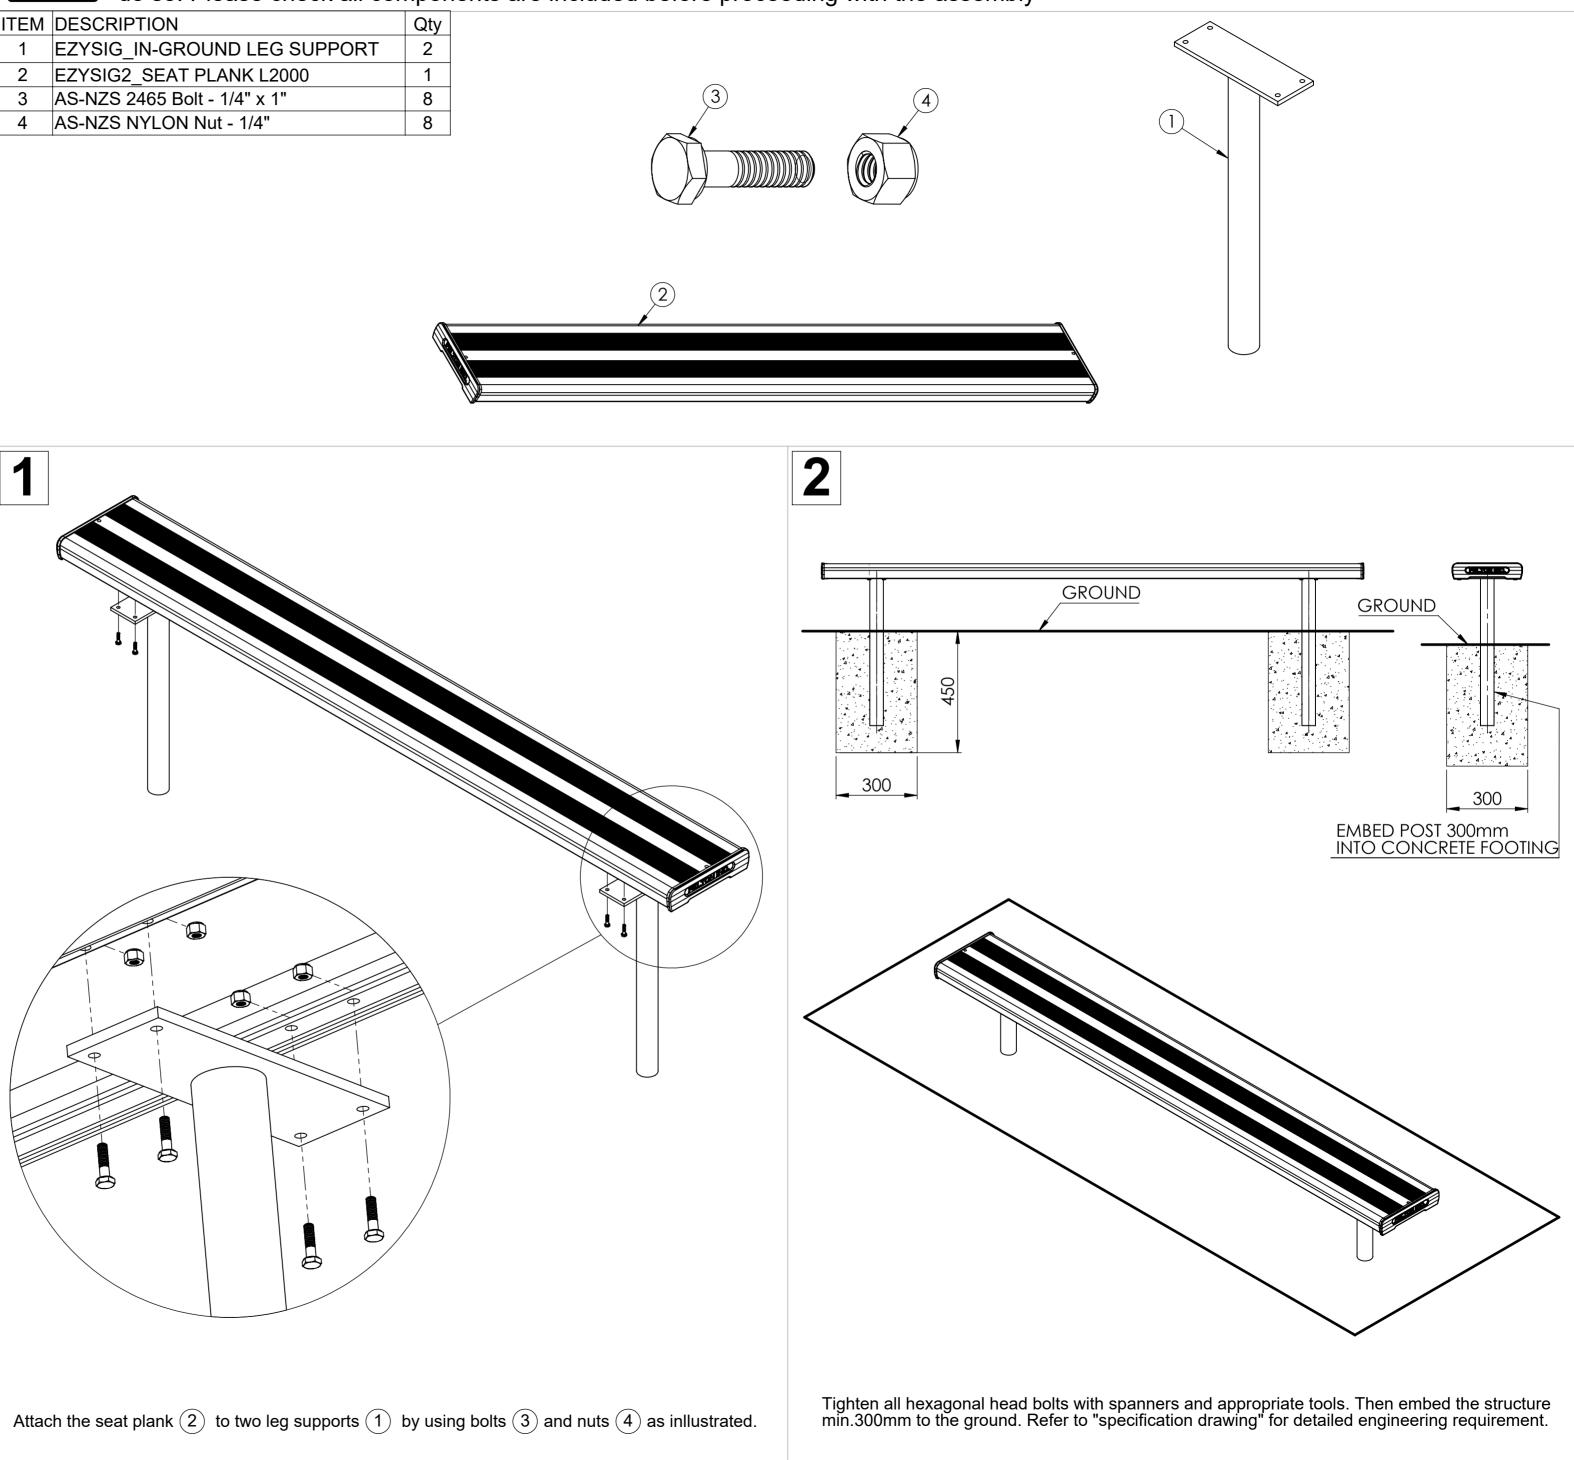

## KIDS IN-GROUND BENCH SEAT 2mtr [Code No: EZYSIG2]

WARNING: This assembly required two or more people as lifting is involved. Please ensure bolts and nuts are only finger-tightened

throughout assembly for flexibility in lining up components. Bolt and nuts should be securely tightened in place when instructed to do so. Please check all components are included before proceeding with the assembly

| ITEM | DESCRIPTION                  | Qty |
|------|------------------------------|-----|
| 1    | EZYSIG_IN-GROUND LEG SUPPORT | 2   |
| 2    | EZYSIG2_SEAT PLANK L2000     | 1   |
| 3    | AS-NZS 2465 Bolt - 1/4" x 1" | 8   |
| 4    | AS-NZS NYLON Nut - 1/4"      | 8   |