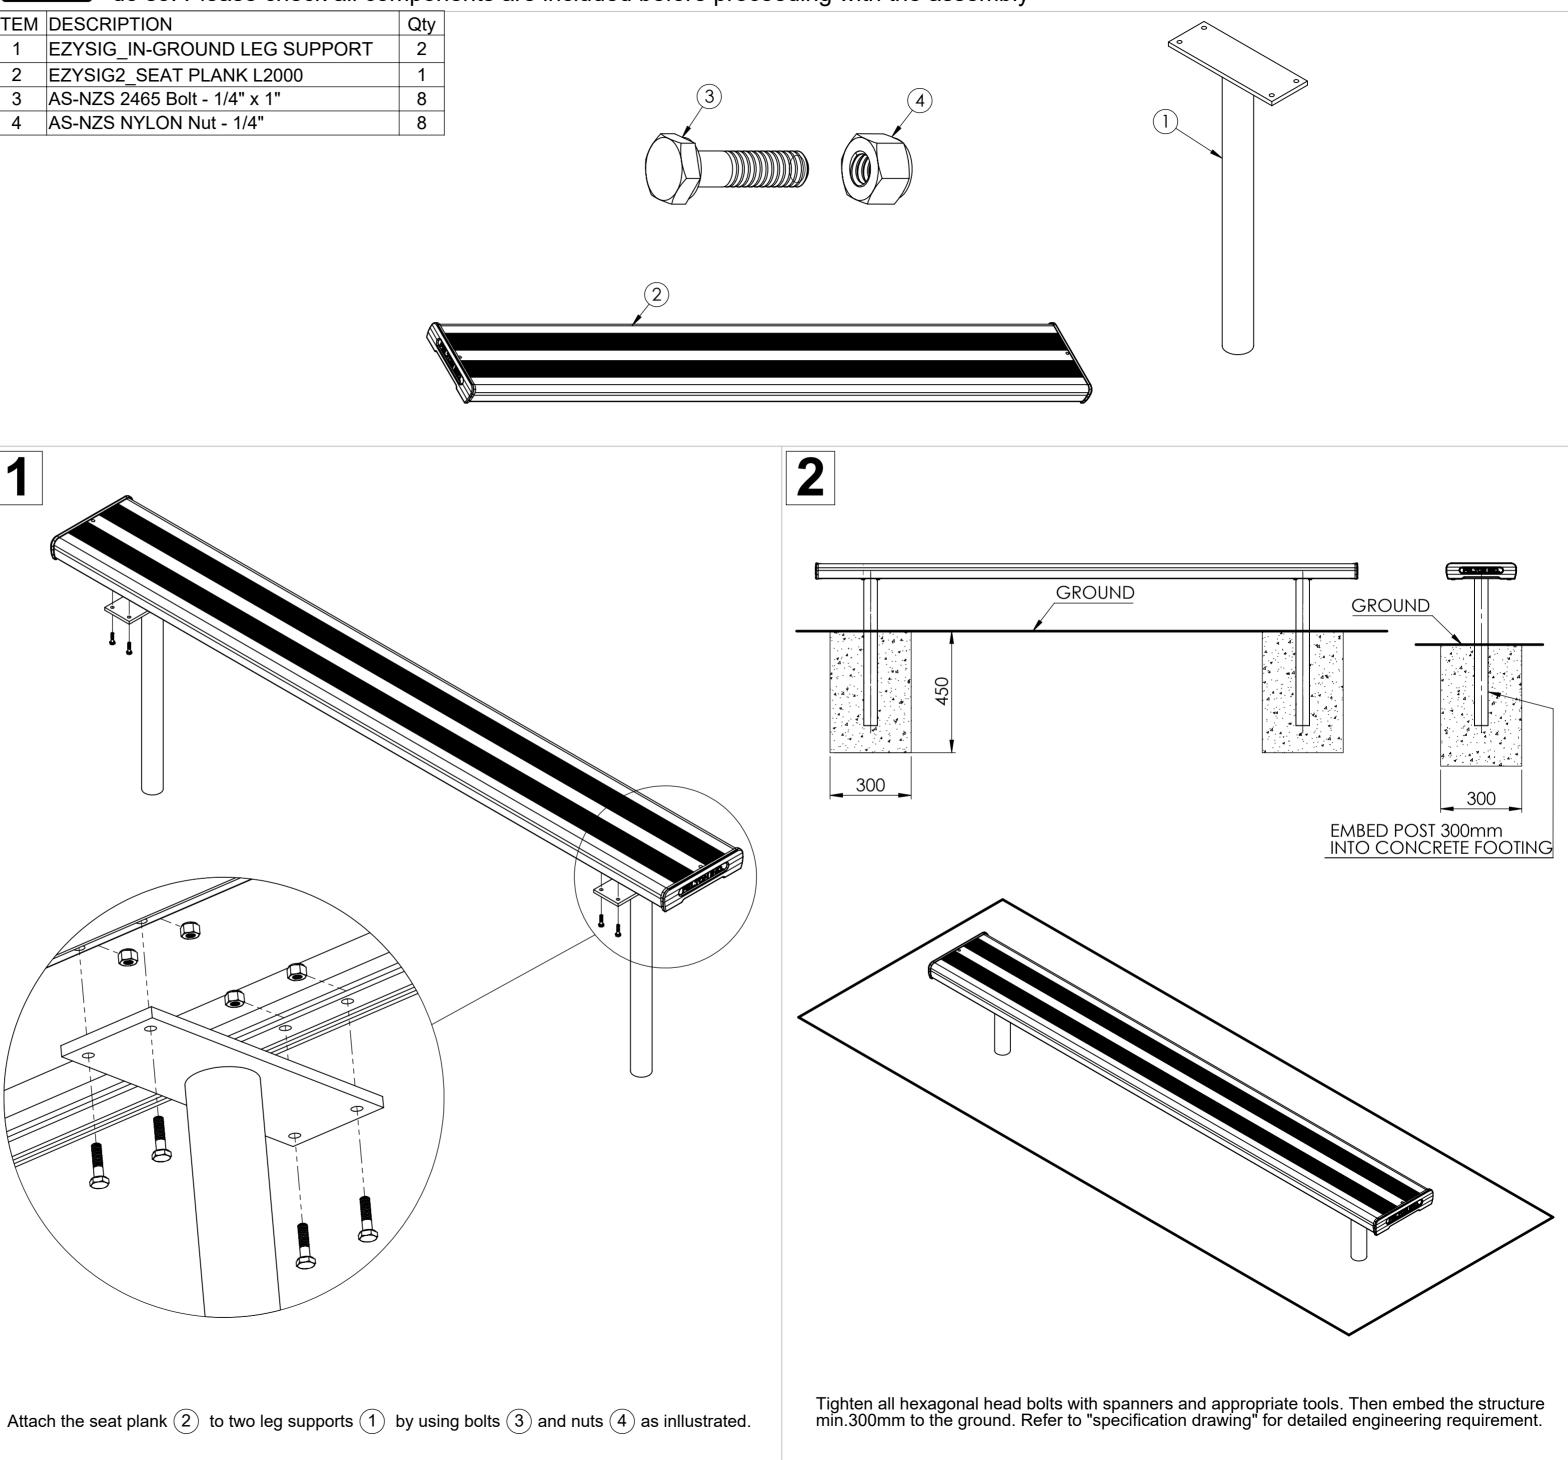

## KIDS IN-GROUND BENCH SEAT 2mtr [Code No: EZYSIG2]

WARNING: This assembly required two or more people as lifting is involved. Please ensure bolts and nuts are only finger-tightened

throughout assembly for flexibility in lining up components. Bolt and nuts should be securely tightened in place when instructed to do so. Please check all components are included before proceeding with the assembly

| ITEM | DESCRIPTION                  | Qty |
|------|------------------------------|-----|
| 1    | EZYSIG_IN-GROUND LEG SUPPORT | 2   |
| 2    | EZYSIG2_SEAT PLANK L2000     | 1   |
| 3    | AS-NZS 2465 Bolt - 1/4" x 1" | 8   |
| 4    | AS-NZS NYLON Nut - 1/4"      | 8   |