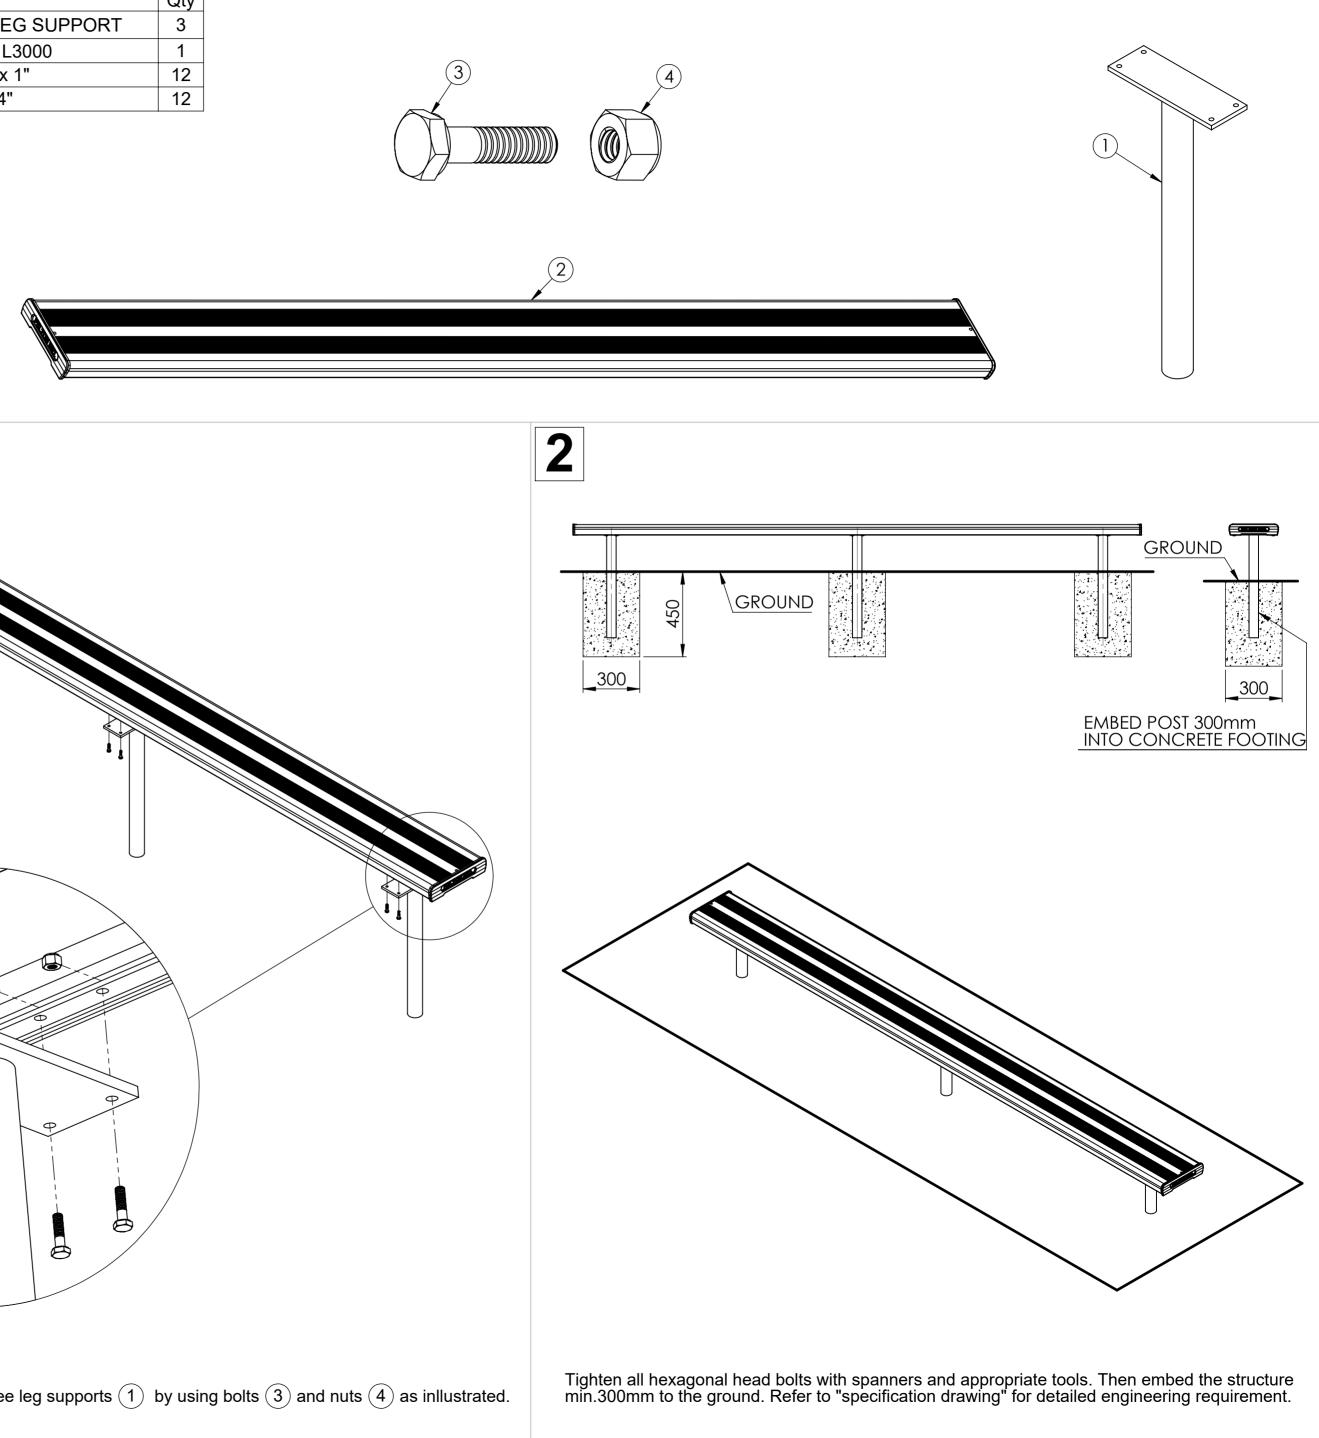

| ITEM | DESCRIPTION                  | Qty |
|------|------------------------------|-----|
| 1    | EZYSIG_IN-GROUND LEG SUPPORT | 3   |
| 2    | EZYSIG3_SEAT PLANK L3000     | 1   |
| 3    | AS-NZS 2465 Bolt - 1/4" x 1" | 12  |
| 4    | AS-NZS NYLON Nut - 1/4"      | 12  |