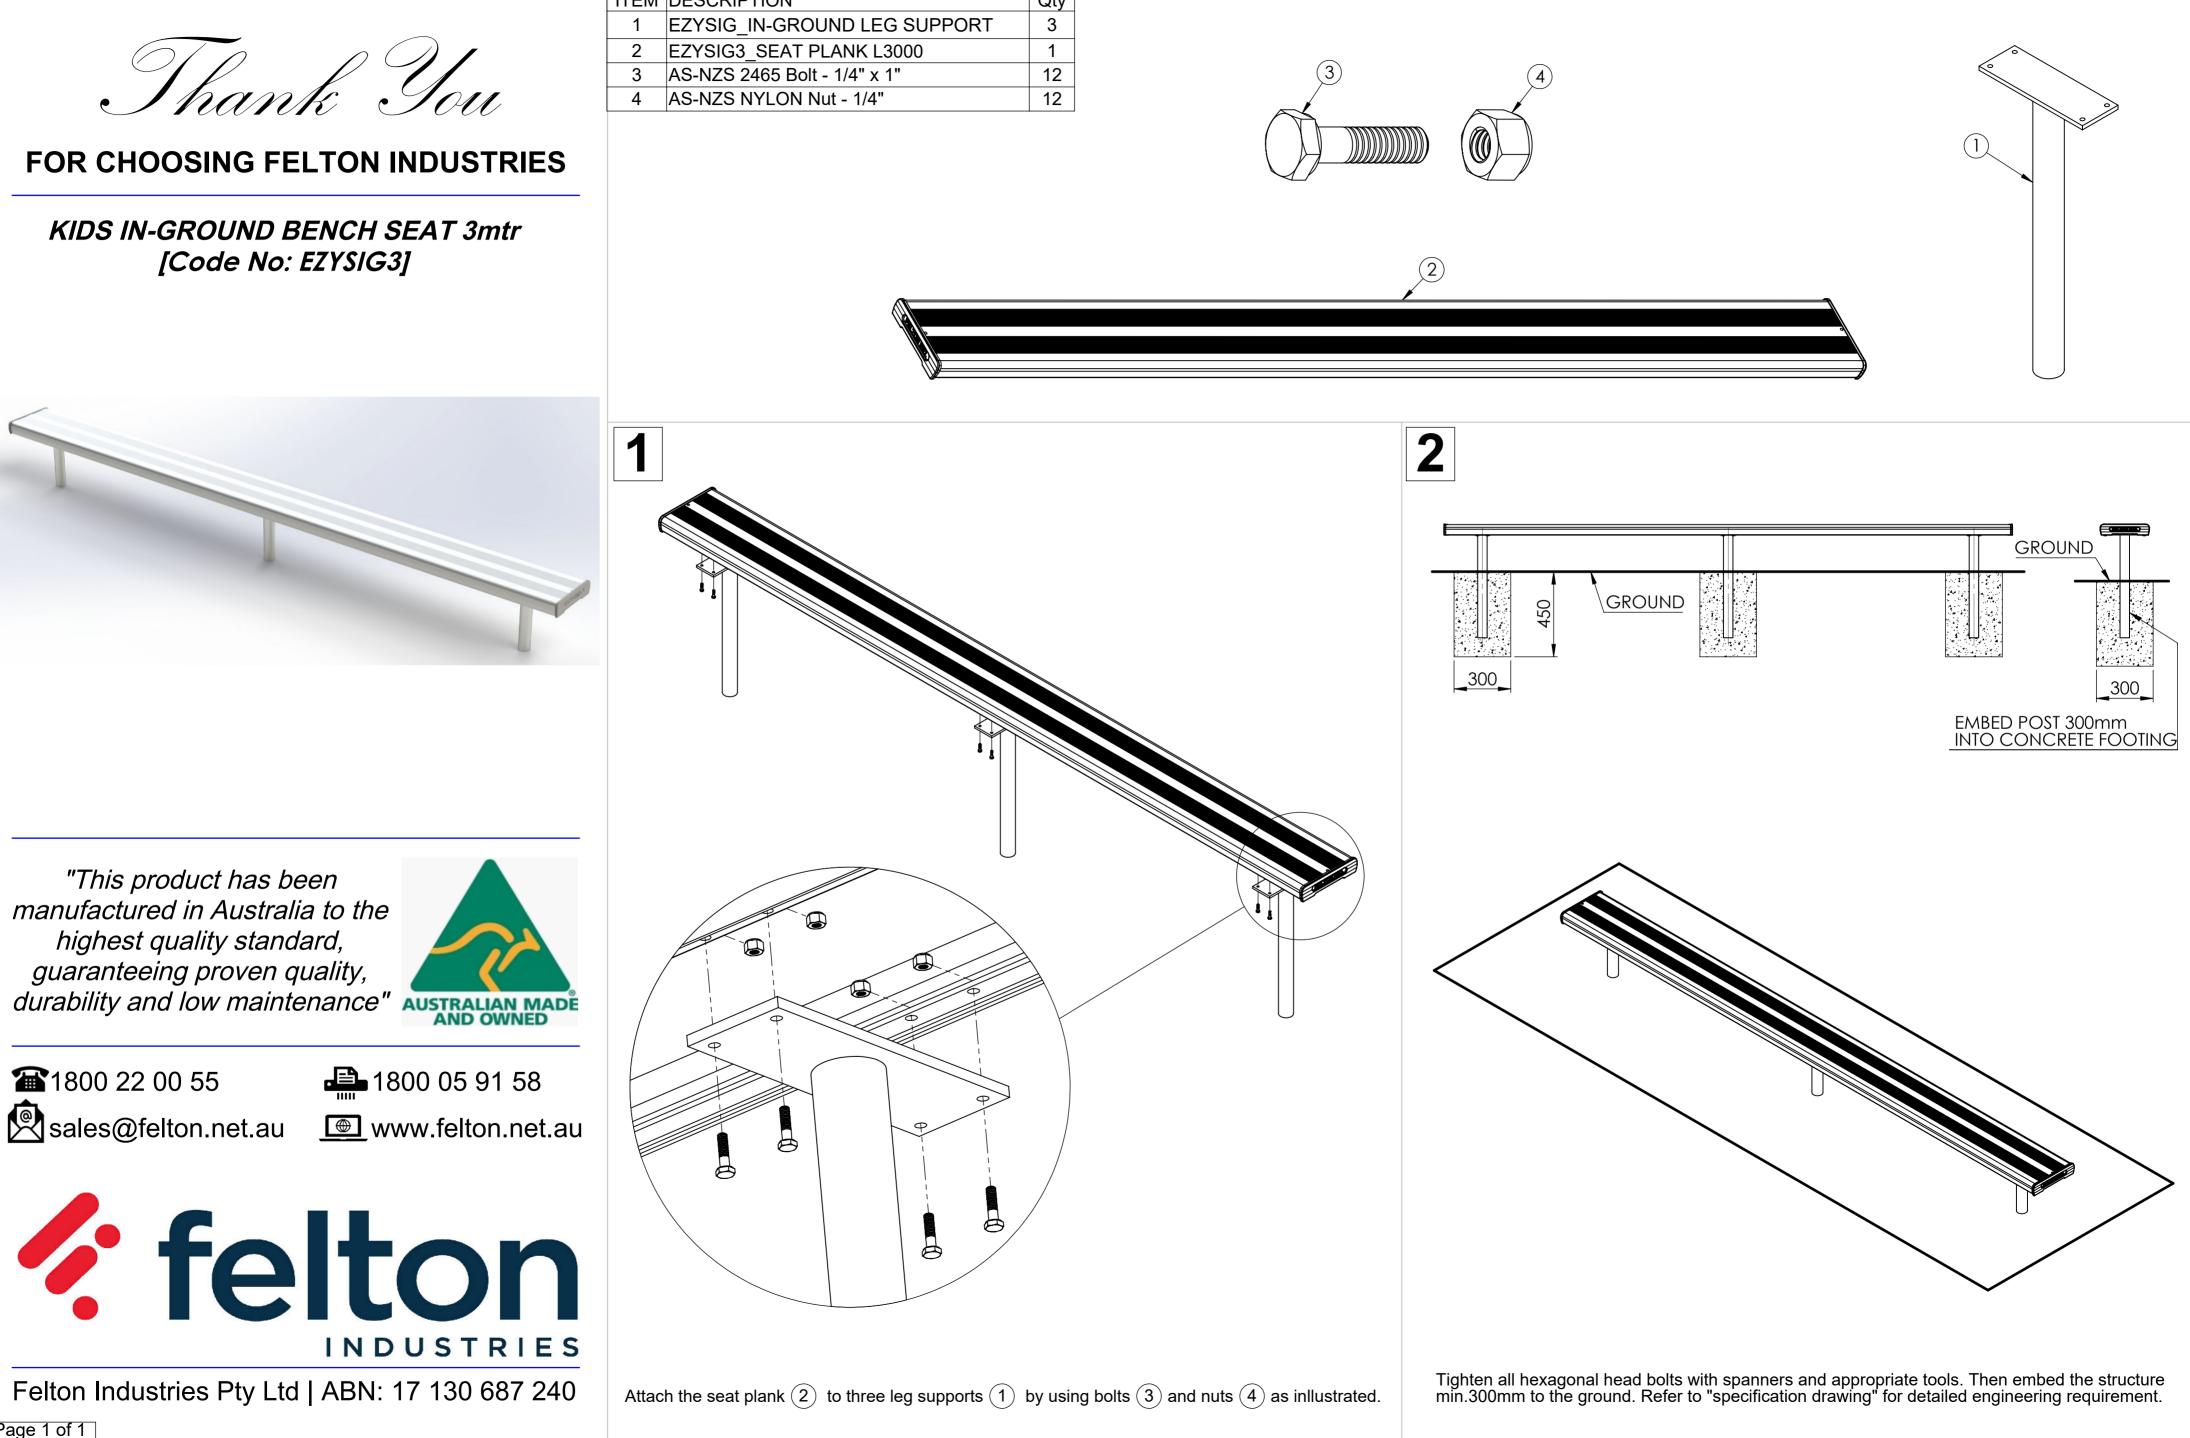

## FOR CHOOSING FELTON INDUSTRIES

## KIDS IN-GROUND BENCH SEAT 3mtr [Code No: EZYSIG3]

WARNING: This assembly required two or more people as lifting is involved. Please ensure bolts and nuts are only finger-tightened

throughout assembly for flexibility in lining up components. Bolt and nuts should be securely tightened in place when instructed to do so. Please check all components are included before proceeding with the assembly

| ITEM | DESCRIPTION                  | Qty |
|------|------------------------------|-----|
| 1    | EZYSIG_IN-GROUND LEG SUPPORT | 3   |
| 2    | EZYSIG3_SEAT PLANK L3000     | 1   |
| 3    | AS-NZS 2465 Bolt - 1/4" x 1" | 12  |
| 4    | AS-NZS NYLON Nut - 1/4"      | 12  |

"This product has been manufactured in Australia to the highest quality standard, guaranteeing proven quality, durability and low maintenance" AUSTRALIAN MADE

**1800 22 00 55** 

Felton Industries Pty Ltd | ABN: 17 130 687 240