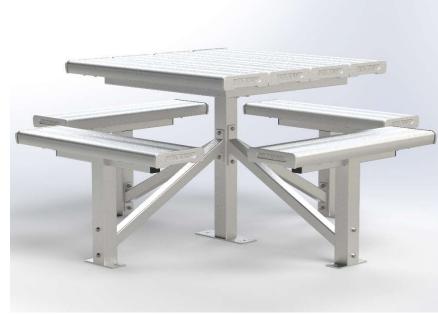

## FOR CHOOSING FELTON INDUSTRIES

4 SIDED PEDESTAL PARK SETTING [Code No: FEL4PPS]

"This product has been manufactured in Australia to the highest quality standard, guaranteeing proven quality, durability and low maintenance"