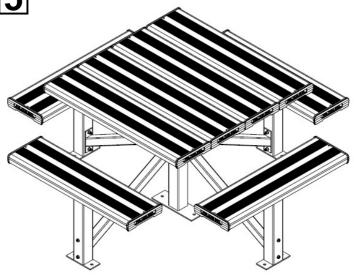

Tighten all hexagonal head bolts with spanners and appropriate tools. Then attach the whole assembly to the ground by using using M12 dyna-bolts preferably on each ground fixing plate.