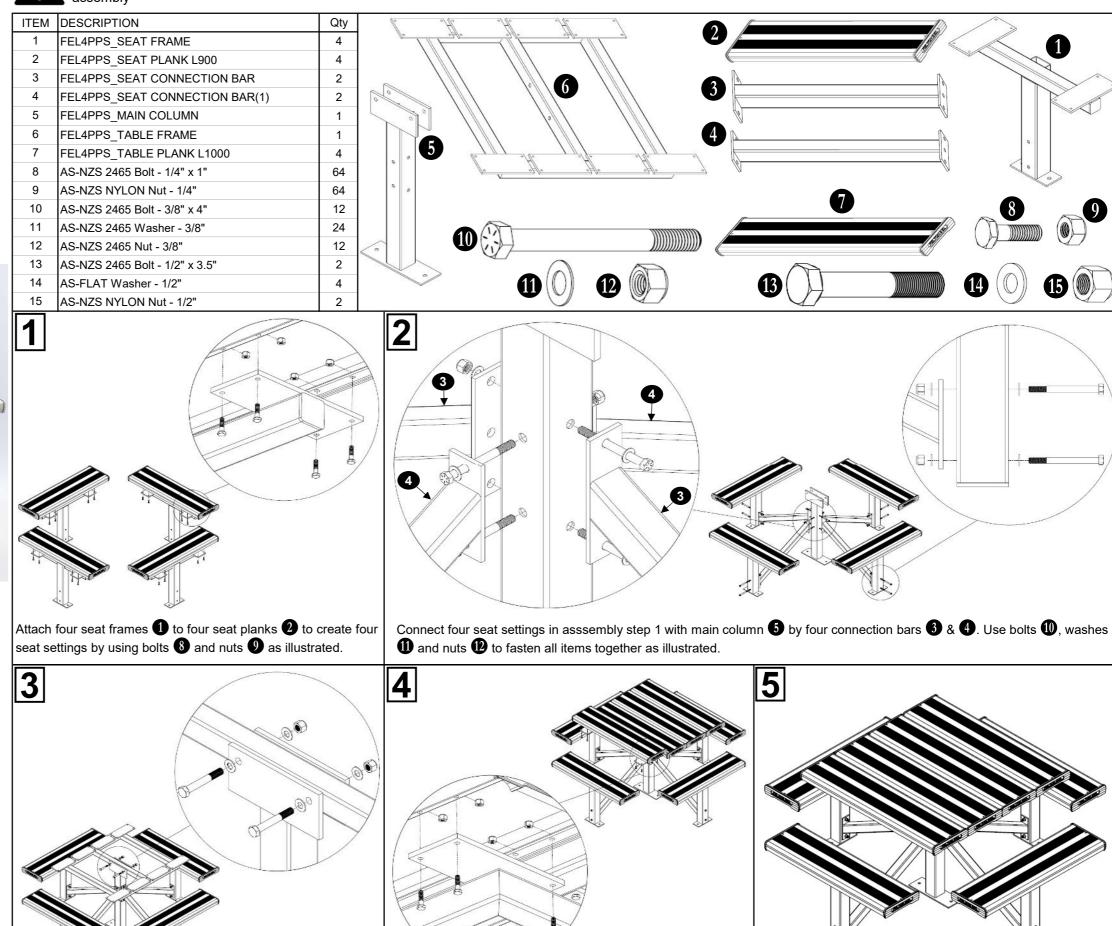

bolts 13, washes 14 and nuts 15 as illustrated.

Felton Industries Pty Ltd | ABN: 17 130 687 240

WARNING: This assembly required two or more people as lifting is involved. Please ensure bolts and nuts are only finger-tightened throughout assembly for flexibility in lining up components. Bolt and nuts should be securely tightened in place when instructed to do so. Please check all components are included before proceeding with the