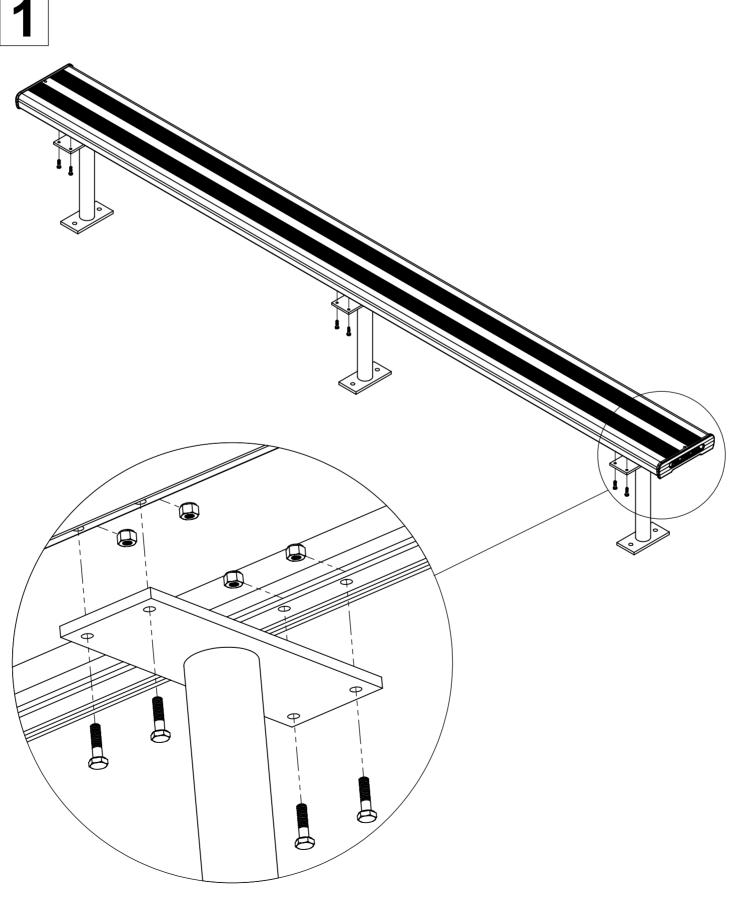

## **ASSEMBLY INSTRUCTION**

Thank Tou

FOR CHOOSING FELTON INDUSTRIES

ABOVE GROUND BENCH SEAT 3mtr [Code No: FELAG3]

WARNING: This assembly required two or more people as lifting is involved. Please ensure bolts and nuts are only finger-tightened throughout assembly for flexibility in lining up components. Bolt and nuts should be securely tightened in place when instructed to do so. Please check all components are included before proceeding with the assembly

www.felton.net.au

Felton Industries Pty Ltd | ABN: 17 130 687 240

Tighten all hexagonal head bolts with spanners and appropriate tools. Then attach the whole assembly to the ground by using M12 dyna-bolts preferably, on each frame lug.