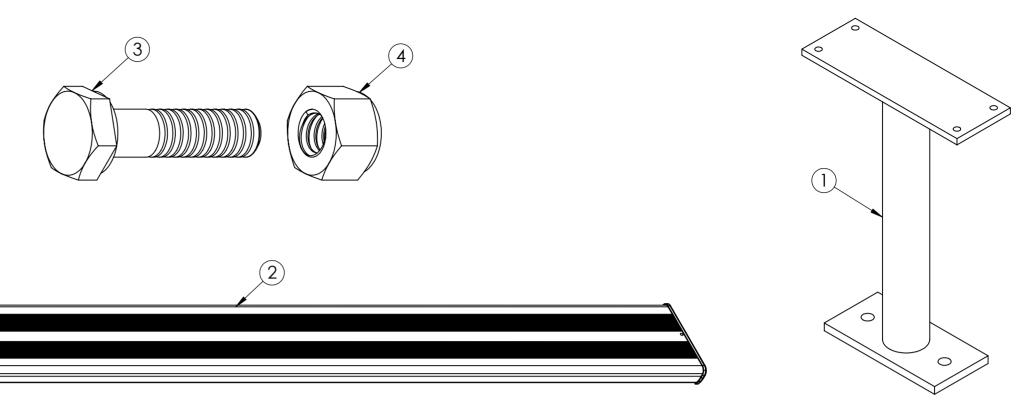

|      |                                  | •   |
|------|----------------------------------|-----|
| ITEM | DESCRIPTION                      | Qty |
| 1    | FELAGLS_ABOVE GROUND LEG SUPPORT | 3   |
| 2    | FELAG3_SEAT PLANK L3000          | 1   |
| 3    | AS-NZS 2465 Bolt - 1/4" x 1"     | 12  |
| 4    | AS-NZS NYLON Nut - 1/4"          | 12  |