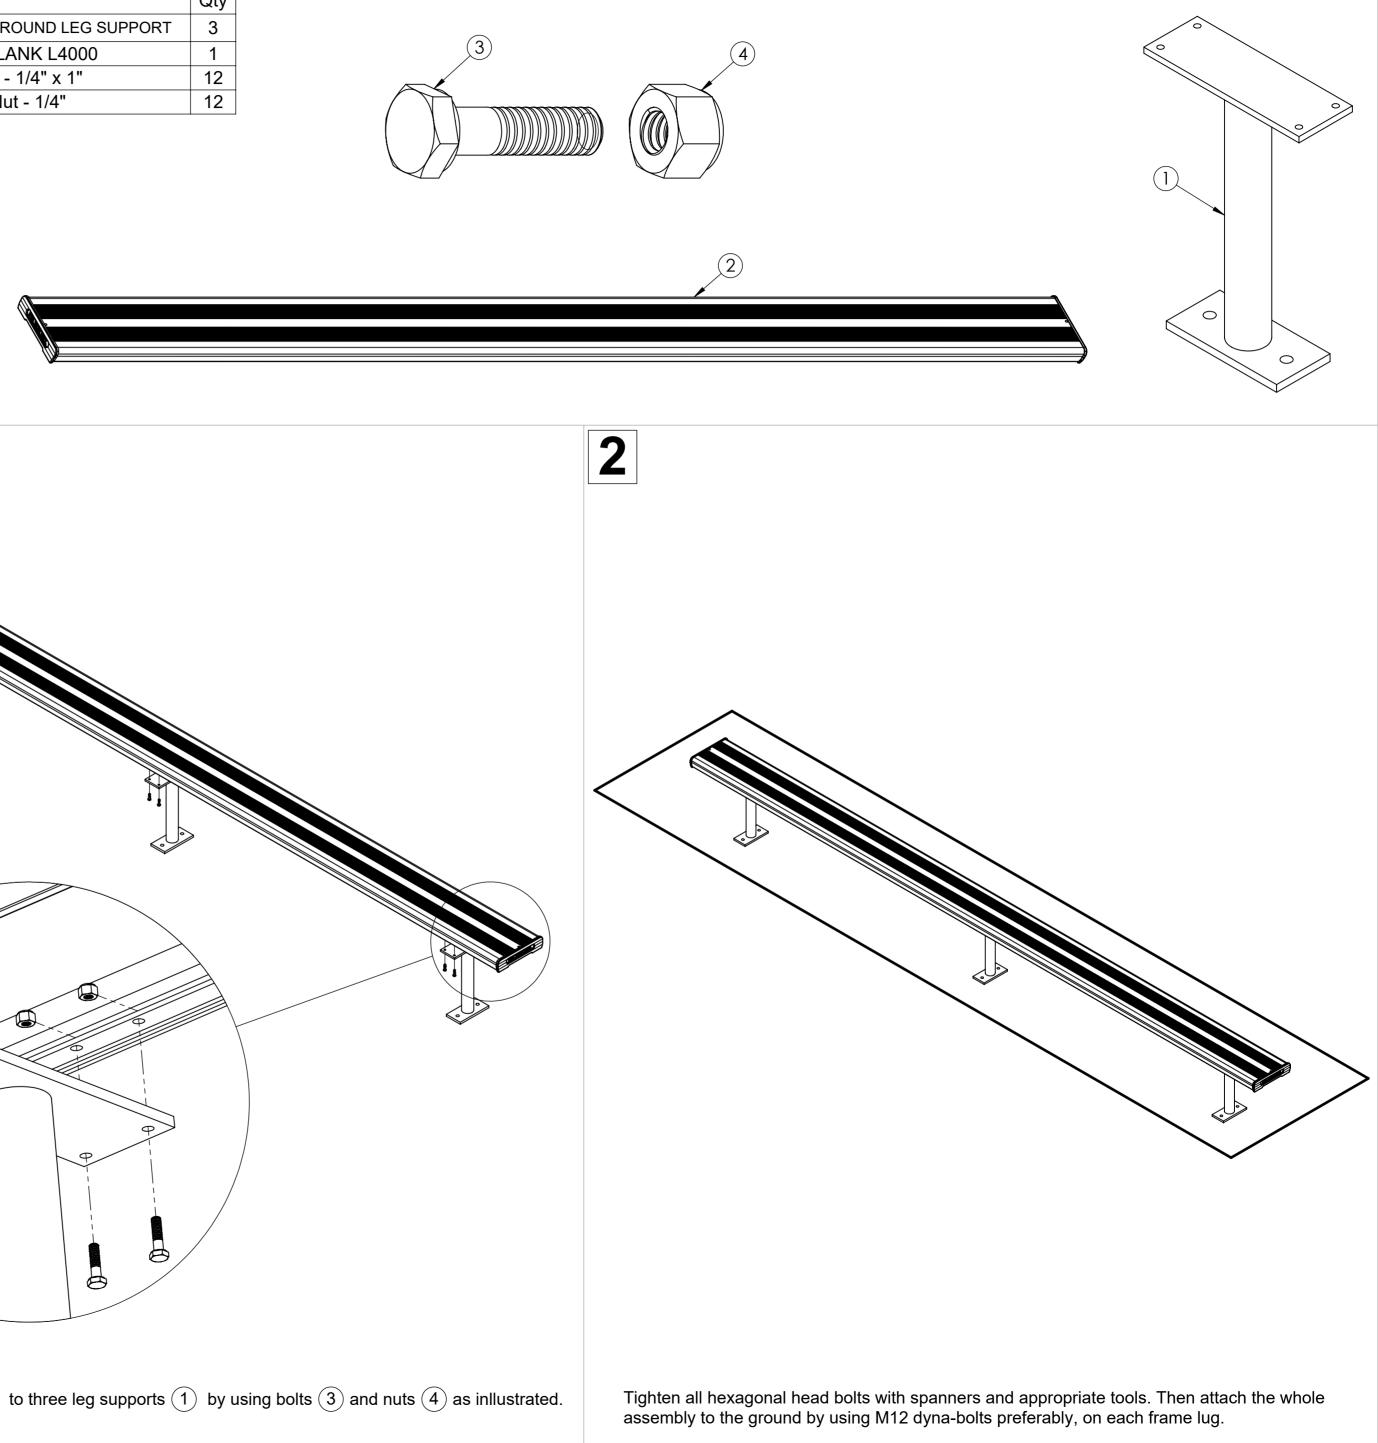

| ITEM | DESCRIPTION                      | Qty |
|------|----------------------------------|-----|
| 1    | FELAGLS_ABOVE GROUND LEG SUPPORT | 3   |
| 2    | FELAG4_SEAT PLANK L4000          | 1   |
| 3    | AS-NZS 2465 Bolt - 1/4" x 1"     | 12  |
| 4    | AS-NZS NYLON Nut - 1/4"          | 12  |