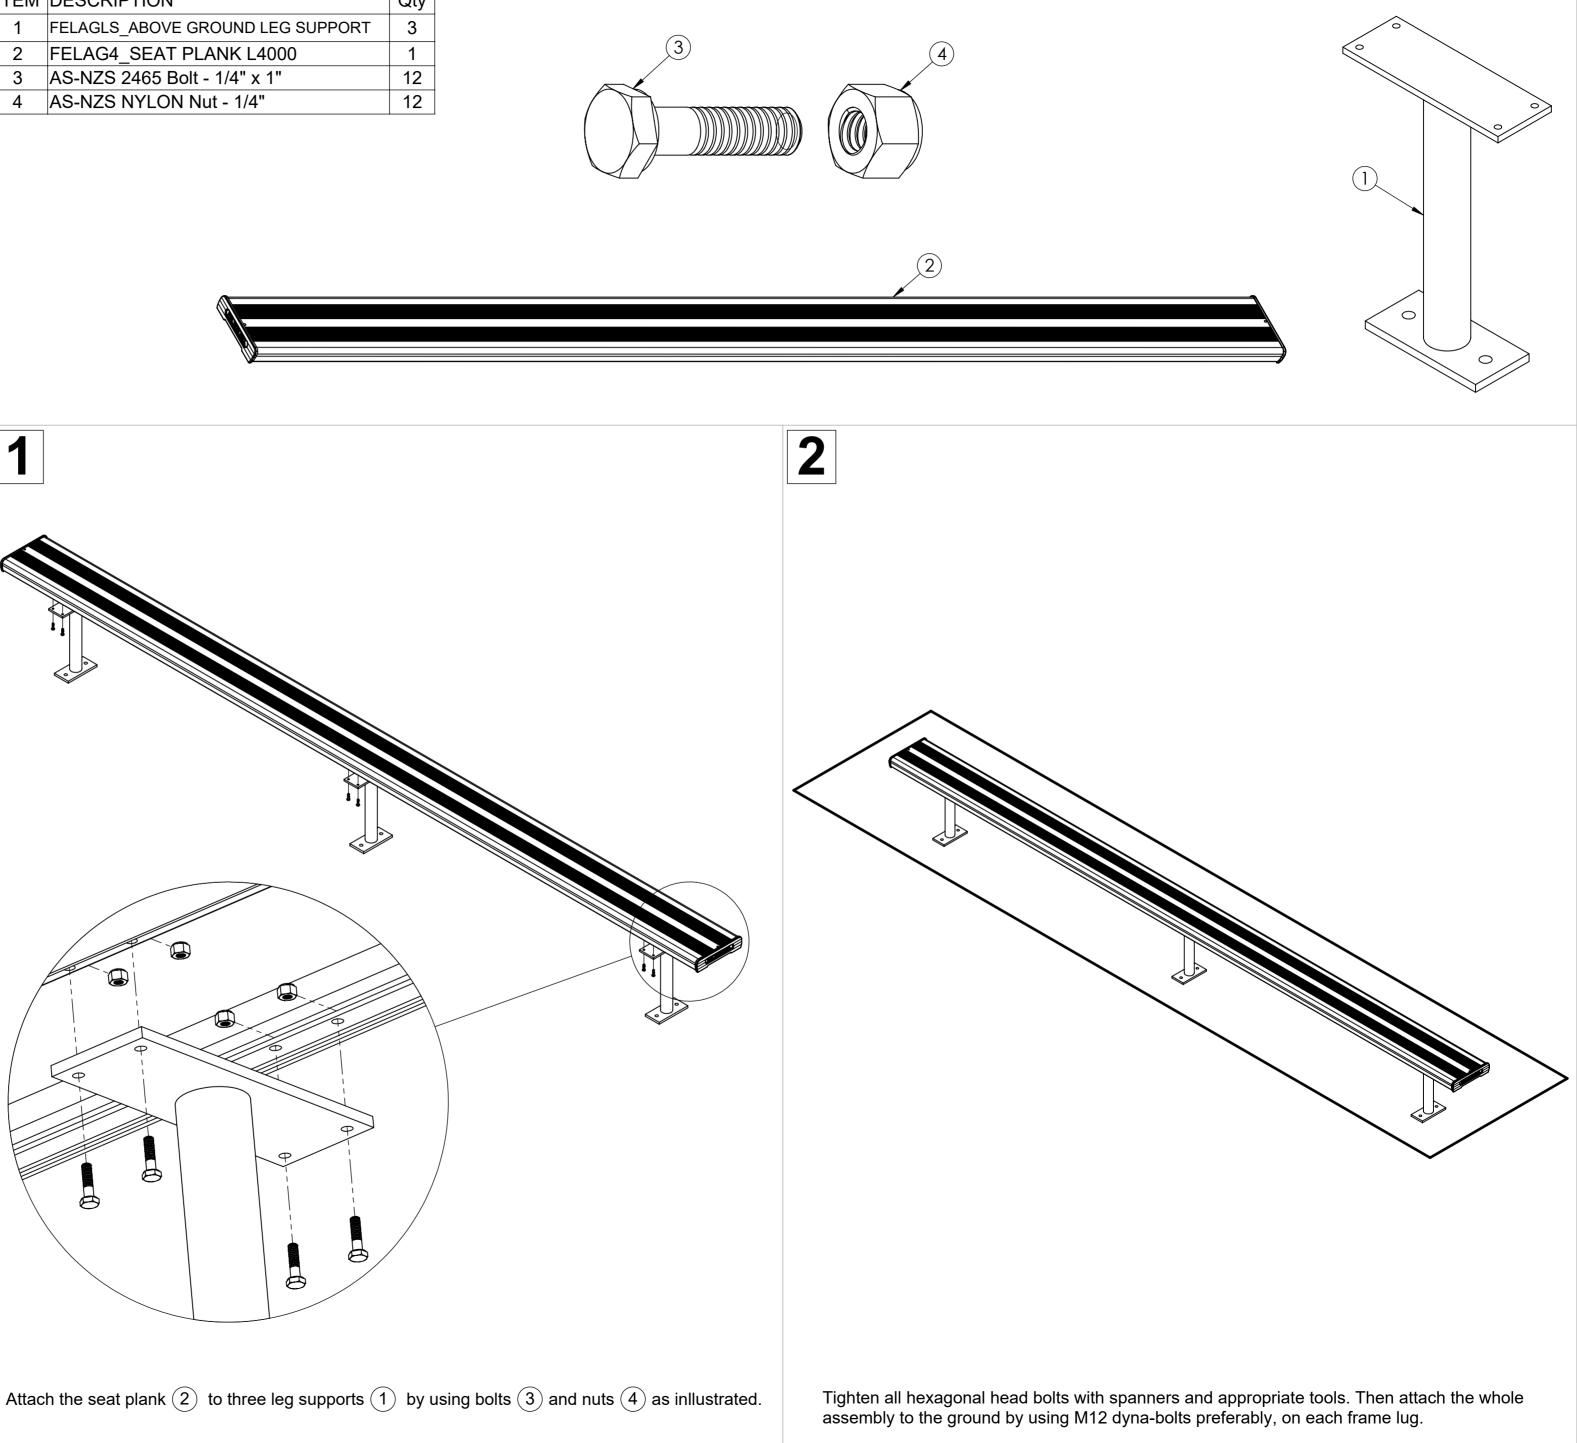

| ITEM | DESCRIPTION                      | Qty |
|------|----------------------------------|-----|
| 1    | FELAGLS_ABOVE GROUND LEG SUPPORT | 3   |
| 2    | FELAG4_SEAT PLANK L4000          | 1   |
| 3    | AS-NZS 2465 Bolt - 1/4" x 1"     | 12  |
| 4    | AS-NZS NYLON Nut - 1/4"          | 12  |