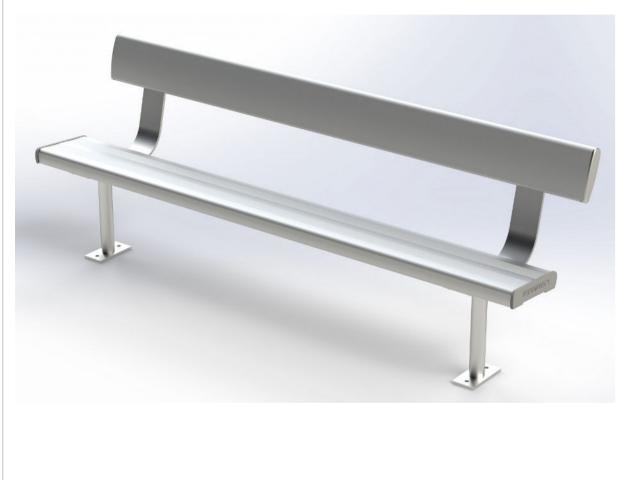

## FOR CHOOSING FELTON INDUSTRIES

**ABOVE GROUND BACKREST** BENCH SEAT 2mtr [Code No: FELAGB2]

"This product has been manufactured in Australia to the highest quality standard, guaranteeing proven quality, durability and low maintenance" AUSTRALIAN MADE

| ITEM | DESCRIPTION                       | Qty |
|------|-----------------------------------|-----|
| 1    | FELAGBLS_ABOVE GROUND LEG SUPPORT | 2   |
| 2    | FELAGB2_SEAT PLANK L2000          | 1   |
| 3    | FELAGB2_BACKREST PLANK L2000      | 1   |
| 4    | AS-NZS 2465 Bolt - 1/4" x 1"      | 12  |
| 5    | AS-NZS NYLON Nut - 1/4"           | 12  |