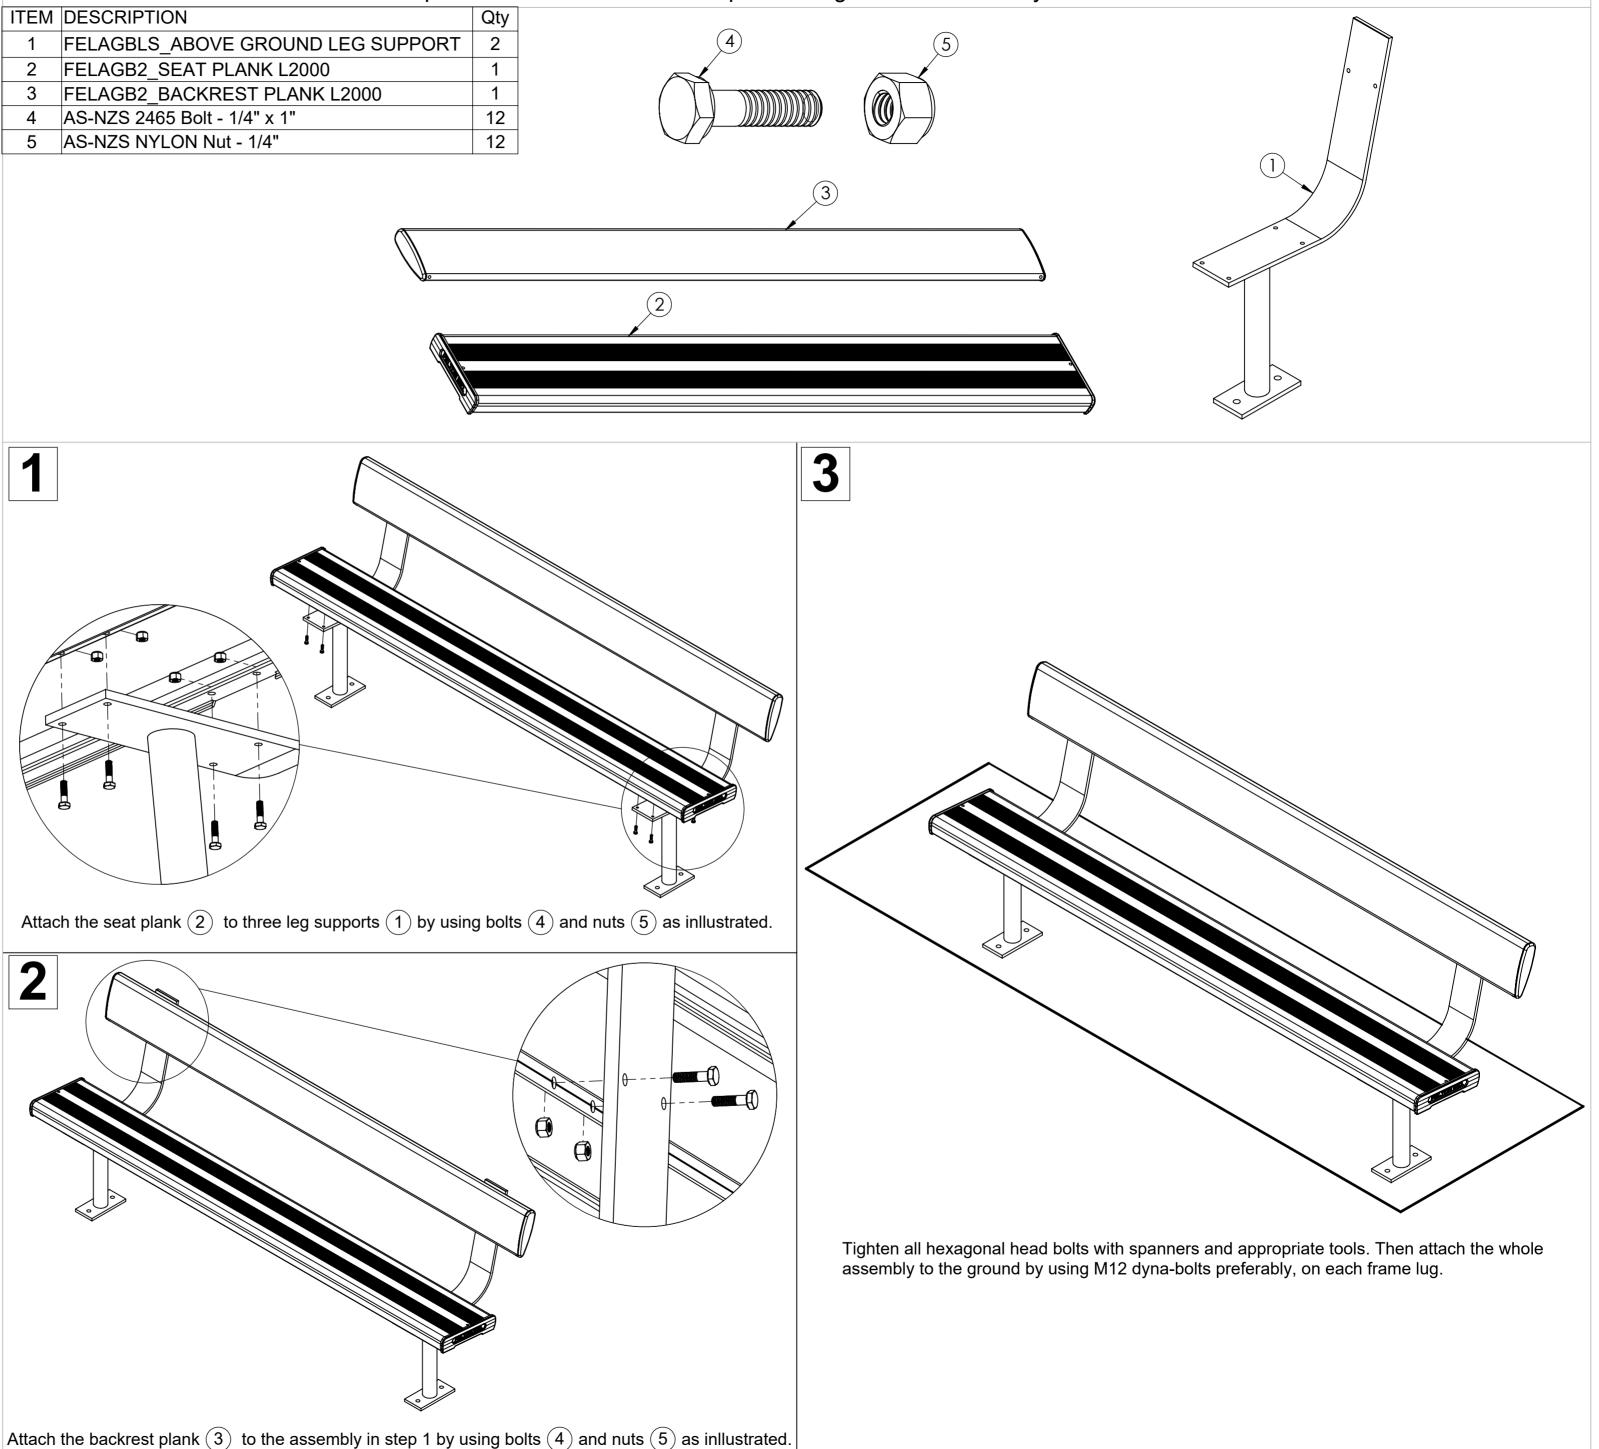

| ITEM | DESCRIPTION                       | Qty |
|------|-----------------------------------|-----|
| 1    | FELAGBLS_ABOVE GROUND LEG SUPPORT | 2   |
| 2    | FELAGB2_SEAT PLANK L2000          | 1   |
| 3    | FELAGB2_BACKREST PLANK L2000      | 1   |
| 4    | AS-NZS 2465 Bolt - 1/4" x 1"      | 12  |
| 5    | AS-NZS NYLON Nut - 1/4"           | 12  |