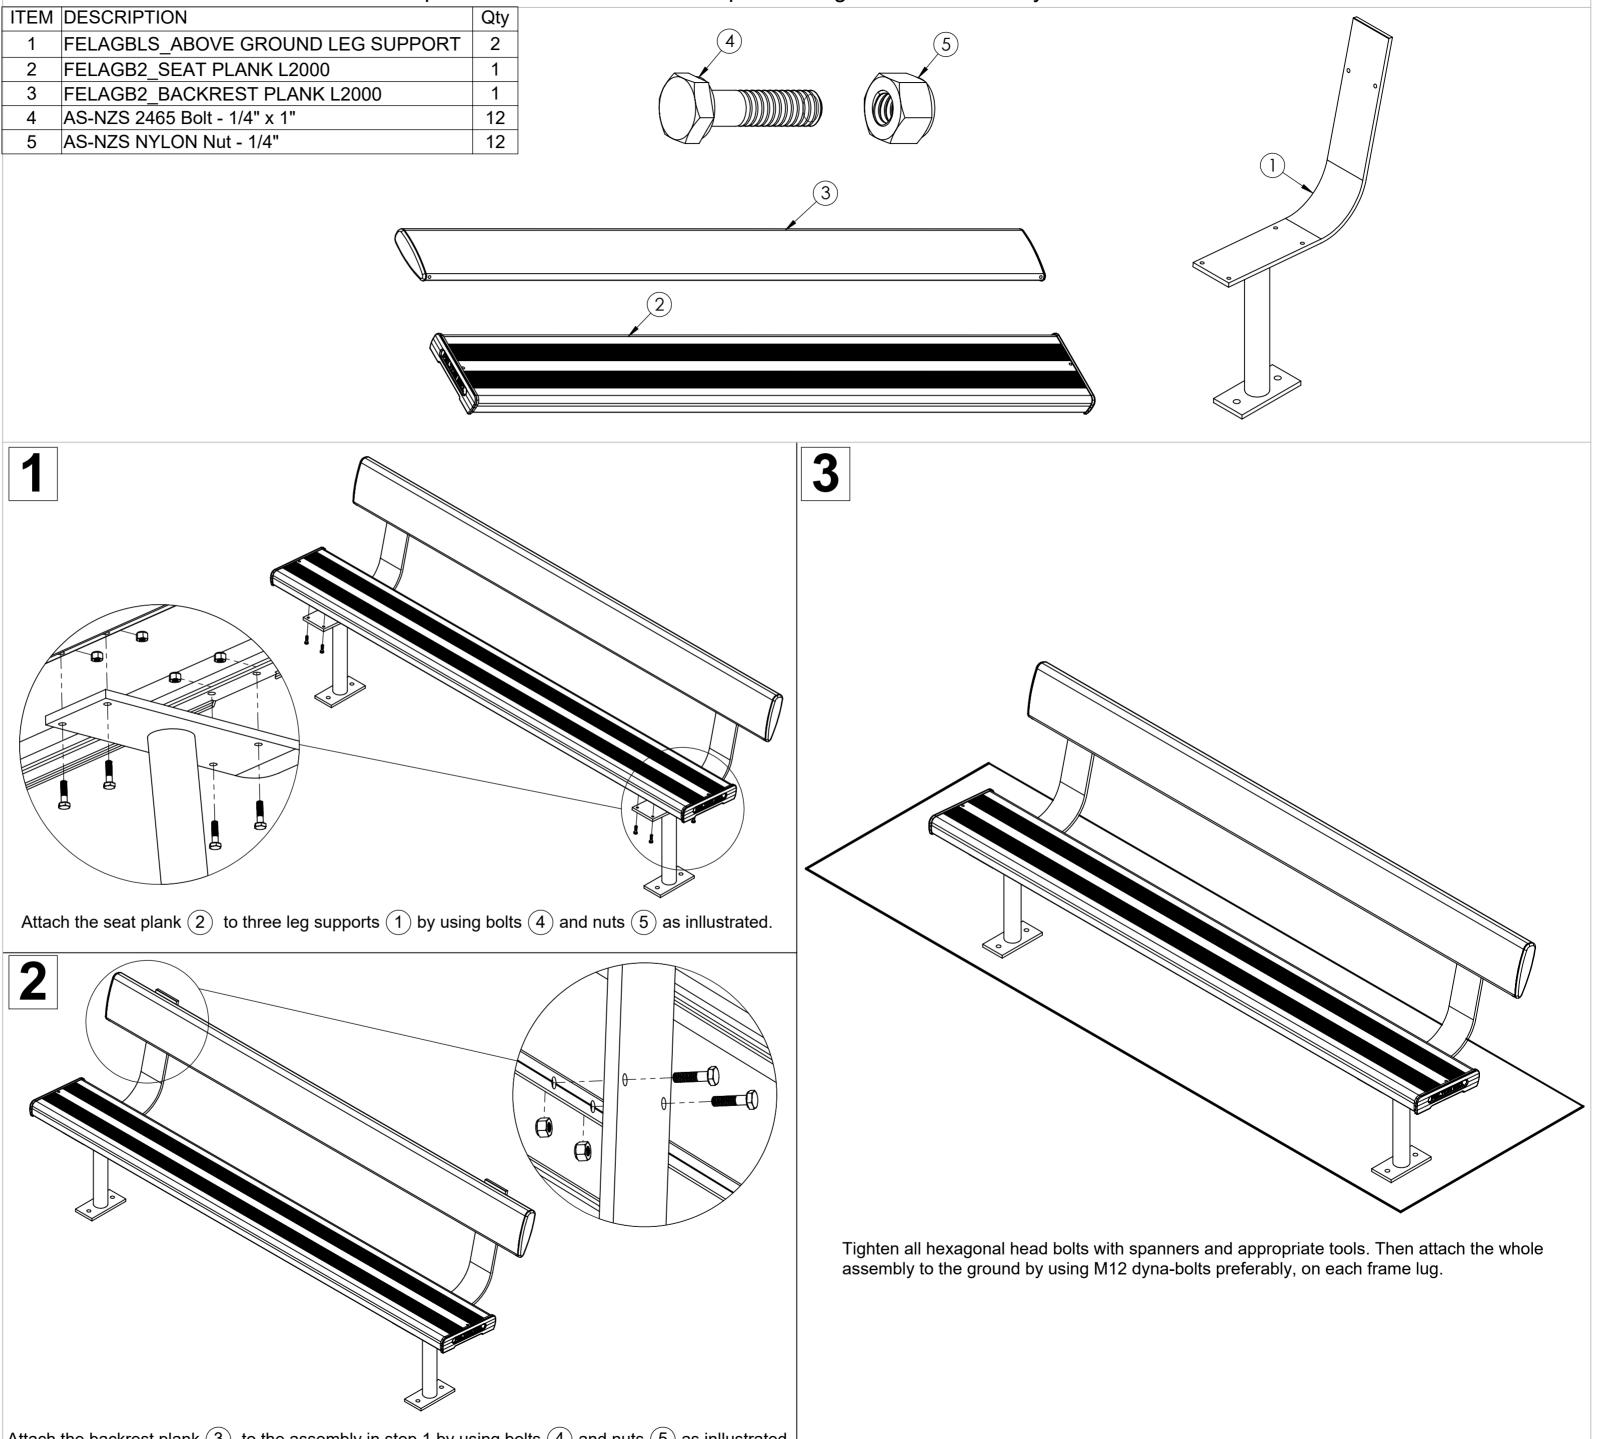

| ITEM | DESCRIPTION                       | Qty |
|------|-----------------------------------|-----|
| 1    | FELAGBLS_ABOVE GROUND LEG SUPPORT | 2   |
| 2    | FELAGB2_SEAT PLANK L2000          | 1   |
| 3    | FELAGB2_BACKREST PLANK L2000      | 1   |
| 4    | AS-NZS 2465 Bolt - 1/4" x 1"      | 12  |
| 5    | AS-NZS NYLON Nut - 1/4"           | 12  |