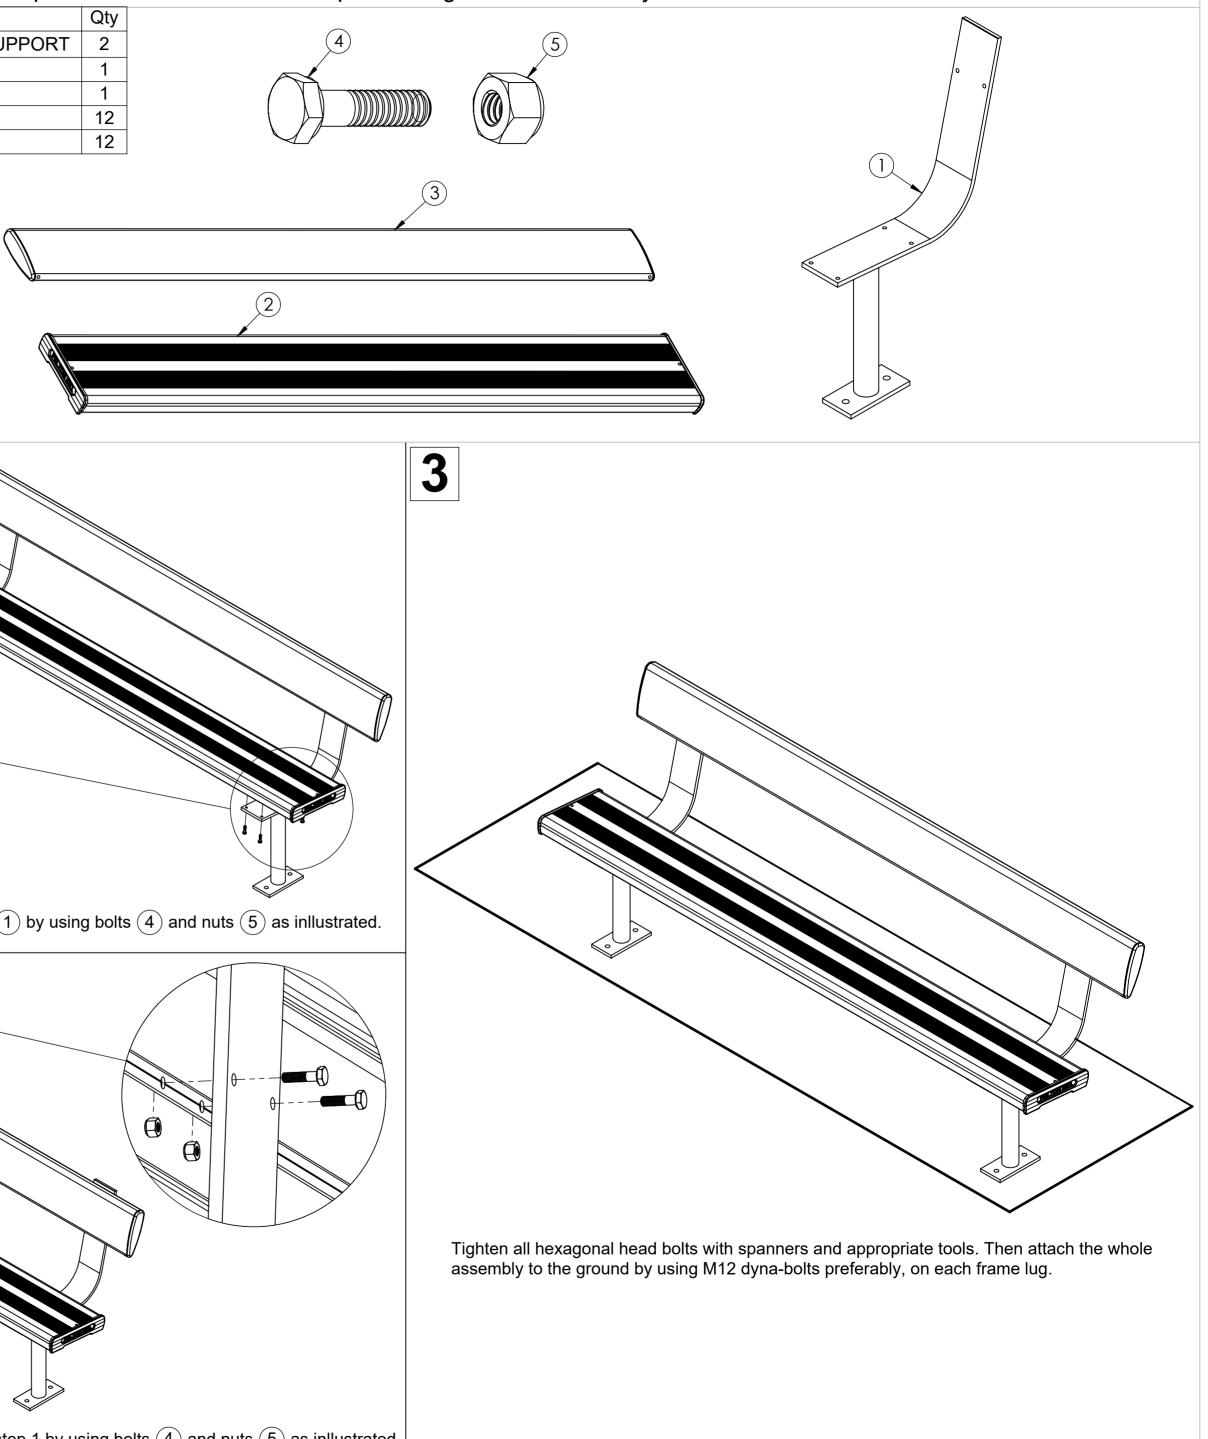

| ITEM | DESCRIPTION                       | Qty |
|------|-----------------------------------|-----|
| 1    | FELAGBLS_ABOVE GROUND LEG SUPPORT | 2   |
| 2    | FELAGB2_SEAT PLANK L2000          | 1   |
| 3    | FELAGB2_BACKREST PLANK L2000      | 1   |
| 4    | AS-NZS 2465 Bolt - 1/4" x 1"      | 12  |
| 5    | AS-NZS NYLON Nut - 1/4"           | 12  |