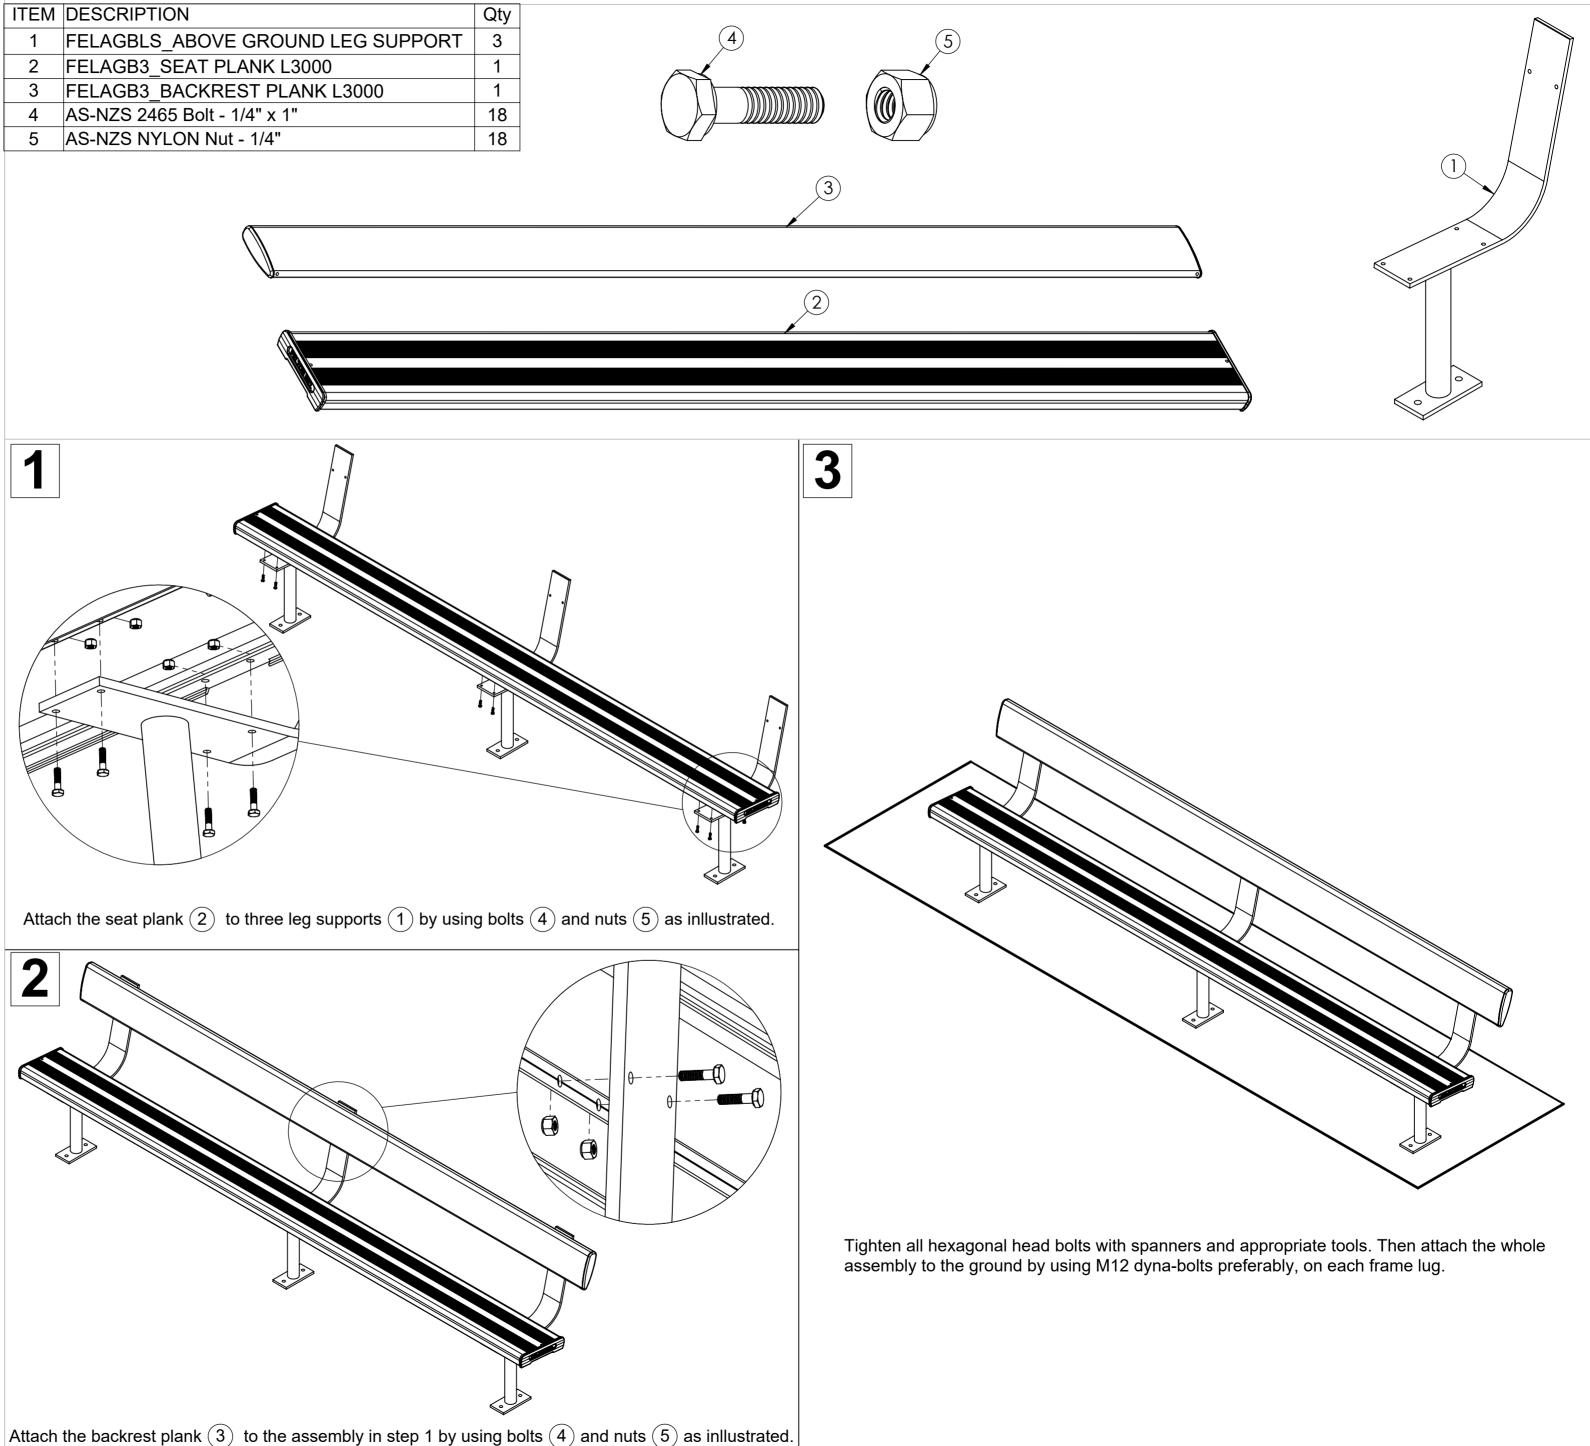

| ITEM | DESCRIPTION                       | Qty |
|------|-----------------------------------|-----|
| 1    | FELAGBLS_ABOVE GROUND LEG SUPPORT | 3   |
| 2    | FELAGB3_SEAT PLANK L3000          | 1   |
| 3    | FELAGB3_BACKREST PLANK L3000      | 1   |
| 4    | AS-NZS 2465 Bolt - 1/4" x 1"      | 18  |
| 5    | AS-NZS NYLON Nut - 1/4"           | 18  |