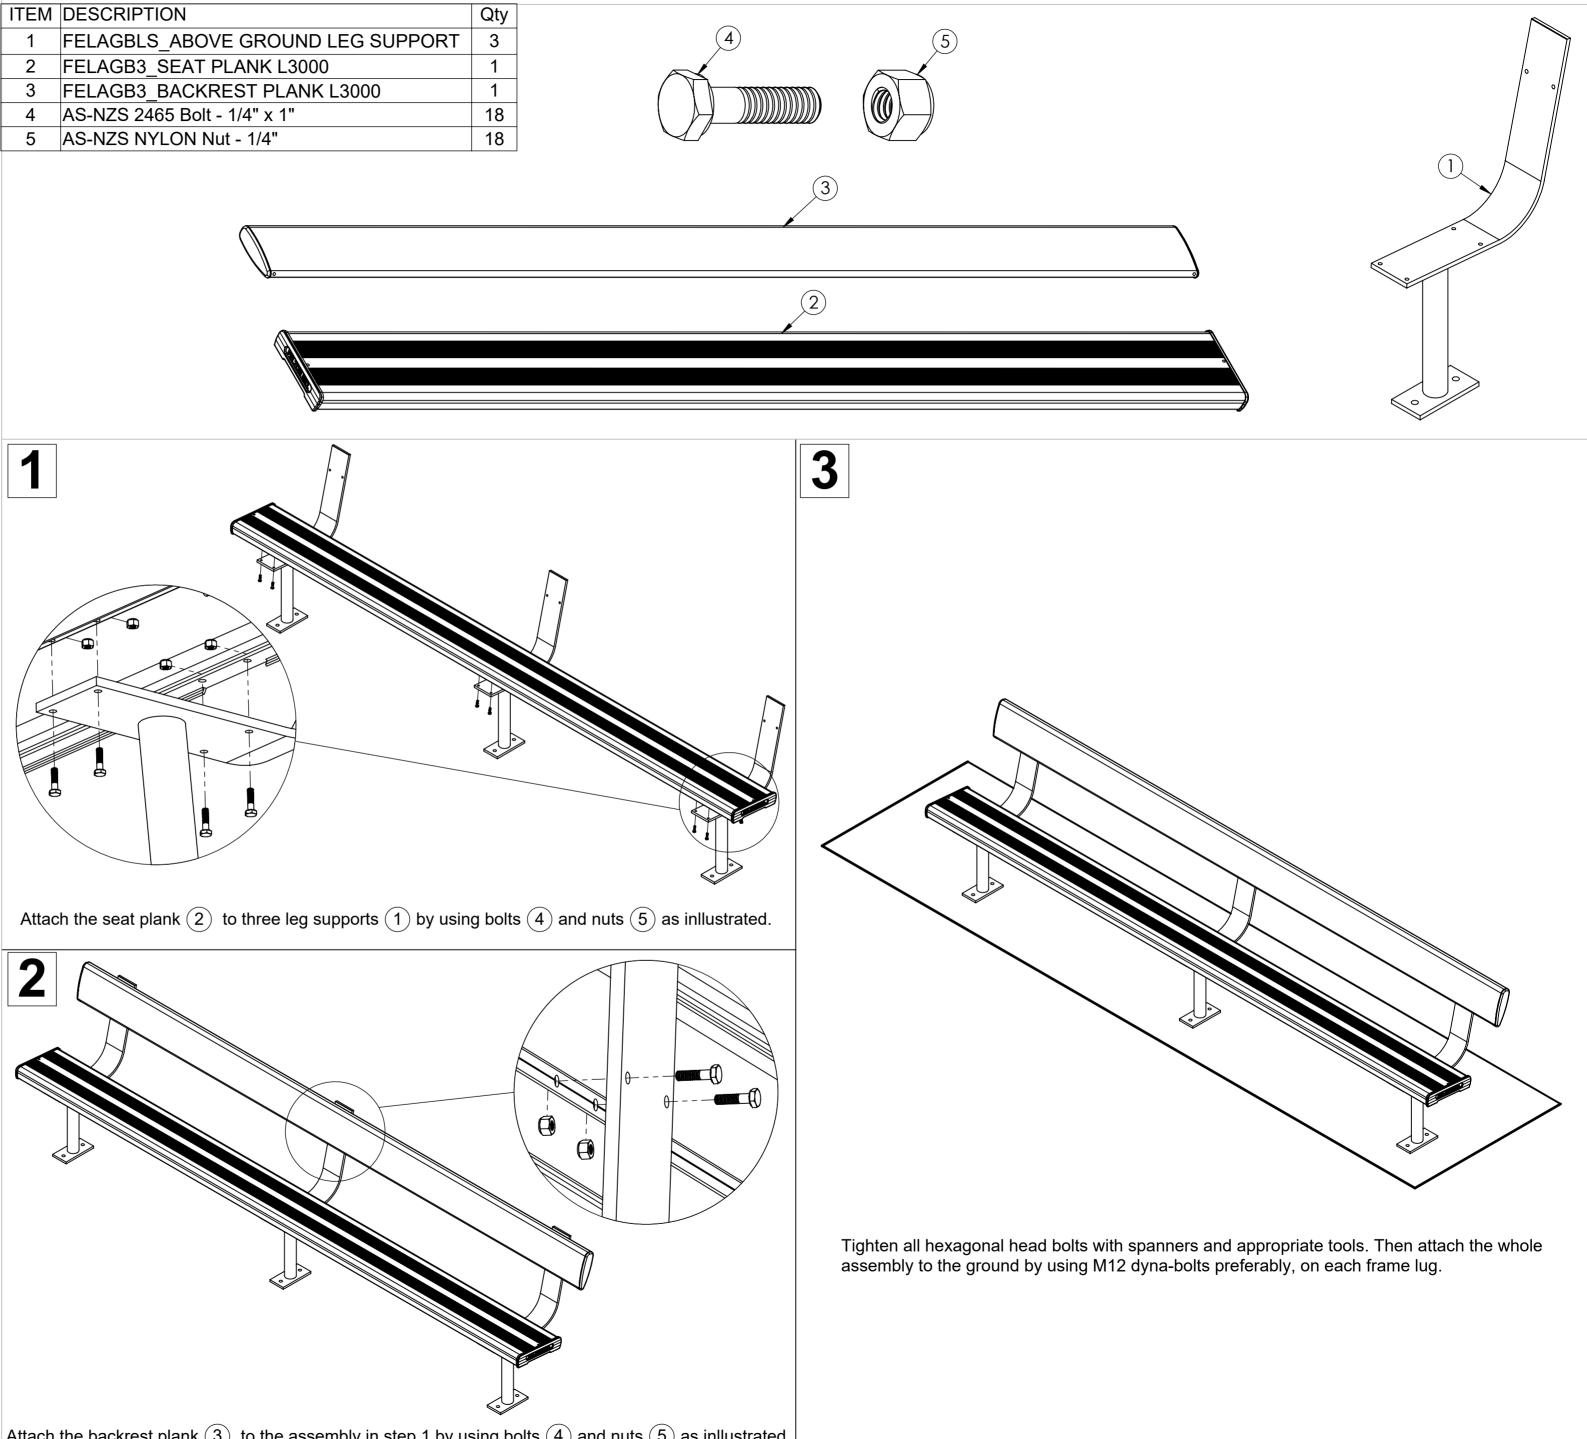

| ITEM | DESCRIPTION                       | Qty |
|------|-----------------------------------|-----|
| 1    | FELAGBLS_ABOVE GROUND LEG SUPPORT | 3   |
| 2    | FELAGB3_SEAT PLANK L3000          | 1   |
| 3    | FELAGB3_BACKREST PLANK L3000      | 1   |
| 4    | AS-NZS 2465 Bolt - 1/4" x 1"      | 18  |
| 5    | AS-NZS NYLON Nut - 1/4"           | 18  |