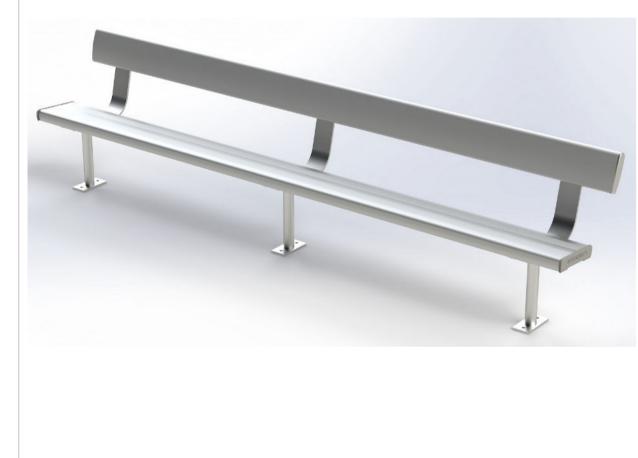

## FOR CHOOSING FELTON INDUSTRIES

**ABOVE GROUND BACKREST** BENCH SEAT 3mtr [Code No: FELAGB3]

WARNING: This assembly required two or more people as lifting is involved. Please ensure bolts and nuts are only finger-tightened throughout assembly for flexibility in lining up components. Bolt and nuts should be securely tightened in place when instructed to do so. Please check all components are included before proceeding with the assembly