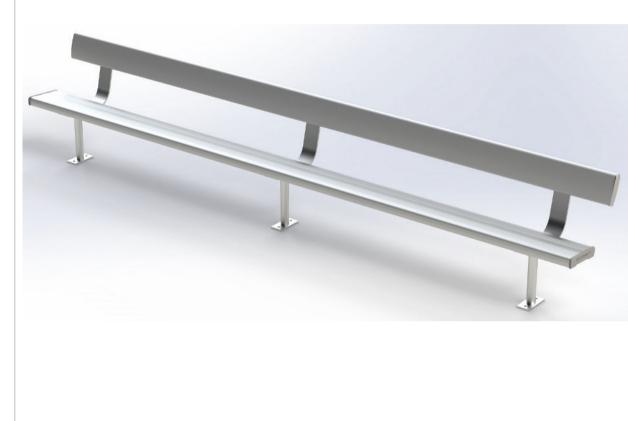

## FOR CHOOSING FELTON INDUSTRIES

**ABOVE GROUND BACKREST** BENCH SEAT 4mtr [Code No: FELAGB4]

WARNING: This assembly required two or more people as lifting is involved. Please ensure bolts and nuts are only finger-tightened