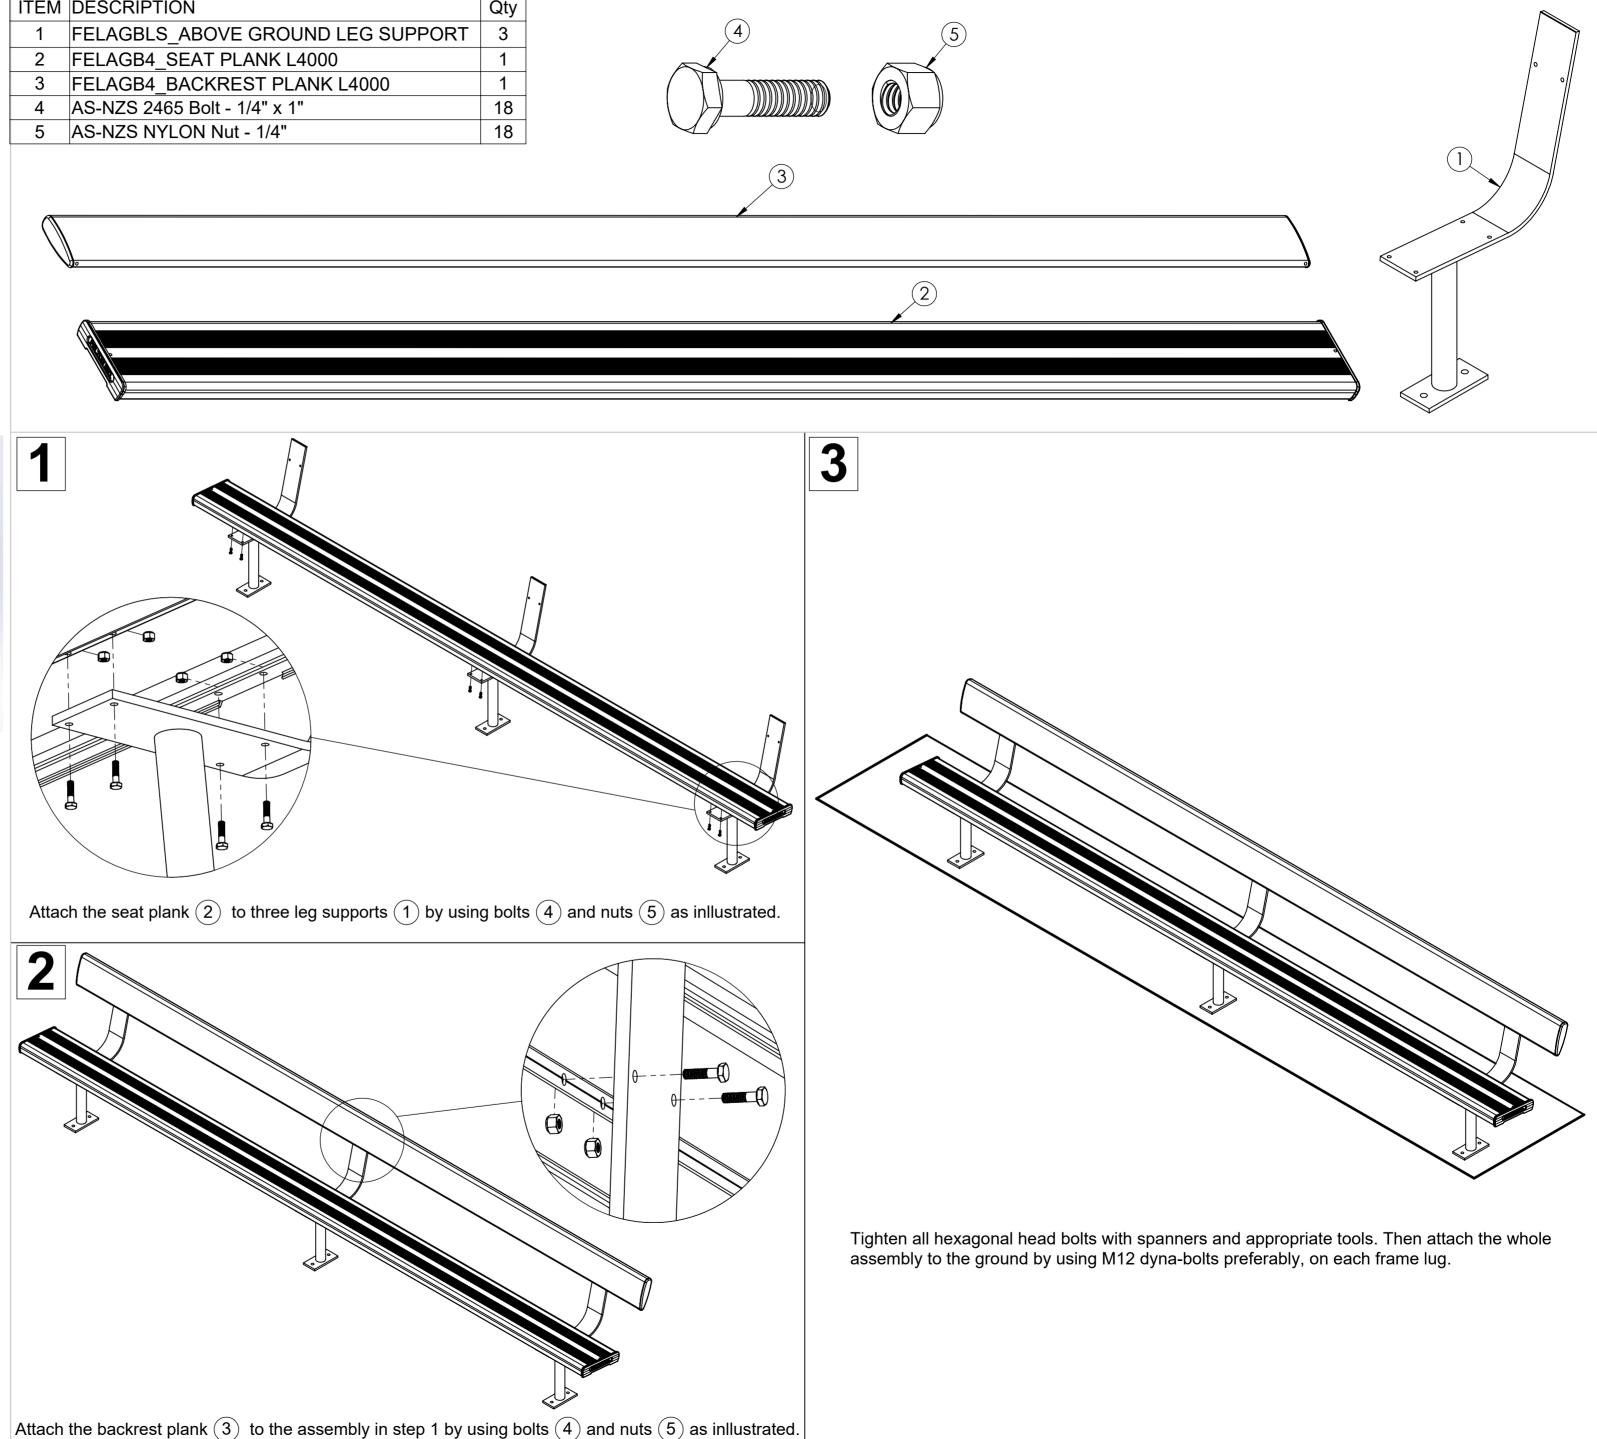

throughout assembly for flexibility in lining up components. Bolt and nuts should be securely tightened in place when instructed to do so. Please check all components are included before proceeding with the assembly

| ITEM | DESCRIPTION                       | Qty |
|------|-----------------------------------|-----|
| 1    | FELAGBLS_ABOVE GROUND LEG SUPPORT | 3   |
| 2    | FELAGB4_SEAT PLANK L4000          | 1   |
| 3    | FELAGB4_BACKREST PLANK L4000      | 1   |
| 4    | AS-NZS 2465 Bolt - 1/4" x 1"      | 18  |
| 5    | AS-NZS NYLON Nut - 1/4"           | 18  |