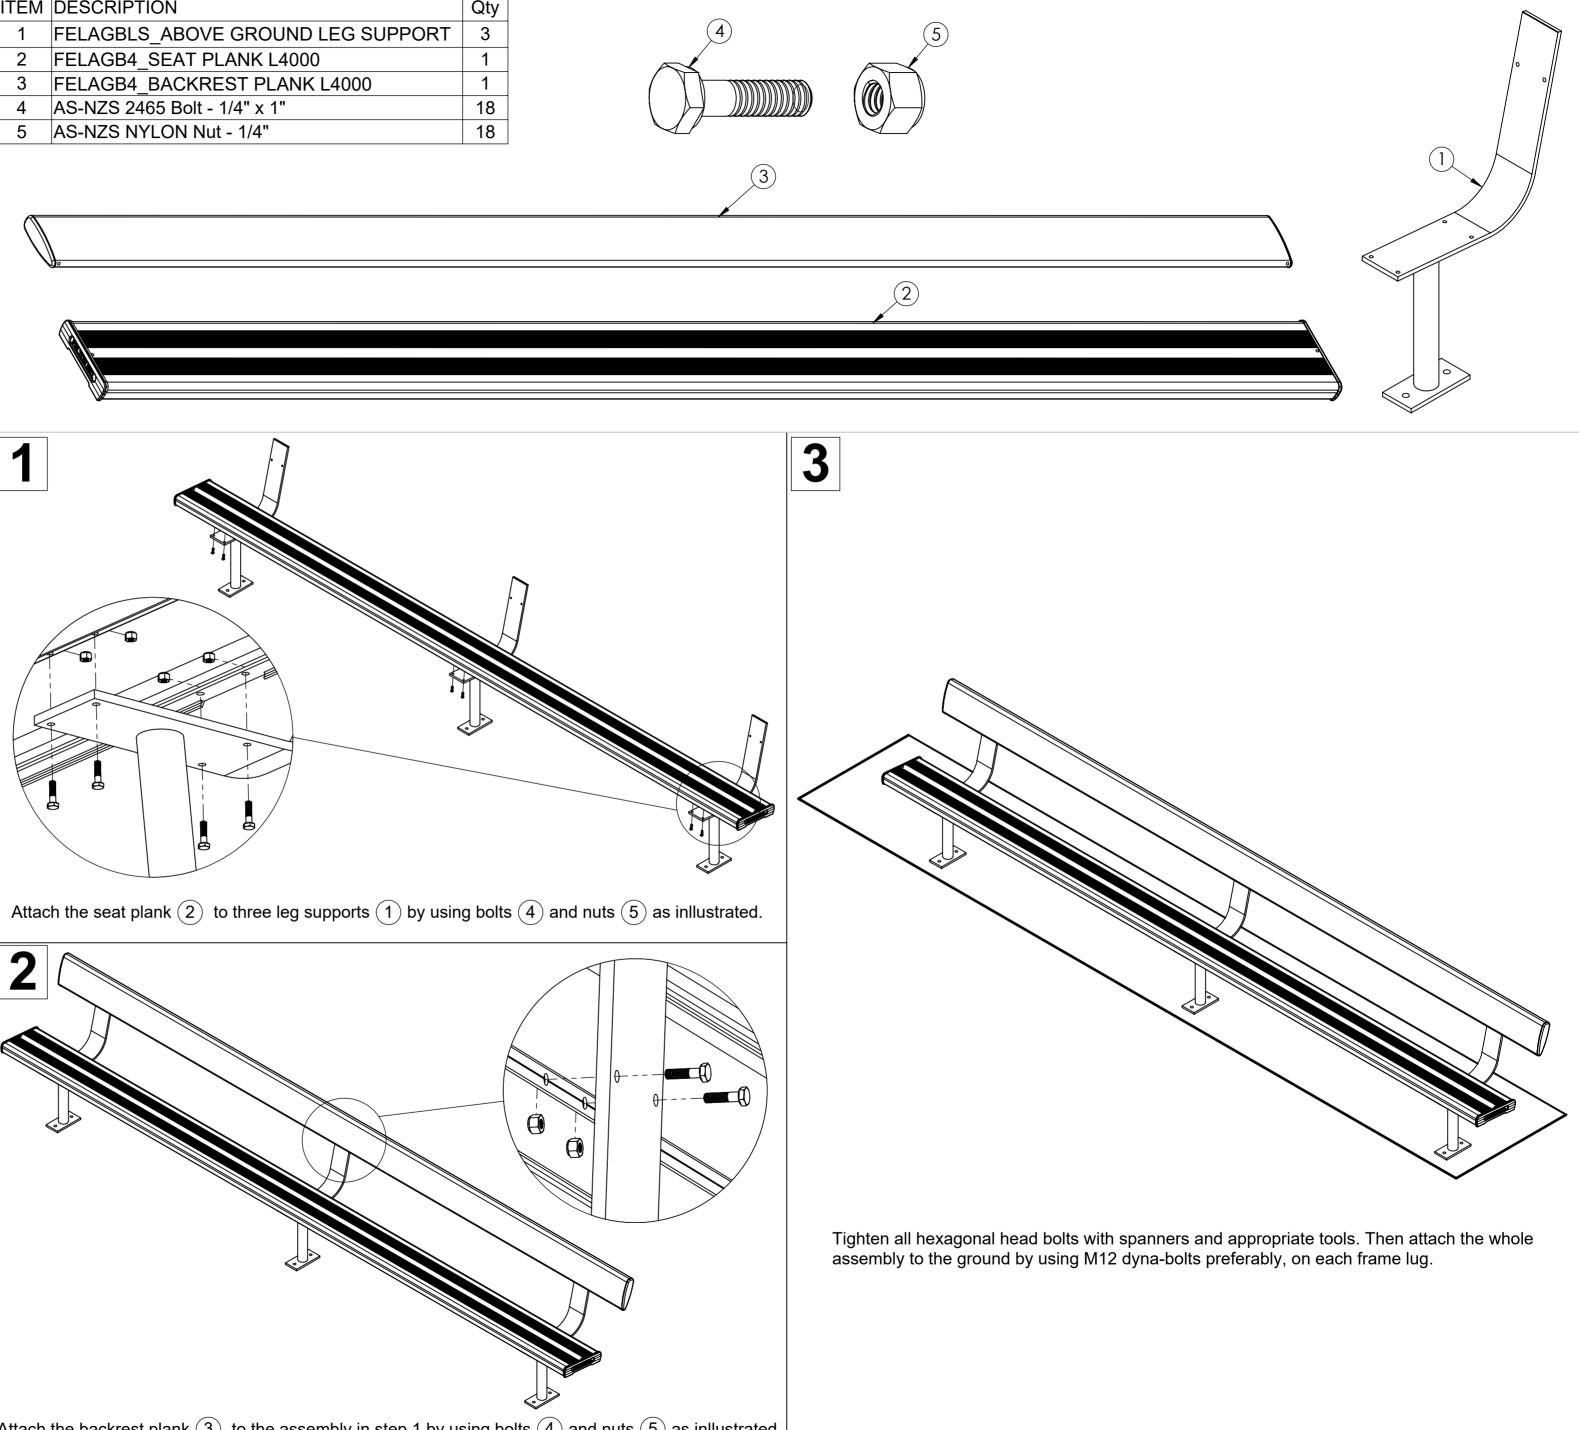

throughout assembly for flexibility in lining up components. Bolt and nuts should be securely tightened in place when instructed to do so. Please check all components are included before proceeding with the assembly

| ITEM | DESCRIPTION                       | Qty |
|------|-----------------------------------|-----|
| 1    | FELAGBLS_ABOVE GROUND LEG SUPPORT | 3   |
| 2    | FELAGB4_SEAT PLANK L4000          | 1   |
| 3    | FELAGB4_BACKREST PLANK L4000      | 1   |
| 4    | AS-NZS 2465 Bolt - 1/4" x 1"      | 18  |
| 5    | AS-NZS NYLON Nut - 1/4"           | 18  |