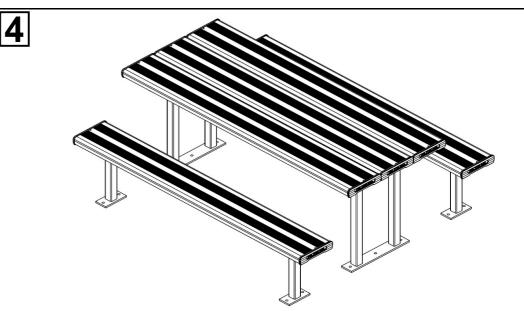

the table assembly as illustrated.

Tighten all hexagonal head bolts with spanners and appropriate tools. Then attach the table and seat assemblies to the ground by using M12 dyna-bolts on each ground fixing plate. Refer to the product's "SPECIFICATION DRAWING" for relative dimensions and technical recommendation.