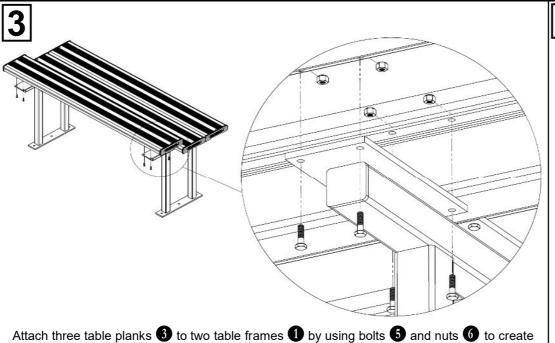

the table assembly as illustrated.

Tighten all hexagonal head bolts with spanners and appropriate tools. Then attach the table and seat assemblies to the ground by using M12 dyna-bolts on each ground fixing plate. Refer to the product's "SPECIFICATION DRAWING" for relative dimensions and technical recommendation.