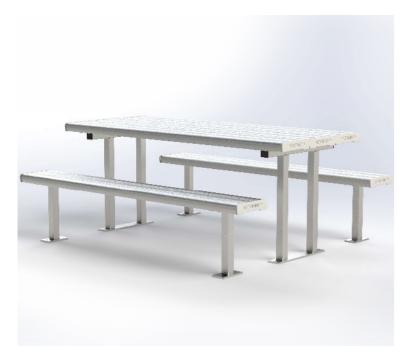

## FOR CHOOSING FELTON INDUSTRIES

**BOLT DOWN PARK SETTING** [Code No: FELAGPS]

"This product has been manufactured in Australia to the highest quality standard, guaranteeing proven quality, durability and low maintenance"