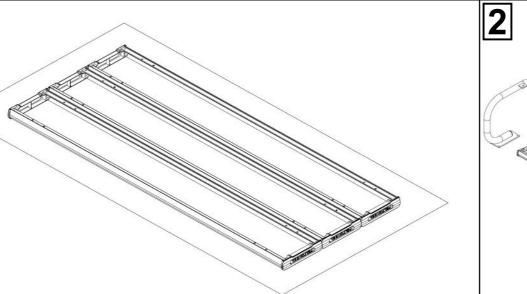

Place three planks 2 upside down and close together on the ground.

using bolts 3 and nuts 4 as illustrated.

Felton Industries Pty Ltd | ABN: 17 130 687 240