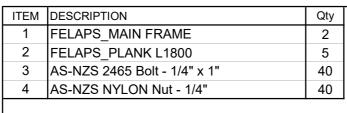

## ADVANCED PARK SETTING [Code No: FELAPS]

WARNING: This assembly required two or more people as lifting is involved. Please ensure bolts and nuts are only finger-tightened throughout assembly for flexibility in lining up components. Bolt and nuts should be securely tightened in place when instructed to do so. Please check all components are included before proceeding with the assembly

Place three planks 2 upside down and close together on the ground.

using bolts 3 and nuts 4 as illustrated.

Felton Industries Pty Ltd | ABN: 17 130 687 240