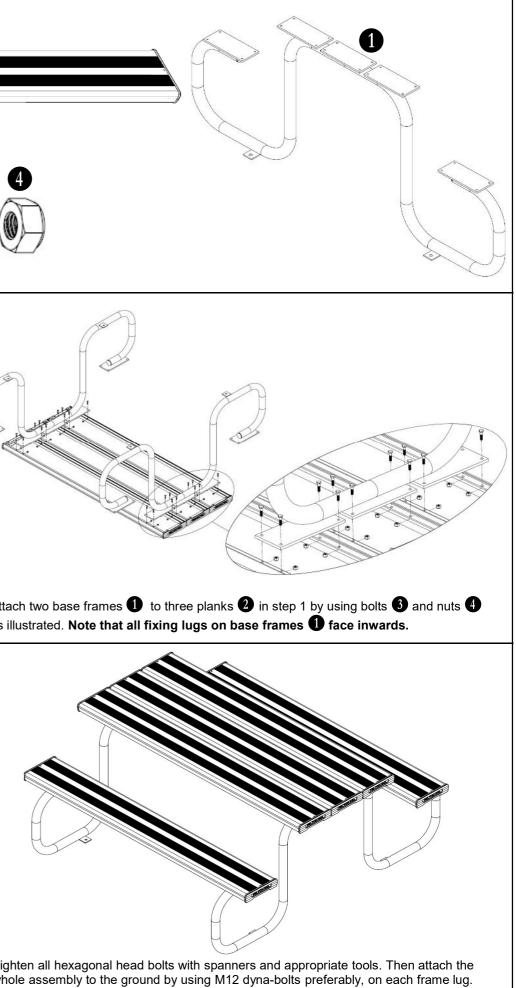

## ADVANCED PARK SETTING [Code No: FELAPS]

WARNING: This assembly required two or more people as lifting is involved. Please ensure bolts and nuts are only finger-tightened throughout assembly for flexibility in lining up components. Bolt and nuts should be securely tightened in place when instructed to do so. Please check all components are included before proceeding with the assembly

Place three planks 2 upside down and close together on the ground.

using bolts 3 and nuts 4 as illustrated.

Felton Industries Pty Ltd | ABN: 17 130 687 240