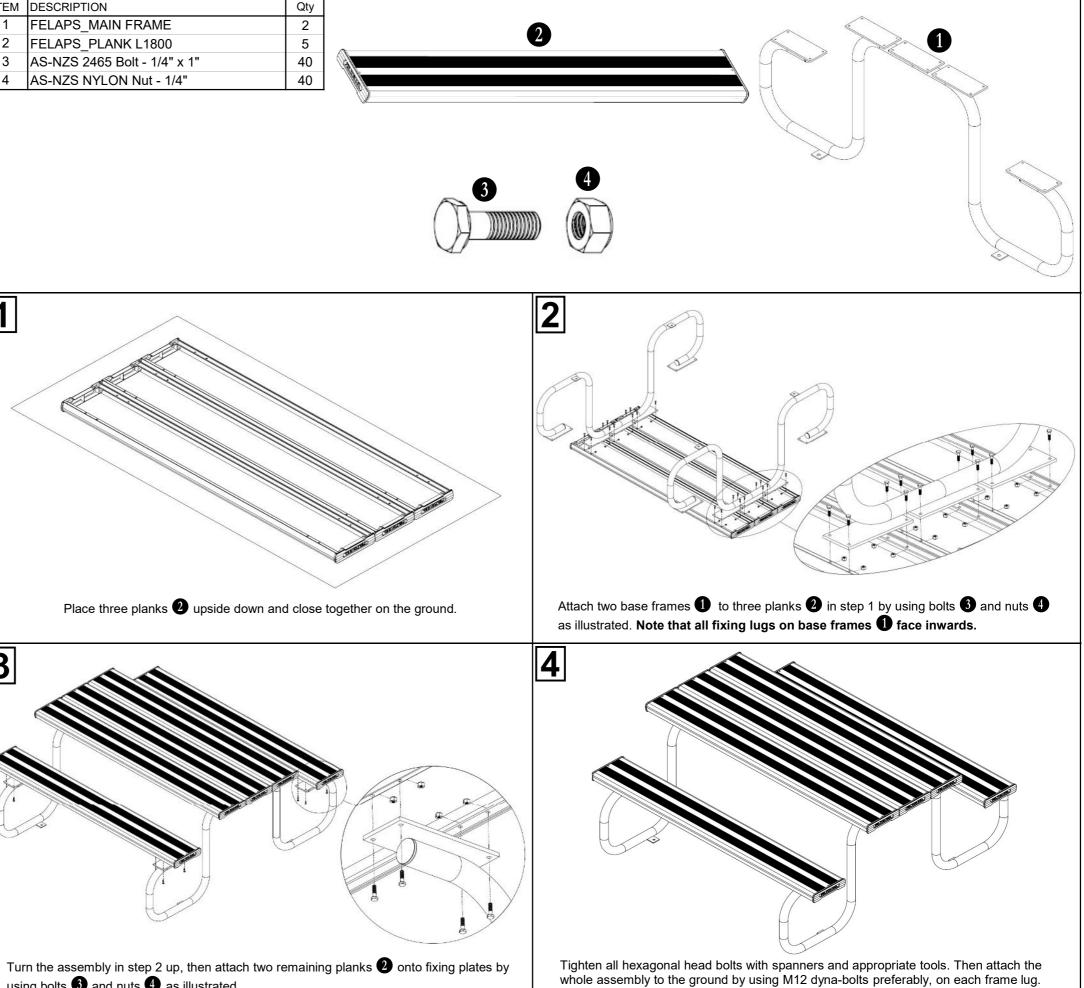

## ADVANCED PARK SETTING [Code No: FELAPS]

WARNING: This assembly required two or more people as lifting is involved. Please ensure bolts and nuts are only finger-tightened throughout assembly for flexibility in lining up components. Bolt and nuts should be securely tightened in place when instructed to do so. Please check all components are included before proceeding with the assembly

Place three planks 2 upside down and close together on the ground.

using bolts 3 and nuts 4 as illustrated.

Felton Industries Pty Ltd | ABN: 17 130 687 240