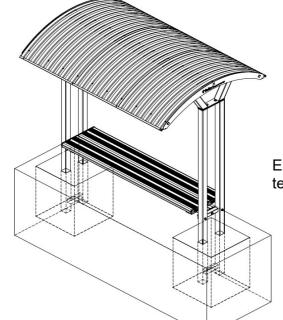

## ASSEMBLY INSTRUCTION

Thank You

FOR CHOOSING FELTON INDUSTRIES

DOUBLE BENCH SHELTER [Code No:FELDBSH]

"This product has been manufactured in Australia to the highest quality standard, guaranteeing proven quality, durability and low maintenance"

Embed the whole assembly to the concrete base as per technical recomendation in "SPECIFICATION DRAWING"