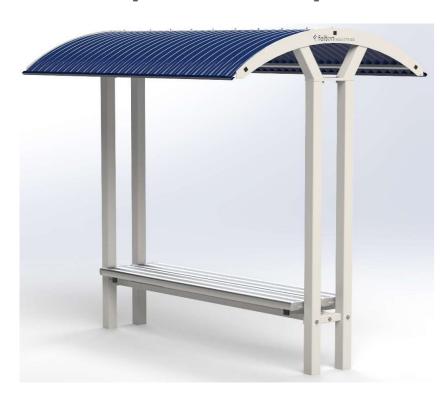

## ASSEMBLY INSTRUCTION

Thank You

FOR CHOOSING FELTON INDUSTRIES

DOUBLE BENCH SHELTER [Code No:FELDBSH]

"This product has been manufactured in Australia to the highest quality standard, guaranteeing proven quality, durability and low maintenance"