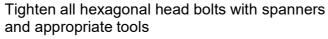

Embed the whole assembly to the concrete base as per technical recomendation in "SPECIFICATION DRAWING"