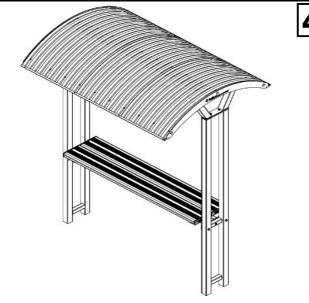

1800 05 91 58

Felton Industries Pty Ltd | ABN: 17 130 687 240

WARNING: This assembly required two or more people as lifting is involved. Please ensure bolts and nuts are only finger-tightened throughout assembly for flexibility in lining up components. Bolt and nuts should be securely tightened in place when instructed to do so. Please check all components are included before