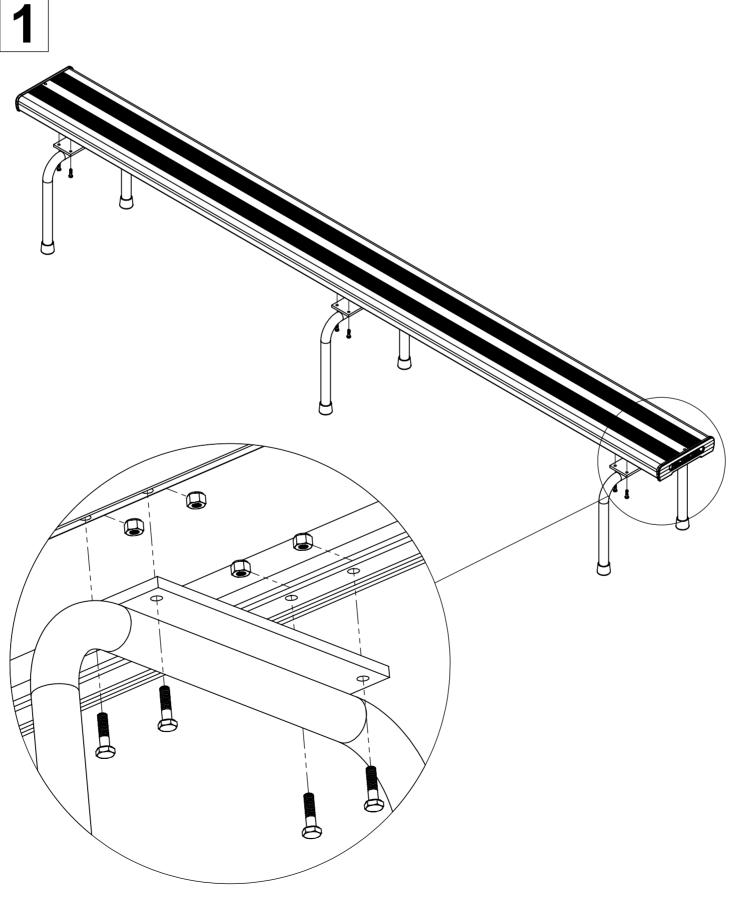

## **ASSEMBLY INSTRUCTION**

Thank You

FOR CHOOSING FELTON INDUSTRIES

STACKABLE BENCH SEAT 3mtr [Code No: FELFSS3]

WARNING: This assembly required two or more people as lifting is involved. Please ensure bolts and nuts are only finger-tightened throughout assembly for flexibility in lining up components. Bolt and nuts should be securely tightened in place when instructed to do so. Please check all components are included before proceeding with the assembly

www.felton.net.au

Felton Industries Pty Ltd | ABN: 17 130 687 240

Tighten all hexagonal head bolts with spanners and appropriate tools. Then attach the whole assembly to the ground by using M12 dyna-bolts preferably, on each frame lug.