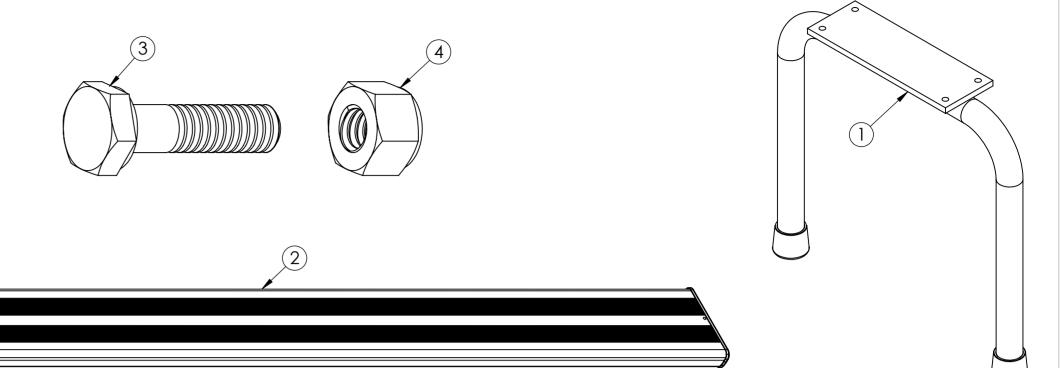

|      |                                    | •   |  |
|------|------------------------------------|-----|--|
| ITEM | DESCRIPTION                        | Qty |  |
| 1    | FELFSSLS_FREE STANDING LEG SUPPORT | 3   |  |
| 2    | FELFSS3_SEAT PLANK L3000           | 1   |  |
| 3    | AS-NZS 2465 Bolt - 1/4" x 1"       | 12  |  |
| 4    | AS-NZS NYLON Nut - 1/4"            | 12  |  |