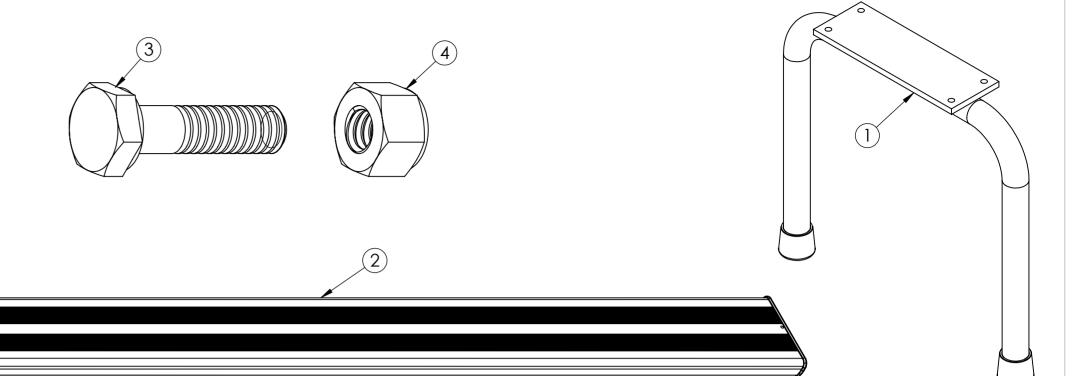

| ITEM | DESCRIPTION                        | Qty |
|------|------------------------------------|-----|
| 1    | FELFSSLS_FREE STANDING LEG SUPPORT | 3   |
| 2    | FELFSS4_SEAT PLANK L4000           | 1   |
| 3    | AS-NZS 2465 Bolt - 1/4" x 1"       | 12  |
| 4    | AS-NZS NYLON Nut - 1/4"            | 12  |