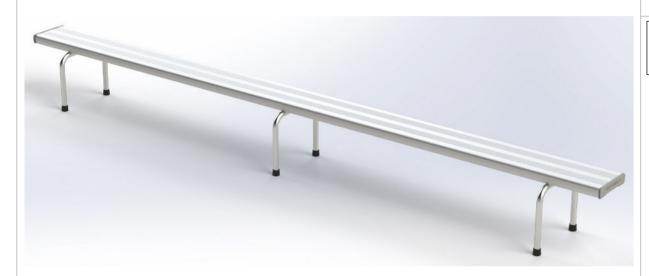

## **ASSEMBLY INSTRUCTION**

Thank Jou

FOR CHOOSING FELTON INDUSTRIES

STACKABLE BENCH SEAT 4mtr [Code No: FELFSS4]

WARNING: This assembly required two or more people as lifting is involved. Please ensure bolts and nuts are only finger-tightened throughout assembly for flexibility in lining up components. Bolt and nuts should be securely tightened in place when instructed to do so. Please check all components are included before proceeding with the assembly