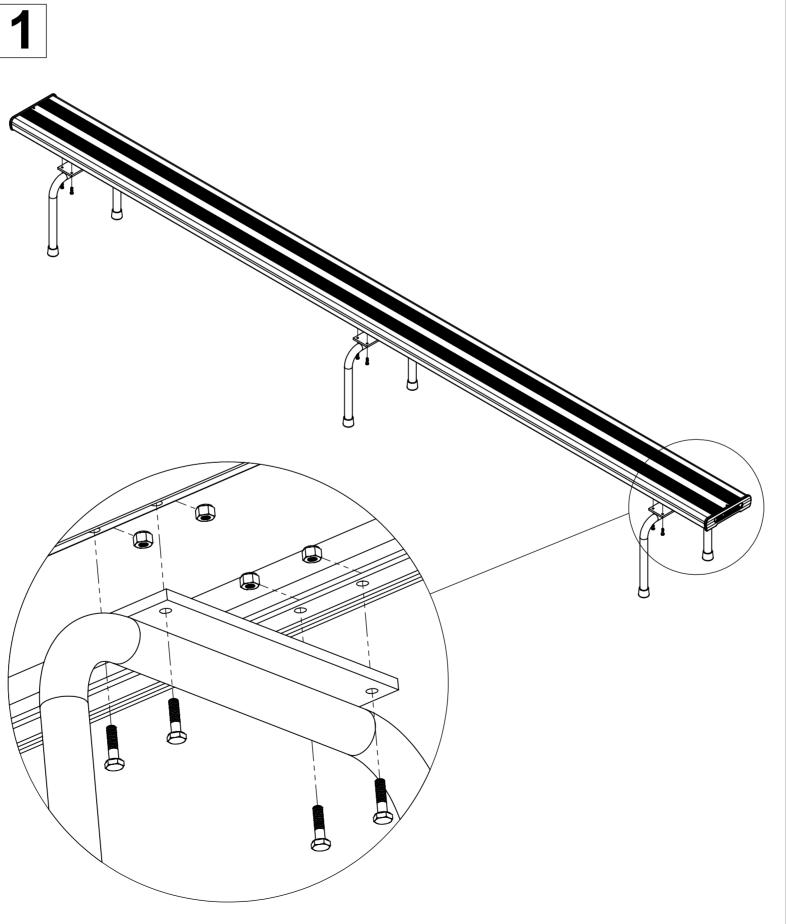

www.felton.net.au

Felton Industries Pty Ltd | ABN: 17 130 687 240

Tighten all hexagonal head bolts with spanners and appropriate tools. Then attach the whole assembly to the ground by using M12 dyna-bolts preferably, on each frame lug.