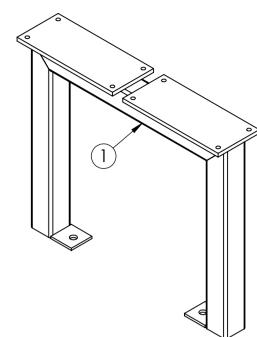

| ITEM | DESCRIPTION                  | Qty | Ī |
|------|------------------------------|-----|---|
| 1    | FELGCR_BASE FRAME            | 2   |   |
| 2    | FELGCR12_PLANK L2000         | 2   |   |
| 3    | AS-NZS 2465 Bolt - 1/4" x 1" | 16  |   |
| 4    | AS-NZS NYLON Nut - 1/4"      | 16  |   |

Tighten all hexagonal head bolts with spanners and appropriate tools. Then attach the whole assembly to the ground by using M12 dyna-bolts preferably, on each frame lug.

Attach two base frames (1) to two planks (2) in step 1 by using bolts (3) and nuts (4) as