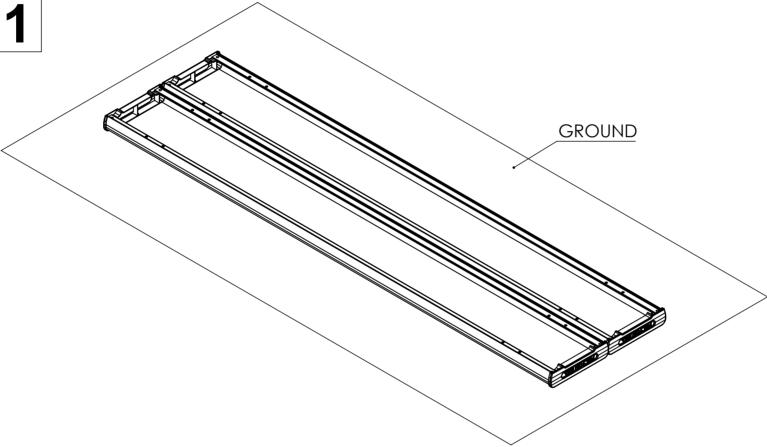

Tighten all hexagonal head bolts with spanners and appropriate tools. Then attach the whole assembly to the ground by using M12 dyna-bolts preferably, on each frame lug.

Attach two base frames (1) to two planks (2) in step 1 by using bolts (3) and nuts (4) as