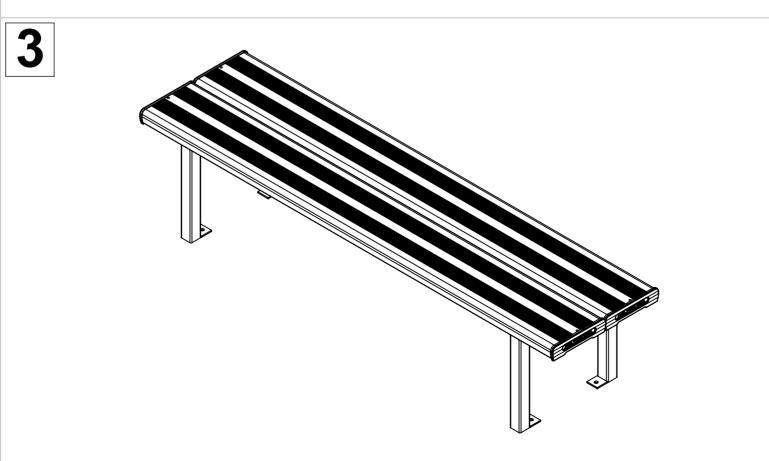

## **ASSEMBLY INSTRUCTION**

Thank Jour

FOR CHOOSING FELTON INDUSTRIES

**DOUBLE PLANK SEATING 2 mtr** [Code No: FELGCR12]

"This product has been manufactured in Australia to the highest quality standard, guaranteeing proven quality, durability and low maintenance" AUSTRALIAN MADE

Tighten all hexagonal head bolts with spanners and appropriate tools. Then attach the whole assembly to the ground by using M12 dyna-bolts preferably, on each frame lug.

Attach two base frames (1) to two planks (2) in step 1 by using bolts (3) and nuts (4) as