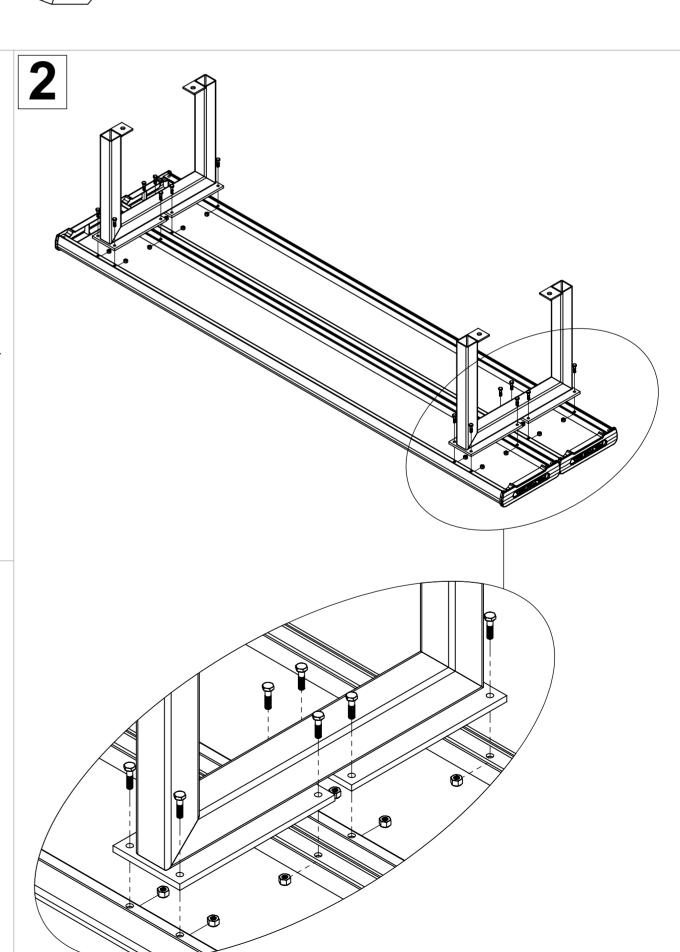

Tighten all hexagonal head bolts with spanners and appropriate tools. Then attach the whole assembly to the ground by using M12 dyna-bolts preferably, on each frame lug.

Attach two base frames (1) to two planks (2) in step 1 by using bolts (3) and nuts (4) as