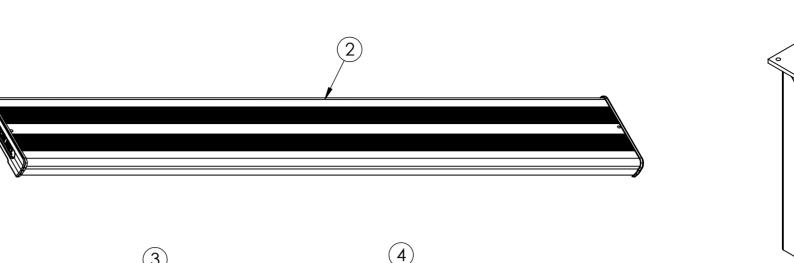

| ITEM | DESCRIPTION                  | Qty | Ī |
|------|------------------------------|-----|---|
| 1    | FELGCR_BASE FRAME            | 2   |   |
| 2    | FELGCR12_PLANK L2000         | 2   |   |
| 3    | AS-NZS 2465 Bolt - 1/4" x 1" | 16  |   |
| 4    | AS-NZS NYLON Nut - 1/4"      | 16  |   |

Tighten all hexagonal head bolts with spanners and appropriate tools. Then attach the whole assembly to the ground by using M12 dyna-bolts preferably, on each frame lug.

Attach two base frames (1) to two planks (2) in step 1 by using bolts (3) and nuts (4) as