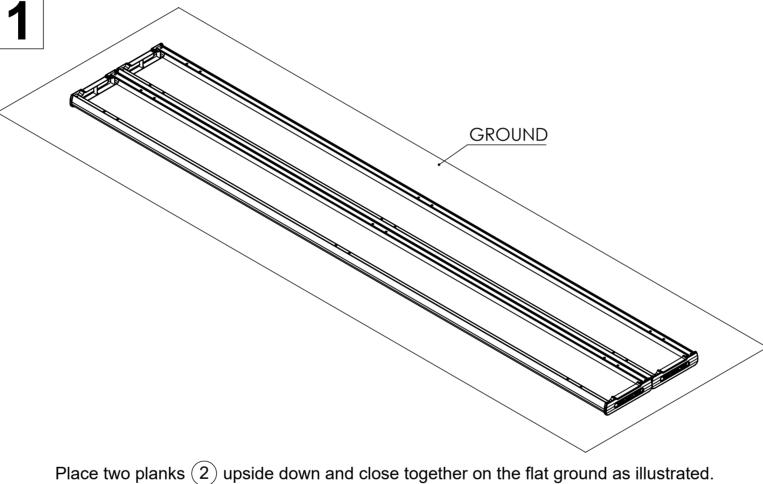

Tighten all hexagonal head bolts with spanners and appropriate tools. Then attach the whole assembly to the ground by using M12 dyna-bolts preferably, on each frame lug.

Attach three base frames (1) to two planks (2) in step 1 by using bolts (3) and nuts (4) as