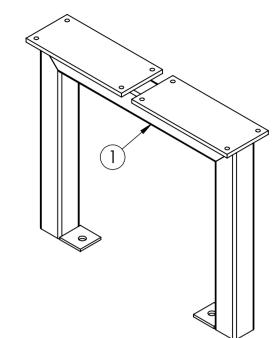

Tighten all hexagonal head bolts with spanners and appropriate tools. Then attach the whole assembly to the ground by using M12 dyna-bolts preferably, on each frame lug.

Attach three base frames (1) to two planks (2) in step 1 by using bolts (3) and nuts (4) as