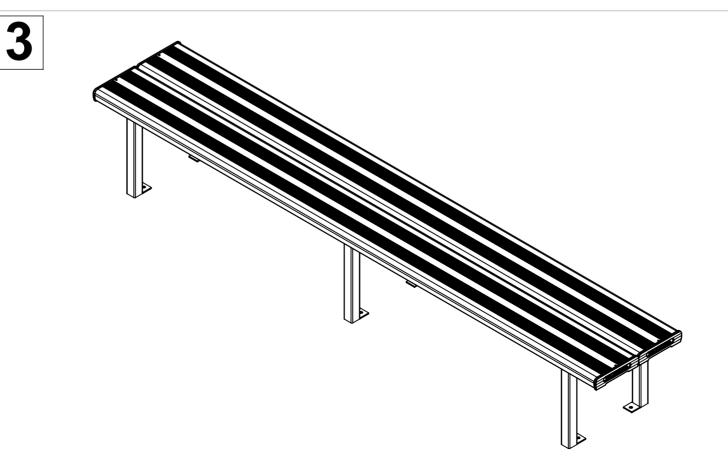

1 58

sales@felton.net.au

www.felton.net.au



Felton Industries Pty Ltd | ABN: 17 130 687 240



WARNING: This assembly required two or more people as lifting is involved. Please ensure bolts and nuts are only finger-tightened throughout assembly for flexibility in lining up components. Bolt and nuts should be securely tightened in place when instructed to do so. Please check all components are included before proceeding with the assembly

|      |                              | •   |  |
|------|------------------------------|-----|--|
| ITEM | DESCRIPTION                  | Qty |  |
| 1    | FELGCR_BASE FRAME            | 3   |  |
| 2    | FELGCR13_PLANK L3000         | 2   |  |
| 3    | AS-NZS 2465 Bolt - 1/4" x 1" | 24  |  |
| 4    | AS-NZS NYLON Nut - 1/4"      | 24  |  |













Tighten all hexagonal head bolts with spanners and appropriate tools. Then attach the whole assembly to the ground by using M12 dyna-bolts preferably, on each frame lug.



Attach three base frames (1) to two planks (2) in step 1 by using bolts (3) and nuts (4) as

Page 1 of 1