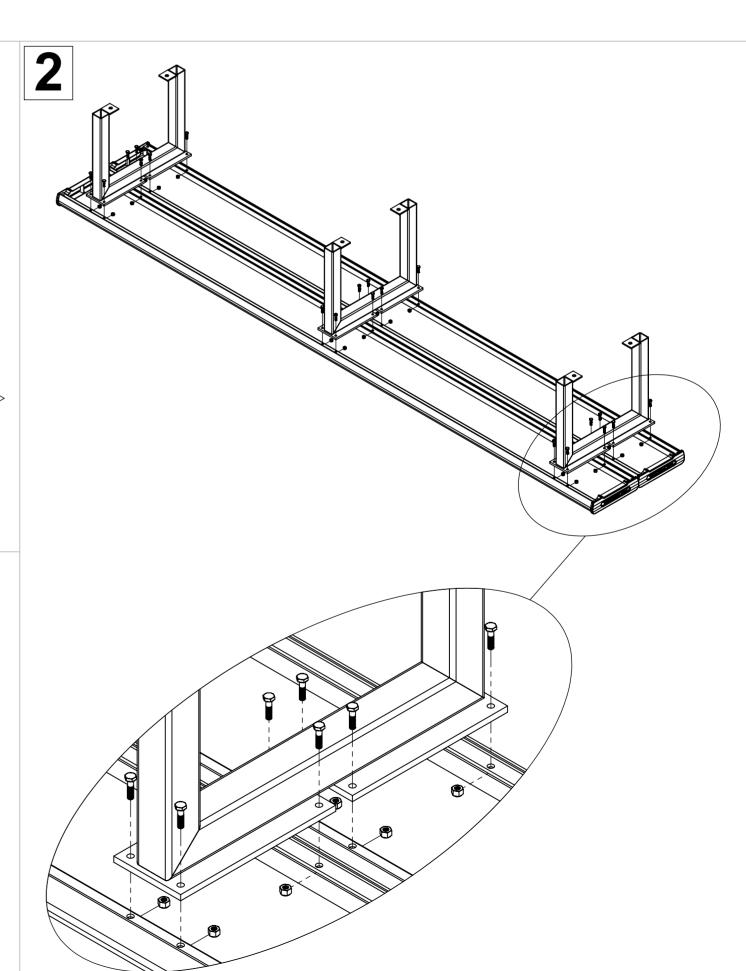

Tighten all hexagonal head bolts with spanners and appropriate tools. Then attach the whole assembly to the ground by using M12 dyna-bolts preferably, on each frame lug.

Attach three base frames (1) to two planks (2) in step 1 by using bolts (3) and nuts (4) as