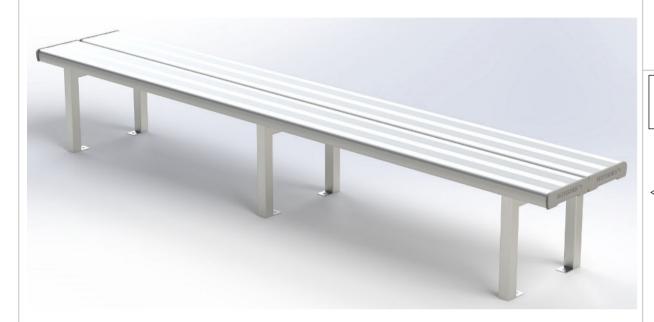

## **ASSEMBLY INSTRUCTION**

Thank Jour

FOR CHOOSING FELTON INDUSTRIES

**DOUBLE PLANK SEATING 3 mtr** [Code No: FELGCR13]

"This product has been manufactured in Australia to the highest quality standard, guaranteeing proven quality, durability and low maintenance" AUSTRALIAN MADE

|      |                              | •   |  |
|------|------------------------------|-----|--|
| ITEM | DESCRIPTION                  | Qty |  |
| 1    | FELGCR_BASE FRAME            | 3   |  |
| 2    | FELGCR13_PLANK L3000         | 2   |  |
| 3    | AS-NZS 2465 Bolt - 1/4" x 1" | 24  |  |
| 4    | AS-NZS NYLON Nut - 1/4"      | 24  |  |

Tighten all hexagonal head bolts with spanners and appropriate tools. Then attach the whole assembly to the ground by using M12 dyna-bolts preferably, on each frame lug.

Attach three base frames (1) to two planks (2) in step 1 by using bolts (3) and nuts (4) as