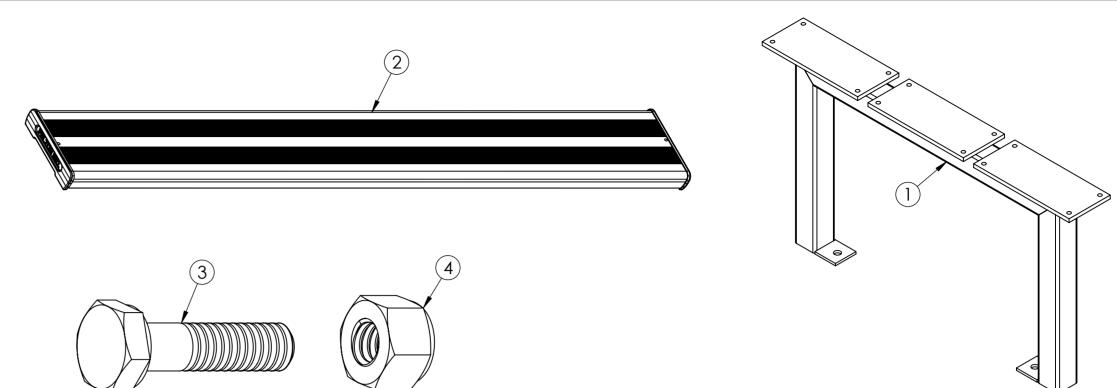

|      |                              | <b>I</b> |
|------|------------------------------|----------|
| ITEM | DESCRIPTION                  | Qty      |
| 1    | FELGCR_BASE FRAME            | 2        |
| 2    | FELGCR15_PLANK L2000         | 3        |
| 3    | AS-NZS 2465 Bolt - 1/4" x 1" | 24       |
| 4    | AS-NZS NYLON Nut - 1/4"      | 24       |

Tighten all hexagonal head bolts with spanners and appropriate tools. Then attach the whole assembly to the ground by using M12 dyna-bolts preferably, on each frame lug.

Attach two base frames (1) to three planks (2) in step 1 by using bolts (3) and nuts (4) as