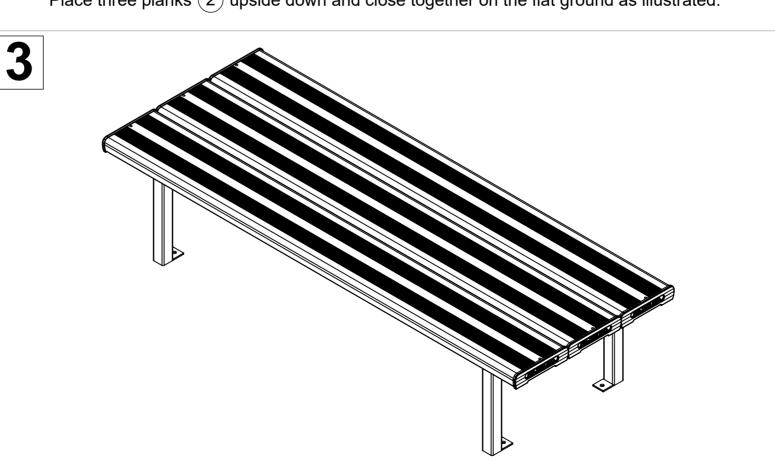

Tighten all hexagonal head bolts with spanners and appropriate tools. Then attach the whole assembly to the ground by using M12 dyna-bolts preferably, on each frame lug.

Attach two base frames (1) to three planks (2) in step 1 by using bolts (3) and nuts (4) as