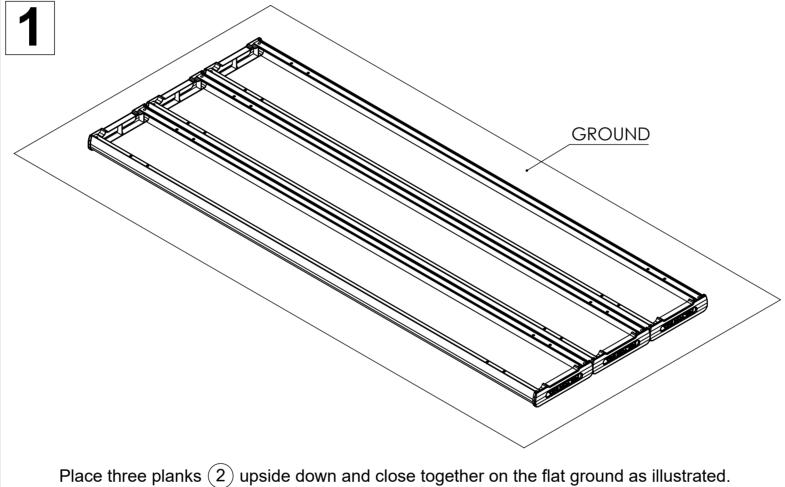

Tighten all hexagonal head bolts with spanners and appropriate tools. Then attach the whole assembly to the ground by using M12 dyna-bolts preferably, on each frame lug.

Attach two base frames (1) to three planks (2) in step 1 by using bolts (3) and nuts (4) as