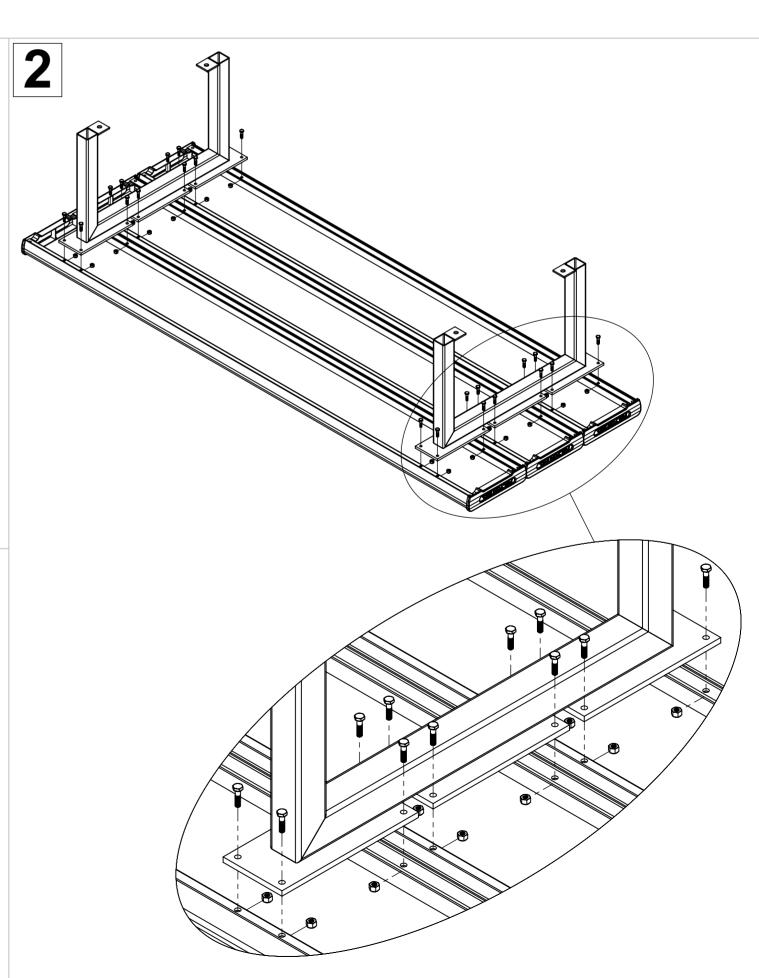

Tighten all hexagonal head bolts with spanners and appropriate tools. Then attach the whole assembly to the ground by using M12 dyna-bolts preferably, on each frame lug.

Attach two base frames (1) to three planks (2) in step 1 by using bolts (3) and nuts (4) as