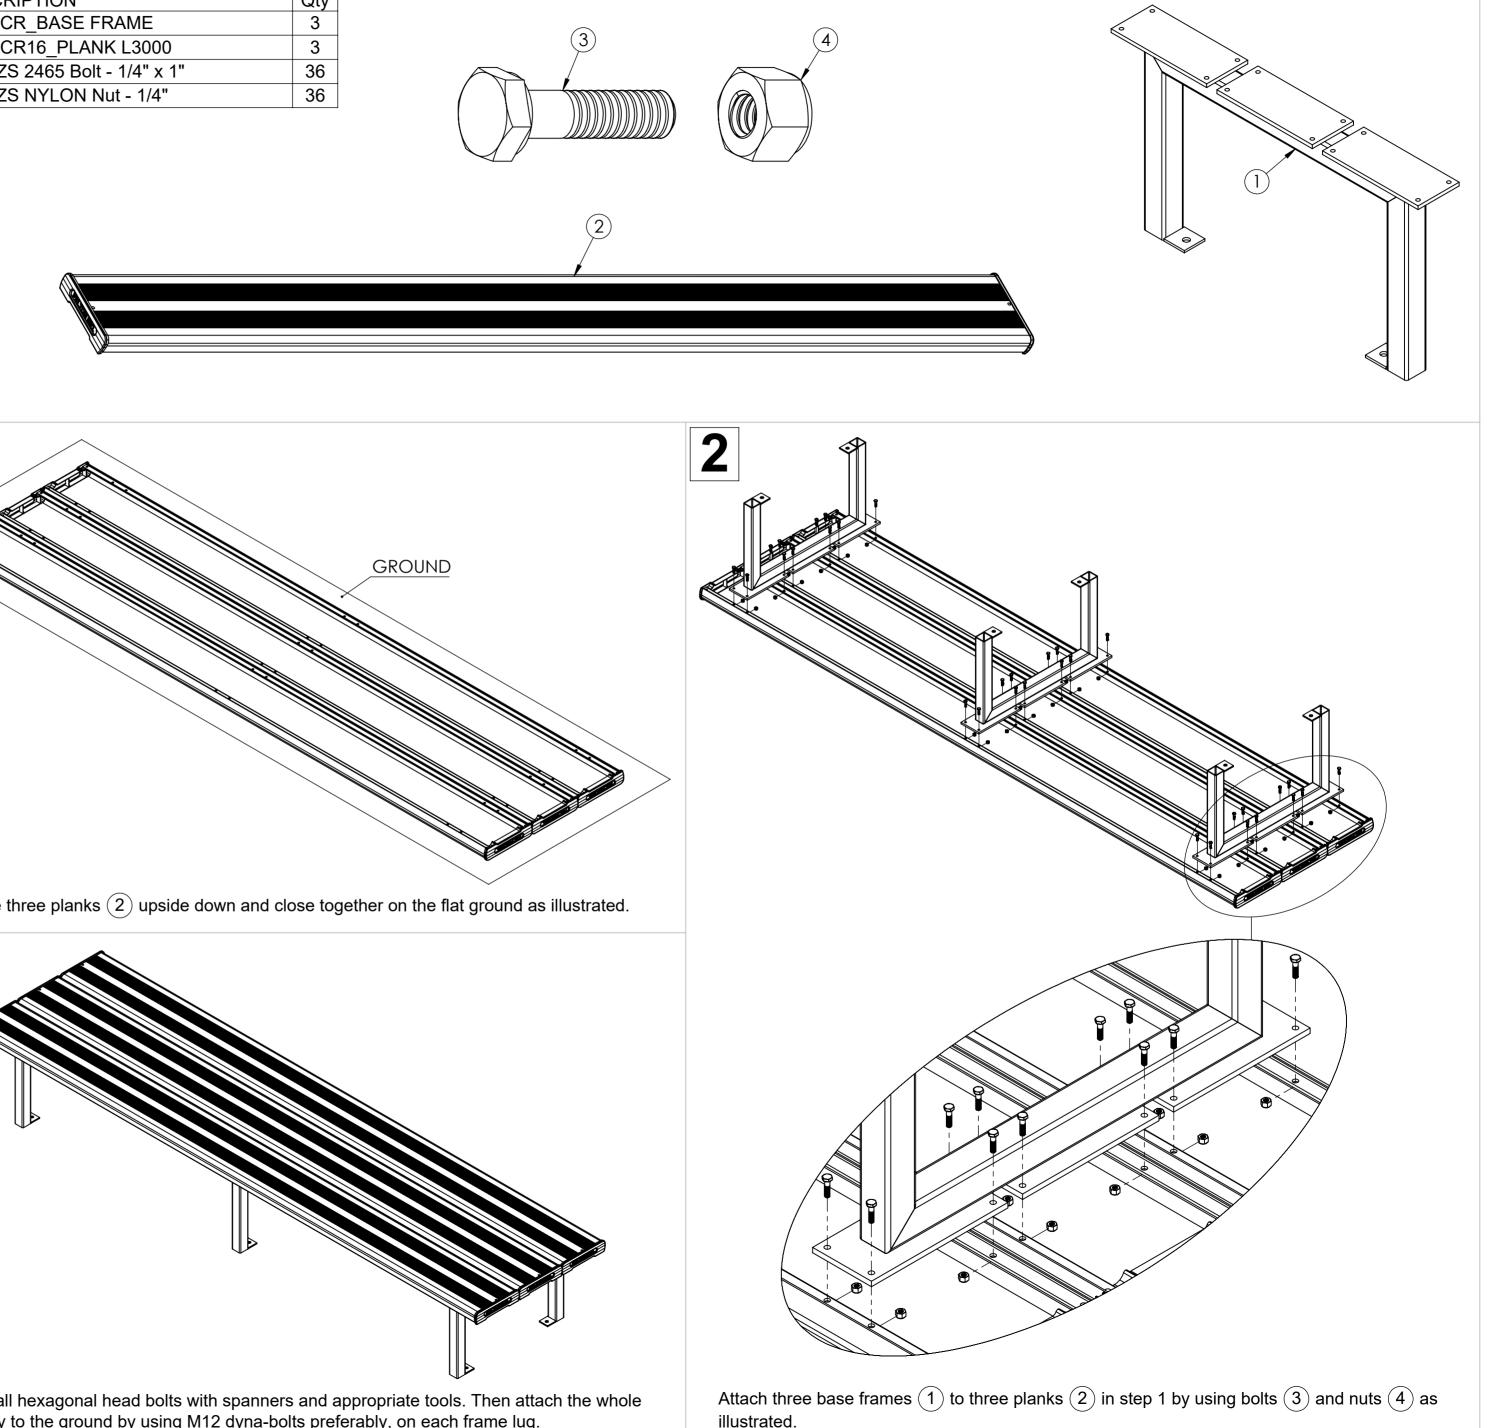

| ITEM | DESCRIPTION                  | Qty |
|------|------------------------------|-----|
| 1    | FELGCR_BASE FRAME            | 3   |
| 2    | FELGCR16_PLANK L3000         | 3   |
| 3    | AS-NZS 2465 Bolt - 1/4" x 1" | 36  |
| 4    | AS-NZS NYLON Nut - 1/4"      | 36  |
|      |                              |     |