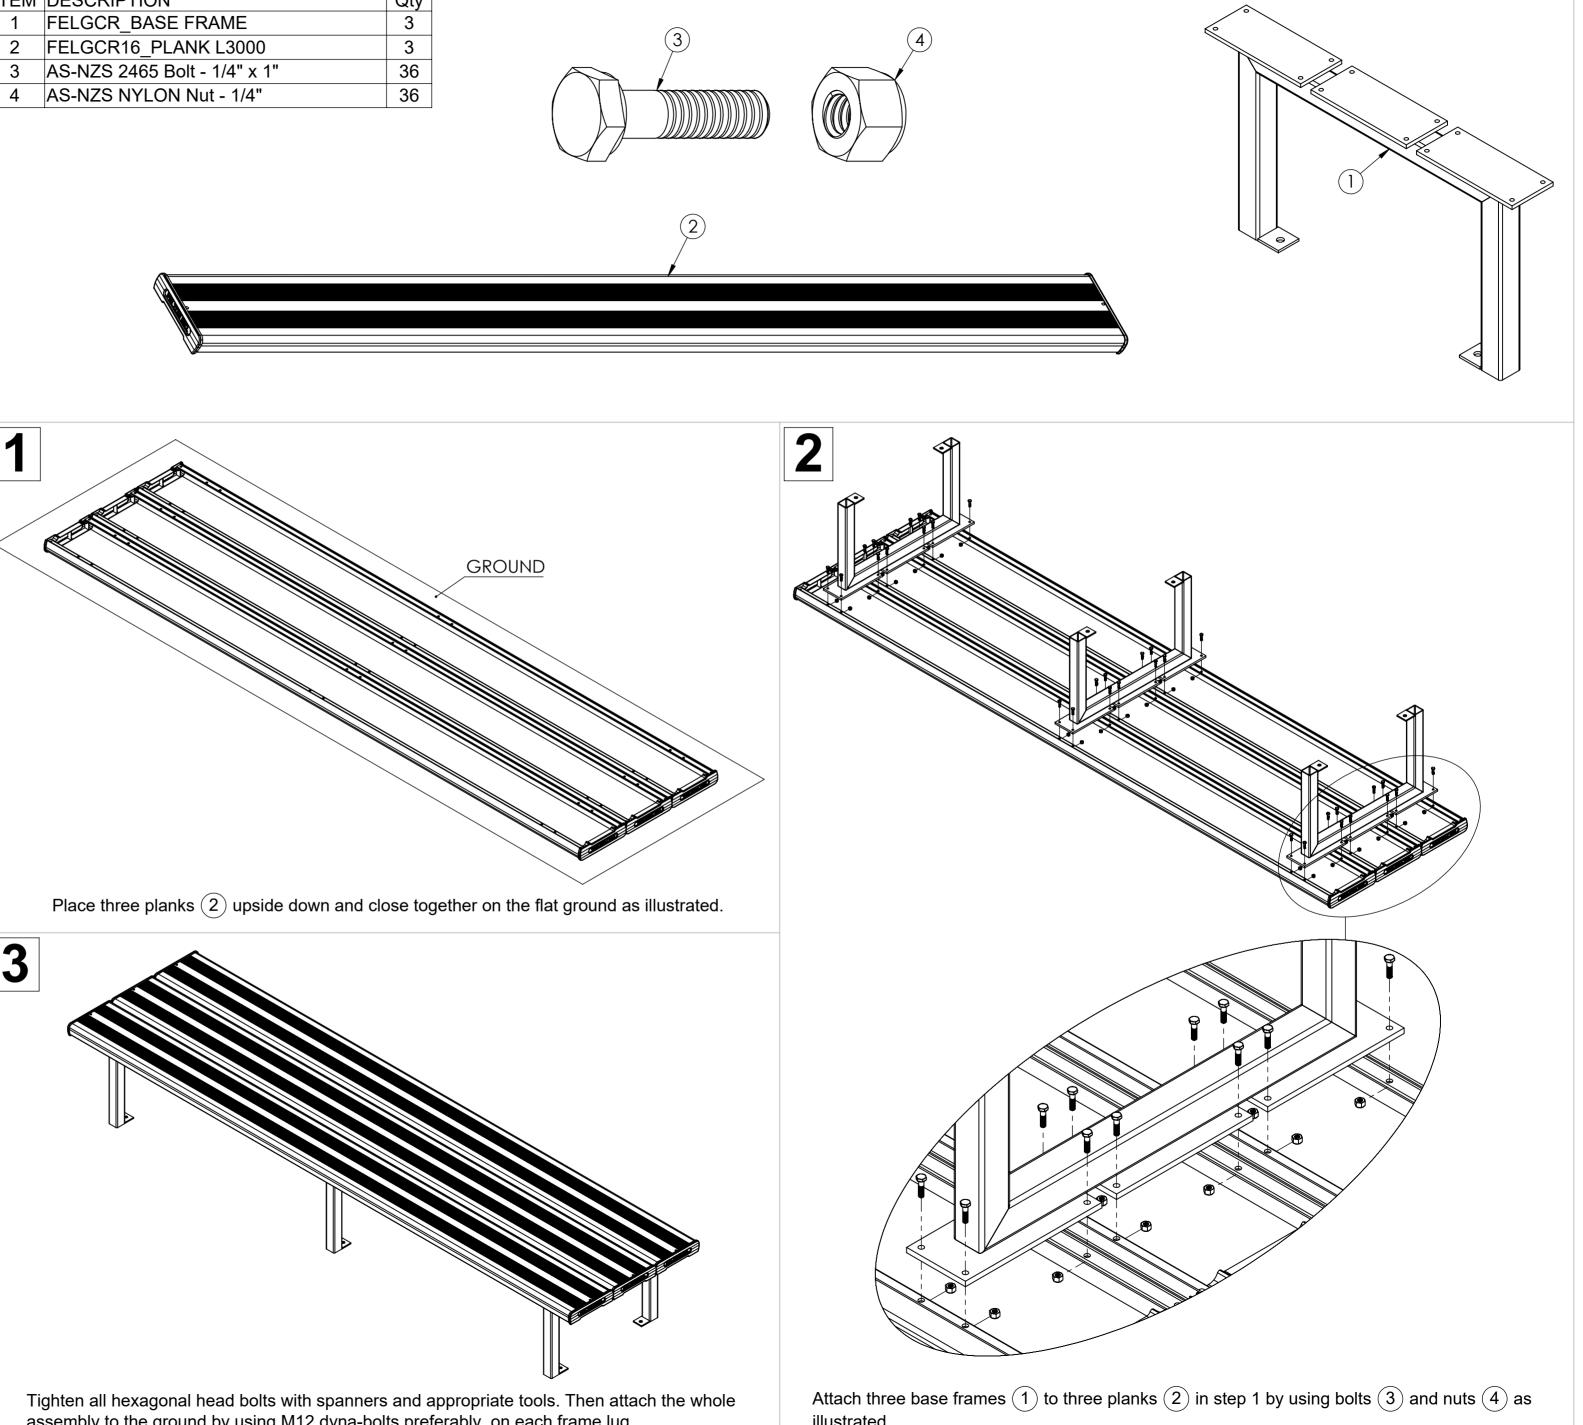

| ITEM | DESCRIPTION                  | Qty |
|------|------------------------------|-----|
| 1    | FELGCR_BASE FRAME            | 3   |
| 2    | FELGCR16_PLANK L3000         | 3   |
| 3    | AS-NZS 2465 Bolt - 1/4" x 1" | 36  |
| 4    | AS-NZS NYLON Nut - 1/4"      | 36  |
|      |                              |     |