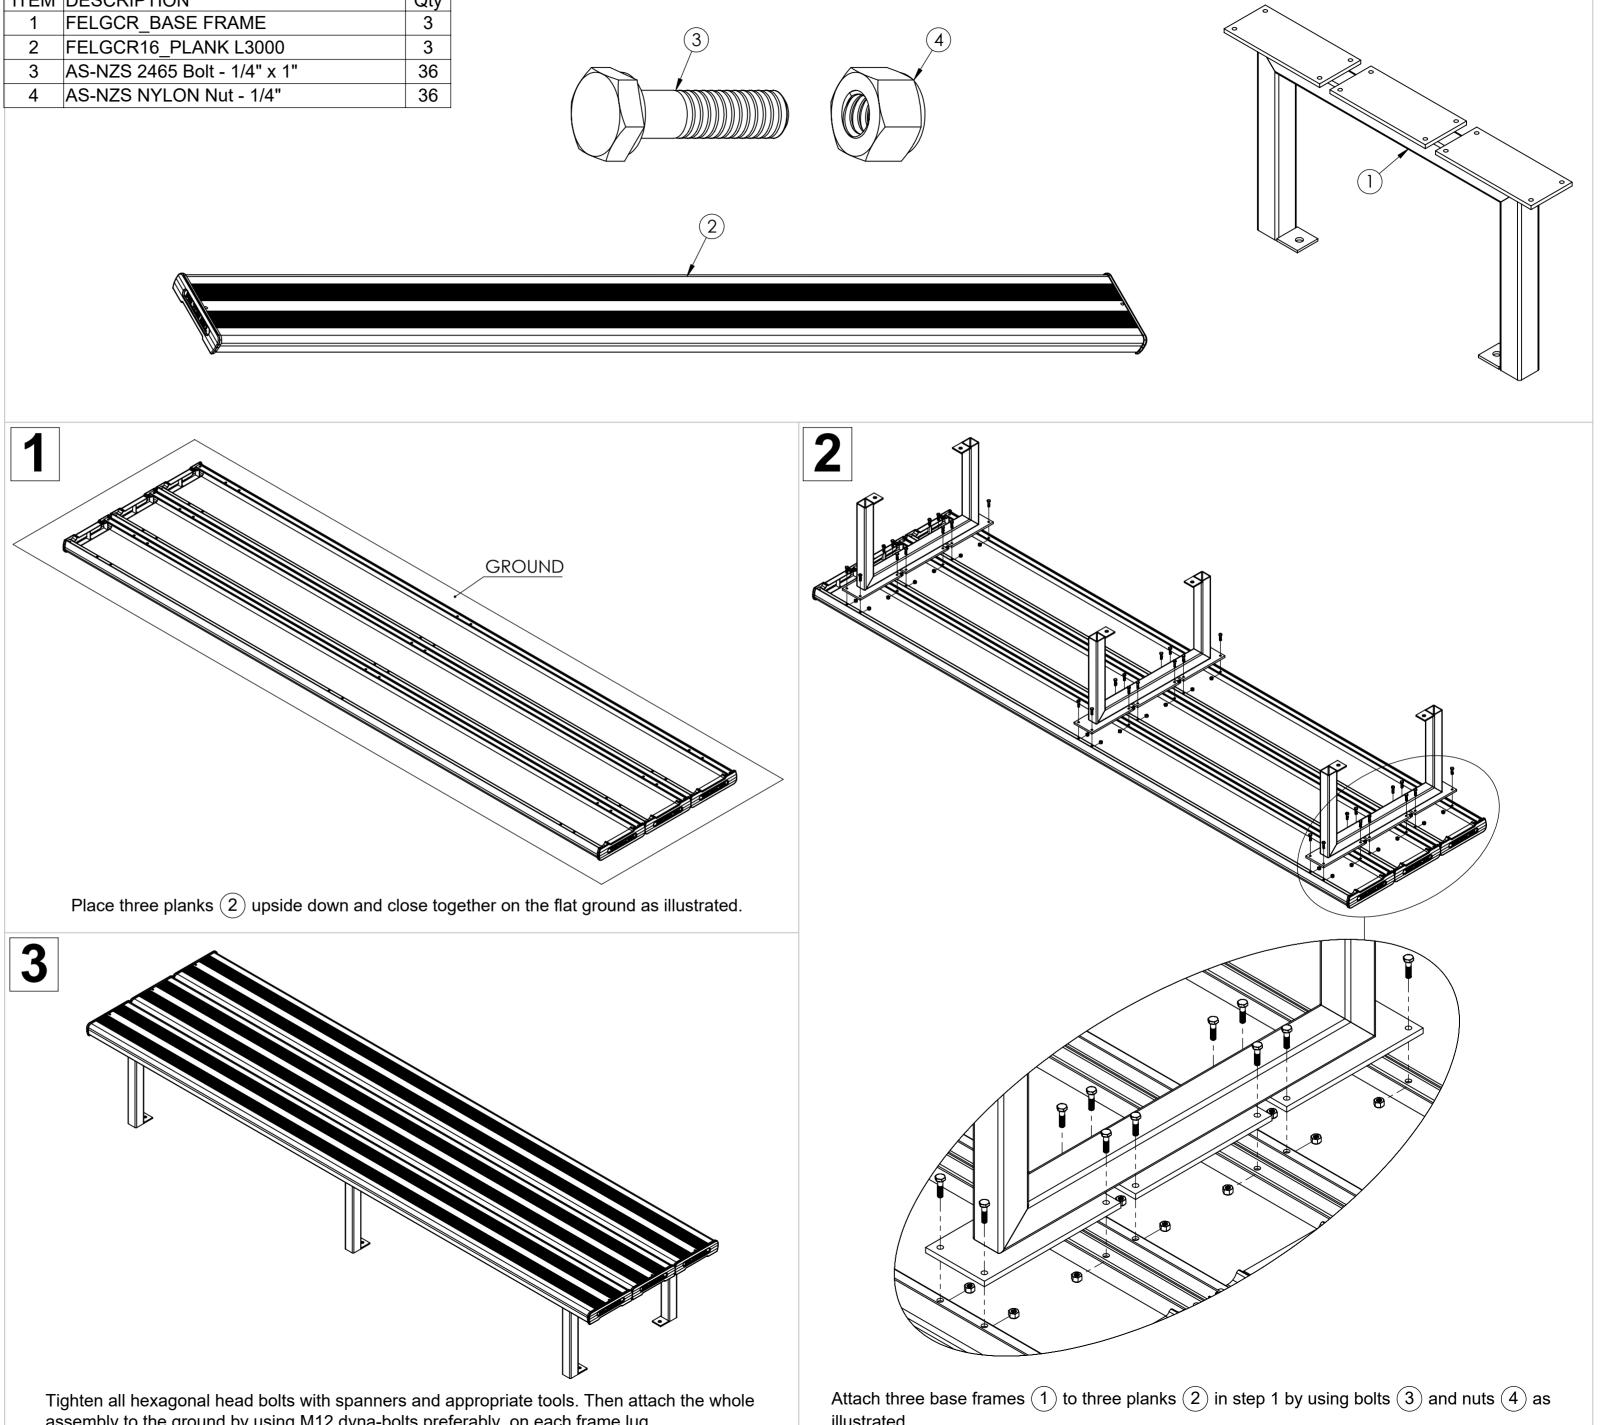

| ITEM | DESCRIPTION                  | Qty |
|------|------------------------------|-----|
| 1    | FELGCR_BASE FRAME            | 3   |
| 2    | FELGCR16_PLANK L3000         | 3   |
| 3    | AS-NZS 2465 Bolt - 1/4" x 1" | 36  |
| 4    | AS-NZS NYLON Nut - 1/4"      | 36  |
|      |                              |     |