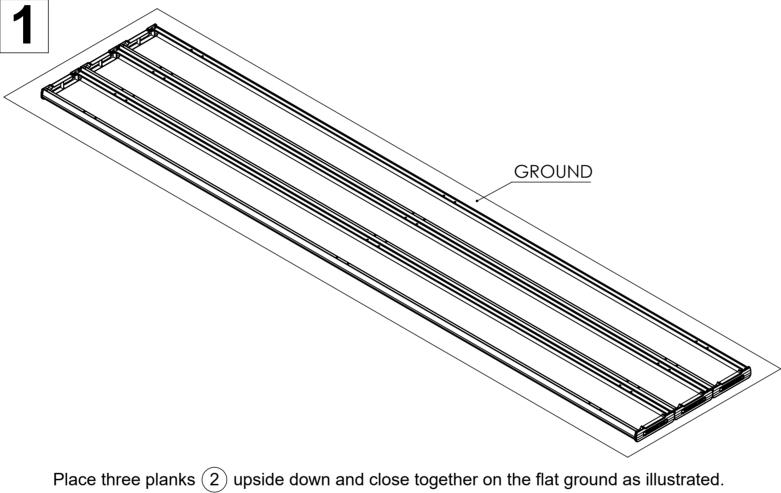

Tighten all hexagonal head bolts with spanners and appropriate tools. Then attach the whole assembly to the ground by using M12 dyna-bolts preferably, on each frame lug.

Attach three base frames (1) to three planks (2) in step 1 by using bolts (3) and nuts (4) as