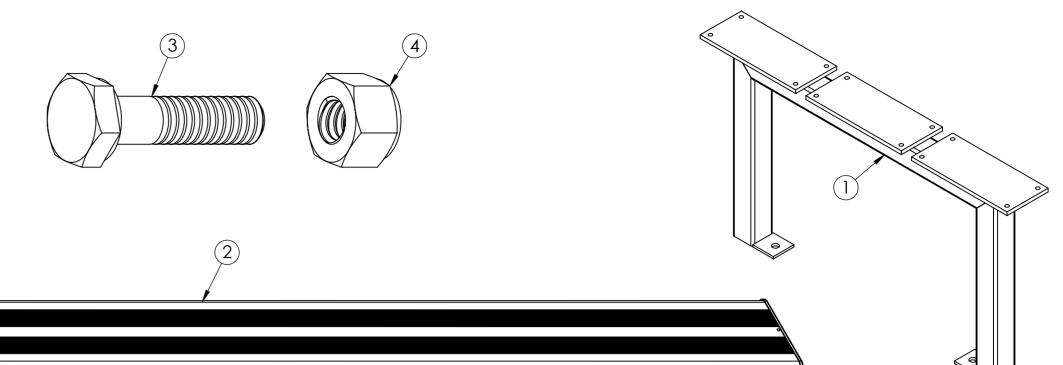

| ITEM | DESCRIPTION                  | Qty |  |
|------|------------------------------|-----|--|
| 1    | FELGCR_BASE FRAME            | 3   |  |
| 2    | FELGCR17_PLANK L4000         | 3   |  |
| 3    | AS-NZS 2465 Bolt - 1/4" x 1" | 36  |  |
| 4    | AS-NZS NYLON Nut - 1/4"      | 36  |  |

Tighten all hexagonal head bolts with spanners and appropriate tools. Then attach the whole assembly to the ground by using M12 dyna-bolts preferably, on each frame lug.

Attach three base frames (1) to three planks (2) in step 1 by using bolts (3) and nuts (4) as