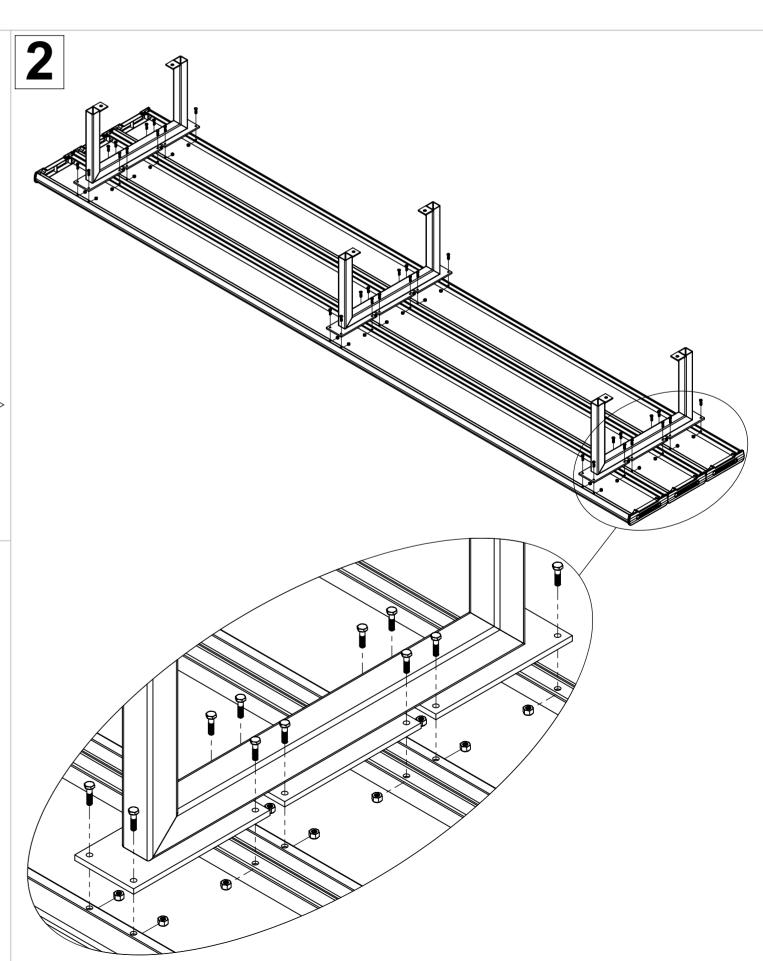

| ITEM | DESCRIPTION                  | Qty |  |
|------|------------------------------|-----|--|
| 1    | FELGCR_BASE FRAME            | 3   |  |
| 2    | FELGCR17_PLANK L4000         | 3   |  |
| 3    | AS-NZS 2465 Bolt - 1/4" x 1" | 36  |  |
| 4    | AS-NZS NYLON Nut - 1/4"      | 36  |  |

Tighten all hexagonal head bolts with spanners and appropriate tools. Then attach the whole assembly to the ground by using M12 dyna-bolts preferably, on each frame lug.

Attach three base frames (1) to three planks (2) in step 1 by using bolts (3) and nuts (4) as