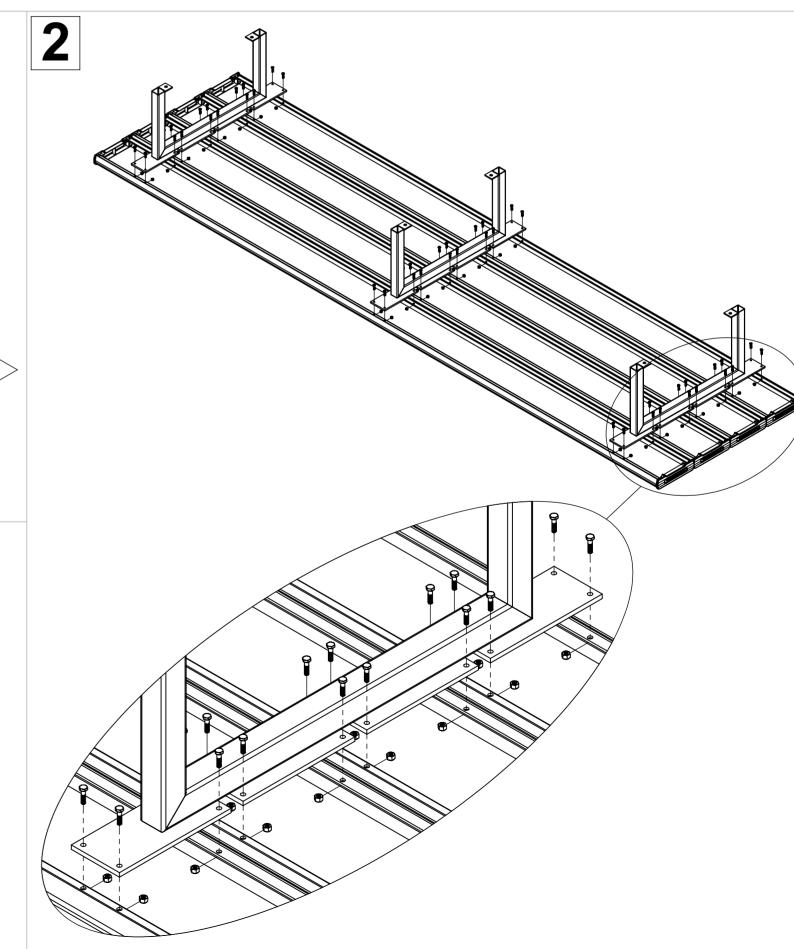

| ITEM | DESCRIPTION                  | Qty |  |
|------|------------------------------|-----|--|
| 1    | FELGCR_BASE FRAME            | 3   |  |
| 2    | FELGCR20_PLANK L4000         | 4   |  |
| 3    | AS-NZS 2465 Bolt - 1/4" x 1" | 48  |  |
| 4    | AS-NZS NYLON Nut - 1/4"      | 48  |  |

Tighten all hexagonal head bolts with spanners and appropriate tools. Then attach the whole assembly to the ground by using M12 dyna-bolts preferably, on each frame lug.

Attach three base frames (1) to four planks (2) in step 1 by using bolts (3) and nuts (4) as