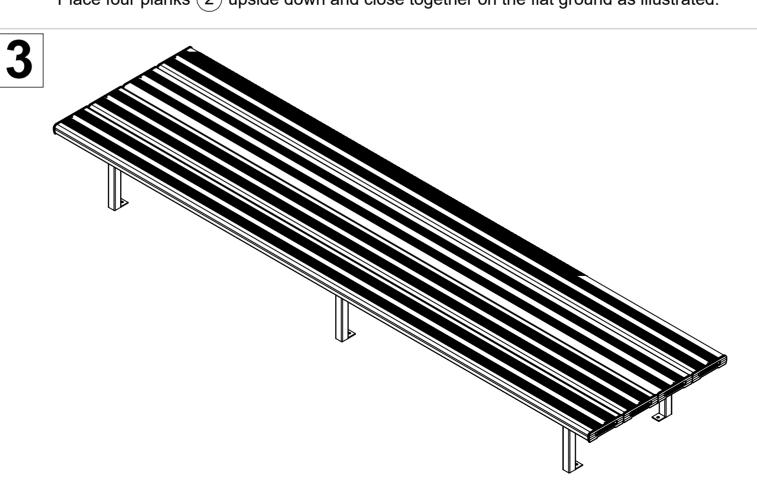

Tighten all hexagonal head bolts with spanners and appropriate tools. Then attach the whole assembly to the ground by using M12 dyna-bolts preferably, on each frame lug.

Attach three base frames (1) to four planks (2) in step 1 by using bolts (3) and nuts (4) as