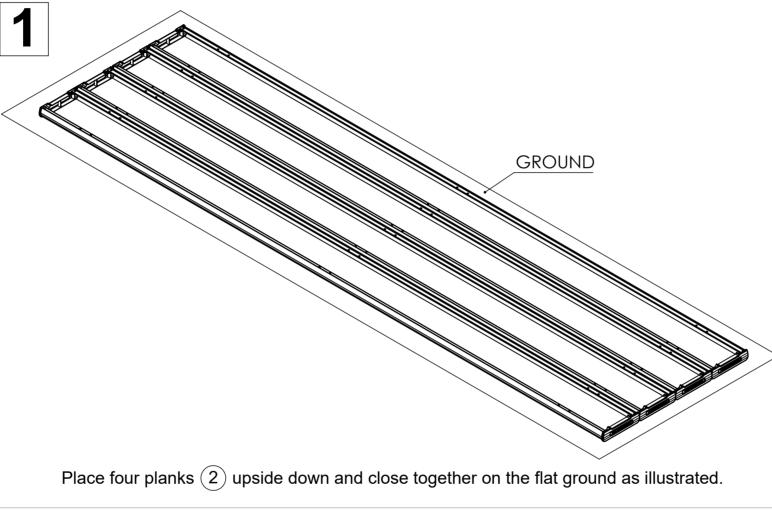

Tighten all hexagonal head bolts with spanners and appropriate tools. Then attach the whole assembly to the ground by using M12 dyna-bolts preferably, on each frame lug.

Attach three base frames (1) to four planks (2) in step 1 by using bolts (3) and nuts (4) as