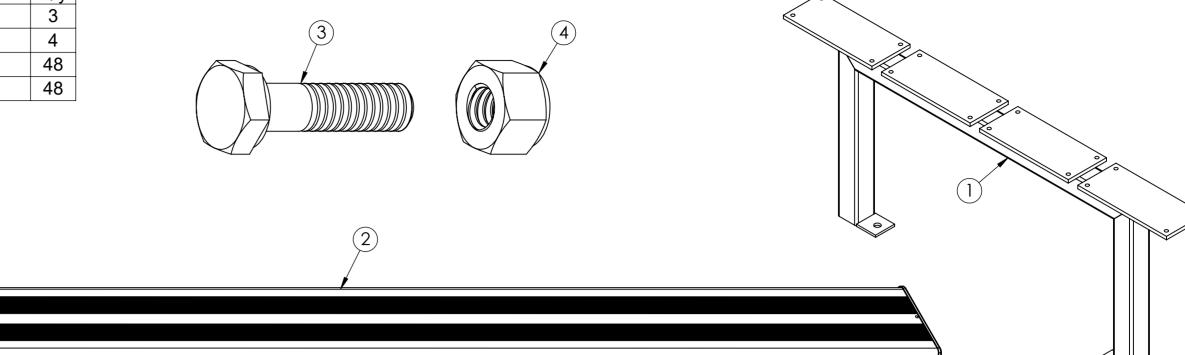

| ITEM | DESCRIPTION                  | Qty |  |
|------|------------------------------|-----|--|
| 1    | FELGCR_BASE FRAME            | 3   |  |
| 2    | FELGCR20_PLANK L4000         | 4   |  |
| 3    | AS-NZS 2465 Bolt - 1/4" x 1" | 48  |  |
| 4    | AS-NZS NYLON Nut - 1/4"      | 48  |  |

Tighten all hexagonal head bolts with spanners and appropriate tools. Then attach the whole assembly to the ground by using M12 dyna-bolts preferably, on each frame lug.

Attach three base frames (1) to four planks (2) in step 1 by using bolts (3) and nuts (4) as