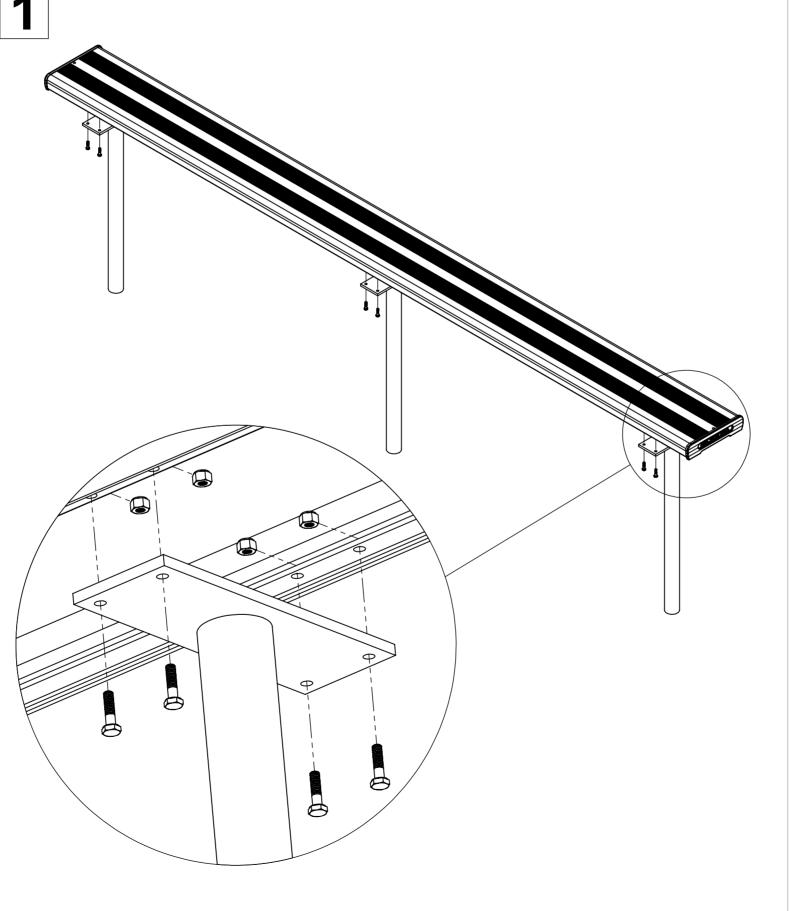

GROUND

Attach the seat plank (2) to three leg supports (1) by using bolts (3) and nuts (4) as inllustrated.

Tighten all hexagonal head bolts with spanners and appropriate tools. Then embed the structure min.300mm to the ground. Refer to "specification drawing" for detailed engineering requirement.