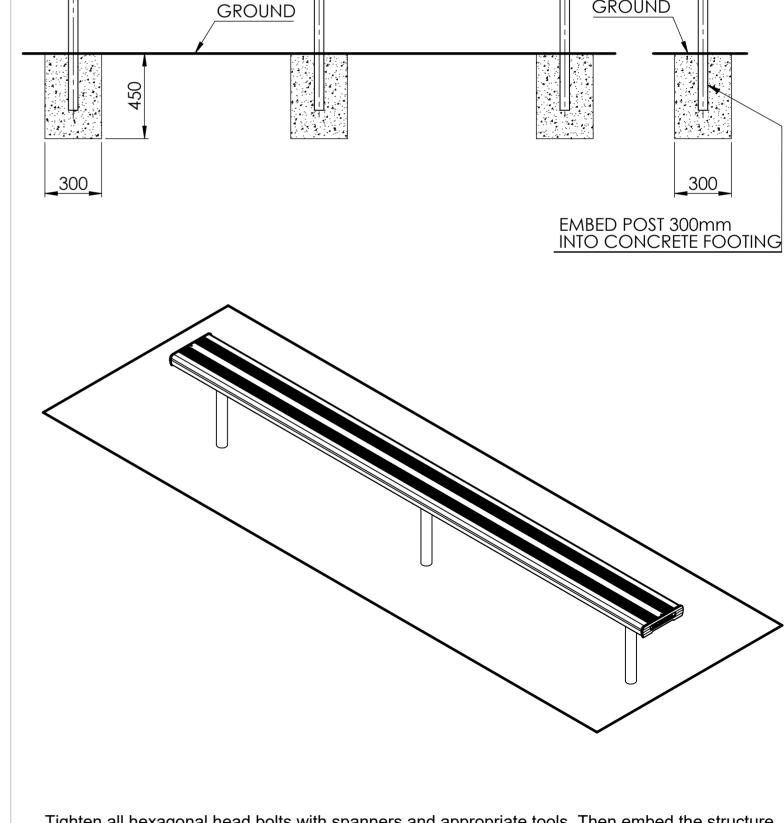

GROUND

Attach the seat plank (2) to three leg supports (1) by using bolts (3) and nuts (4) as inllustrated.

Tighten all hexagonal head bolts with spanners and appropriate tools. Then embed the structure min.300mm to the ground. Refer to "specification drawing" for detailed engineering requirement.