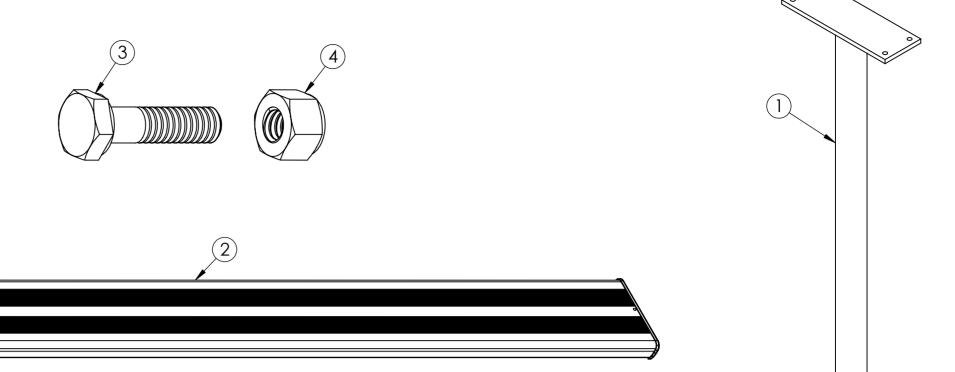

| ITEM | DESCRIPTION                   | Qty |  |
|------|-------------------------------|-----|--|
| 1    | FELIGLS_IN-GROUND LEG SUPPORT | 3   |  |
| 2    | FELIG3_SEAT PLANK L3000       | 1   |  |
| 3    | AS-NZS 2465 Bolt - 1/4" x 1"  | 12  |  |
| 4    | AS-NZS NYLON Nut - 1/4"       | 12  |  |