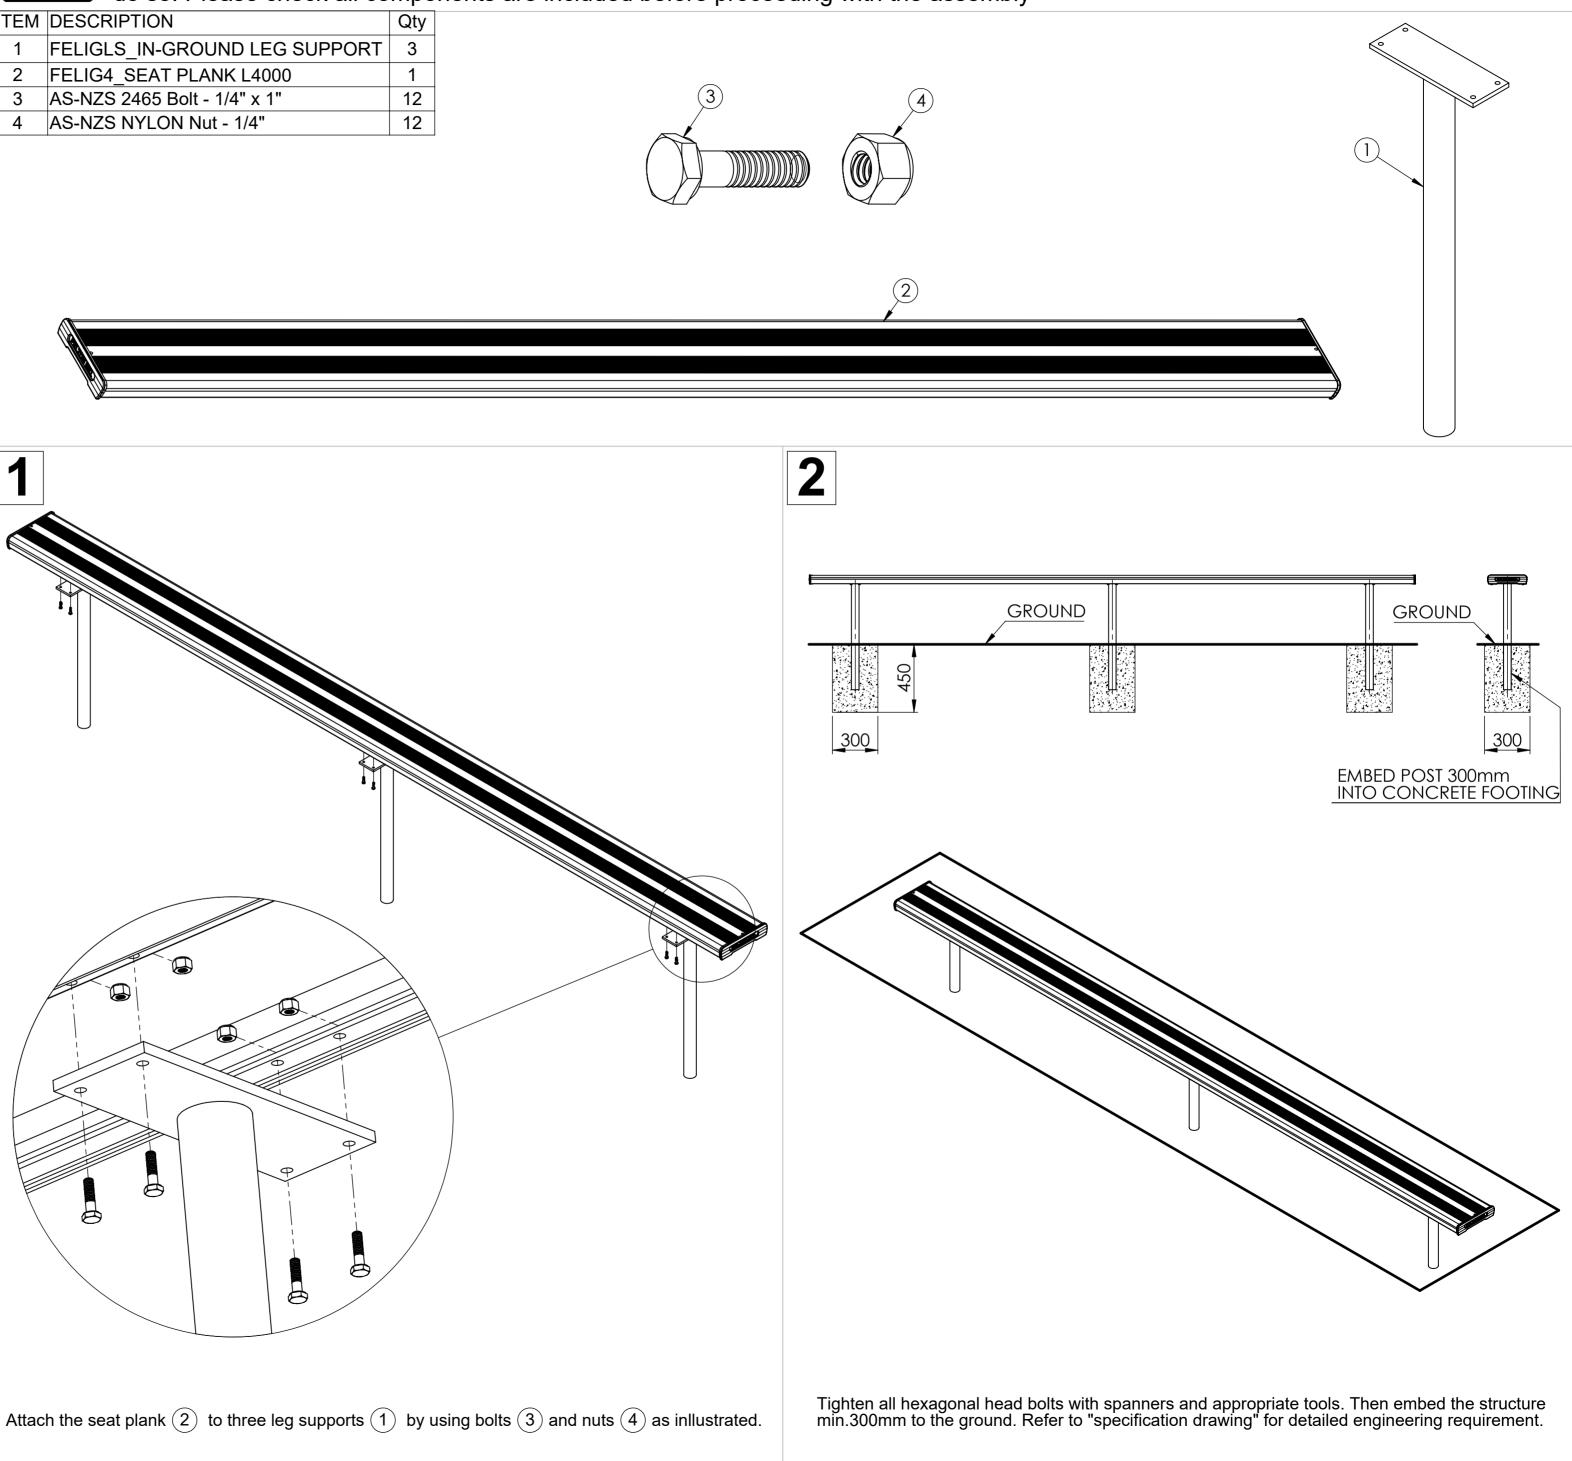

## **IN-GROUND BENCH SEAT 4mtr** [Code No: FELIG4]

WARNING: This assembly required two or more people as lifting is involved. Please ensure bolts and nuts are only finger-tightened

throughout assembly for flexibility in lining up components. Bolt and nuts should be securely tightened in place when instructed to do so. Please check all components are included before proceeding with the assembly

| ITEM | DESCRIPTION                   | Qty |
|------|-------------------------------|-----|
| 1    | FELIGLS_IN-GROUND LEG SUPPORT | 3   |
| 2    | FELIG4_SEAT PLANK L4000       | 1   |
| 3    | AS-NZS 2465 Bolt - 1/4" x 1"  | 12  |
| 4    | AS-NZS NYLON Nut - 1/4"       | 12  |