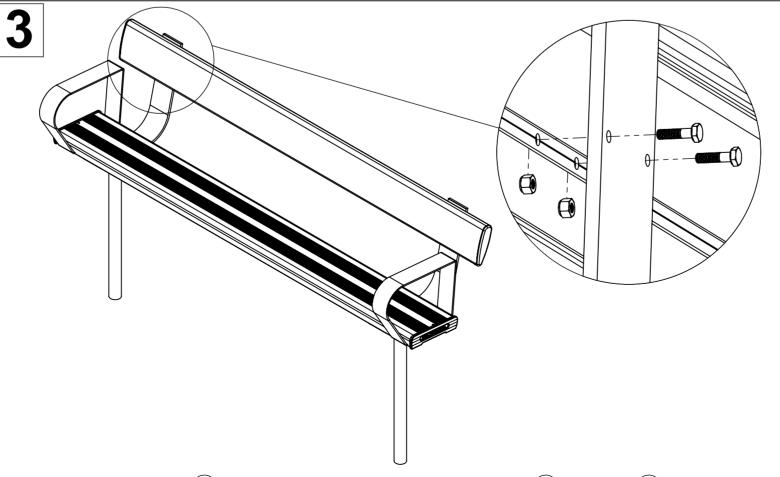

Attach the backrest plank (3) to the assembly in step 2 by using bolts (5) and nuts (6) as inllustrated.

Tighten all hexagonal head bolts with spanners and appropriate tools. Then embed the structure min.300mm to the ground. Refer to "specification drawing" for detailed engineering requirement.