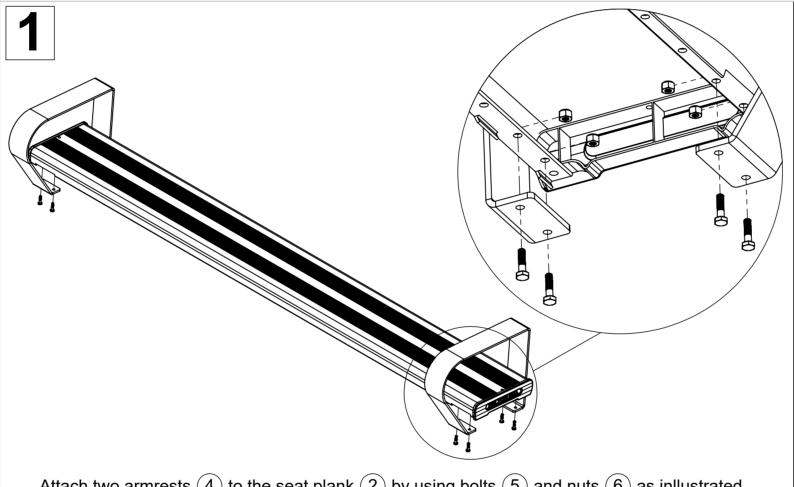

Attach two armrests (4) to the seat plank (2) by using bolts (5) and nuts (6) as inllustrated.

Attach the assembly in step 1 to two leg supports (1) by using bolts (5) and nuts (6) as inllustrated.

GROUND **GROUND** 300 EMBED POST 300mm INTO CONCRETE FOOTING 300