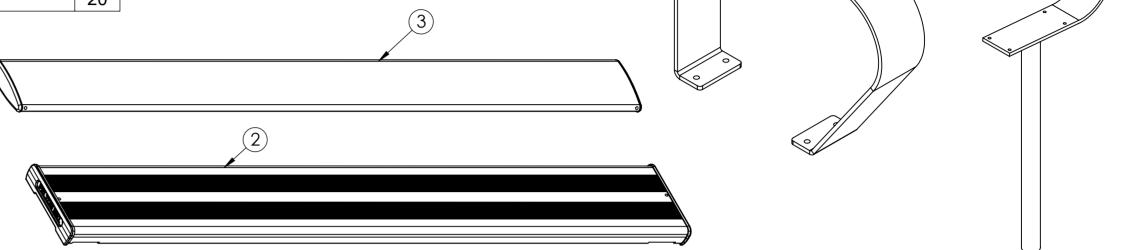

| ITEM | DESCRIPTION                            | Qty |
|------|----------------------------------------|-----|
| 1    | FELIGLS_IN-GROUND BACKREST LEG SUPPORT | 2   |
| 2    | FEL-BB_BUDDY SEAT PLANK L2000          | 1   |
| 3    | FEL-BB_BUDDY BACKREST PLANK L2000      | 1   |
| 4    | FEL-BB_BUDDY ARMREST                   | 2   |
| 5    | AS-NZS 2465 Bolt - 1/4" x 1"           | 20  |
| 6    | AS-NZS NYLON Nut - 1/4"                | 20  |