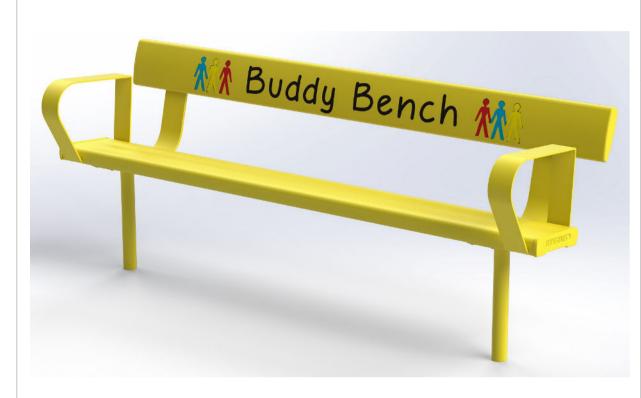

## FOR CHOOSING FELTON INDUSTRIES

IN-GROUND BUDDY BENCH **WITH BACKREST** [Code No: FELIGB2-BB]

"This product has been manufactured in Australia to the highest quality standard, guaranteeing proven quality, durability and low maintenance" AUSTRALIAN MADE