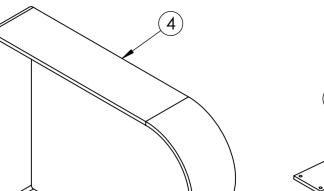

| ITEM | DESCRIPTION                            | Qty |
|------|----------------------------------------|-----|
| 1    | FELIGLS_IN-GROUND BACKREST LEG SUPPORT | 2   |
| 2    | FEL-BB_BUDDY SEAT PLANK L2000          | 1   |
| 3    | FEL-BB_BUDDY BACKREST PLANK L2000      | 1   |
| 4    | FEL-BB_BUDDY ARMREST                   | 2   |
| 5    | AS-NZS 2465 Bolt - 1/4" x 1"           | 20  |
| 6    | AS-NZS NYLON Nut - 1/4"                | 20  |

Attach two armrests (4) to the seat plank (2) by using bolts (5) and nuts (6) as inllustrated.

Attach the assembly in step 1 to two leg supports (1) by using bolts (5) and nuts (6) as inllustrated.

GROUND **GROUND** 300 EMBED POST 300mm INTO CONCRETE FOOTING 300