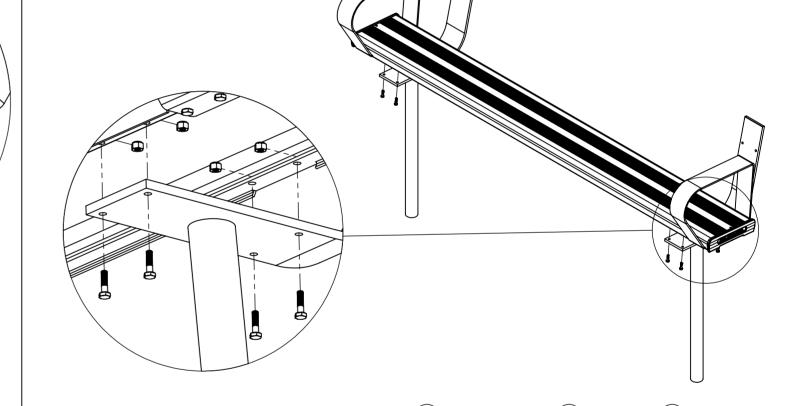

Attach two armrests (4) to the seat plank (2) by using bolts (5) and nuts (6) as inllustrated.

Attach the assembly in step 1 to two leg supports (1) by using bolts (5) and nuts (6) as inllustrated.

GROUND **GROUND** 300 EMBED POST 300mm INTO CONCRETE FOOTING 300