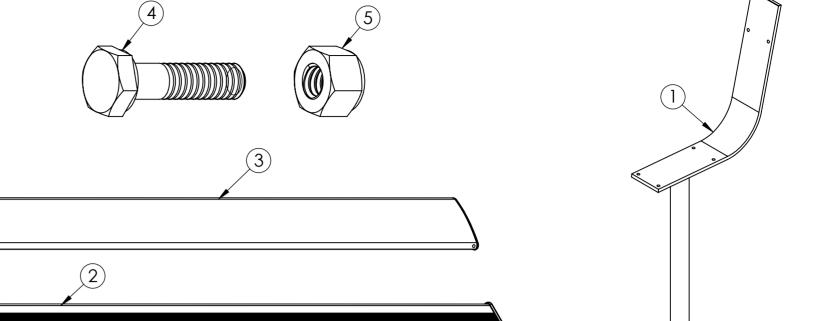

| •                                      |                                                                                                                           |                                                                                                                                    |
|----------------------------------------|---------------------------------------------------------------------------------------------------------------------------|------------------------------------------------------------------------------------------------------------------------------------|
| DESCRIPTION                            | Qty                                                                                                                       |                                                                                                                                    |
| FELIGLS_IN-GROUND BACKREST LEG SUPPORT | 3                                                                                                                         |                                                                                                                                    |
| FELIGB2_SEAT PLANK L2000               | 1                                                                                                                         |                                                                                                                                    |
| FELIGB2_BACKREST PLANK L2000           | 1                                                                                                                         |                                                                                                                                    |
| AS-NZS 2465 Bolt - 1/4" x 1"           | 12                                                                                                                        |                                                                                                                                    |
| AS-NZS NYLON Nut - 1/4"                | 12                                                                                                                        |                                                                                                                                    |
|                                        | FELIGLS_IN-GROUND BACKREST LEG SUPPORT FELIGB2_SEAT PLANK L2000 FELIGB2_BACKREST PLANK L2000 AS-NZS 2465 Bolt - 1/4" x 1" | FELIGLS_IN-GROUND BACKREST LEG SUPPORT 3 FELIGB2_SEAT PLANK L2000 1 FELIGB2_BACKREST PLANK L2000 1 AS-NZS 2465 Bolt - 1/4" x 1" 12 |