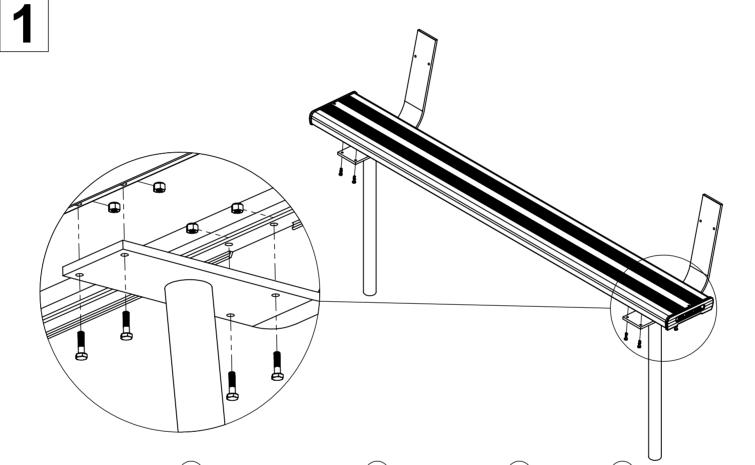

Attach the seat plank (2) to tow leg supports (1) by using bolts (4) and nuts (5) as inllustrated.

Attach the backrest plank (3) to the assembly in step 1 by using bolts (4) and nuts (5) as inllustrated.