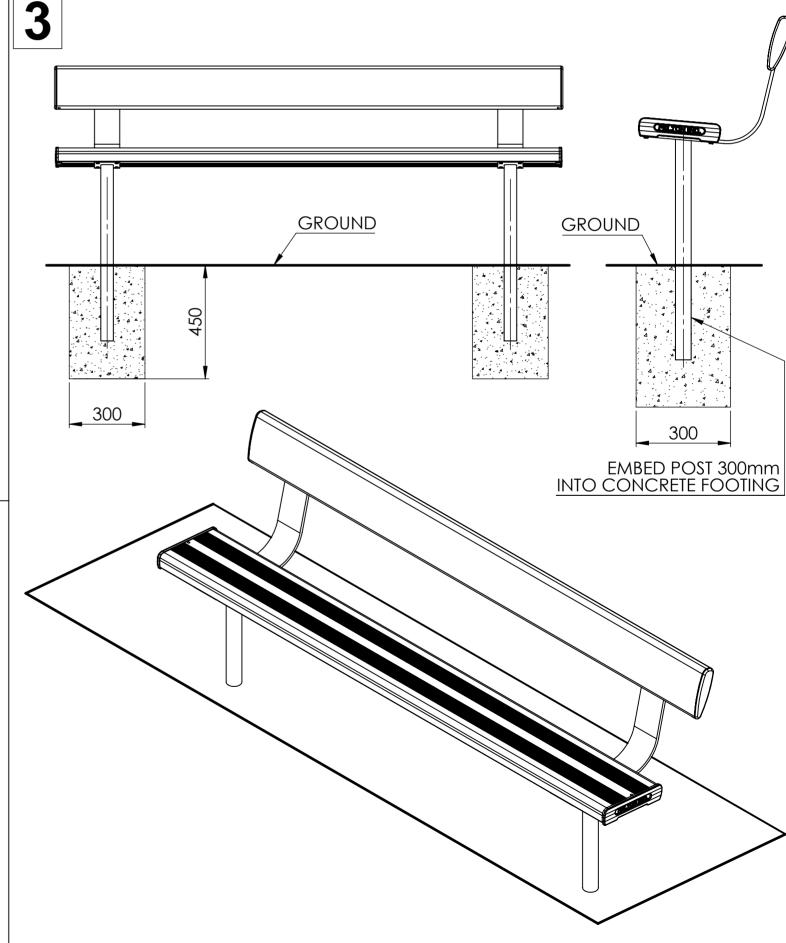

Tighten all hexagonal head bolts with spanners and appropriate tools. Then embed the structure min.300mm to the ground. Refer to "specification drawing" for detailed engineering requirement.

Page 1 of 1