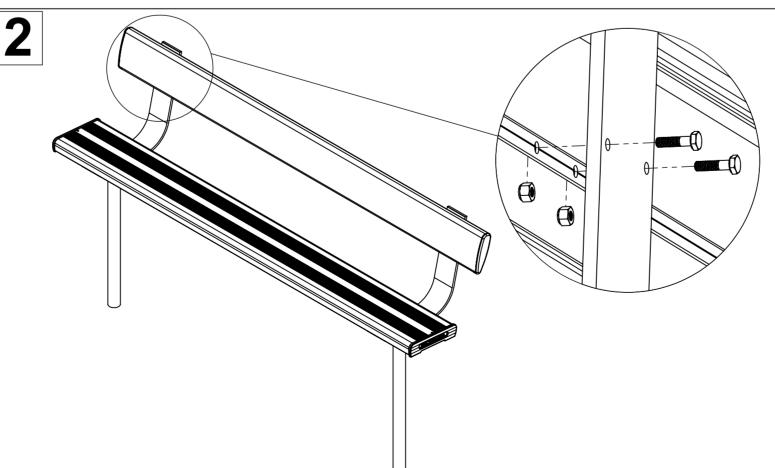

Attach the seat plank (2) to tow leg supports (1) by using bolts (4) and nuts (5) as inllustrated.

Attach the backrest plank (3) to the assembly in step 1 by using bolts (4) and nuts (5) as inllustrated.

Tighten all hexagonal head bolts with spanners and appropriate tools. Then embed the structure min.300mm to the ground. Refer to "specification drawing" for detailed engineering requirement.

Page 1 of 1