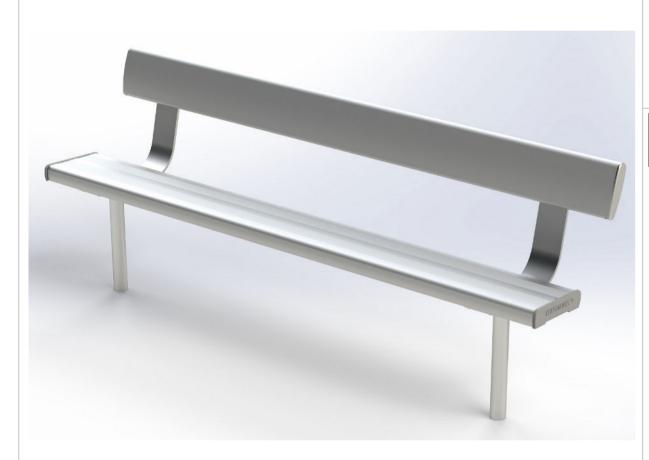

## FOR CHOOSING FELTON INDUSTRIES

**IN-GROUND BENCH SEAT** WITH BACKREST 2mtr [Code No: FELIGB2]

"This product has been manufactured in Australia to the highest quality standard, guaranteeing proven quality, durability and low maintenance" AUSTRALIAN MADE