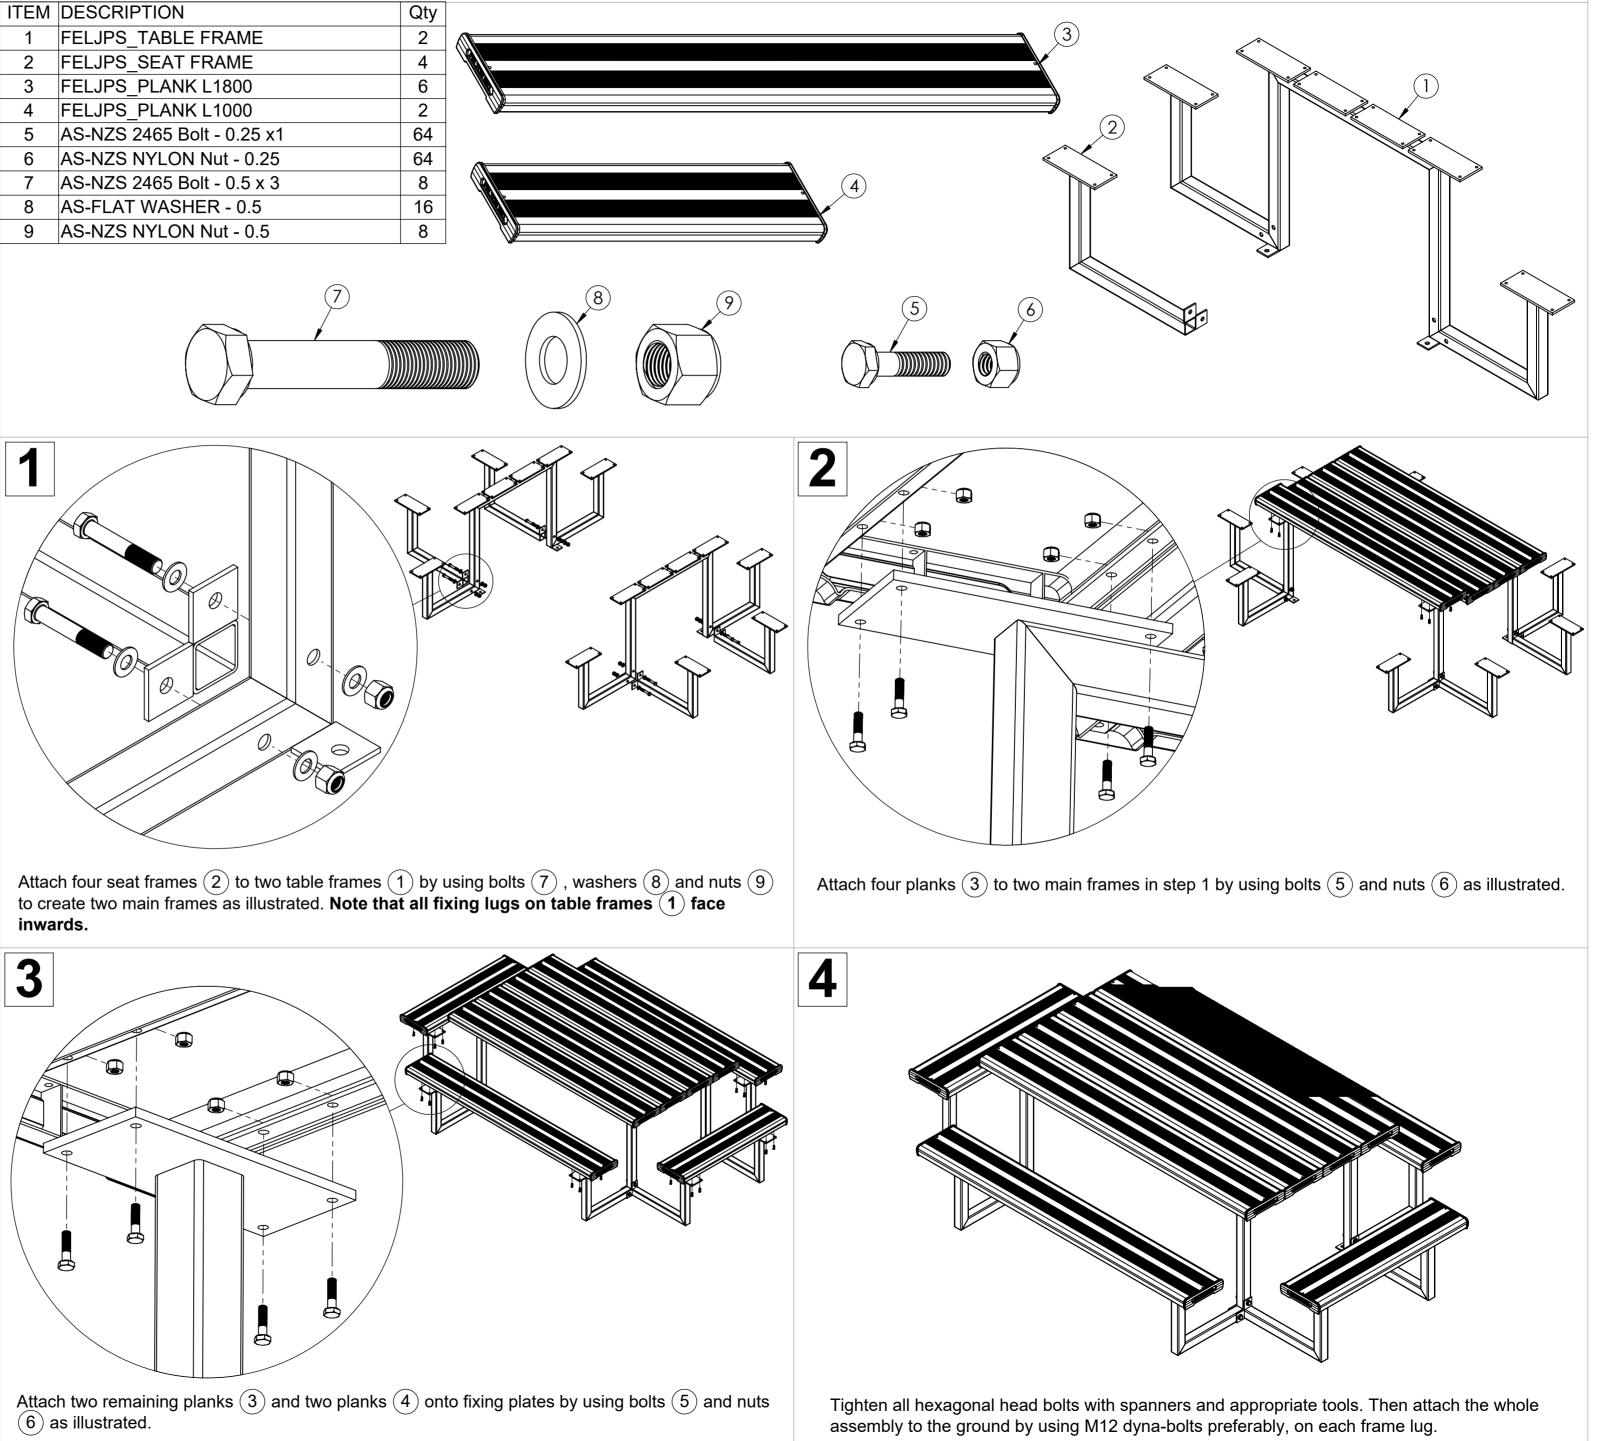

| ITEM | DESCRIPTION                | Qt |
|------|----------------------------|----|
| 1    | FELJPS_TABLE FRAME         | 2  |
| 2    | FELJPS_SEAT FRAME          | 4  |
| 3    | FELJPS_PLANK L1800         | 6  |
| 4    | FELJPS_PLANK L1000         | 2  |
| 5    | AS-NZS 2465 Bolt - 0.25 x1 | 64 |
| 6    | AS-NZS NYLON Nut - 0.25    | 64 |
| 7    | AS-NZS 2465 Bolt - 0.5 x 3 | 8  |
| 8    | AS-FLAT WASHER - 0.5       | 16 |
| 9    | AS-NZS NYLON Nut - 0.5     | 8  |