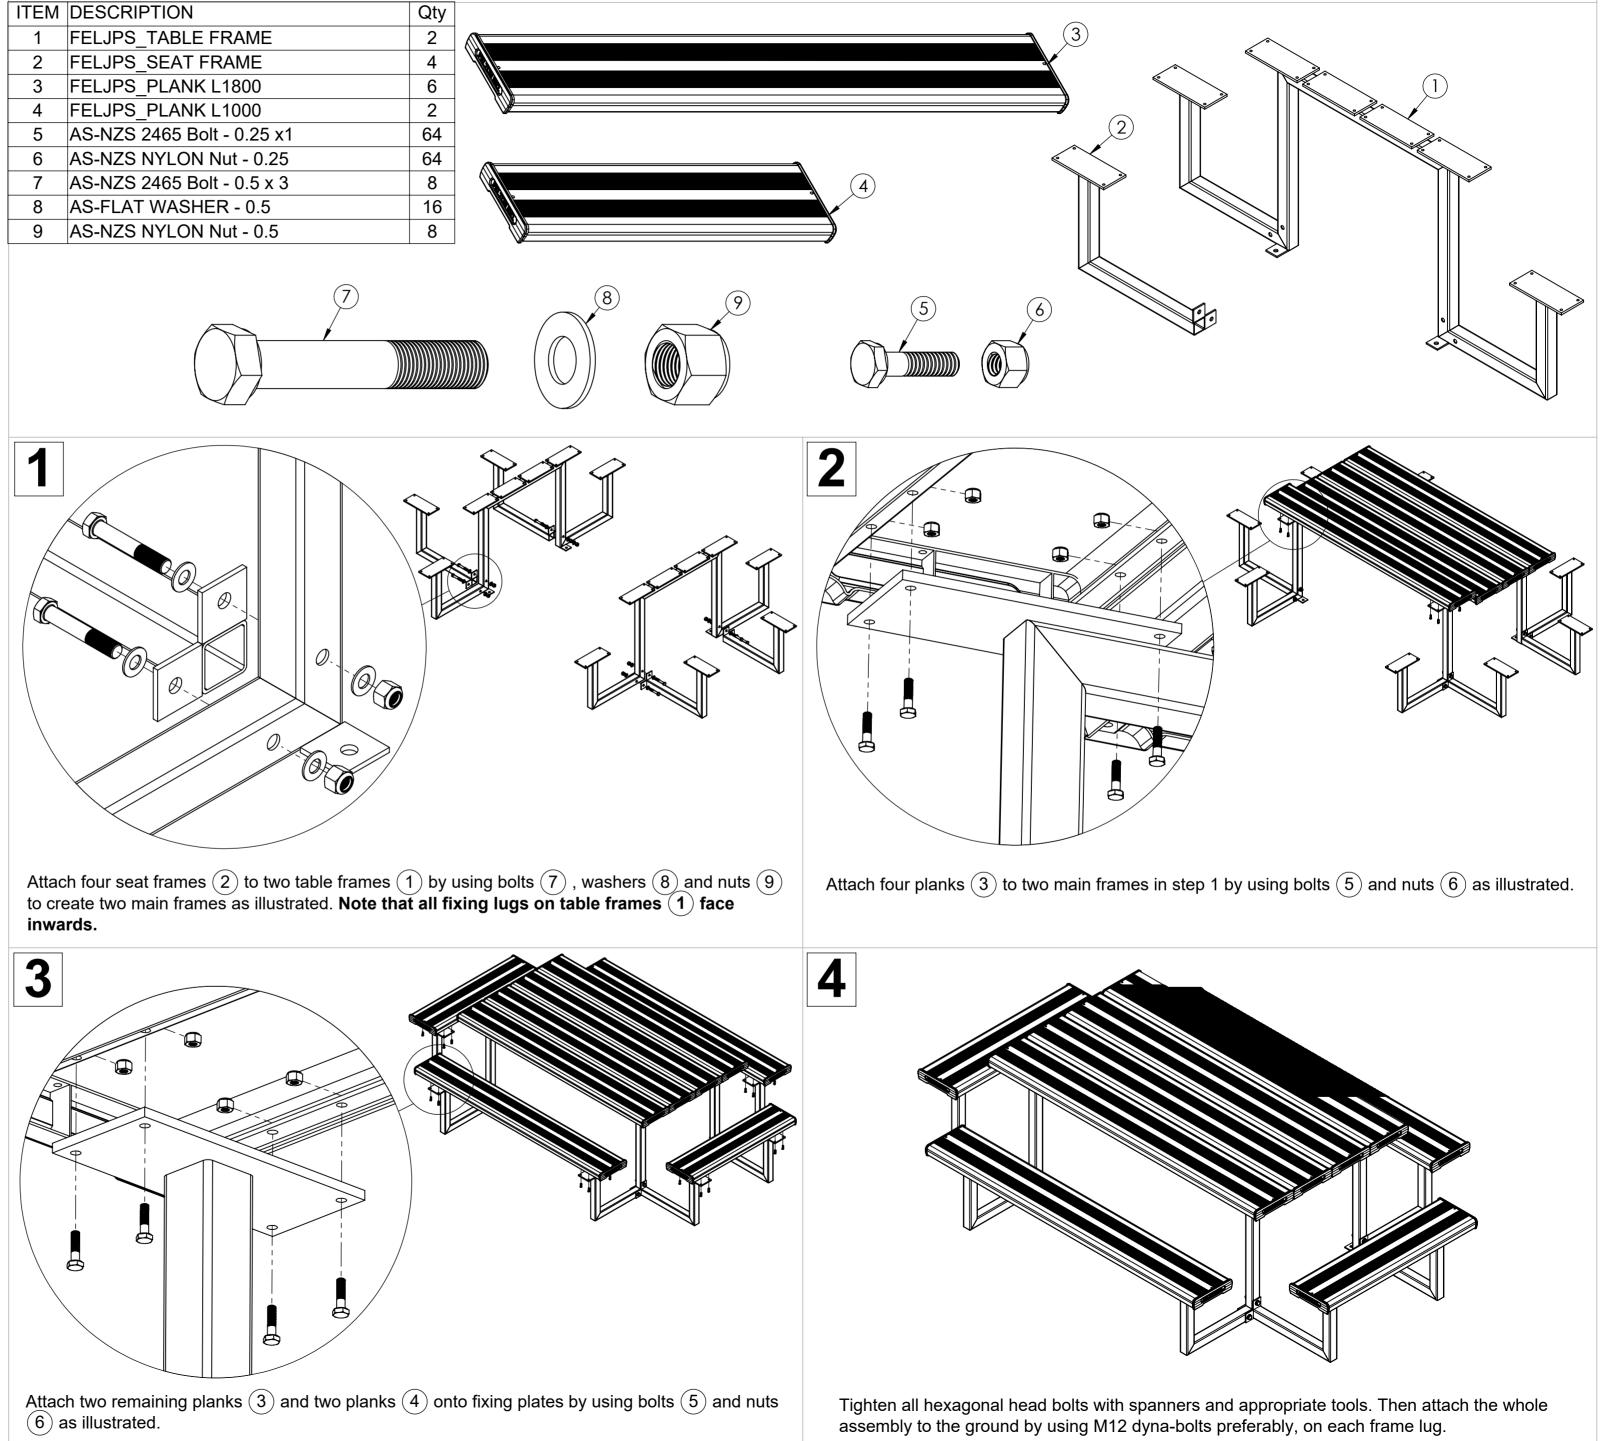

| ITEM | DESCRIPTION                | Qt |
|------|----------------------------|----|
| 1    | FELJPS_TABLE FRAME         | 2  |
| 2    | FELJPS_SEAT FRAME          | 4  |
| 3    | FELJPS_PLANK L1800         | 6  |
| 4    | FELJPS_PLANK L1000         | 2  |
| 5    | AS-NZS 2465 Bolt - 0.25 x1 | 64 |
| 6    | AS-NZS NYLON Nut - 0.25    | 64 |
| 7    | AS-NZS 2465 Bolt - 0.5 x 3 | 8  |
| 8    | AS-FLAT WASHER - 0.5       | 16 |
| 9    | AS-NZS NYLON Nut - 0.5     | 8  |