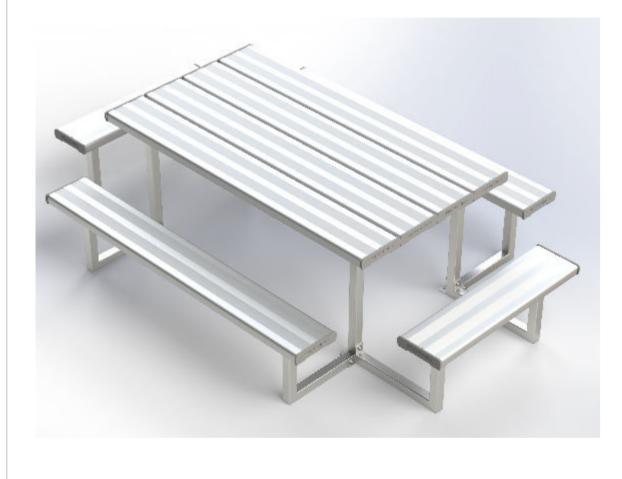

## JUMBO PARK SETTING [Code No: FELJPS]

"This product has been manufactured in Australia to the highest quality standard, guaranteeing proven quality, durability and low maintenance" AUSTRALIAN MADE

Page 1 of 1

| ITEM | DESCRIPTION                | Qt |
|------|----------------------------|----|
| 1    | FELJPS_TABLE FRAME         | 2  |
| 2    | FELJPS_SEAT FRAME          | 4  |
| 3    | FELJPS_PLANK L1800         | 6  |
| 4    | FELJPS_PLANK L1000         | 2  |
| 5    | AS-NZS 2465 Bolt - 0.25 x1 | 64 |
| 6    | AS-NZS NYLON Nut - 0.25    | 64 |
| 7    | AS-NZS 2465 Bolt - 0.5 x 3 | 8  |
| 8    | AS-FLAT WASHER - 0.5       | 16 |
| 9    | AS-NZS NYLON Nut - 0.5     | 8  |