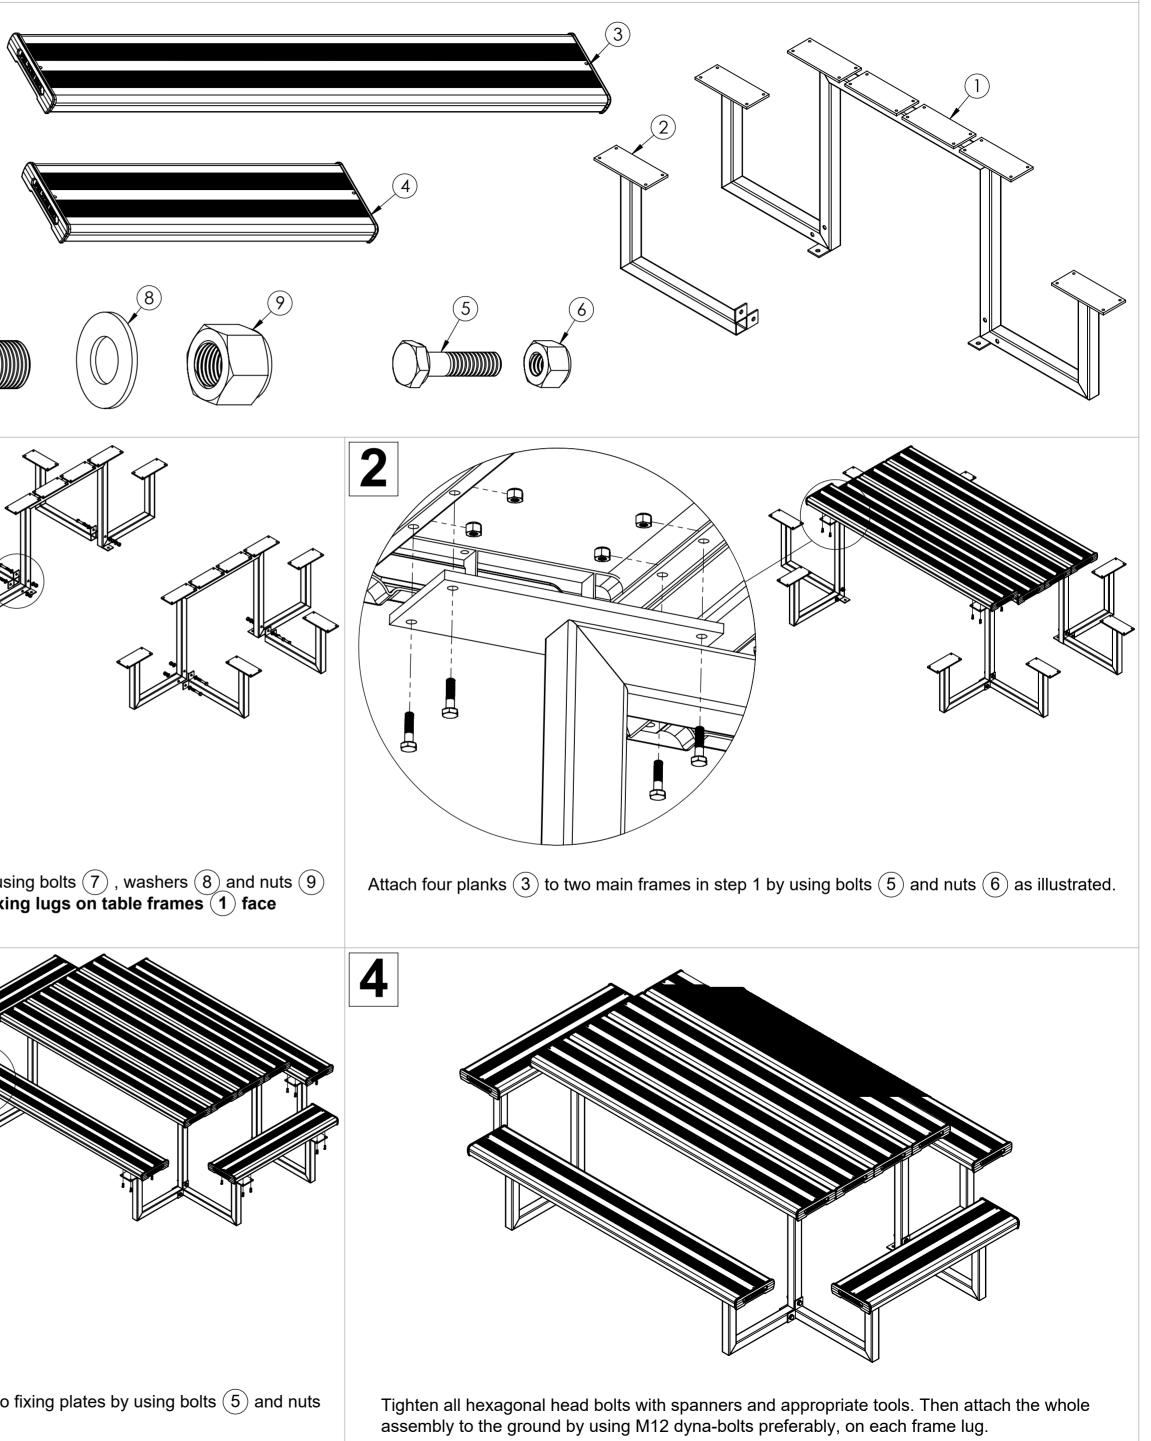

**1800 05 91 58** www.felton.net.au

Felton Industries Pty Ltd | ABN: 130 687 240

WARNING: This assembly required two or more people as lifting is involved. Please ensure bolts and nuts are only finger-tightened throughout assembly for flexibility in lining up components. Bolt and nuts should be securely tightened in place when instructed to do so. Please check all components are included before proceeding with the assembly

| ITEM | DESCRIPTION                | Qt |
|------|----------------------------|----|
| 1    | FELJPS_TABLE FRAME         | 2  |
| 2    | FELJPS_SEAT FRAME          | 4  |
| 3    | FELJPS_PLANK L1800         | 6  |
| 4    | FELJPS_PLANK L1000         | 2  |
| 5    | AS-NZS 2465 Bolt - 0.25 x1 | 64 |
| 6    | AS-NZS NYLON Nut - 0.25    | 64 |
| 7    | AS-NZS 2465 Bolt - 0.5 x 3 | 8  |
| 8    | AS-FLAT WASHER - 0.5       | 16 |
| 9    | AS-NZS NYLON Nut - 0.5     | 8  |