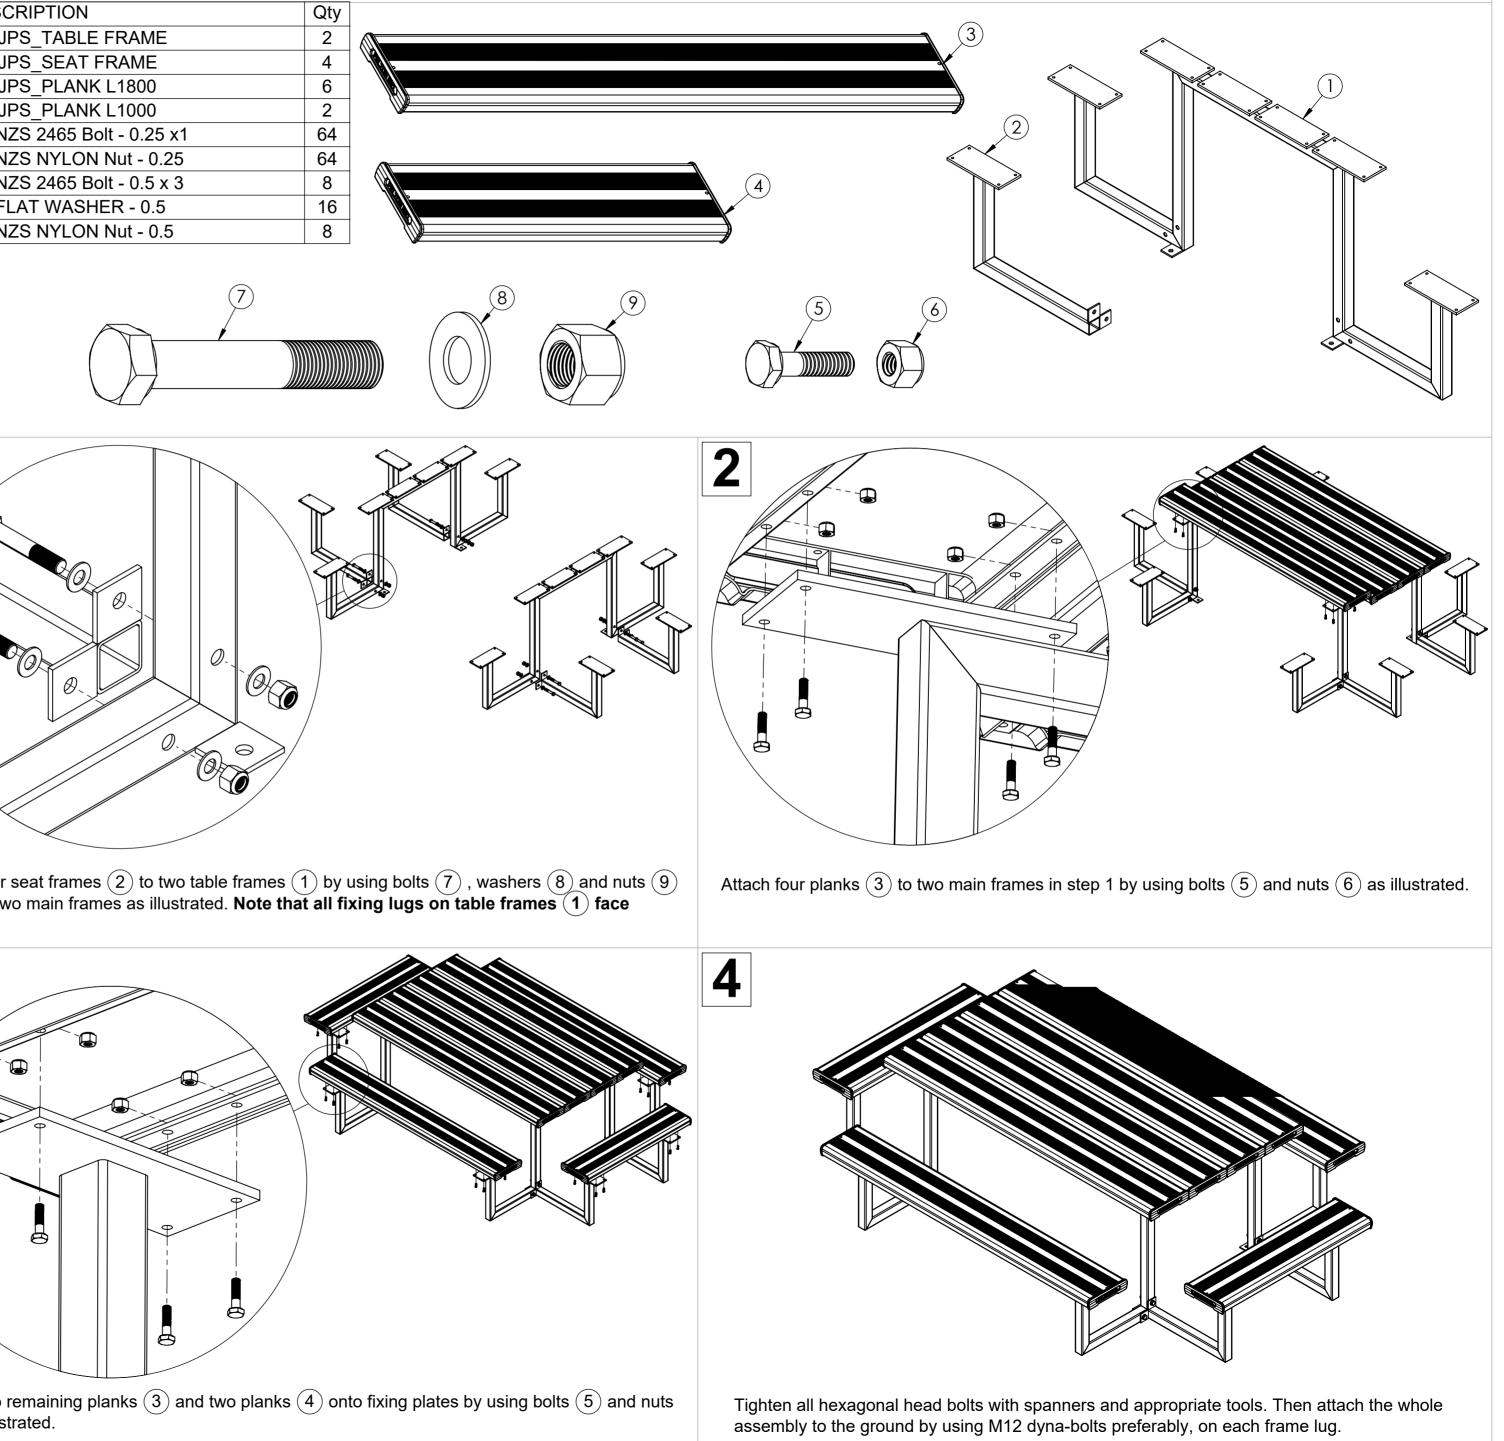

**1800 05 91 58** www.felton.net.au

Felton Industries Pty Ltd | ABN: 130 687 240

WARNING: This assembly required two or more people as lifting is involved. Please ensure bolts and nuts are only finger-tightened throughout assembly for flexibility in lining up components. Bolt and nuts should be securely tightened in place when instructed to do so. Please check all components are included before proceeding with the assembly

| ITEM | DESCRIPTION                | Qt |
|------|----------------------------|----|
| 1    | FELJPS_TABLE FRAME         | 2  |
| 2    | FELJPS_SEAT FRAME          | 4  |
| 3    | FELJPS_PLANK L1800         | 6  |
| 4    | FELJPS_PLANK L1000         | 2  |
| 5    | AS-NZS 2465 Bolt - 0.25 x1 | 64 |
| 6    | AS-NZS NYLON Nut - 0.25    | 64 |
| 7    | AS-NZS 2465 Bolt - 0.5 x 3 | 8  |
| 8    | AS-FLAT WASHER - 0.5       | 16 |
| 9    | AS-NZS NYLON Nut - 0.5     | 8  |