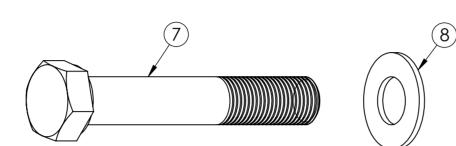

| ITEM | DESCRIPTION                | Qty |
|------|----------------------------|-----|
| 1    | FELKJPS_TABLE FRAME        | 3   |
| 2    | FELKJPS_SEAT FRAME         | 4   |
| 3    | FELKJPS_PLANK L3000        | 6   |
| 4    | FELKJPS_PLANK L1000        | 2   |
| 5    | AS-NZS 2465 Bolt - 0.25 x1 | 88  |
| 6    | AS-NZS NYLON Nut - 0.25    | 88  |
| 7    | AS-NZS 2465 Bolt - 0.5 x 3 | 8   |
| 8    | AS-FLAT WASHER - 0.5       | 16  |
| 9    | AS-NZS NYLON Nut - 0.5     | 8   |