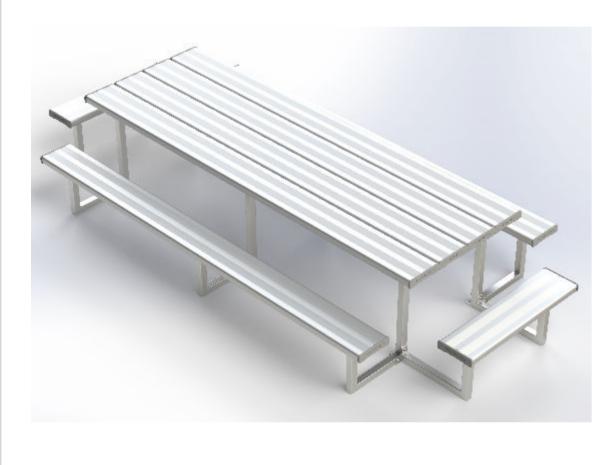

## KING JUMBO PARK SETTING [Code No: FELKJPS]

"This product has been manufactured in Australia to the highest quality standard, guaranteeing proven quality, durability and low maintenance" AUSTRALIAN MADE

| ITEM | DESCRIPTION                | Qty |
|------|----------------------------|-----|
| 1    | FELKJPS_TABLE FRAME        | 3   |
| 2    | FELKJPS_SEAT FRAME         | 4   |
| 3    | FELKJPS_PLANK L3000        | 6   |
| 4    | FELKJPS_PLANK L1000        | 2   |
| 5    | AS-NZS 2465 Bolt - 0.25 x1 | 88  |
| 6    | AS-NZS NYLON Nut - 0.25    | 88  |
| 7    | AS-NZS 2465 Bolt - 0.5 x 3 | 8   |
| 8    | AS-FLAT WASHER - 0.5       | 16  |
| 9    | AS-NZS NYLON Nut - 0.5     | 8   |