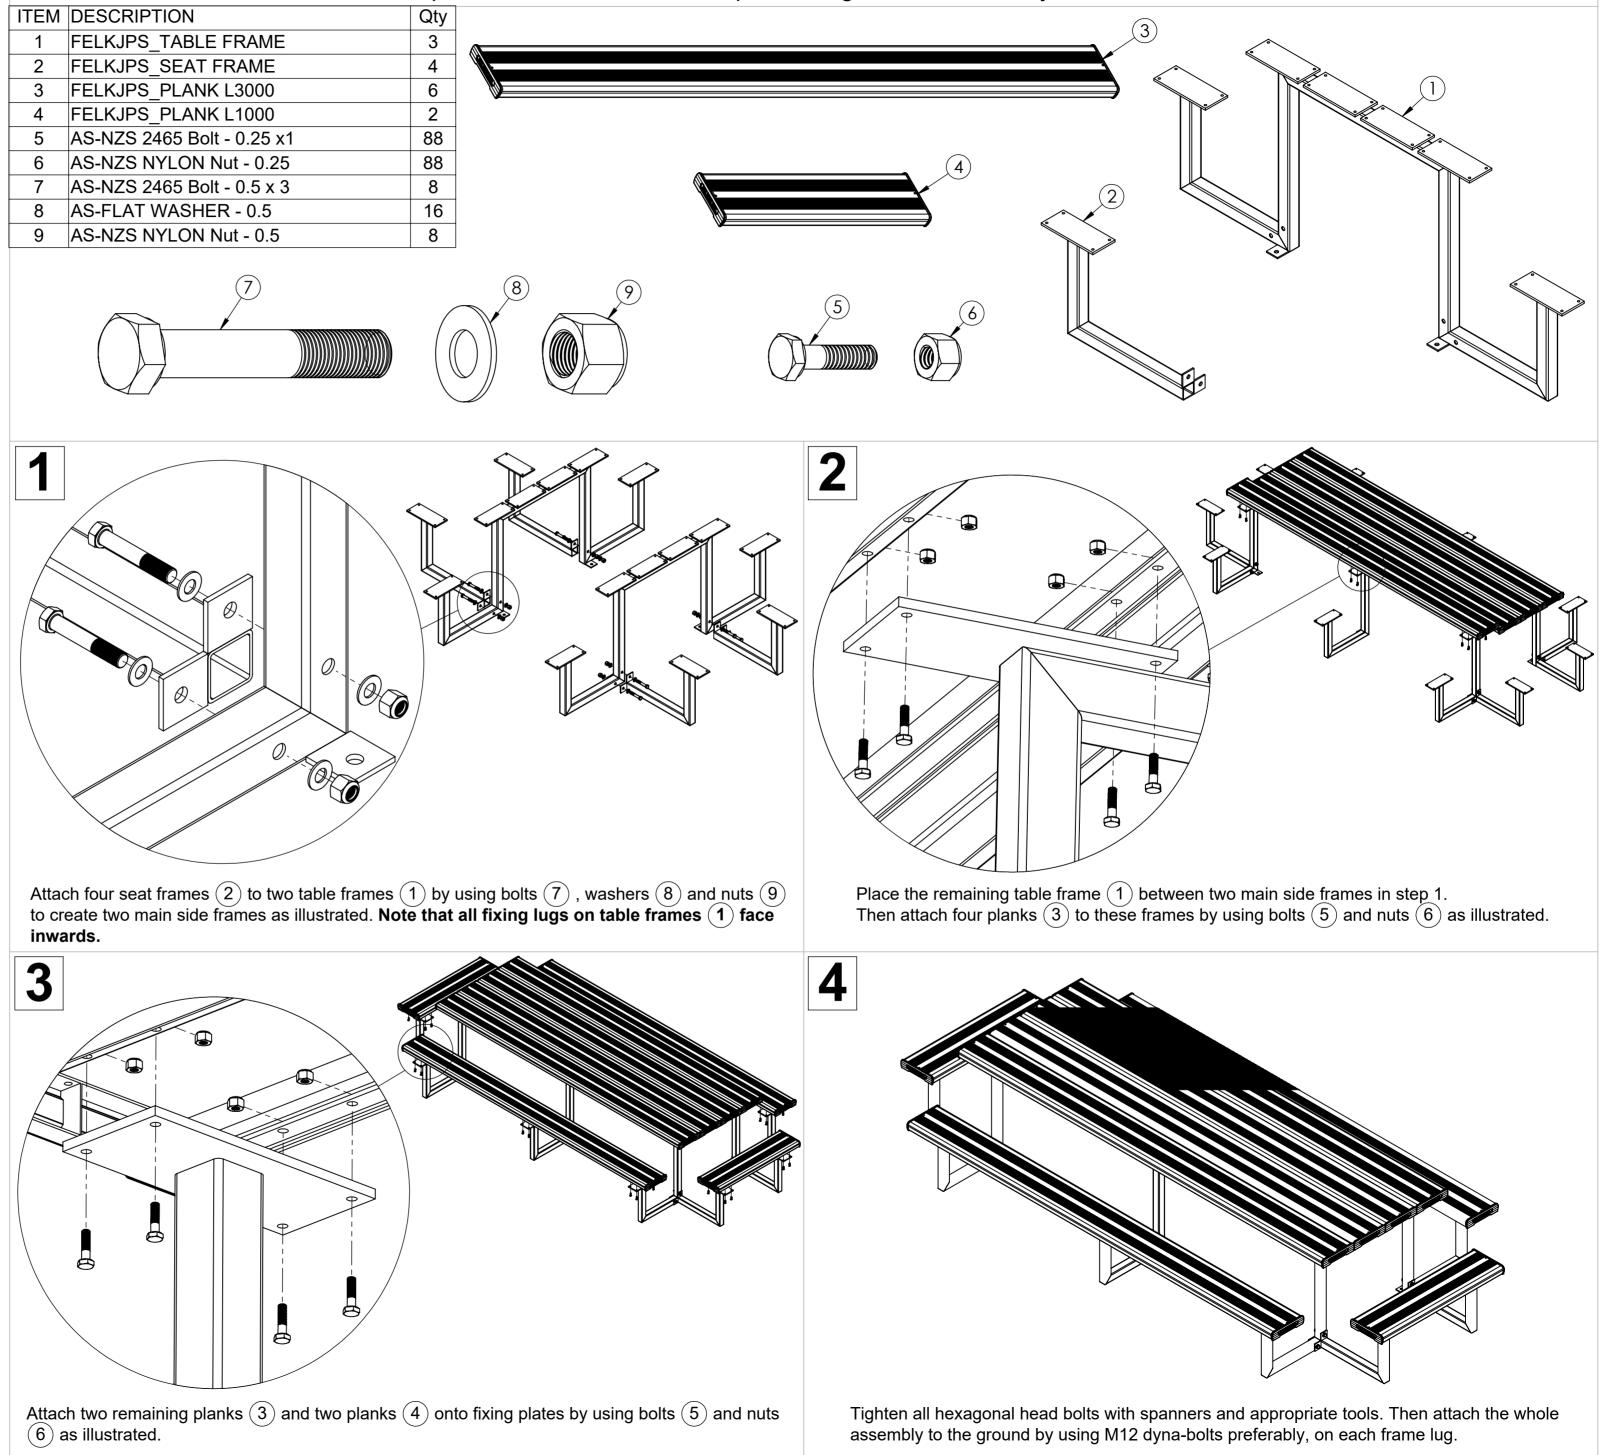

| ITEM | DESCRIPTION                | Qty |
|------|----------------------------|-----|
| 1    | FELKJPS_TABLE FRAME        | 3   |
| 2    | FELKJPS_SEAT FRAME         | 4   |
| 3    | FELKJPS_PLANK L3000        | 6   |
| 4    | FELKJPS_PLANK L1000        | 2   |
| 5    | AS-NZS 2465 Bolt - 0.25 x1 | 88  |
| 6    | AS-NZS NYLON Nut - 0.25    | 88  |
| 7    | AS-NZS 2465 Bolt - 0.5 x 3 | 8   |
| 8    | AS-FLAT WASHER - 0.5       | 16  |
| 9    | AS-NZS NYLON Nut - 0.5     | 8   |