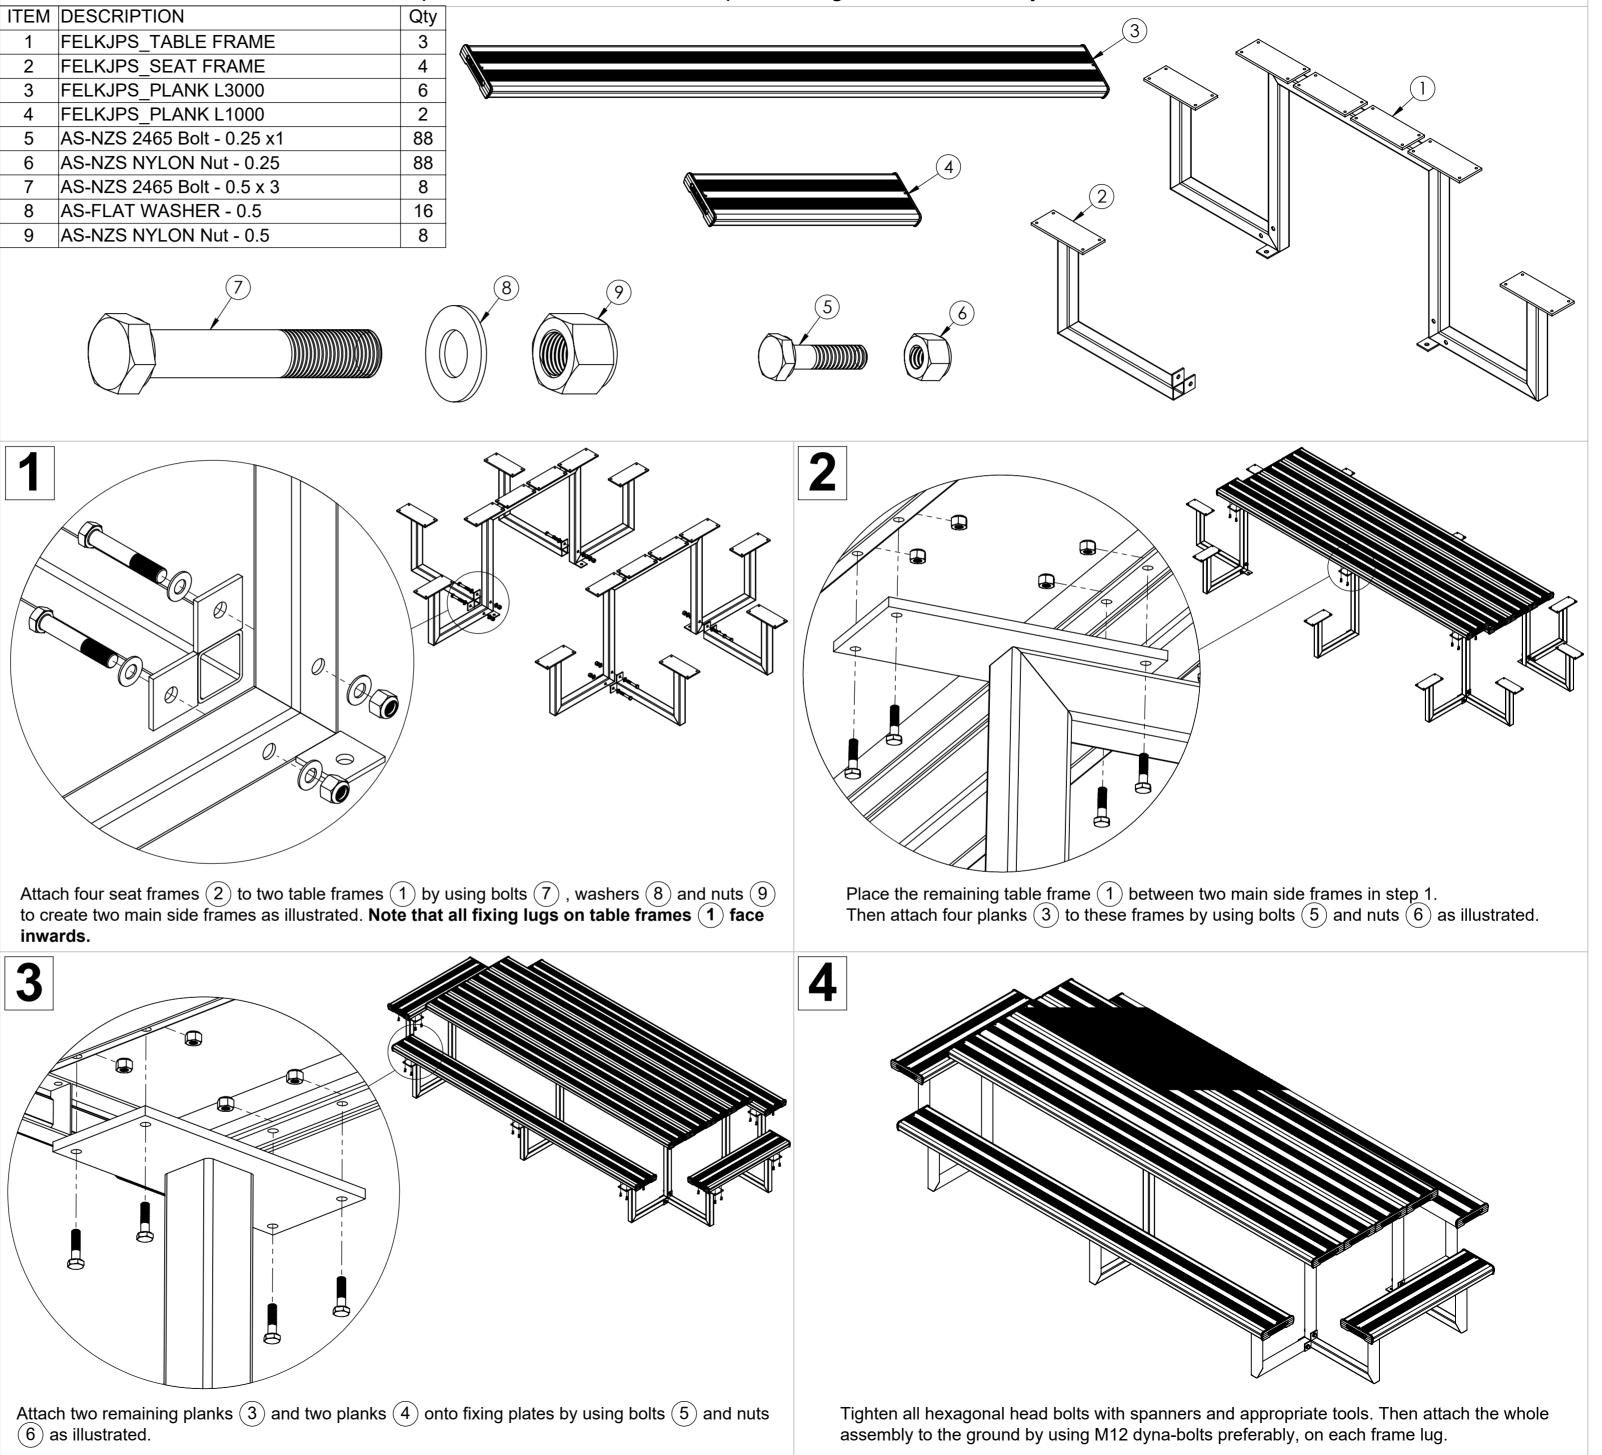

| ITEM | DESCRIPTION                | Qty |
|------|----------------------------|-----|
| 1    | FELKJPS_TABLE FRAME        | 3   |
| 2    | FELKJPS_SEAT FRAME         | 4   |
| 3    | FELKJPS_PLANK L3000        | 6   |
| 4    | FELKJPS_PLANK L1000        | 2   |
| 5    | AS-NZS 2465 Bolt - 0.25 x1 | 88  |
| 6    | AS-NZS NYLON Nut - 0.25    | 88  |
| 7    | AS-NZS 2465 Bolt - 0.5 x 3 | 8   |
| 8    | AS-FLAT WASHER - 0.5       | 16  |
| 9    | AS-NZS NYLON Nut - 0.5     | 8   |