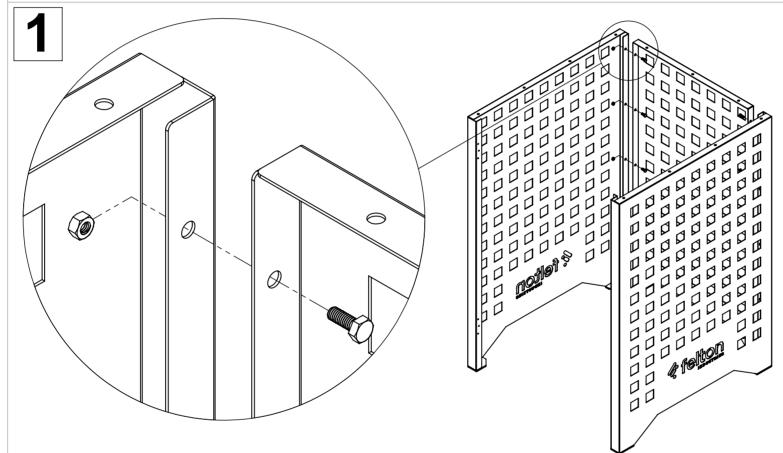

Attach the left side panel (2) and the right side panel (3) to the back panel (1) by using screws (9) and nuts (10) as illustrated.

(8) to the door panel (4).

(10) as illustrated.

Tighten all hexagonal head screws with spanners and appropriate tools. Then fix the whole bin to the ground by using dyna-bolts preferably, on 4 mount plates.