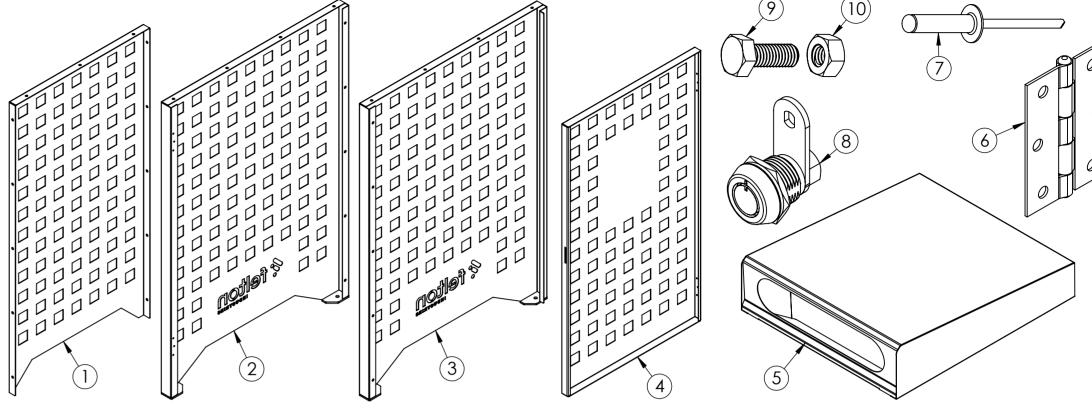

Attach the left side panel (2) and the right side panel (3) to the back panel (1) by using screws (9) and nuts (10) as illustrated.

(8) to the door panel (4).

(10) as illustrated.

Tighten all hexagonal head screws with spanners and appropriate tools. Then fix the whole bin to the ground by using dyna-bolts preferably, on 4 mount plates.

Attach the top lid (5) to the sub-assembly unit in step 1 by using screws (9) and nuts

inlustrated (using rivet gun). Note that the hinge pins face outwards. Then attach the lock