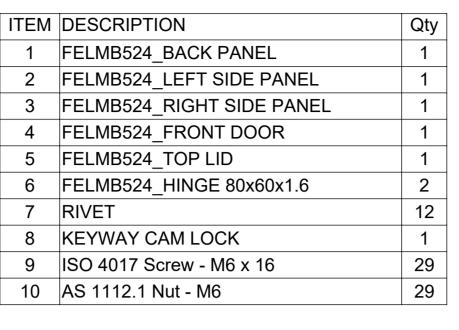

Attach the left side panel (2) and the right side panel (3) to the back panel (1) by using screws (9) and nuts (10) as illustrated.

(8) to the door panel (4).

(10) as illustrated.

Tighten all hexagonal head screws with spanners and appropriate tools. Then fix the whole bin to the ground by using dyna-bolts preferably, on 4 mount plates.

Attach the top lid (5) to the sub-assembly unit in step 1 by using screws (9) and nuts

inlustrated (using rivet gun). Note that the hinge pins face outwards. Then attach the lock