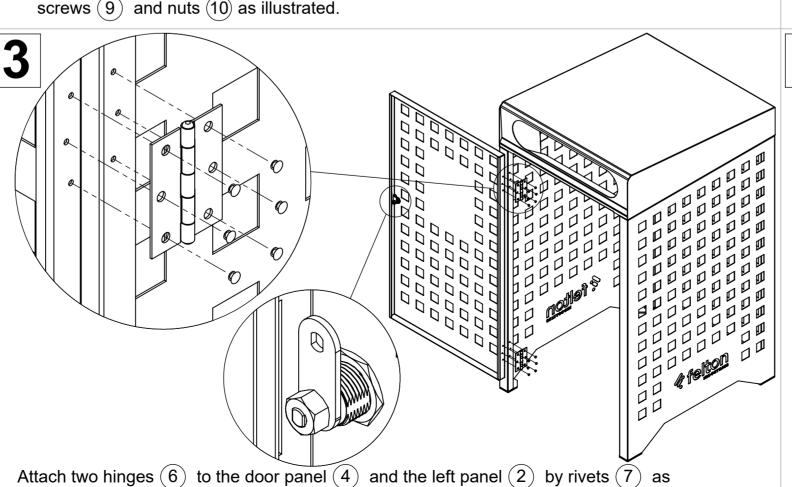

Attach the left side panel (2) and the right side panel (3) to the back panel (1) by using screws (9) and nuts (10) as illustrated.

(8) to the door panel (4).

(10) as illustrated.

Tighten all hexagonal head screws with spanners and appropriate tools. Then fix the whole bin to the ground by using dyna-bolts preferably, on 4 mount plates.