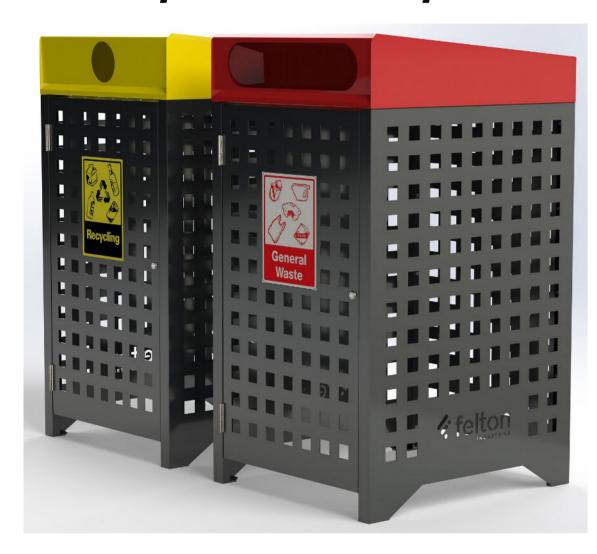

## FOR CHOOSING FELTON INDUSTRIES

WHEELIE BIN SURROUND 240 Ltr [Code No:FELMB524]

"This product has been manufactured in Australia to the highest quality standard, guaranteeing proven quality, durability and low maintenance" AUSTRALIAN MADE