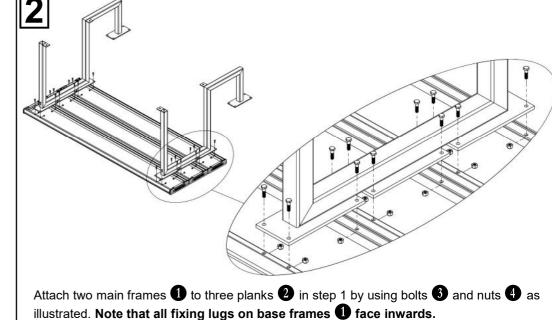

Felton Industries Pty Ltd | ABN: 17 130 687 240

| A    | WARNING: This assembly required two <b>lining up components</b> . Bolt and nuts slassembly | or more people as lifting<br>nould be securely tighten | is involved. Please ensure bolts and nuts are only finger-tightened throughout assembly for flexibility in ed in place when instructed to do so. Please check all components are included before proceeding with the |
|------|--------------------------------------------------------------------------------------------|--------------------------------------------------------|----------------------------------------------------------------------------------------------------------------------------------------------------------------------------------------------------------------------|
| ITEM | DESCRIPTION                                                                                | Qty                                                    |                                                                                                                                                                                                                      |
|      | FELSWS_MAIN FRAME                                                                          | 2                                                      |                                                                                                                                                                                                                      |
|      | FELSWS_PLANK L2000                                                                         | 4                                                      |                                                                                                                                                                                                                      |
|      | AS-NZS 2465 Bolt - 1/4" x 1"                                                               | 32                                                     |                                                                                                                                                                                                                      |
|      | AS-NZS NYLON Nut - 1/4"                                                                    | 32                                                     |                                                                                                                                                                                                                      |
|      |                                                                                            |                                                        |                                                                                                                                                                                                                      |
| 1    |                                                                                            |                                                        |                                                                                                                                                                                                                      |
| <    |                                                                                            |                                                        |                                                                                                                                                                                                                      |