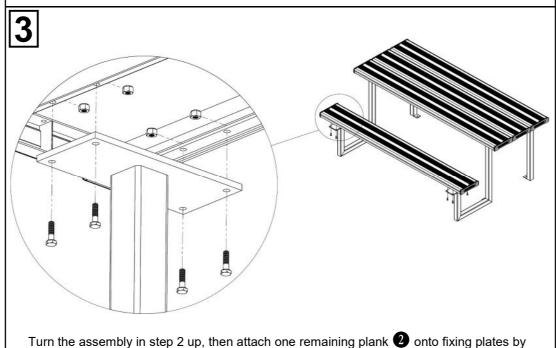

using bolts 3 and nuts 4 as illustrated.

Tighten all hexagonal head bolts with spanners and appropriate tools. Then attach the whole assembly to the ground by using M12 dyna-bolts preferably, on each frame lug.