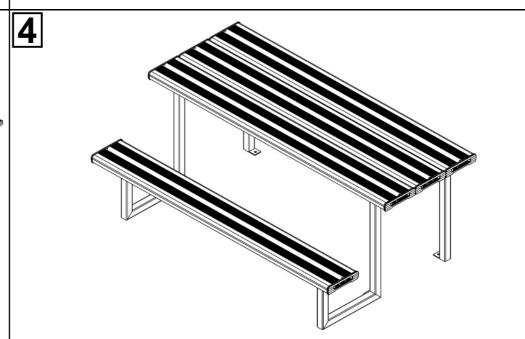

|
| 1    |                                                                                            |                                                        |                                                                                                                                                                                                                      |
| <    |                                                                                            |                                                        |                                                                                                                                                                                                                      |







using bolts 3 and nuts 4 as illustrated.



Tighten all hexagonal head bolts with spanners and appropriate tools. Then attach the whole assembly to the ground by using M12 dyna-bolts preferably, on each frame lug.