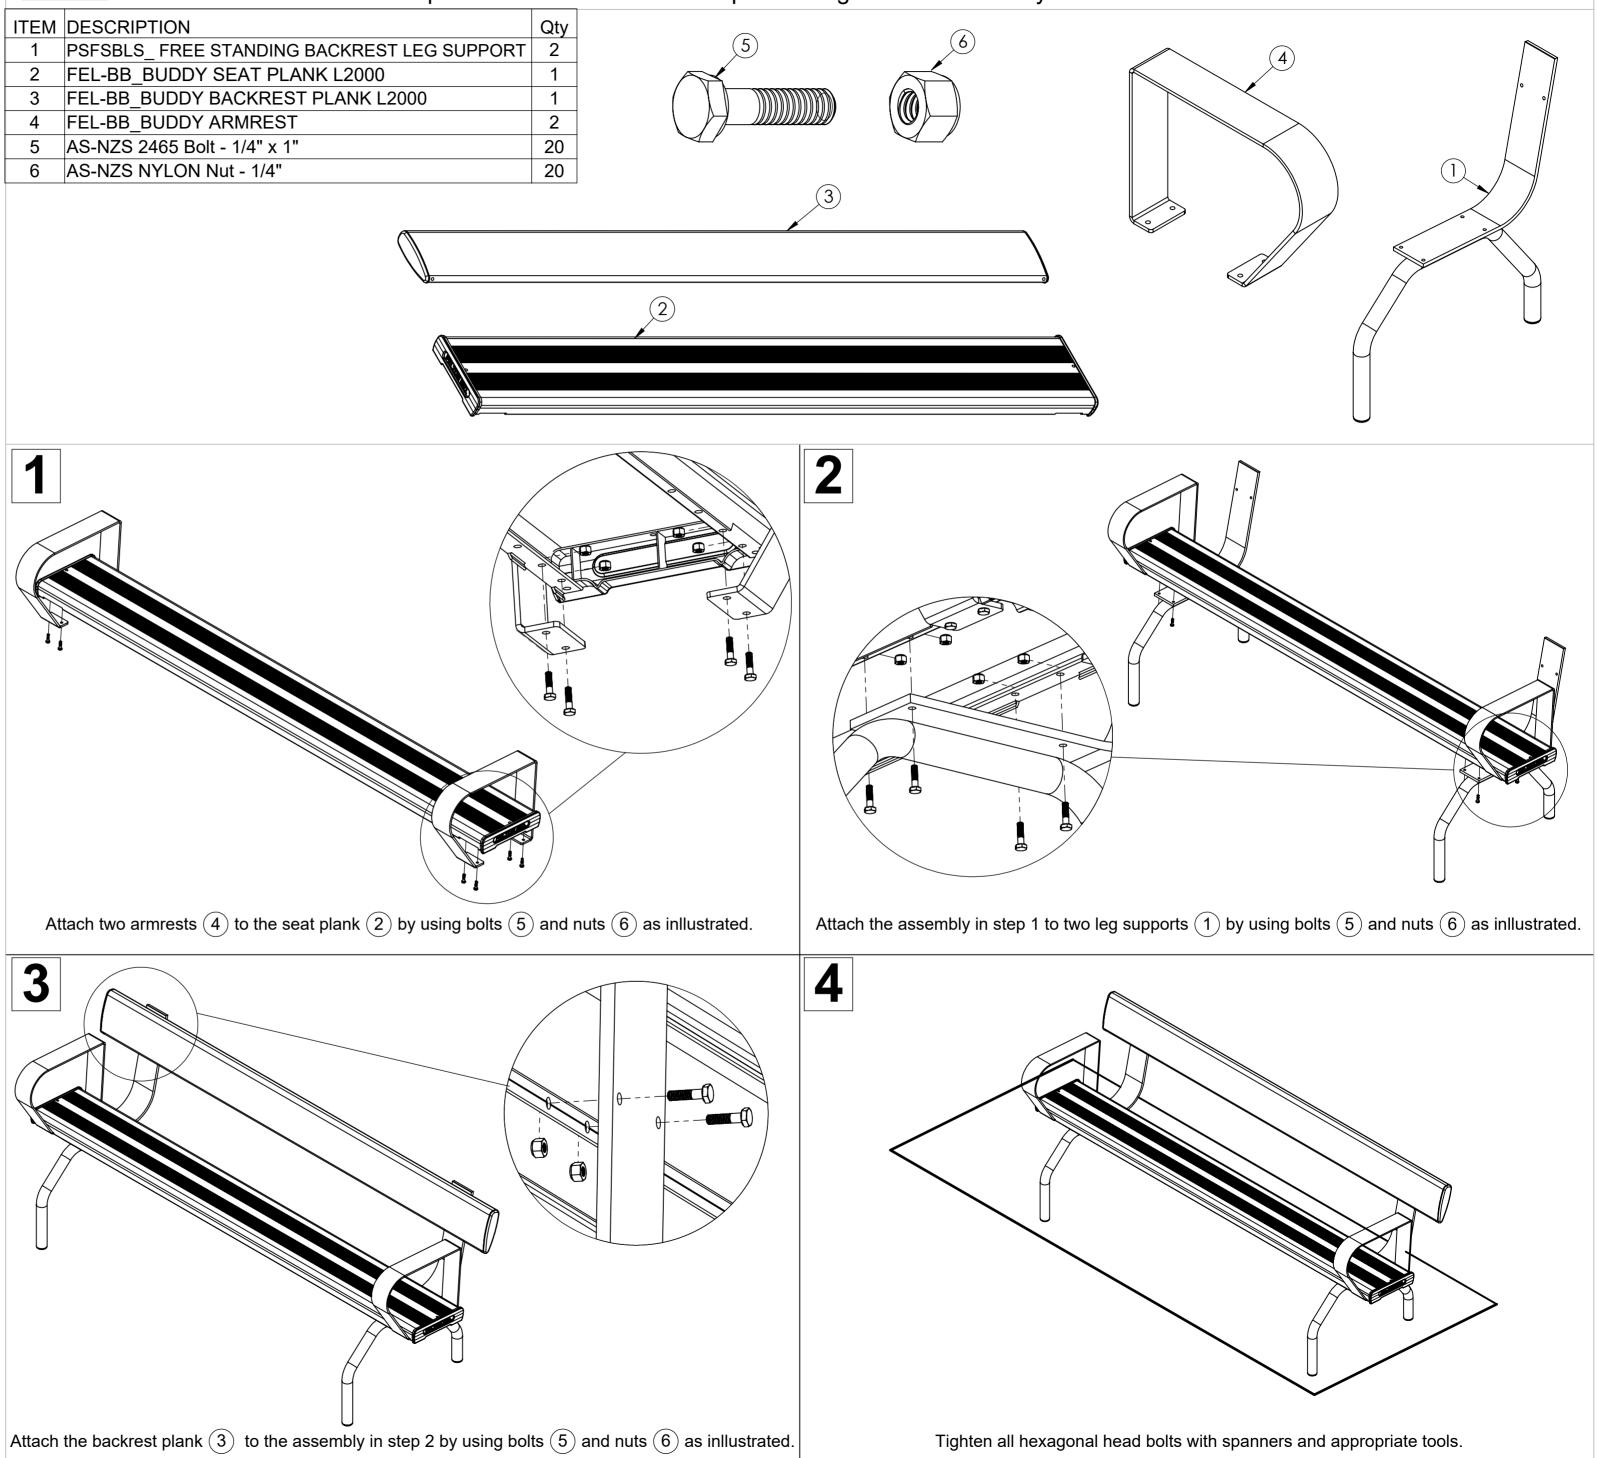

| ITEM | DESCRIPTION                                 | Qty |
|------|---------------------------------------------|-----|
| 1    | PSFSBLS_ FREE STANDING BACKREST LEG SUPPORT | 2   |
| 2    | FEL-BB_BUDDY SEAT PLANK L2000               | 1   |
| 3    | FEL-BB_BUDDY BACKREST PLANK L2000           | 1   |
| 4    | FEL-BB_BUDDY ARMREST                        | 2   |
| 5    | AS-NZS 2465 Bolt - 1/4" x 1"                | 20  |
| 6    | AS-NZS NYLON Nut - 1/4"                     | 20  |