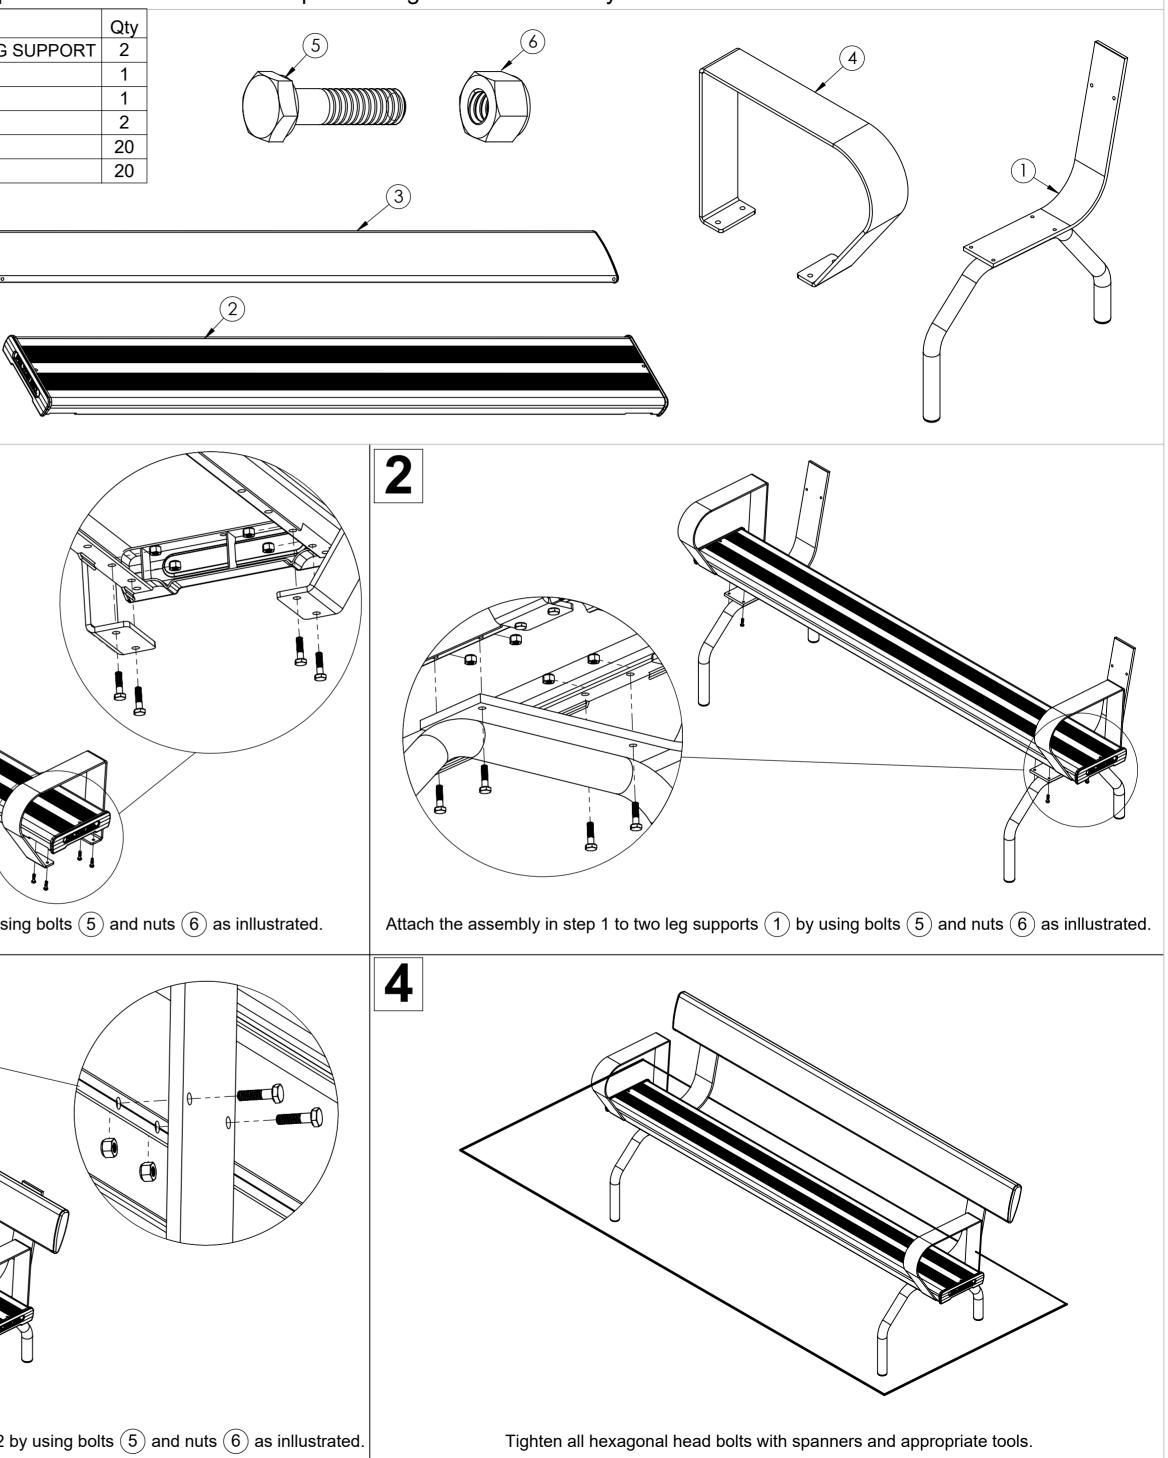

| ITEM | DESCRIPTION                                 | Qty |
|------|---------------------------------------------|-----|
| 1    | PSFSBLS_ FREE STANDING BACKREST LEG SUPPORT | 2   |
| 2    | FEL-BB_BUDDY SEAT PLANK L2000               | 1   |
| 3    | FEL-BB_BUDDY BACKREST PLANK L2000           | 1   |
| 4    | FEL-BB_BUDDY ARMREST                        | 2   |
| 5    | AS-NZS 2465 Bolt - 1/4" x 1"                | 20  |
| 6    | AS-NZS NYLON Nut - 1/4"                     | 20  |