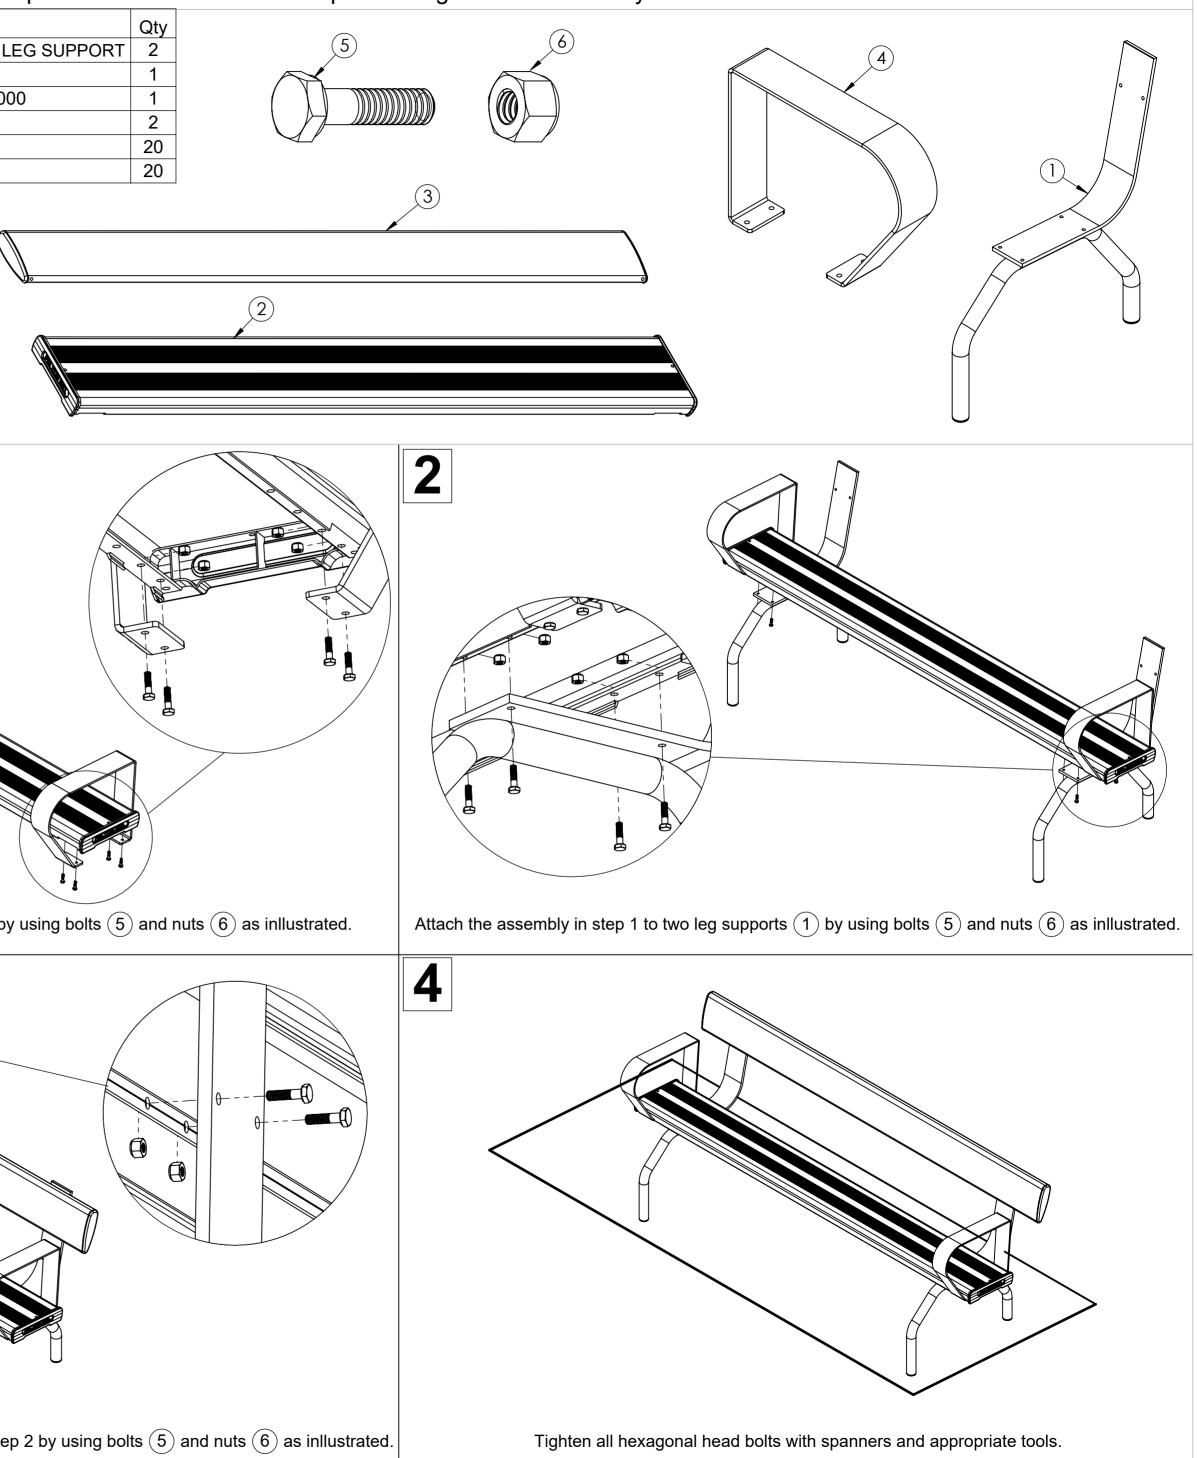

| ITEM | DESCRIPTION                                 | Qty |
|------|---------------------------------------------|-----|
| 1    | PSFSBLS_ FREE STANDING BACKREST LEG SUPPORT | 2   |
| 2    | FEL-BB_BUDDY SEAT PLANK L2000               | 1   |
| 3    | FEL-BB_BUDDY BACKREST PLANK L2000           | 1   |
| 4    | FEL-BB_BUDDY ARMREST                        | 2   |
| 5    | AS-NZS 2465 Bolt - 1/4" x 1"                | 20  |
| 6    | AS-NZS NYLON Nut - 1/4"                     | 20  |