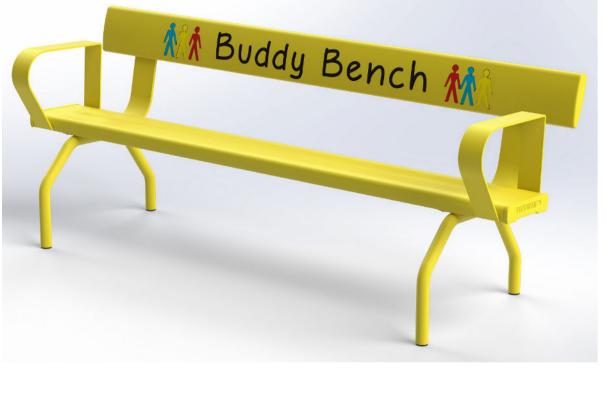

## FREE STANDING BUDDY BENCH WITH BACKREST [Code No: PSFSB2-BB]

WARNING: This assembly required two or more people as lifting is involved. Please ensure bolts and nuts are only finger-tightened throughout assembly for flexibility in lining up components. Bolt and nuts should be securely tightened in place when instructed to do so. Please check all components are included before proceeding with the assembly