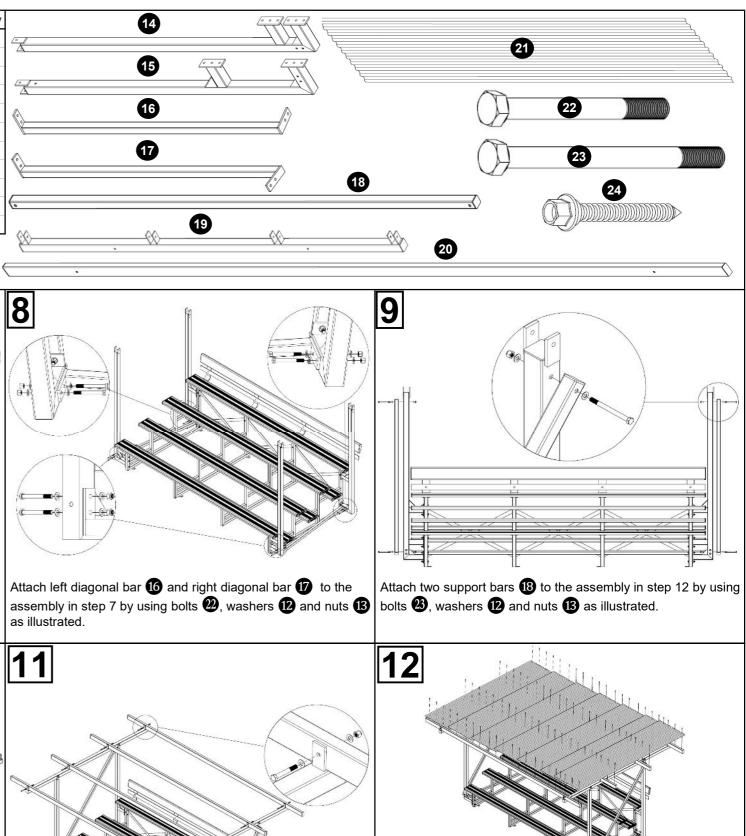

### SUNSAFE SELECT GRANDSTAND [Code No: SELG4T4R]

| 16    SELG4T4R_LEFT DIAGONAL BAR ASM    1      17    SELG4T4R_RIGHT DIAGONAL BAR ASM    1      18    SELG4T4R_SUPPORT BAR ASM    2      19    SELG4T4R_ROOF CONNECTION BAR ASM    2      20    SELG4T4R_ROOF CROSS BAR ASM    4      21    CORRUGATED CUSTOM Orb .42    5      22    AS-NZS 2465 Bolt - 1/2" x 4.5"    12      23    AS-NZS 2465 Bolt - 1/2" x 6"    4      24    AS-Screw-ST5.5x39    88 | 15 | SELG4T4R_ROOF BASE FRAME REAR ASM | 2  |             |
|-----------------------------------------------------------------------------------------------------------------------------------------------------------------------------------------------------------------------------------------------------------------------------------------------------------------------------------------------------------------------------------------------------------|----|-----------------------------------|----|-------------|
| 11    SELEGATAR_INGHT DIAGONAL DAR AGM    1      18    SELGATAR_SUPPORT BAR ASM    2      19    SELGATAR_ROOF CONNECTION BAR ASM    2      20    SELGATAR_ROOF CROSS BAR ASM    4      21    CORRUGATED CUSTOM Orb.42    5      22    AS-NZS 2465 Bolt - 1/2" x 4.5"    12      23    AS-NZS 2465 Bolt - 1/2" x 6"    4      24    AS-Screw-ST5.5x39    88                                                | 16 | SELG4T4R_LEFT DIAGONAL BAR ASM    | 1  |             |
| 19    SELG4T4R_ROOF CONNECTION BAR ASM    2      20    SELG4T4R_ROOF CROSS BAR ASM    4      21    CORRUGATED CUSTOM Orb .42    5      22    AS-NZS 2465 Bolt - 1/2" x 4.5"    12      23    AS-NZS 2465 Bolt - 1/2" x 6"    4      24    AS-Screw-ST5.5x39    88                                                                                                                                         | 17 | SELG4T4R_RIGHT DIAGONAL BAR ASM   | 1  | 6           |
| 20    SELG4T4R_ROOF CROSS BAR ASM    4      21    CORRUGATED CUSTOM Orb.42    5      22    AS-NZS 2465 Bolt - 1/2" x 4.5"    12      23    AS-NZS 2465 Bolt - 1/2" x 6"    4      24    AS-Screw-ST5.5x39    88                                                                                                                                                                                           | 18 | SELG4T4R_SUPPORT BAR ASM          | 2  | R           |
| 21    CORRUGATED CUSTOM Orb .42    5      22    AS-NZS 2465 Bolt - 1/2" x 4.5"    12      23    AS-NZS 2465 Bolt - 1/2" x 6"    4      24    AS-Screw-ST5.5x39    88                                                                                                                                                                                                                                      | 19 | SELG4T4R_ROOF CONNECTION BAR ASM  | 2  |             |
| 22    AS-NZS 2465 Bolt - 1/2" x 4.5"    12      23    AS-NZS 2465 Bolt - 1/2" x 6"    4      24    AS-Screw-ST5.5x39    88                                                                                                                                                                                                                                                                                | 20 | SELG4T4R_ROOF CROSS BAR ASM       | 4  |             |
| 23  AS-NZS 2465 Bolt - 1/2" x 6"  4    24  AS-Screw-ST5.5x39  88                                                                                                                                                                                                                                                                                                                                          | 21 | CORRUGATED CUSTOM Orb .42         | 5  | 1           |
| 24  AS-Screw-ST5.5x39  88    7                                                                                                                                                                                                                                                                                                                                                                            | 22 | AS-NZS 2465 Bolt - 1/2" x 4.5"    | 12 |             |
| 7                                                                                                                                                                                                                                                                                                                                                                                                         | 23 | AS-NZS 2465 Bolt - 1/2" x 6"      | 4  | 6           |
| 7                                                                                                                                                                                                                                                                                                                                                                                                         | 24 | AS-Screw-ST5.5x39                 | 88 |             |
|                                                                                                                                                                                                                                                                                                                                                                                                           |    |                                   | (  | $\subseteq$ |
|                                                                                                                                                                                                                                                                                                                                                                                                           |    |                                   |    |             |

SELG4T4R ROOF BASE FRAME FRONT ASM

assembly DESCRIPTION

ITEM

14

Attach two front roof frames (1) and two rear roof frames (1) to the assembly in step 6 by using bolts (1), washers (2) and nuts 13 as illustrated.