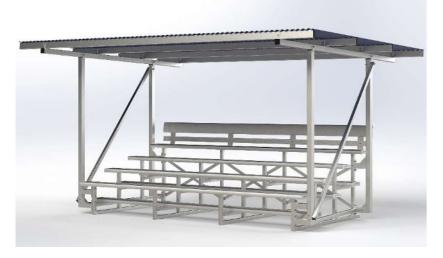

# FOR CHOOSING FELTON INDUSTRIES

SUNSAFE SELECT GRANDSTAND [Code No: SELG4T4R]

WARNING: This assembly required two or more people as lifting is involved. Please ensure bolts and nuts are only finger-tightened throughout assembly for flexibility in lining up components. Bolt and nuts should be securely tightened in place when instructed to do so. Please check all components are included before proceeding with the assembly