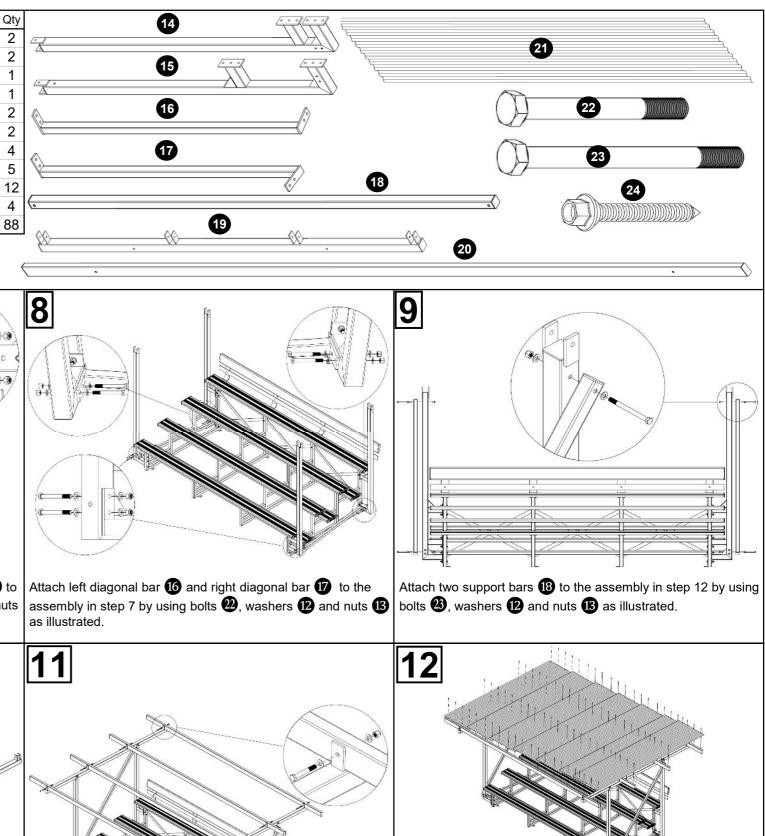

### SUNSAFE SELECT GRANDSTAND [Code No: SELG4T4R]

| 16    SELG4T4R_LEFT DIAGONAL BAR ASM    1      17    SELG4T4R_RIGHT DIAGONAL BAR ASM    1      18    SELG4T4R_SUPPORT BAR ASM    2      19    SELG4T4R_ROOF CONNECTION BAR ASM    2      20    SELG4T4R_ROOF CROSS BAR ASM    4      21    CORRUGATED CUSTOM Orb .42    5      22    AS-NZS 2465 Bolt - 1/2" x 4.5"    12      23    AS-NZS 2465 Bolt - 1/2" x 6"    4      24    AS-Screw-ST5.5x39    88 | 15 | SELG4T4R_ROOF BASE FRAME REAR ASM | 2  |             |
|-----------------------------------------------------------------------------------------------------------------------------------------------------------------------------------------------------------------------------------------------------------------------------------------------------------------------------------------------------------------------------------------------------------|----|-----------------------------------|----|-------------|
| 11    SELEGATAR_INGHT DIAGONAL DAR AGM    1      18    SELGATAR_SUPPORT BAR ASM    2      19    SELGATAR_ROOF CONNECTION BAR ASM    2      20    SELGATAR_ROOF CROSS BAR ASM    4      21    CORRUGATED CUSTOM Orb.42    5      22    AS-NZS 2465 Bolt - 1/2" x 4.5"    12      23    AS-NZS 2465 Bolt - 1/2" x 6"    4      24    AS-Screw-ST5.5x39    88                                                | 16 | SELG4T4R_LEFT DIAGONAL BAR ASM    | 1  |             |
| 19    SELG4T4R_ROOF CONNECTION BAR ASM    2      20    SELG4T4R_ROOF CROSS BAR ASM    4      21    CORRUGATED CUSTOM Orb .42    5      22    AS-NZS 2465 Bolt - 1/2" x 4.5"    12      23    AS-NZS 2465 Bolt - 1/2" x 6"    4      24    AS-Screw-ST5.5x39    88                                                                                                                                         | 17 | SELG4T4R_RIGHT DIAGONAL BAR ASM   | 1  | 6           |
| 20    SELG4T4R_ROOF CROSS BAR ASM    4      21    CORRUGATED CUSTOM Orb.42    5      22    AS-NZS 2465 Bolt - 1/2" x 4.5"    12      23    AS-NZS 2465 Bolt - 1/2" x 6"    4      24    AS-Screw-ST5.5x39    88                                                                                                                                                                                           | 18 | SELG4T4R_SUPPORT BAR ASM          | 2  | R           |
| 21    CORRUGATED CUSTOM Orb .42    5      22    AS-NZS 2465 Bolt - 1/2" x 4.5"    12      23    AS-NZS 2465 Bolt - 1/2" x 6"    4      24    AS-Screw-ST5.5x39    88                                                                                                                                                                                                                                      | 19 | SELG4T4R_ROOF CONNECTION BAR ASM  | 2  |             |
| 22    AS-NZS 2465 Bolt - 1/2" x 4.5"    12      23    AS-NZS 2465 Bolt - 1/2" x 6"    4      24    AS-Screw-ST5.5x39    88                                                                                                                                                                                                                                                                                | 20 | SELG4T4R_ROOF CROSS BAR ASM       | 4  |             |
| 23  AS-NZS 2465 Bolt - 1/2" x 6"  4    24  AS-Screw-ST5.5x39  88                                                                                                                                                                                                                                                                                                                                          | 21 | CORRUGATED CUSTOM Orb .42         | 5  | 1           |
| 24  AS-Screw-ST5.5x39  88    7                                                                                                                                                                                                                                                                                                                                                                            | 22 | AS-NZS 2465 Bolt - 1/2" x 4.5"    | 12 |             |
| 7                                                                                                                                                                                                                                                                                                                                                                                                         | 23 | AS-NZS 2465 Bolt - 1/2" x 6"      | 4  | 6           |
| 7                                                                                                                                                                                                                                                                                                                                                                                                         | 24 | AS-Screw-ST5.5x39                 | 88 |             |
|                                                                                                                                                                                                                                                                                                                                                                                                           |    |                                   | (  | $\subseteq$ |
|                                                                                                                                                                                                                                                                                                                                                                                                           |    |                                   |    |             |

SELG4T4R ROOF BASE FRAME FRONT ASM

assembly DESCRIPTION

ITEM

14

Attach two front roof frames (1) and two rear roof frames (1) to the assembly in step 6 by using bolts (1), washers (2) and nuts 13 as illustrated.