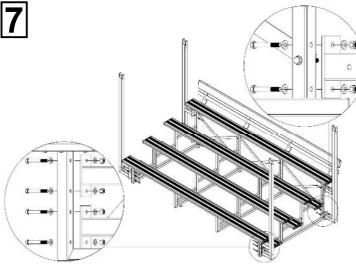

Attach six planks **2** to four base frames **1** to create tread and seat platforms by using bolts **7** and nuts **8**. Note that all fixing lugs on base frames face inwards.

"This product has been manufactured in Australia to the highest quality standard, guaranteeing proven quality, durability and low maintenance"

4

1800 05 91 58

Felton Industries Pty Ltd | ABN: 17 130 687 240

Attach the long flat bar **5** to fixing plates by using bolts **9** and nuts **()** as illustrated.