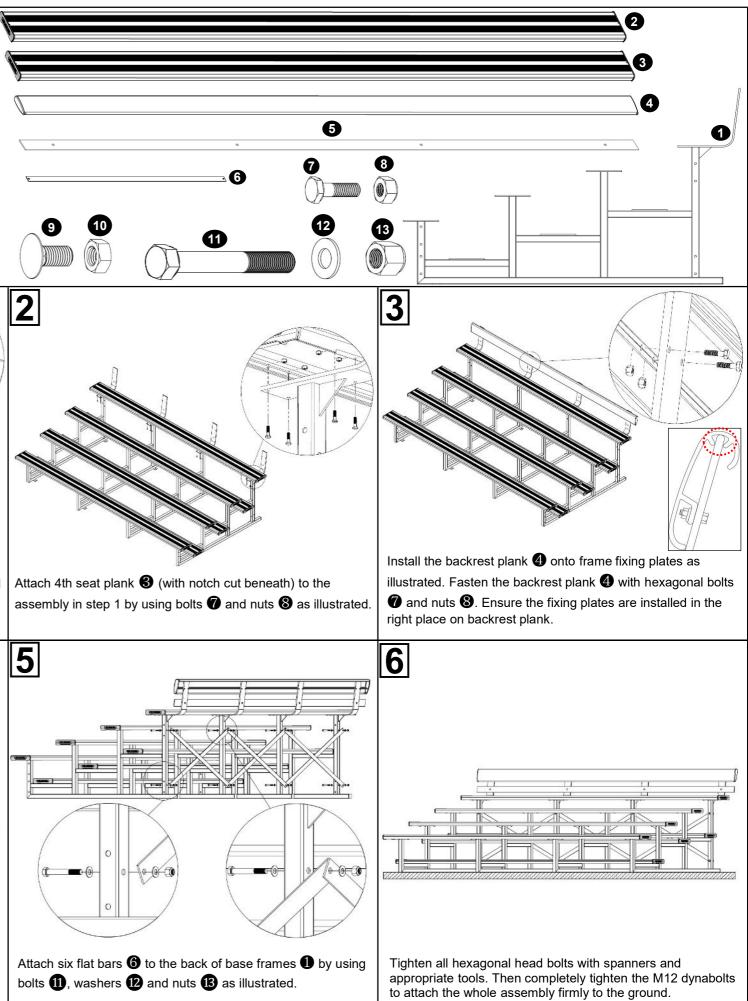

| ITEM | DESCRIPTION                       | Qty |
|------|-----------------------------------|-----|
| 1    | SELG4T4R_BASE FRAME ASM           | 4   |
| 2    | SELG4T4R_TIER PLANK L4000 ASM     | 6   |
| 3    | SELG4T4R_4th SEAT PLANK L4000 ASM | 1   |
| 4    | SELG4T4R_BACKREST PLANK L4000 ASM | 1   |
| 5    | SELG4T4R_AL FLAT BAR 80x6xL4000   | 1   |
| 6    | SELG4T4R_AL FLAT BAR 50x4xL1390   | 6   |
| 7    | AS-NZS 2465 Bolt - 1/4" x 1"      | 120 |
| 8    | AS-NZS NYLON Nut - 1/4"           | 120 |
| 9    | AS 1112 Bolt - 3/8" x 1"          | 4   |
| 10   | AS 1112 Nut - 3/8"                | 4   |
| 11   | AS-NZS 2465 Bolt - 1/2" x 3.5"    | 32  |
| 12   | AS-FLAT WASHER - 1/2"             | 96  |
| 13   | AS-NZS NYLON Nut - 1/2"           | 48  |
|      |                                   |     |

Attach six planks **2** to four base frames **1** to create tread and seat platforms by using bolts **7** and nuts **8**. Note that all fixing lugs on base frames face inwards.

"This product has been manufactured in Australia to the highest quality standard, guaranteeing proven quality, durability and low maintenance"

4

1800 05 91 58

Felton Industries Pty Ltd | ABN: 17 130 687 240

Attach the long flat bar **5** to fixing plates by using bolts **9** and nuts **()** as illustrated.