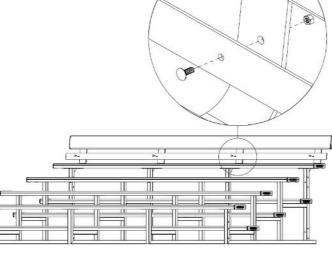

4

1800 05 91 58

Felton Industries Pty Ltd | ABN: 17 130 687 240

Attach the long flat bar **5** to fixing plates by using bolts **9** and nuts **()** as illustrated.