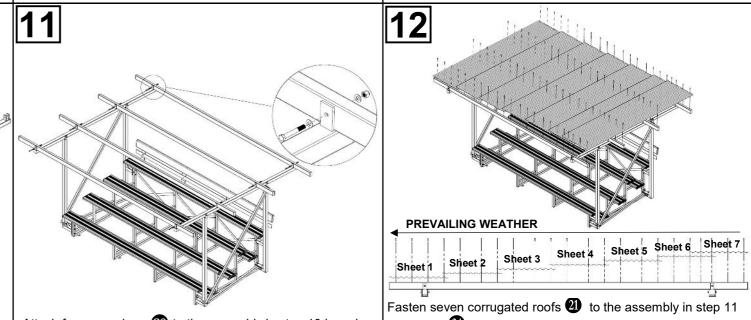

Attach two connection bars (19) to assembly in step 9 by using bolts 22, washers 12 and nuts 13 as illustrated.

Attach four cross bars 20 to the assembly in step 10 by using by screws **2**. Ensure that the roofs' overlaping position and bolts (1), washers (12) and nuts (13) as illustrated. Tighten all screws' position are conformed with the illustration in the picture. Note that the valleys of sheets should be turned-down hexagonal head bolts with spanners and appropriate tools at lower ends, and turned-up at upper ends as recomedation before moving on to the final step. from manufacturer. The grandstand is now ready to be used!