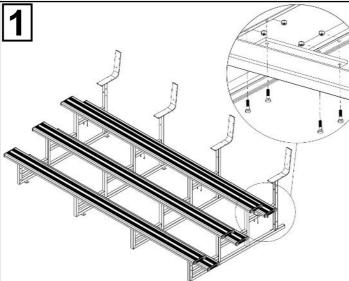

Attach six planks **2** to four base frames **1** to create tread and seat platforms by using bolts **7** and nuts **8**. Note that all fixing lugs on base frames face inwards.

"This product has been manufactured in Australia to the highest quality standard, guaranteeing proven quality, durability and low maintenance"