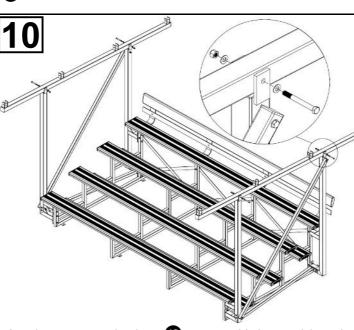

SELG4T4R ROOF BASE FRAME FRONT ASM

assembly DESCRIPTION

ITEM

14

Attach two front roof frames (1) and two rear roof frames (1) to the assembly in step 6 by using bolts (1), washers (2) and nuts 13 as illustrated.

Attach two connection bars (19) to assembly in step 9 by using bolts 22, washers 12 and nuts 13 as illustrated.

Attach four cross bars 20 to the assembly in step 10 by using by screws **2**. Ensure that the roofs' overlaping position and bolts (1), washers (12) and nuts (13) as illustrated. Tighten all screws' position are conformed with the illustration in the picture. Note that the valleys of sheets should be turned-down hexagonal head bolts with spanners and appropriate tools at lower ends, and turned-up at upper ends as recomedation before moving on to the final step. from manufacturer. The grandstand is now ready to be used!