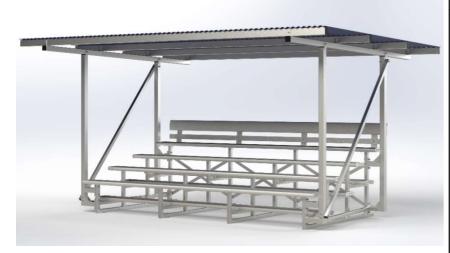

| ITEM | DESCRIPTION                       | Qty |
|------|-----------------------------------|-----|
| 1    | SELG4T4R_BASE FRAME ASM           | 4   |
| 2    | SELG4T4R_TIER PLANK L4000 ASM     | 6   |
| 3    | SELG4T4R_4th SEAT PLANK L4000 ASM | 1   |
| 4    | SELG4T4R_BACKREST PLANK L4000 ASM | 1   |
| 5    | SELG4T4R_AL FLAT BAR 80x6xL4000   | 1   |
| 6    | SELG4T4R_AL FLAT BAR 50x4xL1390   | 6   |
| 7    | AS-NZS 2465 Bolt - 1/4" x 1"      | 120 |
| 8    | AS-NZS NYLON Nut - 1/4"           | 120 |
| 9    | AS 1112 Bolt - 3/8" x 1"          | 4   |
| 10   | AS 1112 Nut - 3/8"                | 4   |
| 11   | AS-NZS 2465 Bolt - 1/2" x 3.5"    | 32  |
| 12   | AS-FLAT WASHER - 1/2"             | 96  |
| 13   | AS-NZS NYLON Nut - 1/2"           | 48  |
|      |                                   |     |