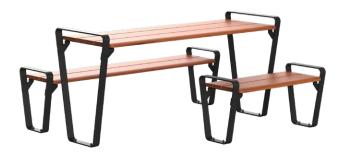

## Wheelchair Ribbon Outdoor Setting

Code: TRRS\_DDA

Introducing our new DDA compliant Wheelchair Ribbon Outdoor Settings. With contemporary design, it effortlessly complements any environment from urban streetscapes to lush parklands. The Wheelchair Ribbon Outdoor Settings offer architecturally designed DDA compliant table and chairs for comfort, style and durability.

- Tapered frame allows foot space when used with benches
- · Iconic open loop frame design
- Clean, modern aesthetic
- Stop at the end of tables to prevent items falling off
- Beautiful durable Spotted Gum batons. Resistant to scratching and knocks
- · Wide profile batons shaped for comfort
- Modular design for easy servicing and maintenance
- Super durable exterior grade powder-coated finish in charcoal

## **Specifications**

Ribbon Bench Seat

Dimensions of Table Top: 680mm W x 1924mm L x 830mm H

Dimensions of seat: 450mm D x 1924mm L x 520mm H Dimensions of shorter seat: 450mm D x 1060mm L x 520mm H