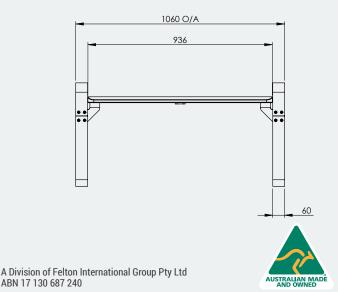

## **Specifications**

Ribbon Bench Seat

Dimensions of Table Top: 680mm W x 1924mm L x 830mm H

Dimensions of seat: 450mm D x 1924mm L x 520mm H Dimensions of shorter seat: 450mm D x 1060mm L x 520mm H