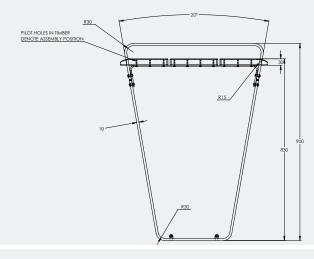

## **Specifications**

Ribbon Bench Seat

Dimensions of Table Top: 680mm W x 1924mm L x 830mm H

Dimensions of seat: 450mm D x 1924mm L x 520mm H Dimensions of shorter seat: 450mm D x 1060mm L x 520mm H