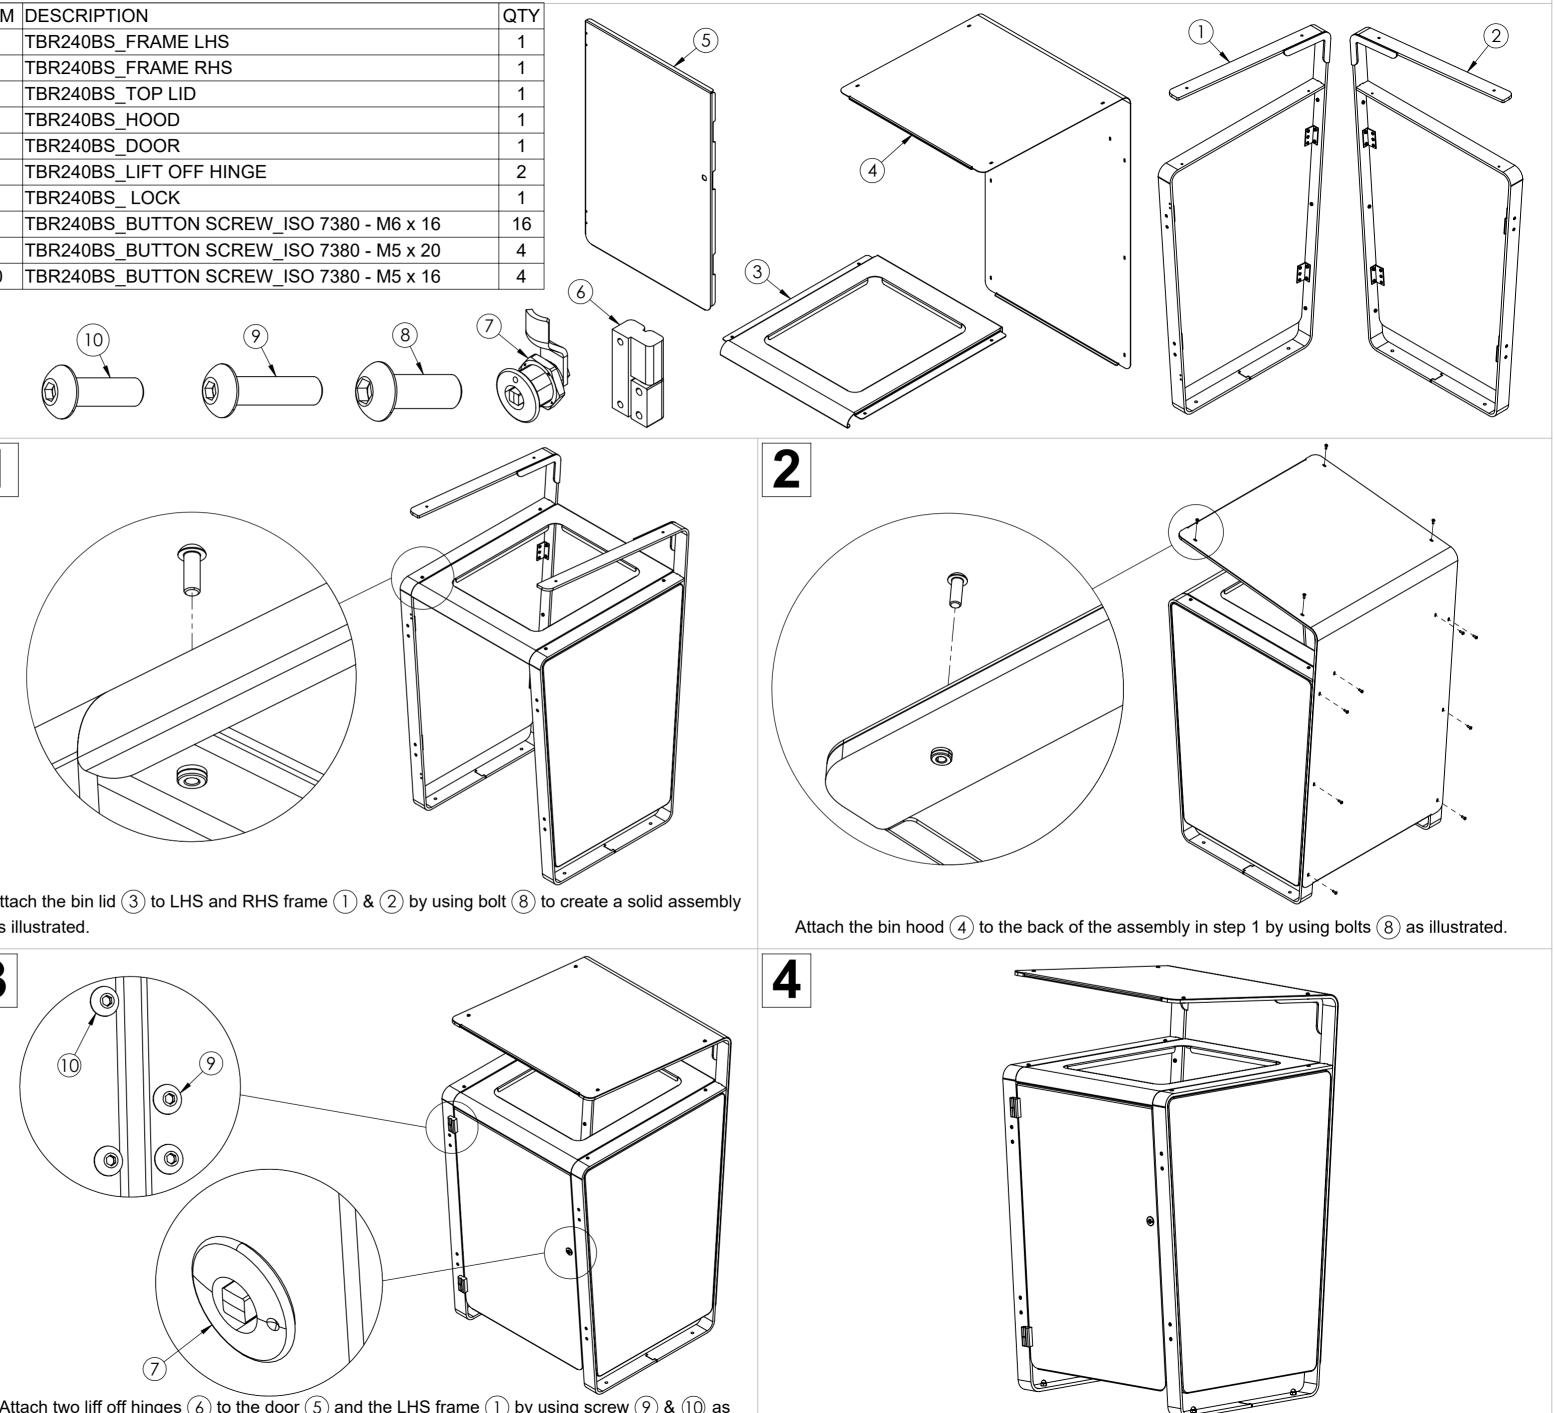

| 4 |      | · · · · · · · · · · · · · · · · · · ·    |    |
|---|------|------------------------------------------|----|
|   | ITEM | DESCRIPTION                              | QT |
|   | 1    | TBR240BS_FRAME LHS                       | 1  |
|   | 2    | TBR240BS_FRAME RHS                       | 1  |
|   | 3    | TBR240BS_TOP LID                         | 1  |
|   | 4    | TBR240BS_HOOD                            | 1  |
|   | 5    | TBR240BS_DOOR                            | 1  |
|   | 6    | TBR240BS_LIFT OFF HINGE                  | 2  |
|   | 7    | TBR240BS_LOCK                            | 1  |
|   | 8    | TBR240BS_BUTTON SCREW_ISO 7380 - M6 x 16 | 16 |
|   | 9    | TBR240BS_BUTTON SCREW_ISO 7380 - M5 x 20 | 4  |
|   | 10   | TBR240BS_BUTTON SCREW_ISO 7380 - M5 x 16 | 4  |
|   |      |                                          |    |

as illustrated.

illustrated. Then attach the cam lock (7) to the door.

Attach the whole assembly to the ground by using M10 dyna-bolts preferably, on each side frame.