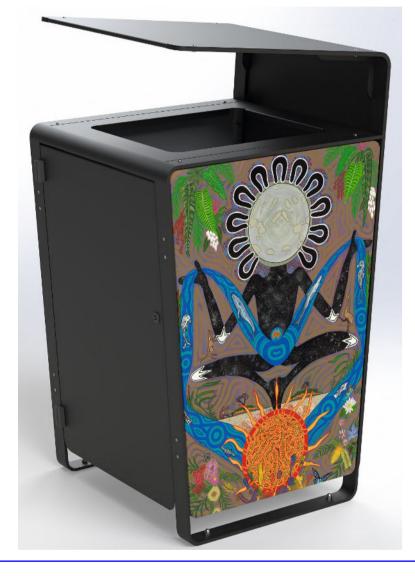

## WIRIMBIRRA WIRIMBIRRA BIN ENCLOSURE [Code No: TBR240BS]

"This product has been manufactured in Australia to the highest quality standard, guaranteeing proven quality, durability and low maintenance" AUSTRALIAN MADE