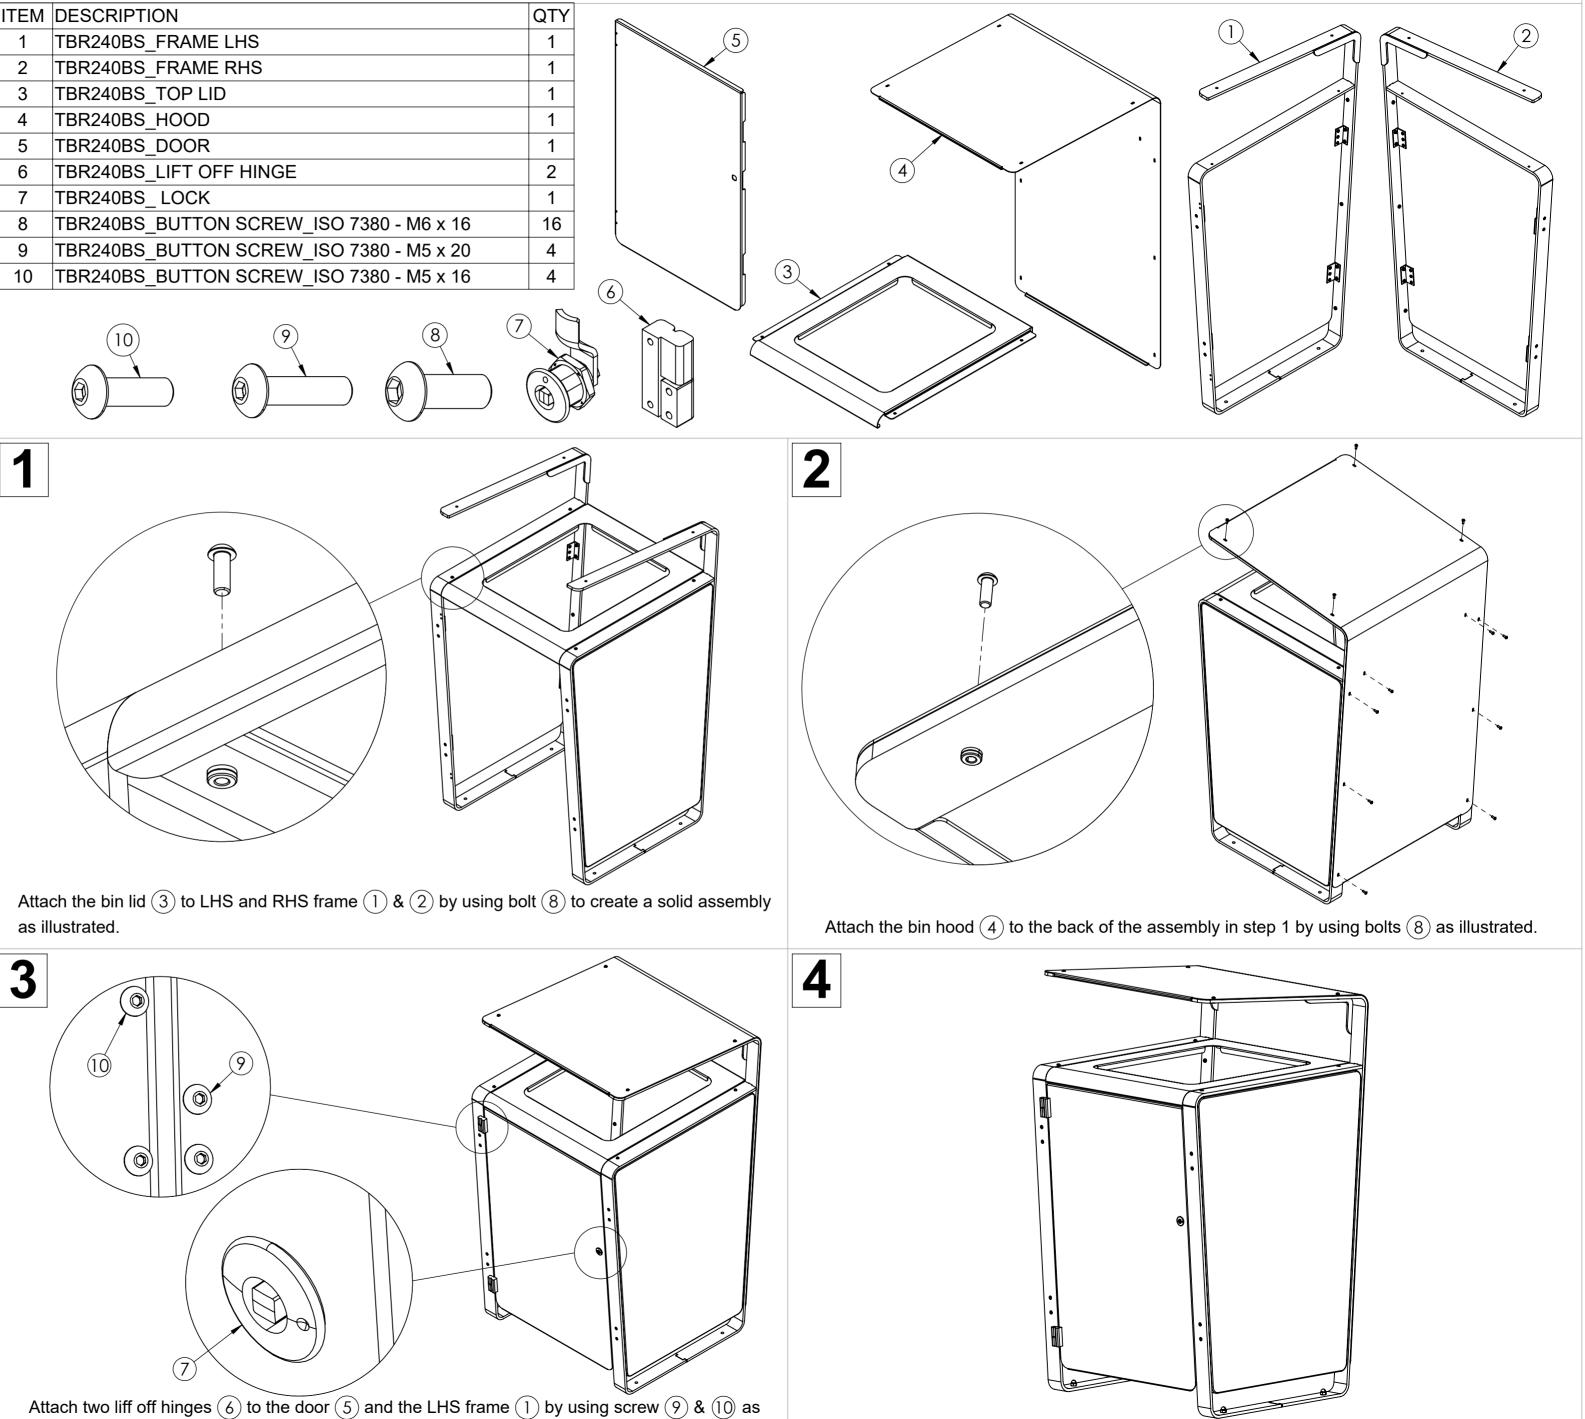

| 4 |      | · · · · · · · · · · · · · · · · · · ·    |    |
|---|------|------------------------------------------|----|
|   | ITEM | DESCRIPTION                              | QT |
|   | 1    | TBR240BS_FRAME LHS                       | 1  |
|   | 2    | TBR240BS_FRAME RHS                       | 1  |
|   | 3    | TBR240BS_TOP LID                         | 1  |
|   | 4    | TBR240BS_HOOD                            | 1  |
|   | 5    | TBR240BS_DOOR                            | 1  |
|   | 6    | TBR240BS_LIFT OFF HINGE                  | 2  |
|   | 7    | TBR240BS_LOCK                            | 1  |
|   | 8    | TBR240BS_BUTTON SCREW_ISO 7380 - M6 x 16 | 16 |
|   | 9    | TBR240BS_BUTTON SCREW_ISO 7380 - M5 x 20 | 4  |
|   | 10   | TBR240BS_BUTTON SCREW_ISO 7380 - M5 x 16 | 4  |
|   |      |                                          |    |

as illustrated.

illustrated. Then attach the cam lock (7) to the door.

Attach the whole assembly to the ground by using M10 dyna-bolts preferably, on each side frame.