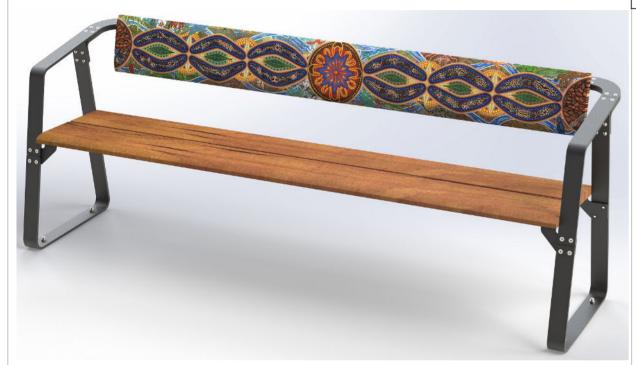

## **ASSEMBLY INSTRUCTION**

Thank Jou

FOR CHOOSING FELTON INDUSTRIES

BURRADAMBANG BENCH SEAT WITH BACKREST [Code No: TRRBSBS]

WARNING: This assembly required two or more people as lifting is involved. Please ensure bolts and nuts are only finger-tightened throughout assembly for flexibility in lining up components. Bolt and nuts should be securely tightened in place when instructed to do so. Please check all components are included before proceeding with the assembly