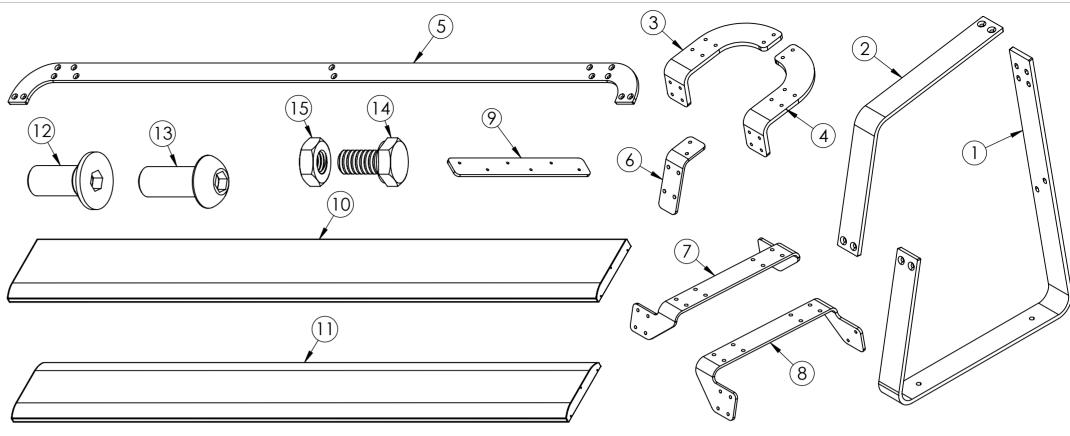

| ITEM | DESCRIPTION                        | Qty |
|------|------------------------------------|-----|
| 1    | TRRBSBS_FRAME BRACKET BOTTOM       | 2   |
| 2    | TRRBSBS_FRAME BRACKET TOP          | 2   |
| 3    | TRRBSBS_CONNER BRACKET LHS         | 1   |
| 4    | TRRBSBS_CONNER BRACKET RHS         | 1   |
| 5    | TRRBSBS_BACK BEAM                  | 1   |
| 6    | TRRBSBS_BACKREST L BRACKET         | 3   |
| 7    | TRRBSBS_SEAT BRACKET LHS           | 1   |
| 8    | TRRBSBS_SEAT BRACKET RHS           | 2   |
| 9    | TRRBSBS_STRAP                      | 1   |
| 10   | TRRBSBS_SEATING PLANK              | 2   |
| 11   | TRRBSBS_BACKREST PLANK             | 1   |
| 12   | CSK HEAD SCREW_ISO 10642 - M8 x 20 | 26  |
| 13   | BUTTON SCREW_ISO 7380 - M8 x 20    | 12  |
| 14   | AS-NZS 2465 Bolt - 0.25in x 0.5in  | 36  |
| 15   | AS-NZS Nut - 0.25in                | 36  |