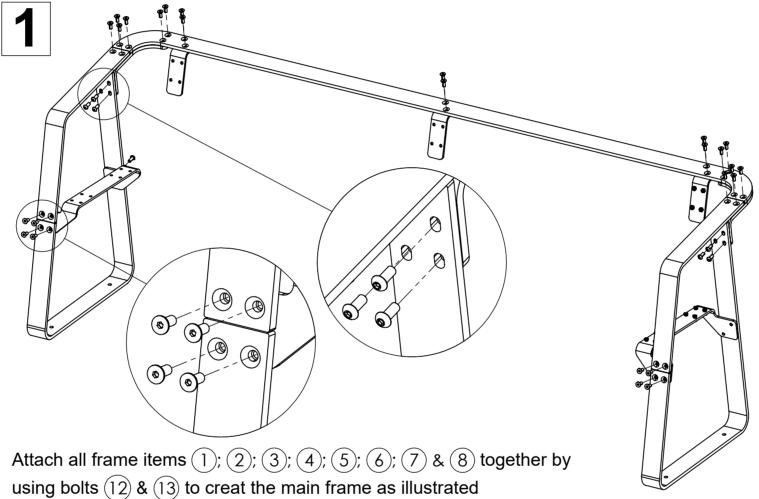

## **ASSEMBLY INSTRUCTION**

Thank Jou

FOR CHOOSING FELTON INDUSTRIES

BURRADAMBANG BENCH SEAT WITH BACKREST [Code No: TRRBSBS]

WARNING: This assembly required two or more people as lifting is involved. Please ensure bolts and nuts are only finger-tightened throughout assembly for flexibility in lining up components. Bolt and nuts should be securely tightened in place when instructed to do so. Please check all components are included before proceeding with the assembly