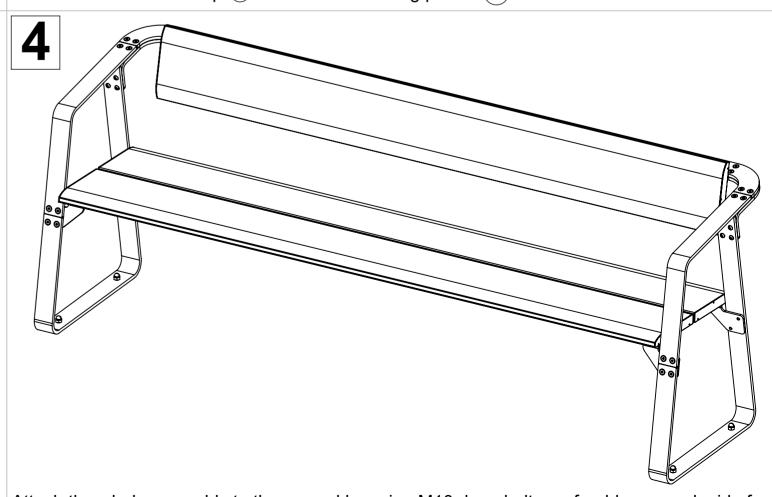

Attach the whole assembly to the ground by using M10 dyna-bolts preferably, on each side frame.

Page 1 of 1