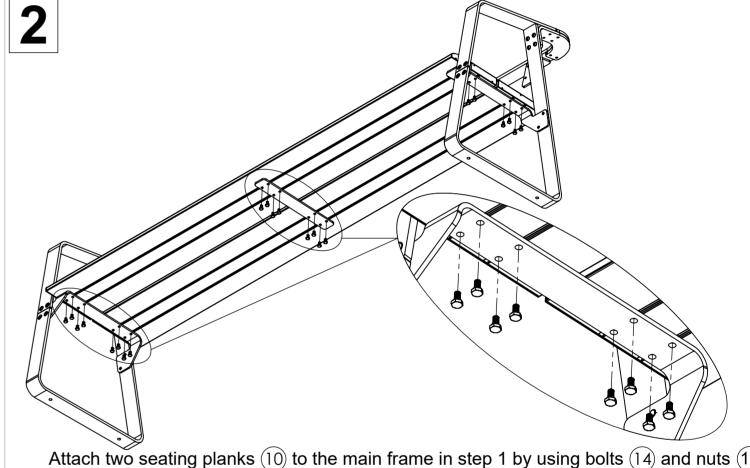

www.felton.net.au

Felton Industries Pty Ltd | ABN: 17 130 687 240

Attach two seating planks (10) to the main frame in step 1 by using bolts (14) and nuts (15) Then attach the strap 9 beneath two seating planks 10 as illustrated.