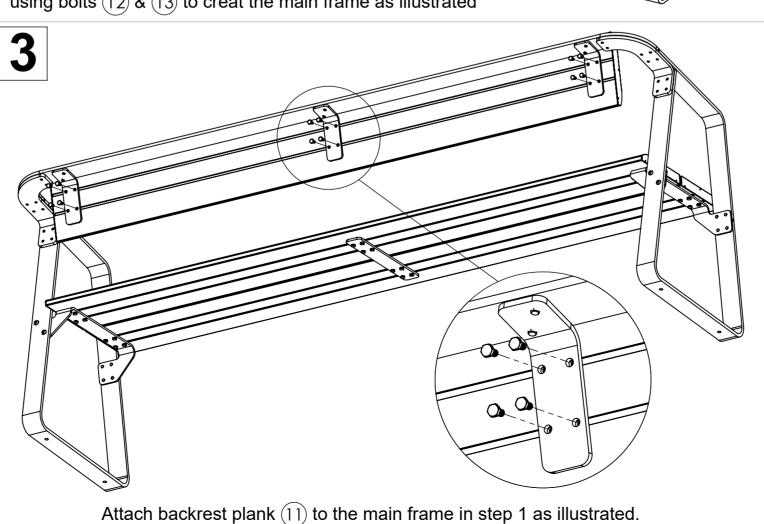

www.felton.net.au

Felton Industries Pty Ltd | ABN: 17 130 687 240

Attach two seating planks (10) to the main frame in step 1 by using bolts (14) and nuts (15) Then attach the strap 9 beneath two seating planks 10 as illustrated.