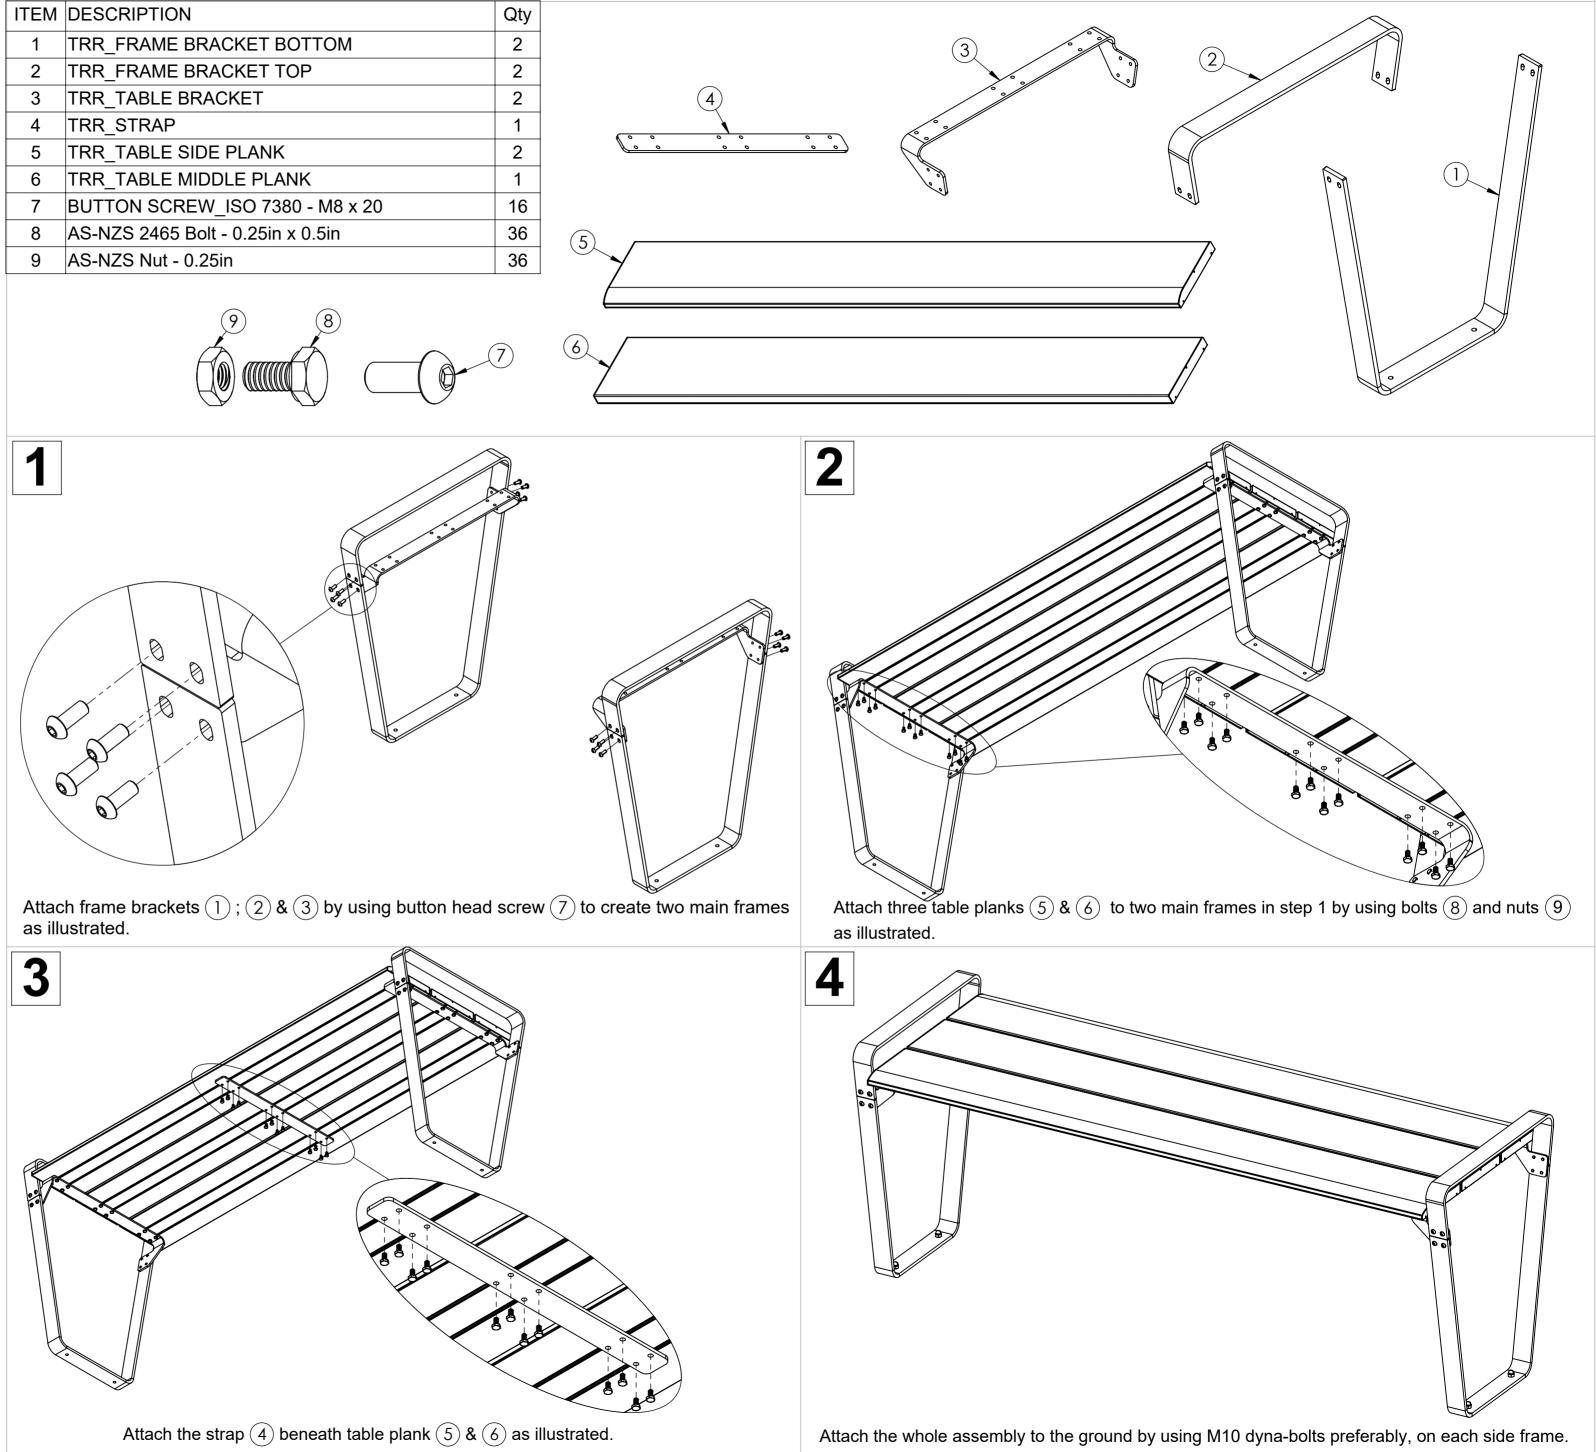

| ITEM | DESCRIPTION                       | Qty |
|------|-----------------------------------|-----|
| 1    | TRR_FRAME BRACKET BOTTOM          | 2   |
| 2    | TRR_FRAME BRACKET TOP             | 2   |
| 3    | TRR_TABLE BRACKET                 | 2   |
| 4    | TRR_STRAP                         | 1   |
| 5    | TRR_TABLE SIDE PLANK              | 2   |
| 6    | TRR_TABLE MIDDLE PLANK            | 1   |
| 7    | BUTTON SCREW_ISO 7380 - M8 x 20   | 16  |
| 8    | AS-NZS 2465 Bolt - 0.25in x 0.5in | 36  |
| 9    | AS-NZS Nut - 0.25in               | 36  |