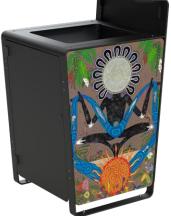

## Wirimbirra Wirimbirra Bin Enclosure - 240L

Code: TBR240BSCFC

Wirimbirra Wirimbirra is a stylish practical bin enclosure featuring breathtaking Indigenous art by award-winning Indigenous artist Brett Parker, Billyara. Both sides of the bin enclosure are decorated with meaningful artwork on double art panels.