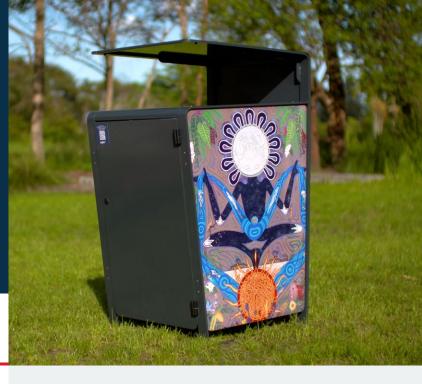

## Wirimbirra Wirimbirra Bin Enclosure - 240L

Code: TBR240BSCFC

Wirimbirra Wirimbirra is a stylish practical bin enclosure featuring breathtaking Indigenous art by award-winning Indigenous artist Brett Parker, Billyara. Both sides of the bin enclosure are decorated with meaningful artwork on double art panels.

### Bin Height: 1416mm

A Division of Felton International Group Pty Ltd ABN 17 130 687 240

- · Roof provides rainwater cover
- Super durable exterior grade powder coated finish (Charcoal colour)
- Three-sided access & front hinging door
- · Secure locking & surface fixed mounting
- Double Art Panels with a Duraluxe Matte finish resulting in vivid artwork colours.
- Excellent scratch resistance
- Duraluxe Anti graffiti properties can be cleaned easily and are UV resistant
- · Panels are non-flammable & VOC Free
- QR code to watch storytelling video
- Gain access to educational videos and additional resources for schools