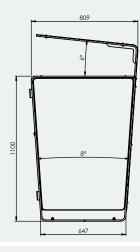

### Specifications

Wirimbirra Wirimbirra Bin Enclosure - 240L **Overall Plan:** 809mm D x 760mm W x 1416mm H