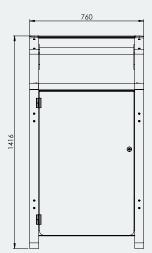

### Specifications

Wirimbirra Wirimbirra Bin Enclosure - 240L **Overall Plan:** 809mm D x 760mm W x 1416mm H

### Bin Height: 1416mm

A Division of Felton International Group Pty Ltd ABN 17 130 687 240

- · Roof provides rainwater cover
- Super durable exterior grade powder coated finish (Charcoal colour)
- Three-sided access & front hinging door
- · Secure locking & surface fixed mounting
- Double Art Panels with a Duraluxe Matte finish resulting in vivid artwork colours.
- Excellent scratch resistance
- Duraluxe Anti graffiti properties can be cleaned easily and are UV resistant
- · Panels are non-flammable & VOC Free
- QR code to watch storytelling video
- Gain access to educational videos and additional resources for schools