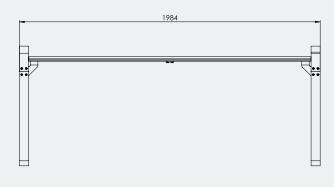

## **Specifications**

**Burbang Birrang Outdoor Setting** 

Dimensions of Table Top: 680mm W x 1984mm L x 790mm H

Dimensions of seat: 450mm W x 1984mm L x 520mm H

A Division of Felton International Group Pty Ltd