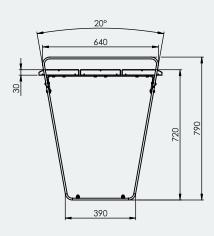

## **Specifications**

**Burbang Birrang Outdoor Setting** 

Dimensions of Table Top: 680mm W x 1984mm L x 790mm H

Dimensions of seat: 450mm W x 1984mm L x 520mm H

A Division of Felton International Group Pty Ltd