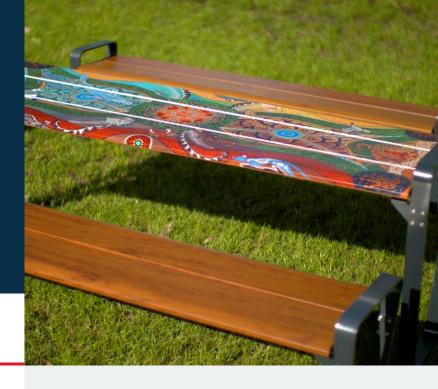

## **Burbang Birrang Outdoor Setting**

Code: TRRSCFC

Burbang Birrang is a spectacular new outdoor setting featuring breathtaking art by awardwinning Indigenous artist Brett Parker, Billyara. Enjoy the exceptional beauty and detail of the artwork across the tabletop and scan a QR code to watch a video of Brett telling the story and meaning behind the art of the ceremonial journey.

- · Stunning Burbang Birrang artwork across the tabletop
- Architecturally designed outdoor setting with iconic loop frame
- Fully Aluminium seat planks with wide profile batons for added comfort
- Beautiful woodgrain finish on seat planks
- · Woodgrain finish offers a durable, low maintenance alternative to Natural Wood and Stone and protects the aluminium substrate against UV offering resistance to humidity, weather, light and corrosion
- · Matte finish to tabletop artwork