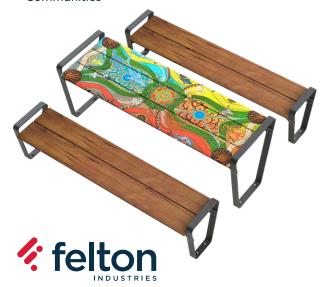

## **Burbang Birrang Outdoor Setting**

Code: TRRSCFC

Burbang Birrang is a spectacular new outdoor setting featuring breathtaking art by awardwinning Indigenous artist Brett Parker, Billyara. Enjoy the exceptional beauty and detail of the artwork across the tabletop and scan a QR code to watch a video of Brett telling the story and meaning behind the art of the ceremonial journey.

- · Stunning Burbang Birrang artwork across the tabletop
- Architecturally designed outdoor setting with iconic loop frame
- Fully Aluminium seat planks with wide profile batons for added comfort
- Beautiful woodgrain finish on seat planks
- · Woodgrain finish offers a durable, low maintenance alternative to Natural Wood and Stone and protects the aluminium substrate against UV offering resistance to humidity, weather, light and corrosion
- · Matte finish to tabletop artwork