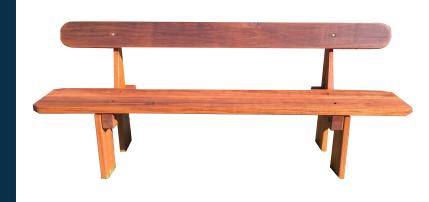

## **Classic Timber Bench**

Handmade Australian Timber Bench

Code: FELCTB18

## **Key Features**

Our Classic Timber Bench combines timeless design with enduring craftsmanship. Made from high-quality wood, it offers sturdy, comfortable seating for any outdoor space. A versatile piece that blends seamlessly into both traditional and contemporary settings.

- Handmade in Australia
- Great for the verandah or garden or café
- Made from 45mm Australian Hardwood
- Sits 3-4 people
- Strong fixings to ensure durability
- Manufactured in Australia for Australian conditions
- 10 year warranty

## **Specifications**

Classic Timber Bench

Overall Plan: 1800mm L x 600mm H