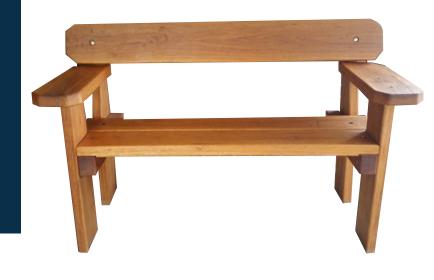

## Classic Timber Bench with Arms

Handmade Australian Timber Bench Code: FELCTBA15

## **Key Features**

This Classic Timber Bench with Arms adds elegance and comfort to any outdoor space. Crafted from high-quality wood, it provides sturdy seating with added support and style. Perfect for relaxing and enjoying your surroundings.

- Handmade in Australia
- Great for the verandah or garden or café
- Made from 45mm Australian Hardwood
- Sits up to 2-3 people
- Strong fixings to ensure durability
- Manufactured in Australia for Australian conditions
- 10 year warranty

## **Specifications**

Classic Timber Bench with Arms Overall Plan: 1500mm L x 680mm H