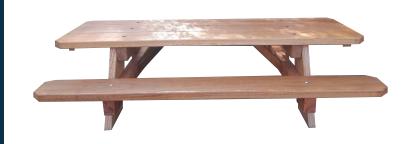

## Classic Timber Children's Table

Handmade Australian Timber Childrens Park Setting
Code: FELCTPSC

## **Key Features**

The Classic Timber Children's Table is designed for both durability and charm. Made from high-quality wood, it's perfect for little ones to play, craft, and explore. Simple, sturdy, and timeless, it fits effortlessly into any space.

- Handmade in Australia
- Made from 45mm Australian Hardwood
- Manufactured in Australia for Australian conditions
- Perfect for Schools, Preschools, Day Care Centres and Backyards
- Wood offers better natural insulation, which helps maintain a more comfortable temperature on the surface, reducing the risk of heat buildup.
- Timber surfaces are generally warmer and more comfortable to sit on, especially in colder weather, compared to metal, which can become uncomfortably hot or cold.
- 10 year warranty

## **Specifications**

Classic Timber Children's Table

Overall Plan: 1550mm W x 1800mm L