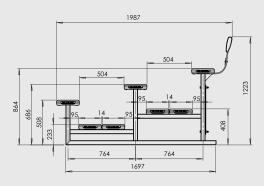

## **SPECIFICATIONS**

Comfort 3T - 3 Metre

**Overall Plan:** 3016mmW x 1223mmH x 1987D