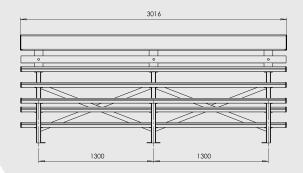

## **SPECIFICATIONS**

Comfort 3T - 3 Metre

**Overall Plan:** 3016mmW x 1223mmH x 1987D