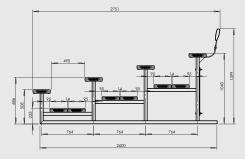

# COMFORT 4T -4 METRE **GRANDSTAND**

Code: COMG4T4M

## **SPECIFICATIONS**

Comfort 4T - 4 Metre

**Overall Plan:** 4016mmW x 1223mmH x 2751D