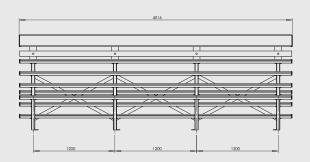

# COMFORT 4T -4 METRE **GRANDSTAND**

Code: COMG4T4M

## **SPECIFICATIONS**

Comfort 4T - 4 Metre

**Overall Plan:** 4016mmW x 1223mmH x 2751D