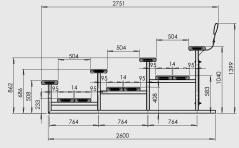

## **SPECIFICATIONS**

Comfort 4T - 6 Metre

Overall Plan: 6016mmW x 1399mmH x 2751mmD