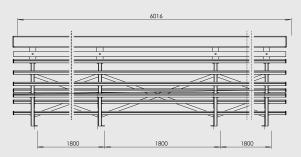

## **SPECIFICATIONS**

Comfort 4T - 6 Metre

Overall Plan: 6016mmW x 1399mmH x 2751mmD