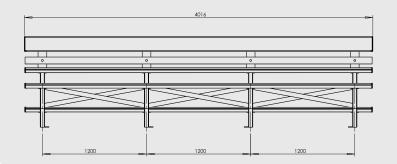

# **SPECIFICATIONS**

Select 2T - 4 Metre

Overall Plan: 4016mmW x 1047mmH x 1057mmD