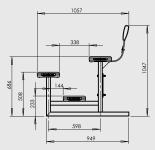

# **SPECIFICATIONS**

Select 2T - 4 Metre

Overall Plan: 4016mmW x 1047mmH x 1057mmD