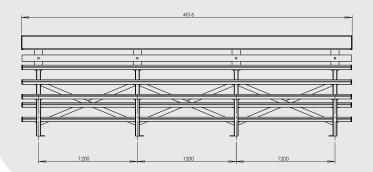

## **SPECIFICATIONS**

Select 3T - 4 Metre

Overall Plan: 4016mmW x 1223mmH x 1655mmD