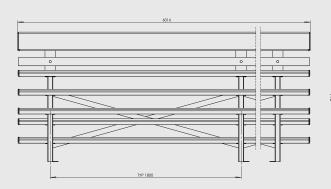

# SELECT 3T -**6 METRE GRANDSTAND**

Code: SELG3T6

## **SPECIFICATIONS**

Select 3T - 4 Metre

Overall Plan: 6016mmW x 1223mmH x 1655mmD