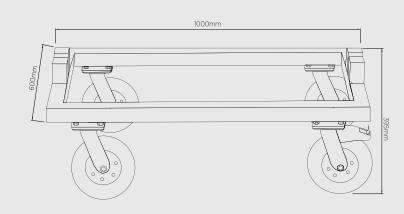

## SPECIFICATIONS

Select Roller 2 pack **Overall Plan:** : 1000mm L x 600mm W x 395mm H